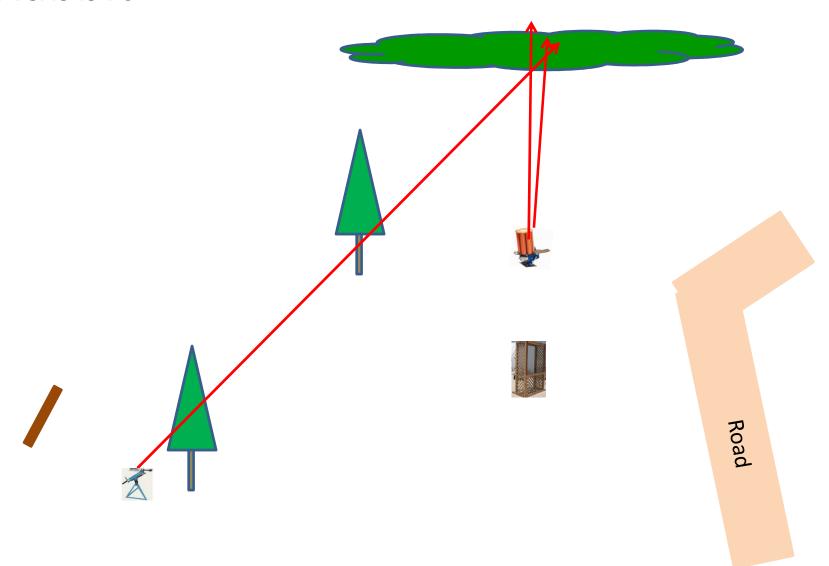

### Station #13 Beer Can C

4 Boxes of Targets
4 Sets (12)
Single Promatic
On Report Manual
On Report Promatic

**Automatic** 

3 Boxes of Targets 3 Sets (9) Single Promatic On Report Simo Manual