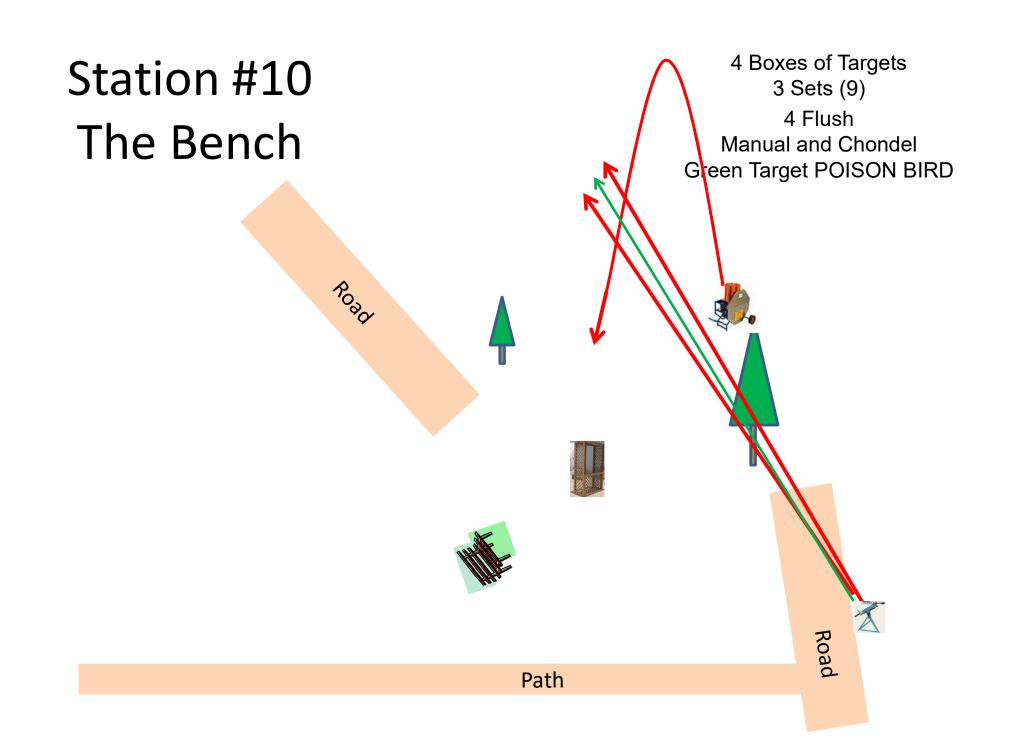

#### The Menu 07/08/2017

```
1) The Creek B - 3 Sets - Single Promatic, Report Manual, Report Promatic
                                                                                   (9)
2) The Bridge - 4 Sets - Simo Manual, On 2<sup>nd</sup> Report Promatic
                                                                                   (12)
3) Beer Can C - 4 Sets - Promatic, Report Manual, Report Promatic
                                                                                   (12)
4) Old Rabbit - 4 Sets - Simo Manual and Promatic, On 2<sup>nd</sup> Report Promatic
                                                                                   (12)
5) The Teal
              - 4 Sets - Promatic, Report Simo Manual (Teal)
                                                                                   (12)
6) Far Roadway - 3 Sets - Rabbit, Report Manual, Report Rabbit
                                                                                   (9)
7) The Bench - 3 Sets - 4-Flush Manual (Poison Bird) and Chondel
                                                                                   (9)
8) Zinger
              - 3 Sets - Simo Manual and Promatic
                                                                                   (9)
9) Roadway West - 3 Sets - Single Promatic, Report Simo Manual
                                                                                   (9)
10) Overhead - 3 Sets - Simo Manual and Promatic
                                                                                   (9)
                                                                                   (102)
```