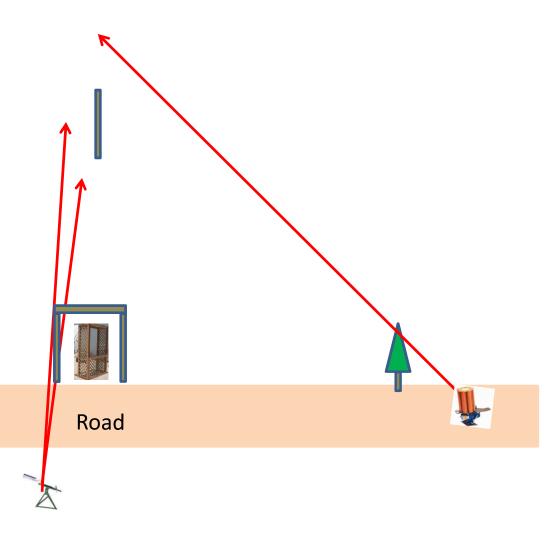

### Station #9 Far Roadway

3 Boxes of Targets 3 Sets (9) Single Rabbit On Report Manual On Report Rabbit

Station #11
The Zinger

3 Boxes of Targets 3 Sets (9) Simo Manual and Promatic