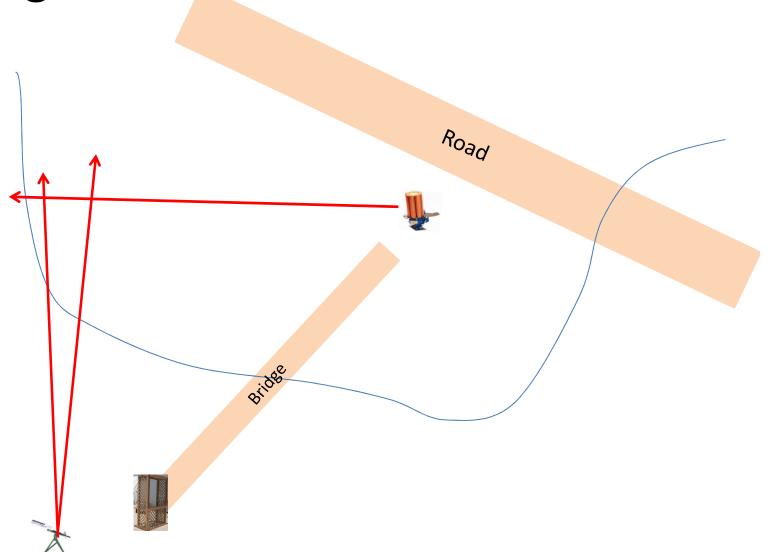

### Station #3 The Bridge

4 Boxes of Targets 4 Sets (12) Simo Manual On 2<sup>nd</sup> Report Promatic