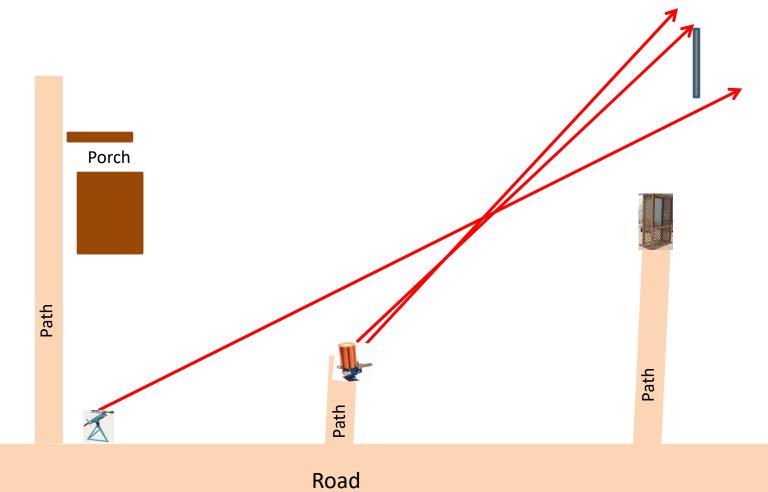

### 3 Boxes of Targets Station #2a 3 Sets (9) Single Promatic The Creek On Report Manual On Report Promatic Road

### Station #3 The Bridge

4 Boxes of Targets 4 Sets (12) Simo Manual On 2<sup>nd</sup> Report Promatic



### Station #14 Overhead

3 Boxes of Targets 3 Sets (9) Tri-Set - Simo Manual and Single Promatic



### Station #13 Beer Can C

4 Boxes of Targets
4 Sets (12)
Single Promatic
On Report Manual
On Report Promatic

**Automatic** 





3 Boxes of Targets 3 Sets (9) Single Promatic On Report Simo Manual

# Station #7 Old Rabbit

4 Boxes of Targets 4 Sets (12) Simo Manual and Promatic On 2nd Report Promatic



# Station #8 The Teal

4 Boxes of Targets
4 Sets (12)
Single Promatic
On Report Simo Manual (Teal)



Road

### Station #9 Far Roadway

3 Boxes of Targets 3 Sets (9) Single Rabbit On Report Manual On Report Rabbit





Station #11
The Zinger

3 Boxes of Targets 3 Sets (9) Simo Manual and Promatic



#### The Menu 07/08/2017

```
1) The Creek B - 3 Sets - Single Promatic, Report Manual, Report Promatic
                                                                                   (9)
2) The Bridge - 4 Sets - Simo Manual, On 2<sup>nd</sup> Report Promatic