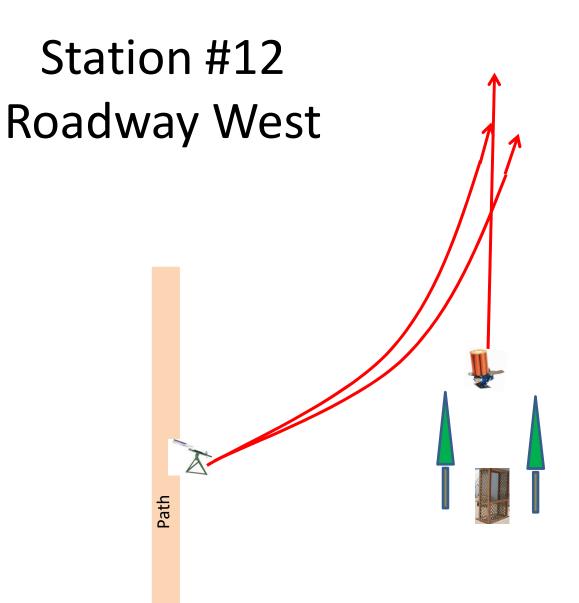

### Station #9 Far Roadway

3 Boxes of Targets 3 Sets (9) Single Rabbit On Report Manual On Report Rabbit

Station #11
The Zinger

3 Boxes of Targets 3 Sets (9) Simo Manual and Promatic