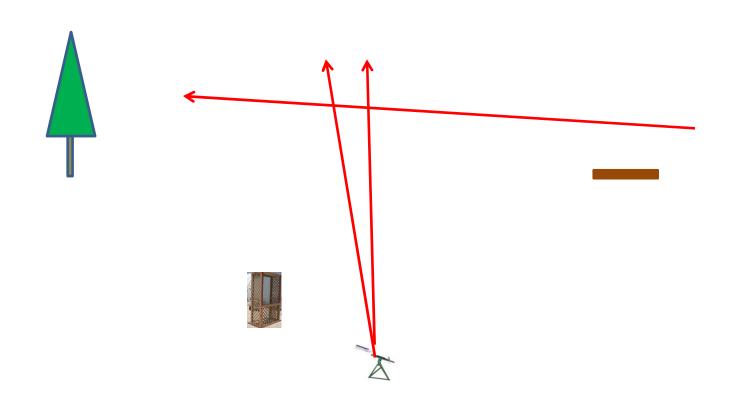

### Station #9 Far Roadway

3 Boxes of Targets 3 Sets (9) Single Rabbit On Report Manual On Report Rabbit

Station #11
The Zinger

3 Boxes of Targets 3 Sets (9) Simo Manual and Promatic