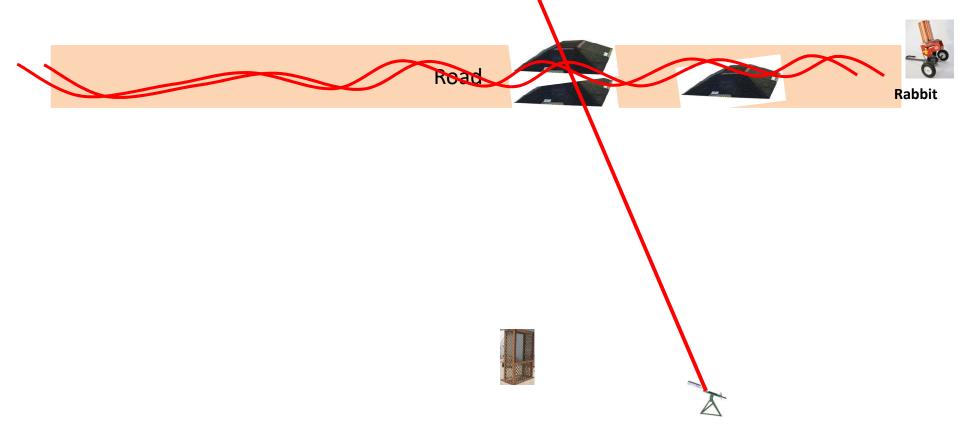

### Station #9 Far Roadway

3 Boxes of Targets 3 Sets (9) Single Rabbit On Report Manual On Report Rabbit

Station #11
The Zinger

3 Boxes of Targets 3 Sets (9) Simo Manual and Promatic