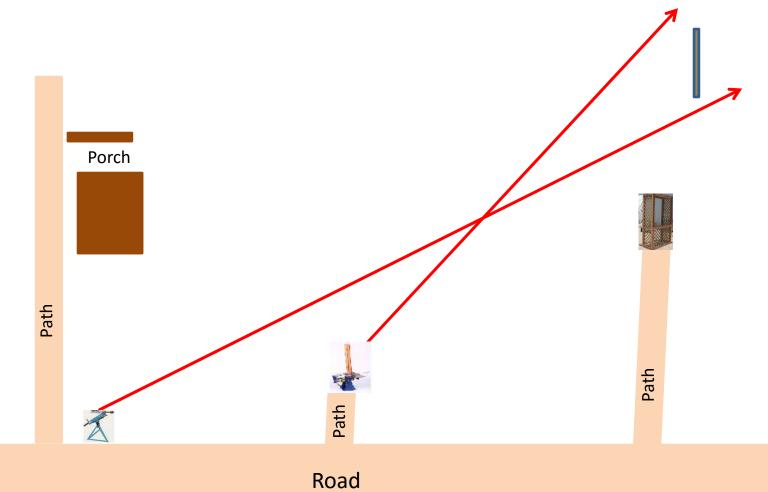

#### Station #14 Overhead

4 Boxes of Targets 4 Sets (12) Simo Manual On 2<sup>nd</sup> Report Single Manual