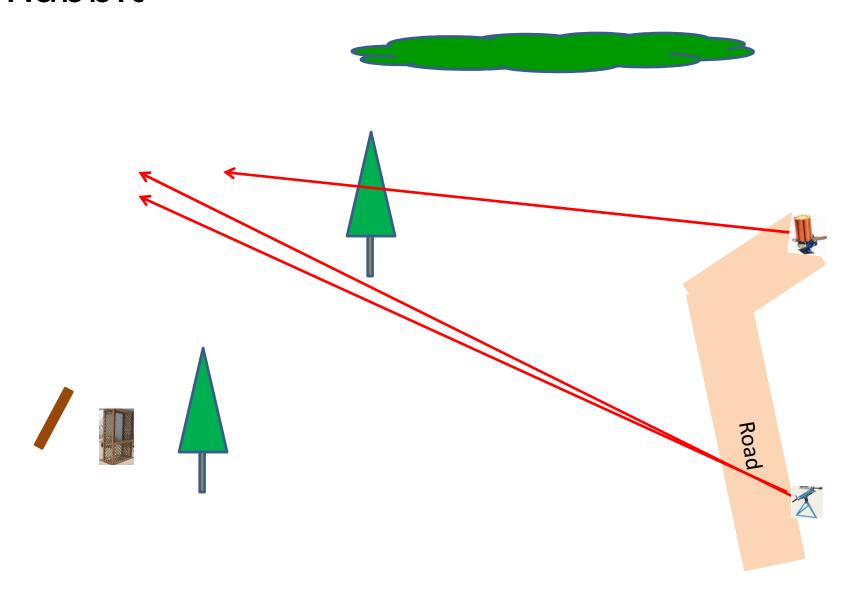

### Station #9 Far Roadway

3 Boxes of Targets 3 Sets (9) Single Automatic On Report Simo Manual (Rabbits)

**Also GREEN Targets for the Automatic** 

Path