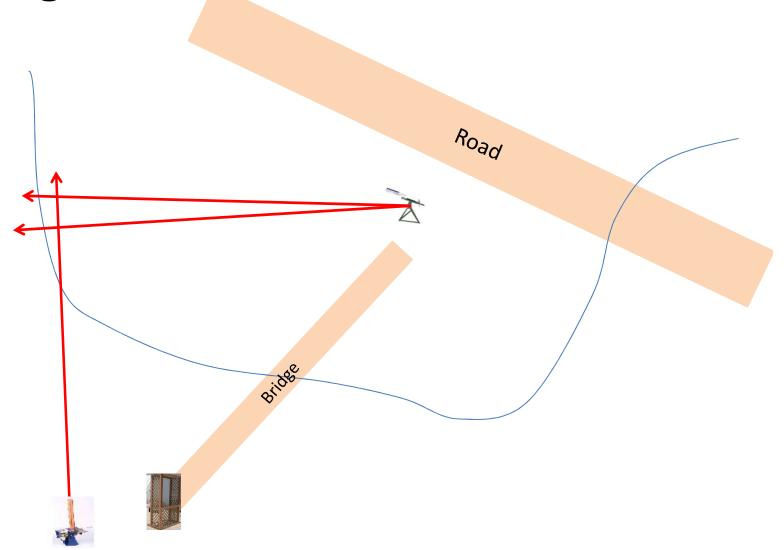

### Station #3 The Bridge

4 Boxes of Targets 4 Sets (12) Simo Manual On 2<sup>nd</sup> Report Automatic