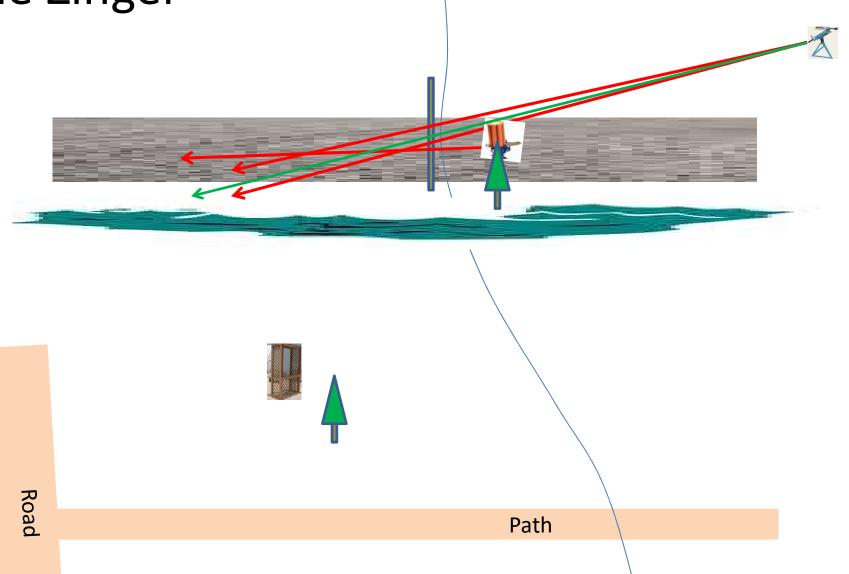

# Station #11 The Zinger

4 Boxes of Targets 3 Sets (9) 3 Flush Manual (Poison Bird) On 2<sup>nd</sup> Report Promatic