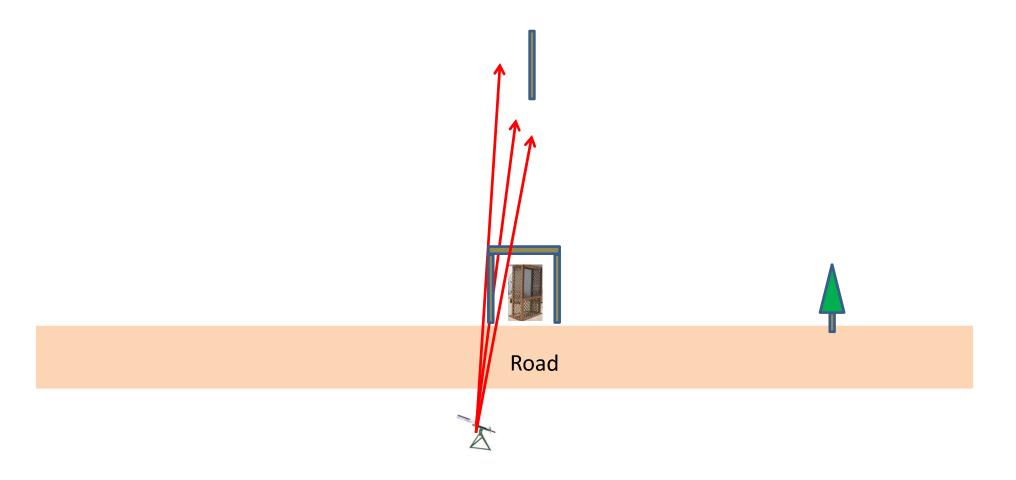

#### Station #13 Beer Can C

4 Boxes of Targets 4 Sets (12) Single Automatic On Report Manual On Report Automatic

**Automatic** 