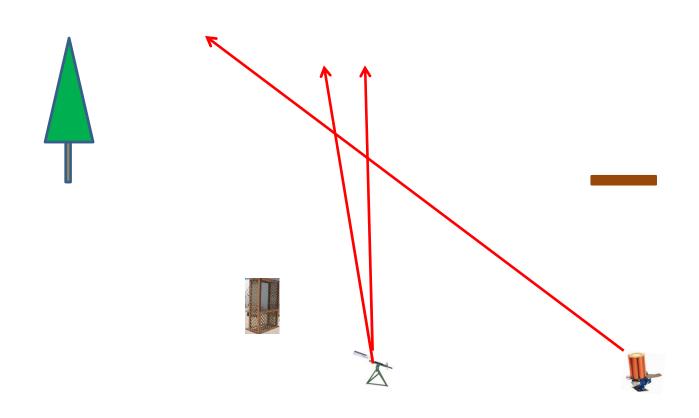

### Station #9 Far Roadway

3 Boxes of Targets 3 Sets (9) Single Automatic On Report Simo Manual (Rabbits)

**Also GREEN Targets for the Automatic** 

Path