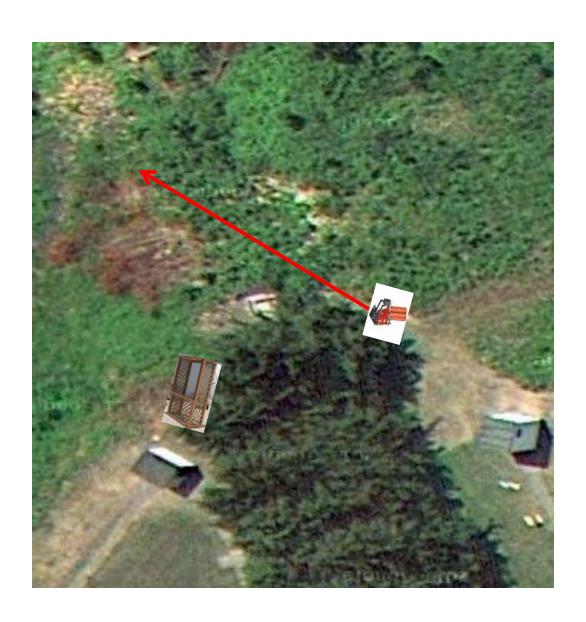

# 3 Report Pair (6) Promatic (Rabbit) Then Promatic

#### 2 Following Pair (4) Promatic Lift Then Promatic Lift

#### 3 Simo Pair (6) Promatic A And Promatic B