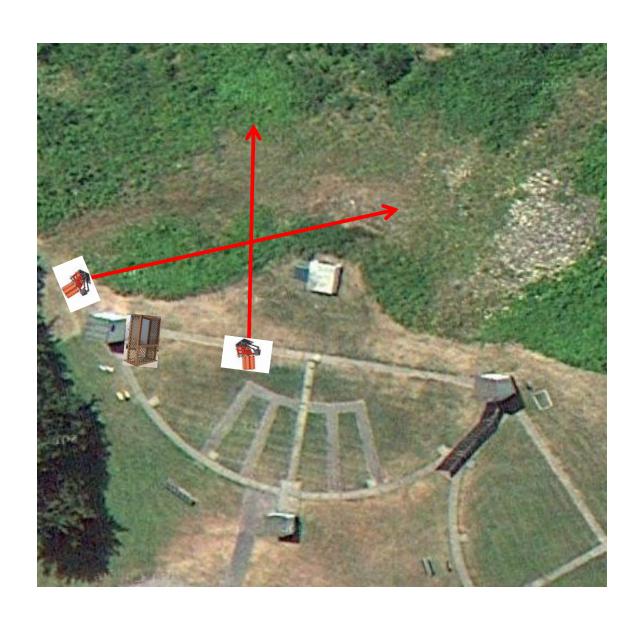

# 3 Report Pair (6) Trap House Then Promatic

# Trap Field

3 Report Pair (6) Trap Then Promatic