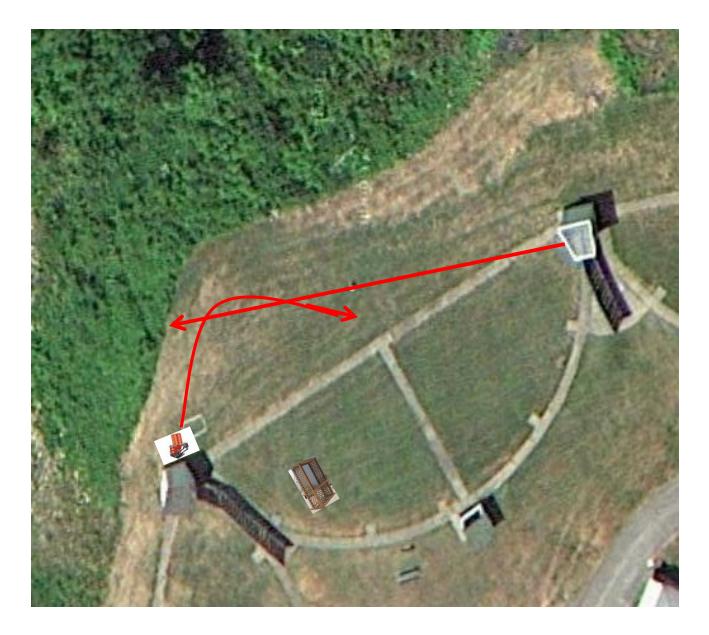

# 3 Report Pair (6) Trap House Then Promatic

# Trap Field



3 Report Pair (6) Trap Then Promatic

## 5-Stand



#### 3 Report Pair (6) High House Then Promatic



#### 2 Following Pair (4) Promatic Then Promatic

## **Gallows**



#### 3 Report Pair (6) Promatic (Left) Then promatic



#### 3 Report Pair (6) Chandelle Then Low House



# 3 Report Pair (6) Promatic (Rabbit) Then Promatic



#### 2 Following Pair (4) Promatic Lift Then Promatic Lift



#### 3 Simo Pair (6) Promatic A And Promatic B

# The Pit





# The Menu – 03/29/2025

#### The Menu Is Only A Suggestion

| 1) | Trap Field | - 3 | Report Pair    | - Trap House Then Promatic             | (6)  |
|----|------------|-----|----------------|----------------------------------------|------|
| 2) | 5-Stand    | - 3 | Report Pair    | - Trap House Then Promatic             | (6)  |
| 3) | Skeet #2   | - 3 | Report Pair    | - High House Then Promatic             | (6)  |
| 4) | Gallows    | - 2 | Pollowing Pair | - Promatic Then Promatic               | (4)  |
| 5) | Skeet #3   | - 3 | Report Pair    | - Promatic (Left) Then Promatic        | (6)  |
| 6) | Skee