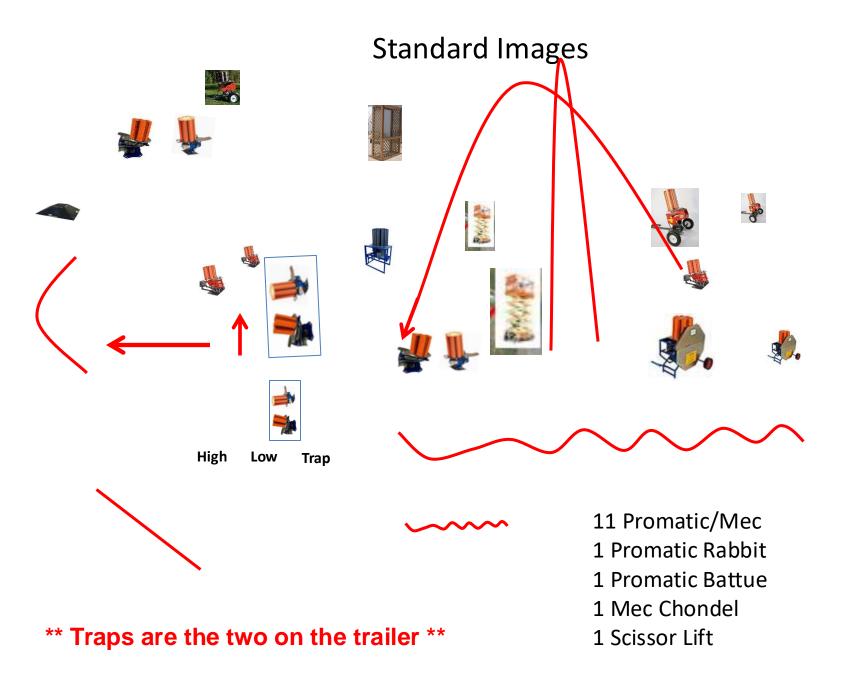

#### The Menu Is Only A Suggestion

| 1) | Trap Field | - 3 | Report Pair    | - Trap House Then Promatic             | (6)  |
|----|------------|-----|----------------|----------------------------------------|------|
| 2) | 5-Stand    | - 3 | Report Pair    | - Trap House Then Promatic             | (6)  |
| 3) | Skeet #2   | - 3 | Report Pair    | - High House Then Promatic             | (6)  |
| 4) | Gallows    | - 2 | Pollowing Pair | - Promatic Then Promatic               | (4)  |
| 5) | Skeet #3   | - 3 | Report Pair    | - Promatic (Left) Then Promatic        | (6)  |
| 6) | Skeet #4   | - 3 | Report Pair    | - Chandelle Then Low House             | (6)  |
| 7) | Skeet #5   | - 3 | Report Pair    | - Promatic (Rabbit) Then Promatic      | (6)  |
| 8) | Skeet #6   | - 2 | Pollowing Pair | - Promatic (Lift) Then Promatic (Lift) | (4)  |
| 9) | The Pit    | - 3 | Simo Pair      | - Promatic A And Promatic B            | (6)  |
|    |            |     |                |                                        |      |
|    |            |     |                |                                        |      |
|    |            |     |                |                                        | (50) |