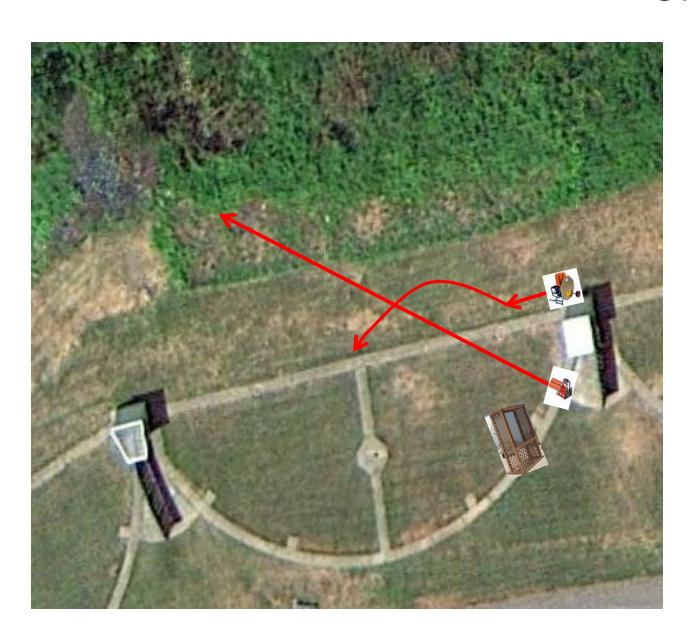

#### 3 Report Pair (6) Chandelle Then Low House

# 3 Report Pair (6) Promatic (Rabbit) Then Promatic