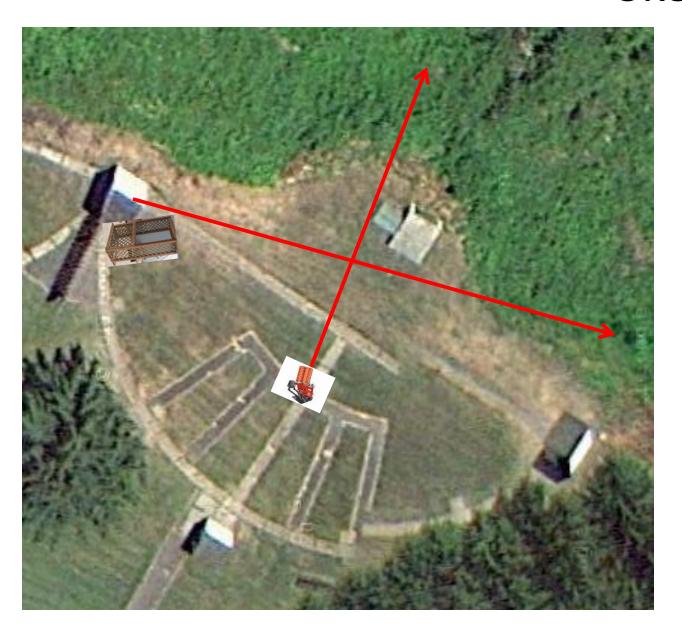

## **Gallows**

#### 3 Report Pair (6) Promatic (Left) Then promatic

#### 3 Report Pair (6) Chandelle Then Low House