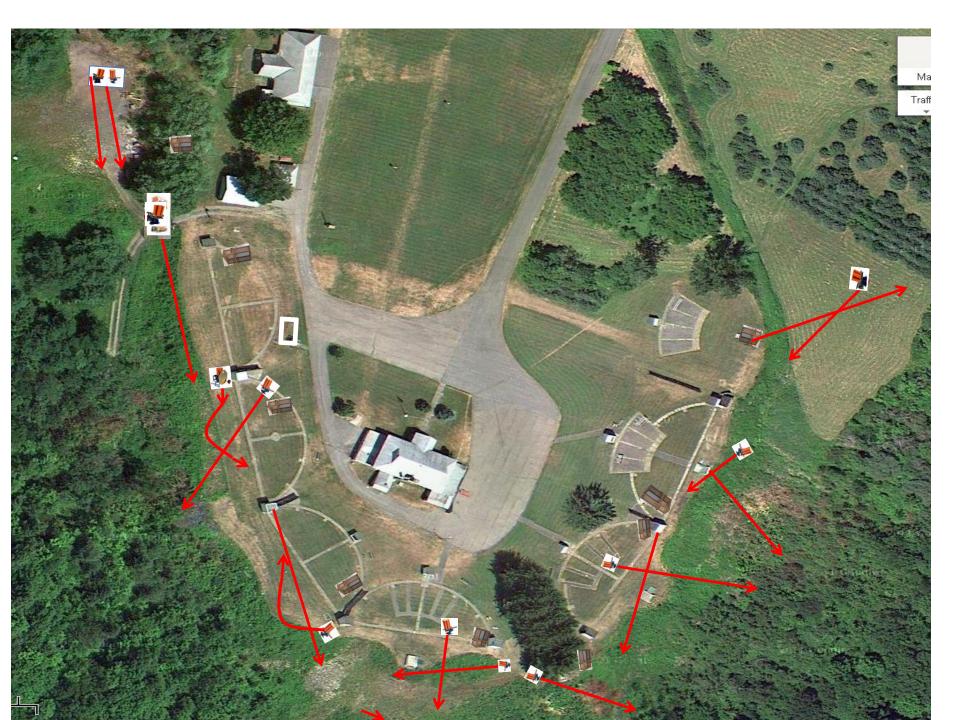

## 5-Stand

#### 3 Report Pair (6) High House Then Promatic

#### 2 Following Pair (4) Promatic Then Promatic

## **Gallows**

#### 3 Report Pair (6) Promatic (Left) Then promatic

#### 3 Report Pair (6) Chandelle Then Low House

# 3 Report Pair (6) Promatic (Rabbit) Then Promatic

#### 2 Following Pair (4) Promatic Lift Then Promatic Lift

#### 3 Simo Pair (6) Promatic A And Promatic B

# The Pit