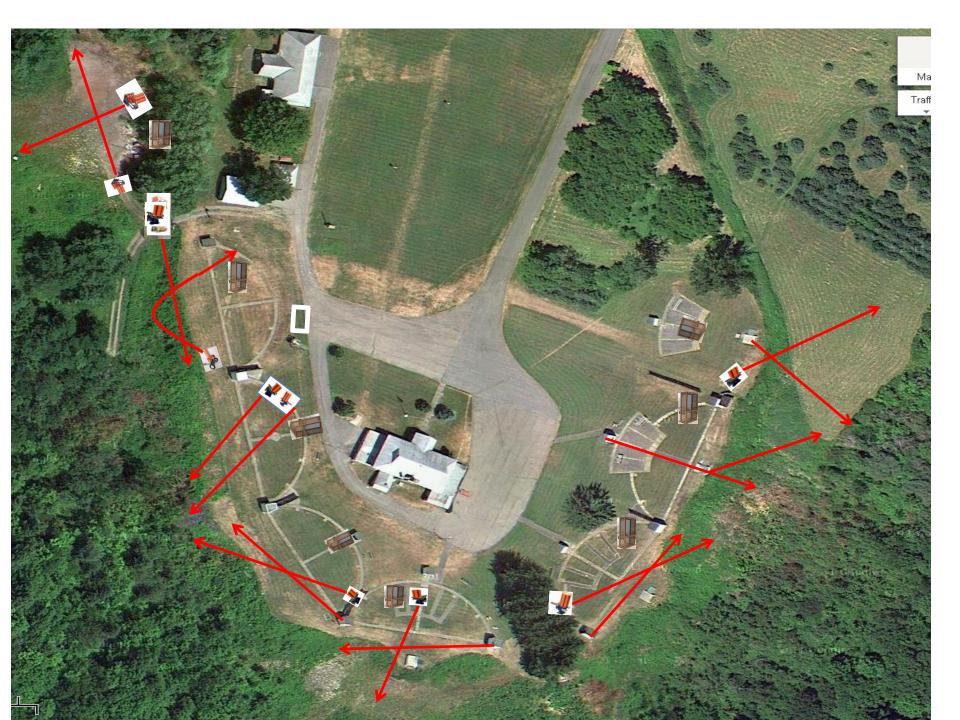

# 3 Report Pair (6) Trap House Then Promatic

# Trap Field

#### 3 Report Pair (6) Overhead Then Trap House

## 5-Stand

#### 3 Report Pair (6) Low House Then Promatic

#### 3 Report Pair (6) Promatic Then High House

### 3 Report Pair (6) High House Then Promatic

### 3 Simo Pair (6) Promatic (A) And Promatic (B)

#### 3 Report Pair (6) Promatic (Lift) Then Mec Chandelle

# 4 Report Pair (8) Promatic (Right) Then Promatic (Left)

# The Pit