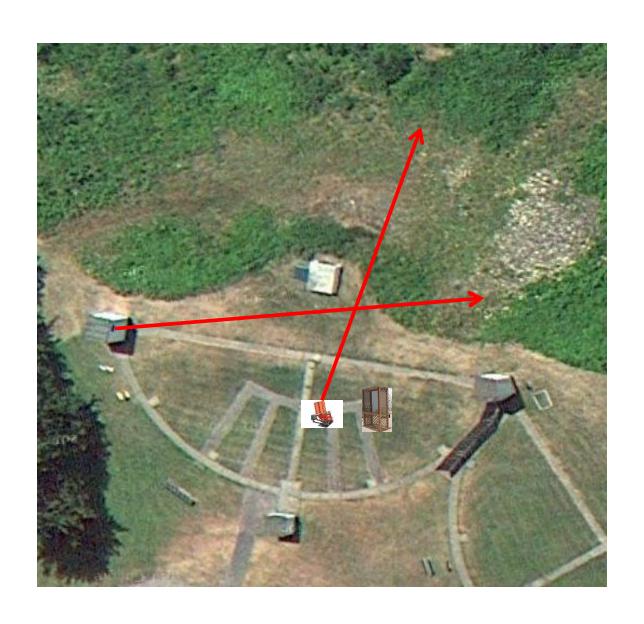

# 3 Report Pair (6) Trap House Then Promatic

# Trap Field



#### 3 Report Pair (6) Overhead Then Trap House

## 5-Stand



#### 3 Report Pair (6) Low House Then Promatic



# Gallows



#### 3 Report Pair (6) Promatic Then High House



### 3 Report Pair (6) High House Then Promatic



### 3 Simo Pair (6) Promatic (A) And Promatic (B)



#### 3 Report Pair (6) Promatic (Lift) Then Mec Chandelle



# 4 Report Pair (8) Promatic (Right) Then Promatic (Left)

# The Pit





# The Menu – 02/15/2025

#### The Menu Is Only A Suggestion

| 1) | Trap Field | - 3 Report Pair - Trap House Then Promatic              | (6)  |
|----|------------|---------------------------------------------------------|------|
| 2) | 5-Stand    | - 3 Report Pair - Overhead Then Trap House              | (6)  |
| 3) | Skeet #2   | - 3 Report Pair - Low House Then Promatic               | (6)  |
| 4) | Gallows    | - *NOT USED*                                            |      |
| 5) | Skeet #3   | - 3 Report Pair - Promatic Then High House