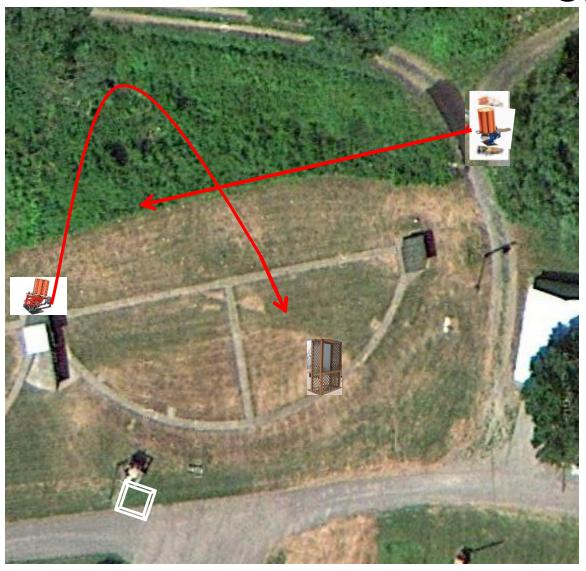

#### 3 Report Pair (6) Promatic Then High House

### 3 Report Pair (6) High House Then Promatic