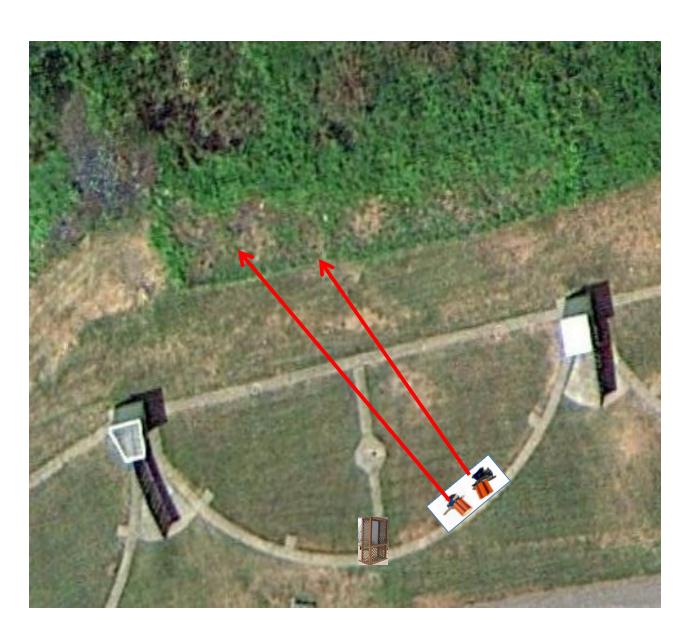

# 3 Report Pair (6) Trap House Then Promatic

# Trap Field



#### 3 Report Pair (6) Overhead Then Trap House

## 5-Stand



#### 3 Report Pair (6) Low House Then Promatic



# Gallows



#### 3 Report Pair (6) Promatic Then High House



### 3 Report Pair (6) High House Then Promatic



### 3 Simo Pair (6) Promatic (A) And Promatic (B)



#### 3 Report Pair (6) Promatic (Lift) Then Mec Chandelle



# 4 Report Pair (8) Promatic (Right) Then Promatic (Left)

# The Pit





# The Menu – 02/15/2025

#### The Menu Is Only A Suggestion

| 1) | Trap Field | - 3 Report Pair - Trap House Then Promatic              | (6)  |
|----|------------|---------------------------------------------------------|------|
| 2) | 5-Stand    | - 3 Report Pair - Overhead Then Trap House              | (6)  |
| 3) | Skeet #2   | - 3 Report Pair - Low House Then Promatic               | (6)  |
| 4) | Gallows    | - *NOT USED*                                            |      |
| 5) | Skeet #3   | - 3 Report Pair - Promatic Then High House              | (6)  |
| 6) | Skeet #4   | - 3 Report Pair - High House Then Promatic              | (6)  |
| 7) |