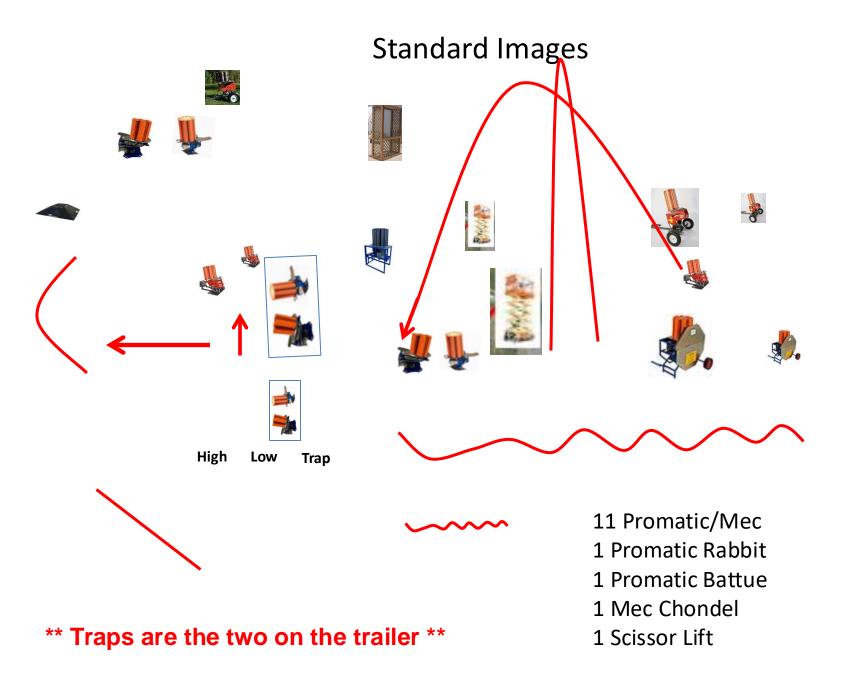

# The Menu – 02/15/2025

#### The Menu Is Only A Suggestion

| 1) | Trap Field | - 3 Report Pair - Trap House Then Promatic              | (6)  |
|----|------------|---------------------------------------------------------|------|
| 2) | 5-Stand    | - 3 Report Pair - Overhead Then Trap House              | (6)  |
| 3) | Skeet #2   | - 3 Report Pair - Low House Then Promatic               | (6)  |
| 4) | Gallows    | - *NOT USED*                                            |      |
| 5) | Skeet #3   | - 3 Report Pair - Promatic Then High House              | (6)  |
| 6) | Skeet #4   | - 3 Report Pair - High House Then Promatic              | (6)  |
| 7) | Skeet #5   | - 3 Simo Pair - Promatic (A) Then Promatic (B)          | (6)  |
| 8) | Skeet #6   | - 3 Report Pair - Promatic (Lift) Then Mec Chandelle    | (6)  |
| 9) | The Pit    | - 4 Report Pair - Promatic (Right) Then Promatic (Left) | (8)  |
|    |            |                                                         |      |
|    |            |                                                         |      |
|    |            |                                                         | (50) |