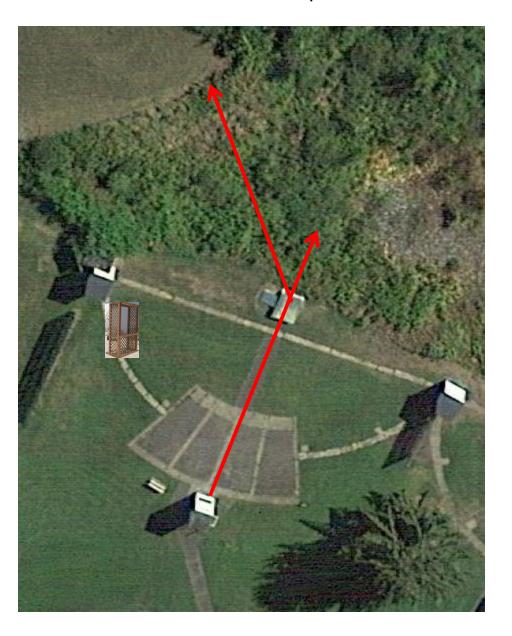

# 3 Report Pair (6) Trap House Then Promatic

# Trap Field



#### 3 Report Pair (6) Overhead Then Trap House

## 5-Stand



#### 3 Report Pair (6) Low House Then Promatic



# Gallows



#### 3 Report Pair (6) Promatic Then High House



### 3 Report Pair (6) High House Then Promatic



### 3 Simo Pair (6) Promatic (A) And Promatic (B)



#### 3 Report Pair (6) Promatic (Lift) Then Mec Chandelle



# 4 Report Pair (8) Promatic (Right) Then Promatic (Left)

# The Pit





# The Menu – 02/15/2025

#### The Menu Is Only A Suggestion

| 1) | Trap Field | - 3 Report Pair - Trap House Then Promatic              | (6)  |
|----|------------|---------------------------------------------------------|------|
| 2) | 5-Stand    | - 3 Report Pair - Overhead Then Trap House              | (6)  |
| 3) | Skeet #2   | - 3 Report Pair - Low House Then Promatic               | (6)  |
| 4) | Gallows    | - *NOT USED*