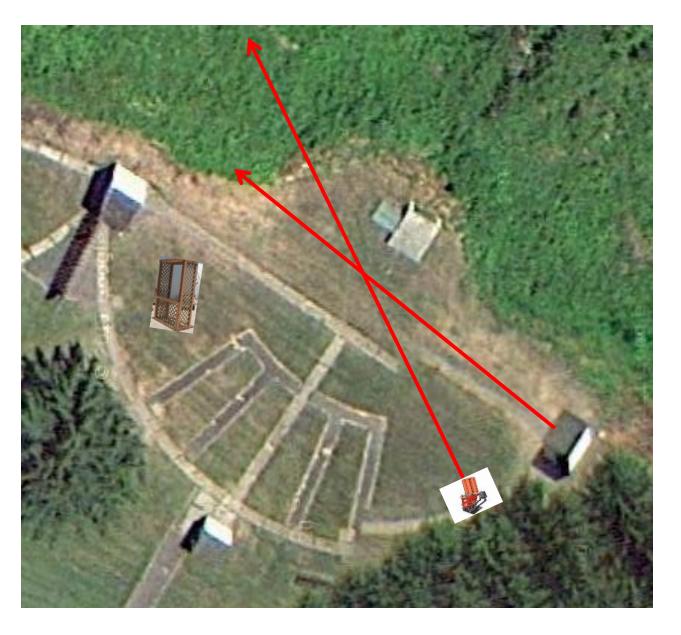

#### 3 Report Pair (6) Low House Then Promatic

### 3 Report Pair (6) High House Then Promatic

#### 3 Report Pair (6) Promatic Then High House

### 3 Simo Pair (6) Promatic (A) And Promatic (B)

#### 3 Report Pair (6) Promatic (Lift) Then Mec Chandelle