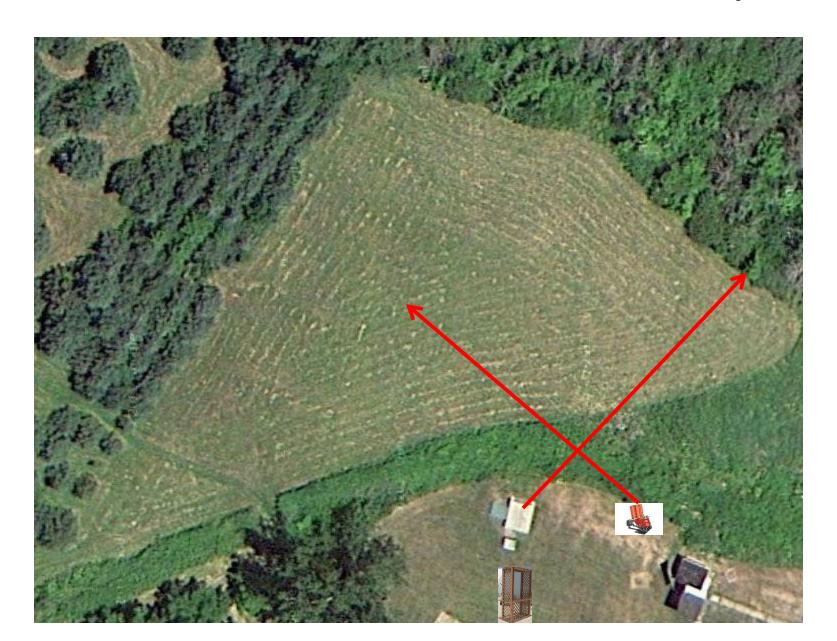

# 3 Report Pair (6) Trap House Then Promatic

# Trap Field



#### 3 Report Pair (6) Overhead Then Trap House

## 5-Stand



#### 3 Report Pair (6) Low House Then Promatic



# Gallows



#### 3 Report Pair (6) Promatic Then High House



### 3 Report Pair (6) High House Then Promatic



### 3 Simo Pair (6) Promatic (A) And Promatic (B)



#### 3 Report Pair (6) Promatic (Lift) Then Mec Chandelle



# 4 Report Pair (8) Promatic (Right) Then Promatic (Left)

# The Pit





# The Menu – 02/15/2025

#### The Menu Is Only A Suggestion

| 1) | Trap Field | - 3 Report Pair - Trap House Then Promatic              | (6)  |
|----|------------|---------------------------------------------------------|------|
| 2) | 5-Stand    | - 3 Report Pair - Overhead Then Trap House              | (6)  |
| 3) | Skeet #2   | - 3 Report Pair - Low House Then Promatic