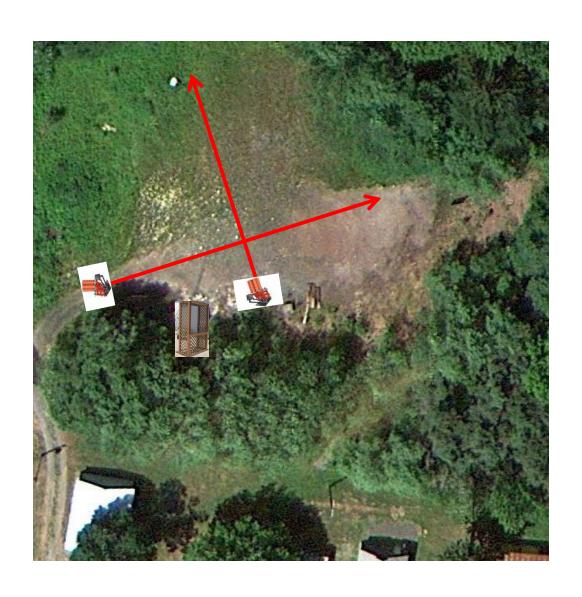

# 3 Report Pair (6) Trap House Then Promatic

# Trap Field



#### 3 Report Pair (6) Overhead Then Trap House

## 5-Stand



#### 3 Report Pair (6) Low House Then Promatic



# Gallows



#### 3 Report Pair (6) Promatic Then High House



### 3 Report Pair (6) High House Then Promatic



### 3 Simo Pair (6) Promatic (A) And Promatic (B)



#### 3 Report Pair (6) Promatic (Lift) Then Mec Chandelle



# 4 Report Pair (8) Promatic (Right) Then Promatic (Left)

# The Pit





# The Menu – 02/15/2025

#### The Menu Is Only A Suggestion

| 1) | Trap Field | - 3 Report Pair - Trap House Then Promatic              | (6)  |
|----|------------|---------------------------------------------------------|------|
| 2) | 5-Stand    | - 3 Report Pair - Overhead Then Trap House              | (6)  |
| 3) | Skeet #2   | - 3 Report Pair - Low House Then Promatic               | (6)  |
| 4) | Gallows    | - *NOT USED*                                            |      |
| 5) | Skeet #3   | - 3 Report Pair - Promatic Then High House              | (6)  |
| 6) | Skeet #4   | - 3 Report Pair - High House Then Promatic              | (6)  |
| 7) | Skeet #5   | - 3 Simo Pair - Promatic (A) Then Promatic (B)          | (6)  |
| 8) | Skeet #6   | - 3 Report Pair - Promatic (Lift) T