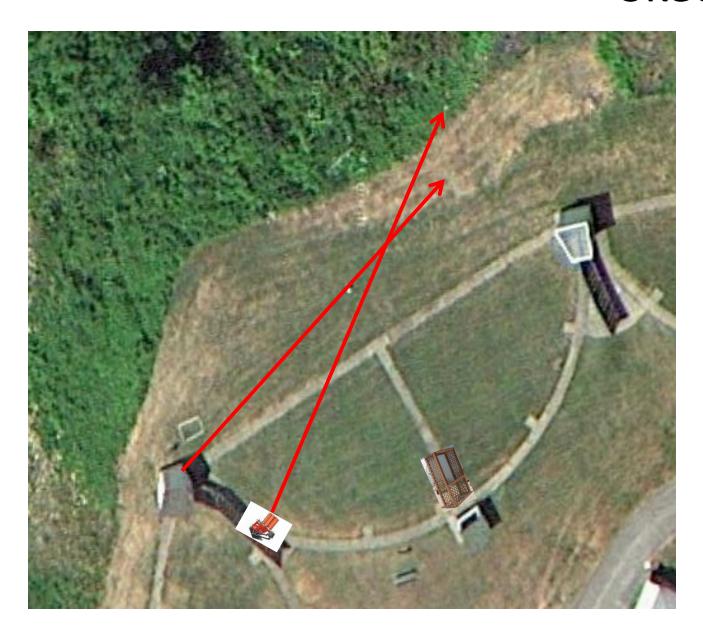

# 3 Report Pair (6) Trap House Then Promatic

# Trap Field



#### 3 Report Pair (6) Overhead Then Trap House

## 5-Stand



#### 3 Report Pair (6) Low House Then Promatic



# Gallows



#### 3 Report Pair (6) Promatic Then High House



### 3 Report Pair (6) High House Then Promatic



### 3 Simo Pair (6) Promatic (A) And Promatic (B)



#### 3 Report Pair (6) Promatic (Lift) Then Mec Chandelle



# 4 Report Pair (8) Promatic (Right) Then Promatic (Left)

# The Pit





# The Menu – 02/15/2025

#### The Menu Is Only A Suggestion

| 1) | Trap Field | - 3 Report Pair - Trap House Then Promatic              | (6)  |
|----|------------|---------------------------------------------------------|------|
| 2) | 5-Stand    | - 3 Report Pair - Overhead Then Trap House              | (6)  |
| 3) | Skeet #2   | - 3 Report Pair - Low House Then Promatic               | (6)  |
| 4) | Gallows    | - *NOT USED*                                            |      |
| 5) | Skeet #3   | - 3 Report Pair - Promatic Then High House              | (6)  |
| 6) | Skeet #4   | - 3 Report Pair - H