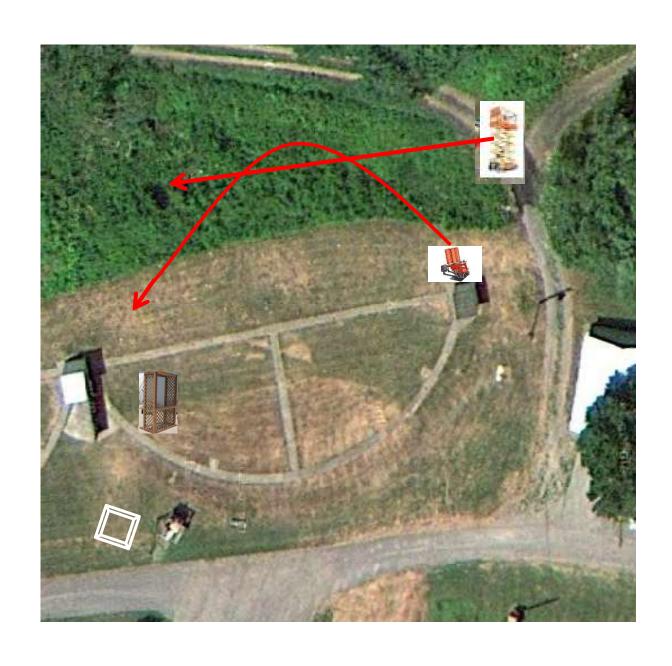

#### 3 Simo Pair (6) Promatic and Overhead Promatic

#### 3 Simo Pair (6) High House and Promatic

#### 3 Simo Pair (6) Mec Chondel and Promatic (Lift)