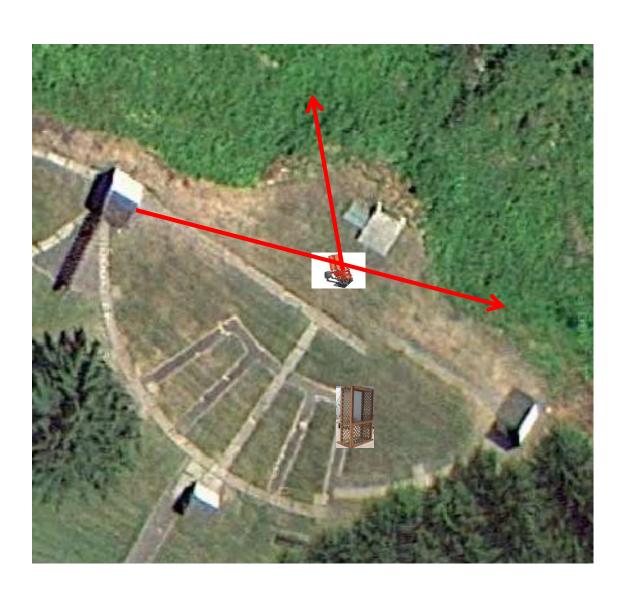

#### 3 Report Pair (6) Trap House then Promatic Rabbit

## Trap Field



#### 3 Simo Pair (6) High House and Promatic (Incomer)

### 5-Stand



### 3 Simo Pair (6) High House and Promatic



# 2 Following Pair (4) Promatic then Promatic *Hold the Button Down*

### **Gallows**



#### 3 Simo Pair (6) Promatic and Overhead Promatic



#### 3 Simo Pair (6) High House and Promatic



#### 2 Following Pair (4) Promatic then Promatic *Hold the Button Down*



#### 3 Simo Pair (6) Mec Chondel and Promatic (Lift)



#### 3 Simo Pair (6) Promatic (A) and Promatic (B)

### The Pit

\*\* Traps are the two on the trailer \*\*





## The Menu – 09/09/2023

#### The Menu Is Only A Suggestion

| 1)                              | ) Trap Field | <b>–</b> 3 | Report Pair    | - Trap House then Promatic Rabbit  | (6) |
|---------------------------------|--------------|------------|----------------|------------------------------------|-----|
| 2)                              | ) 5-Stand    | -