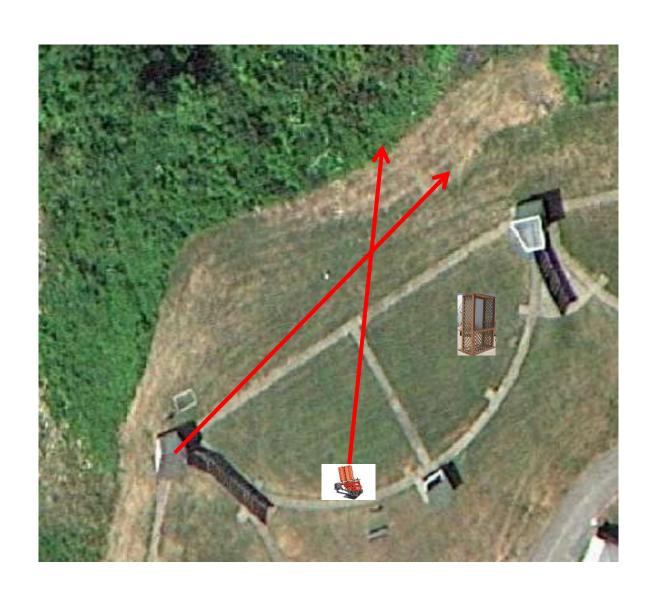

### **Gallows**

# 2 Following Pair (4) Promatic then Promatic *Hold the Button Down*

#### 2 Following Pair (4) Promatic then Promatic *Hold the Button Down*