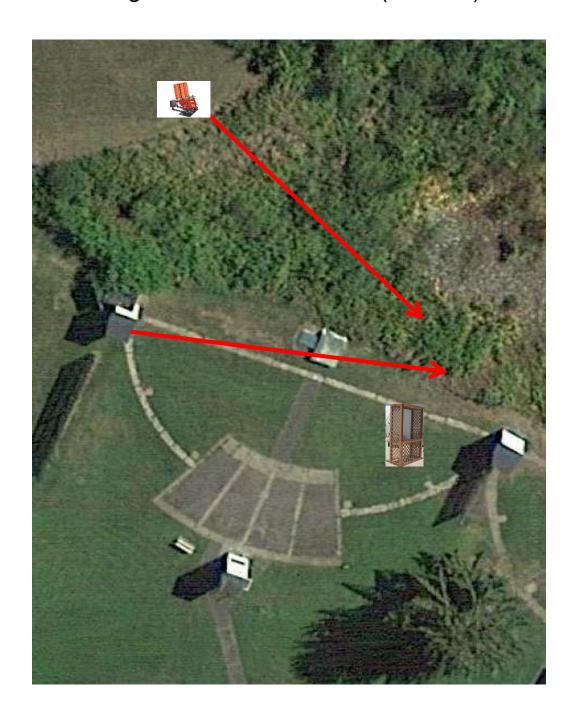

#### 3 Report Pair (6) Trap House then Promatic Rabbit

## Trap Field



#### 3 Simo Pair (6) High House and Promatic (Incomer)

### 5-Stand



### 3 Simo Pair (6) High House and Promatic



# 2 Following Pair (4) Promatic then Promatic *Hold the Button Down*

### **Gallows**



#### 3 Simo Pair (6) Promatic and Overhead Promatic



#### 3 Simo Pair (6) High House and Promatic



#### 2 Following Pair (4) Promatic then Promatic *Hold the Button Down*



#### 3 Simo Pair (6) Mec Chondel and Promatic (Lift)



#### 3 Simo Pair (6) Promatic (A) and Promatic (B)

### The Pit

\*\* Traps are the two on the trailer \*\*





## The Menu – 09/09/2023

#### The Menu Is Only A Suggestion

| 1)                              | ) Trap Field | <b>–</b> 3 | Report Pair    | - Trap House then Promatic Rabbit  | (6) |
|---------------------------------|--------------|------------|----------------|------------------------------------|-----|
| 2)