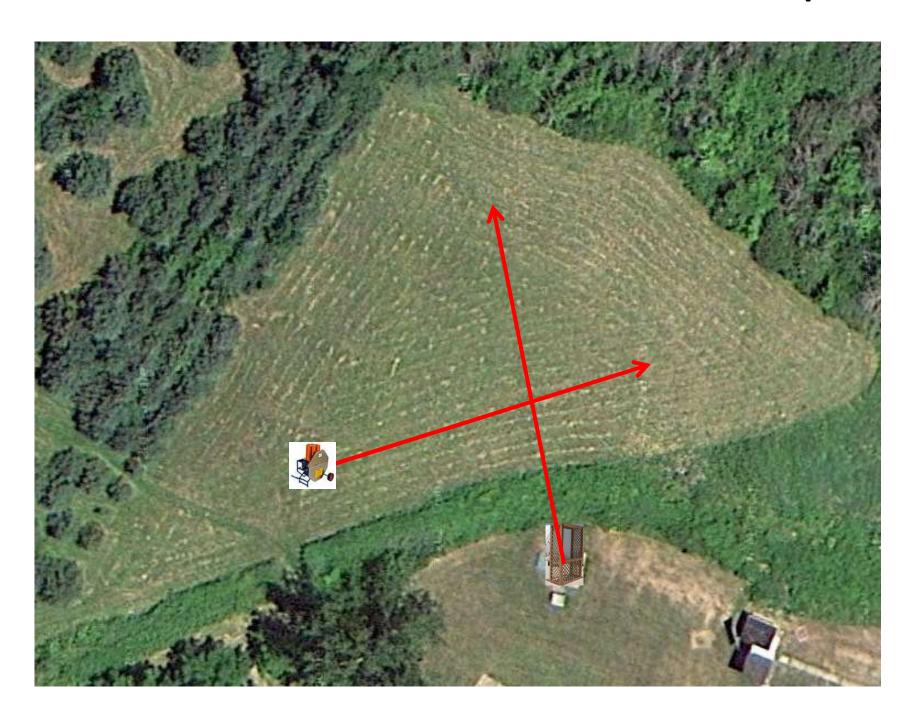

#### 3 Report Pair (6) Trap House then Promatic Rabbit

## Trap Field



#### 3 Simo Pair (6) High House and Promatic (Incomer)

### 5-Stand



### 3 Simo Pair (6) High House and Promatic



# 2 Following Pair (4) Promatic then Promatic *Hold the Button Down*

### **Gallows**



#### 3 Simo Pair (6) Promatic and Overhead Promatic



#### 3 Simo Pair (6) High House and Promatic



#### 2 Following Pair (4) Promatic then Promatic *Hold the Button Down*



#### 3 Simo Pair (6) Mec Chondel and Promatic (Lift)



#### 3 Simo Pair (6) Promatic (A) and Promatic (B)

### The Pit

\*\* Traps are the two on the trailer \*\*





## The Menu – 09/09/2023

#### The Menu Is Only A Suggestion

| 1)                              | ) Trap Field | <b>–</b> 3 | Report Pair    | - Trap House then Promatic Rabbit  | (6) |
|---------------------------------|--------------|--------