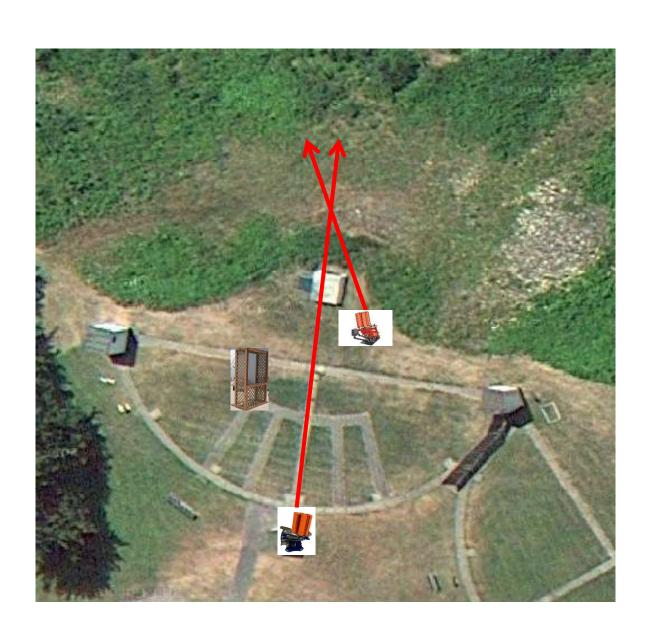

## Trap Field

#### 3 Simo Pair (6) High House and Promatic (Incomer)

### 5-Stand