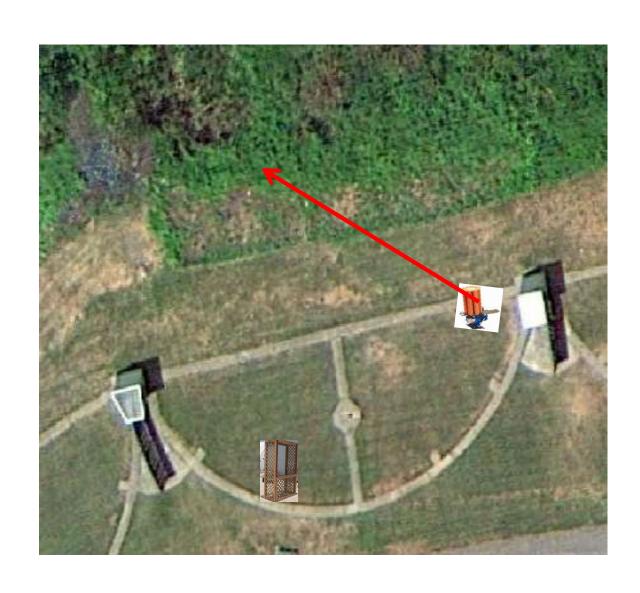

### The Pit

\*\* Traps are the two on the trailer \*\*

#### 3 Simo Pair (6) Promatic (A) and Promatic (B)