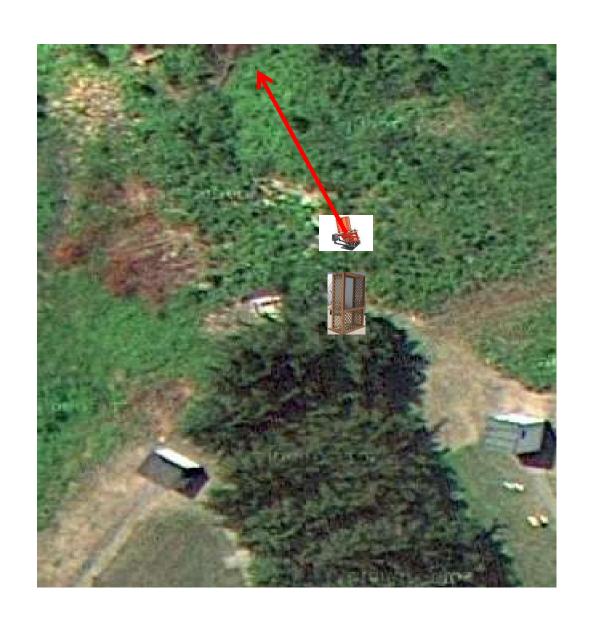

#### 3 Report Pair (6) Trap House then Promatic Rabbit

## Trap Field



#### 3 Simo Pair (6) High House and Promatic (Incomer)

### 5-Stand



### 3 Simo Pair (6) High House and Promatic



# 2 Following Pair (4) Promatic then Promatic *Hold the Button Down*

### **Gallows**



#### 3 Simo Pair (6) Promatic and Overhead Promatic



#### 3 Simo Pair (6) High House and Promatic



#### 2 Following Pair (4) Promatic then Promatic *Hold the Button Down*



#### 3 Simo Pair (6) Mec Chondel and Promatic (Lift)



#### 3 Simo Pair (6) Promatic (A) and Promatic (B)

### The Pit

\*\* Traps are the two on the trailer \*\*





## The Menu – 09/09/2023

#### The Menu Is Only A Suggestion

| 1)                              | ) Trap Field | <b>–</b> 3 | Report Pair    | - Trap House then Promatic Rabbit  | (6) |
|---------------------------------|--------------|------------|----------------|------------------------------------|-----|
| 2)                              | ) 5-Stand    | - 3        | Simo Pair      | - High House and Promatic Incomer  | (6) |
| 3)