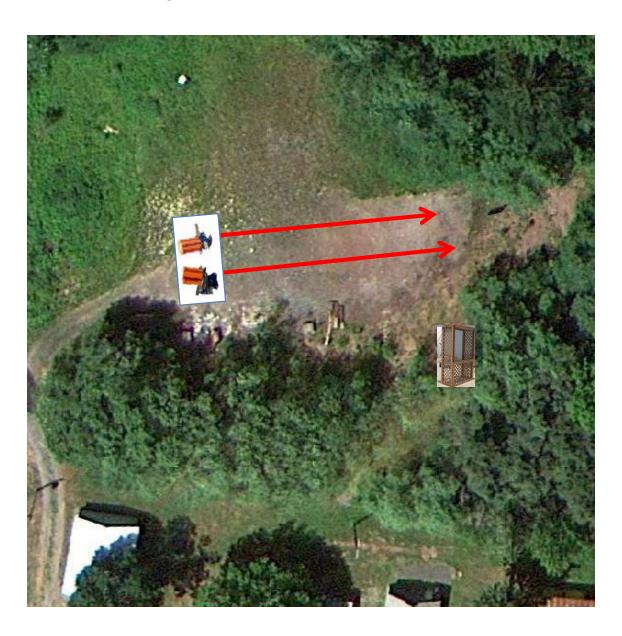

#### 3 Report Pair (6) Trap House then Promatic Rabbit

## Trap Field



#### 3 Simo Pair (6) High House and Promatic (Incomer)

### 5-Stand



### 3 Simo Pair (6) High House and Promatic



# 2 Following Pair (4) Promatic then Promatic *Hold the Button Down*

### **Gallows**



#### 3 Simo Pair (6) Promatic and Overhead Promatic



#### 3 Simo Pair (6) High House and Promatic



#### 2 Following Pair (4) Promatic then Promatic *Hold the Button Down*



#### 3 Simo Pair (6) Mec Chondel and Promatic (Lift)



#### 3 Simo Pair (6) Promatic (A) and Promatic (B)

### The Pit

\*\* Traps are the two on the trailer \*\*





## The Menu – 09/09/2023

#### The Menu Is Only A Suggestion

| 1)                              | ) Trap Field | <b>–</b> 3 | Report Pair    | - Trap House then Promatic Rabbit  | (6) |
|---------------------------------|--------------|------------|----------------|------------------------------------|-----|
| 2)                              | ) 5-Stand    | - 3        | Simo Pair      | - High House and Promatic Incomer  | (6) |
| 3)                              | ) Skeet #2   | - 3        | Simo Pair      | - High House and Promatic          | (6) |
| 4)                              | ) Gallows    | - 2        | Following Pair | - Promatic then Promatic           | (4) |
| Hold the Button Down            |              |            |                |