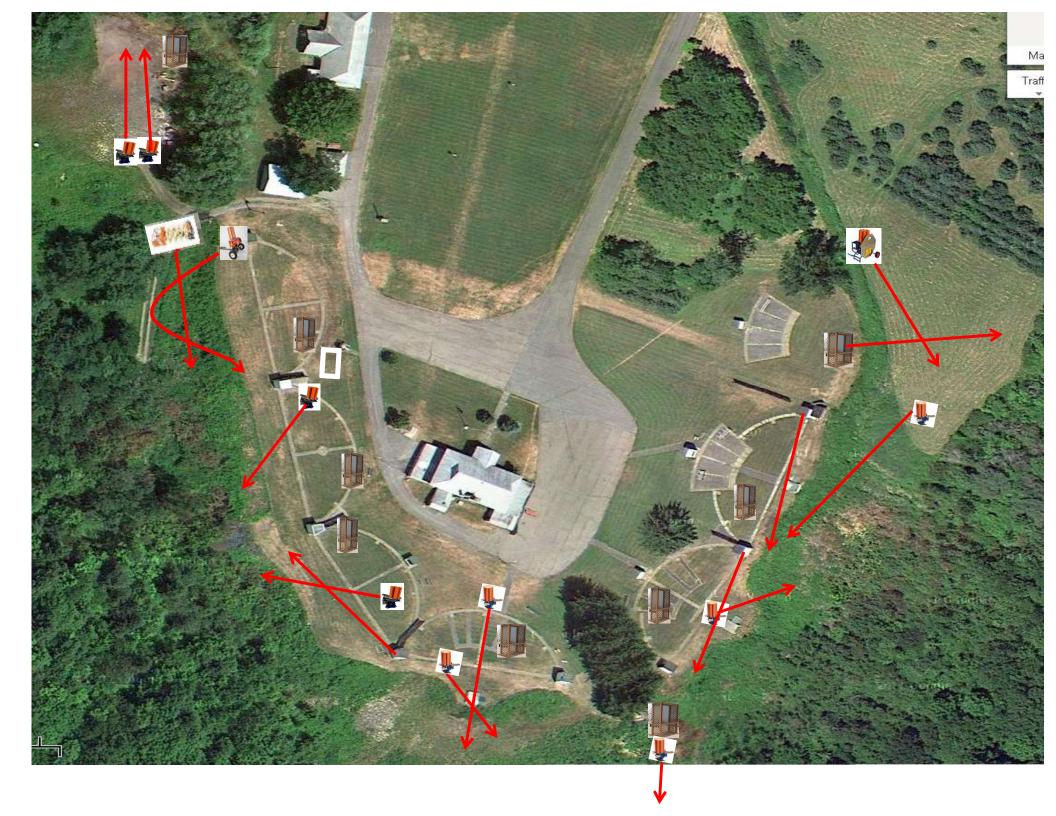

#### 3 Report Pair (6) Trap House then Promatic Rabbit

## Trap Field

#### 3 Simo Pair (6) High House and Promatic (Incomer)

### 5-Stand

### 3 Simo Pair (6) High House and Promatic

# 2 Following Pair (4) Promatic then Promatic *Hold the Button Down*

### **Gallows**

#### 3 Simo Pair (6) Promatic and Overhead Promatic

#### 3 Simo Pair (6) High House and Promatic

#### 2 Following Pair (4) Promatic then Promatic *Hold the Button Down*

#### 3 Simo Pair (6) Mec Chondel and Promatic (Lift)

#### 3 Simo Pair (6) Promatic (A) and Promatic (B)

### The Pit

\*\* Traps are the two on the trailer \*\*