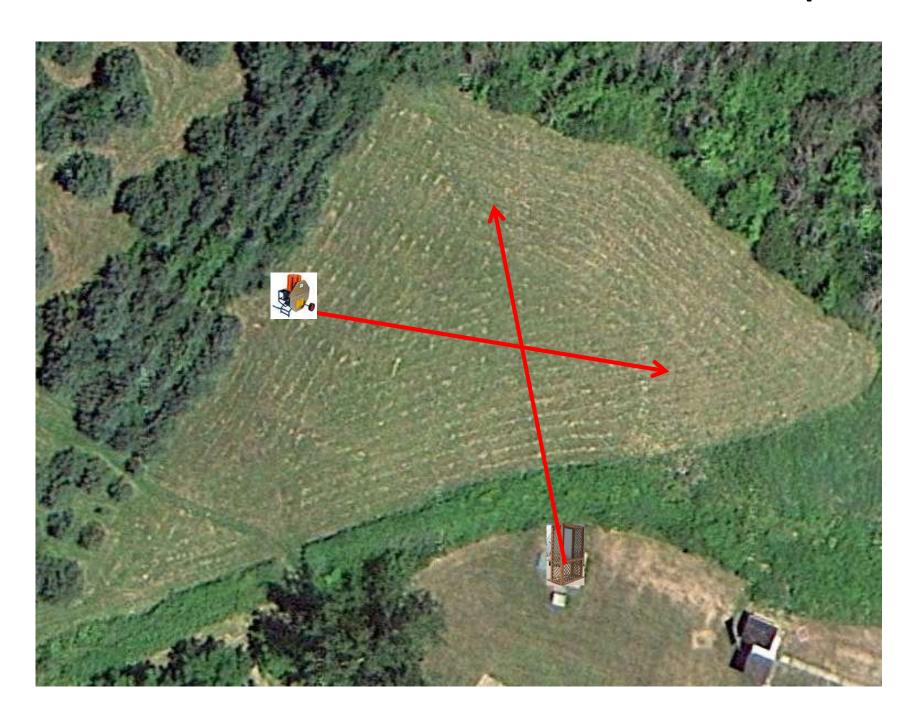

# 3 Report Pair (6) Trap House then Promatic Rabbit

# Trap Field



#### 3 Simo Pair (6) High House and Promatic (Incomer)

# 5-Stand



#### 3 Report Pair (6) Low House then Promatic



# 2 Following Pair (4) Promatic then Promatic *Hold the Button Down*

# **Gallows**



# 3 Report Pair (6) Promatic then Overhead Promatic



#### 3 Report Pair (6) High House then Promatic



#### 2 Following Pair (4) Promatic then Promatic *Hold the Button Down*



#### 3 Report Pair (6) Mec Chondel then Promatic (Lift)



#### 3 Report Pair (6) Promatic (A) then Promatic (B)

## The Pit

\*\* Traps are the two on the trailer \*\*





# The Menu – 09/02/2023

#### The Menu Is Only A Suggestion

|                                 | 1)                   | Trap Field | _ | 3 | Report Pair    | _   | Trap House then Promatic Rabbit   | (6)  |  |  |
|-----------------------