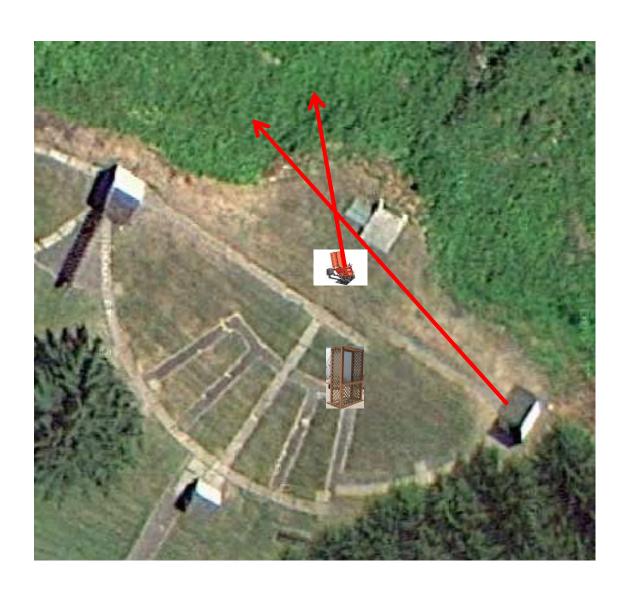

# 3 Report Pair (6) Trap House then Promatic Rabbit

# Trap Field



#### 3 Simo Pair (6) High House and Promatic (Incomer)

# 5-Stand



#### 3 Report Pair (6) Low House then Promatic



# 2 Following Pair (4) Promatic then Promatic *Hold the Button Down*

# **Gallows**



# 3 Report Pair (6) Promatic then Overhead Promatic



#### 3 Report Pair (6) High House then Promatic



#### 2 Following Pair (4) Promatic then Promatic *Hold the Button Down*



#### 3 Report Pair (6) Mec Chondel then Promatic (Lift)



#### 3 Report Pair (6) Promatic (A) then Promatic (B)

## The Pit

\*\* Traps are the two on the trailer \*\*





# The Menu – 09/02/2023

#### The Menu Is Only A Suggestion

|                                 | 1)                   | Trap Field | _ | 3 | Report Pair    | _   | Trap House then Promatic Rabbit   | (6)  |  |  |
|---------------------------------|----------------------|------------|---|---|----------------|-----|-----------------------------------|-----