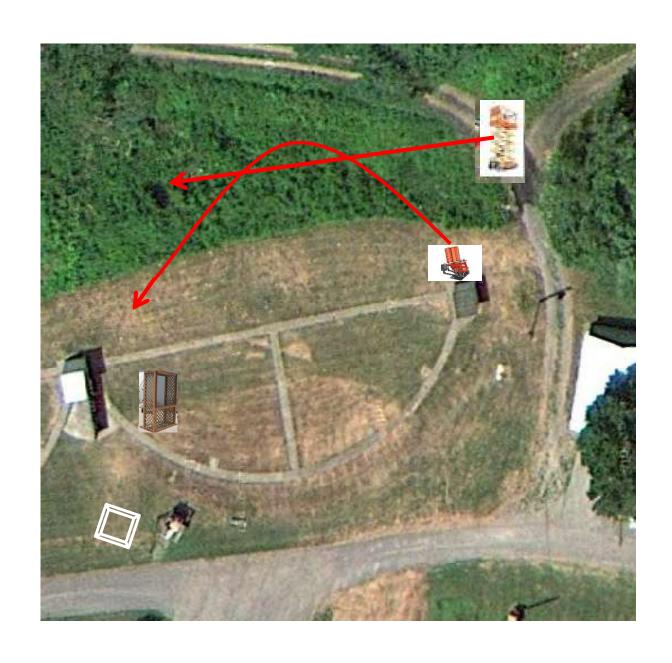

#### 3 Report Pair (6) Low House then Promatic

#### 3 Report Pair (6) High House then Promatic