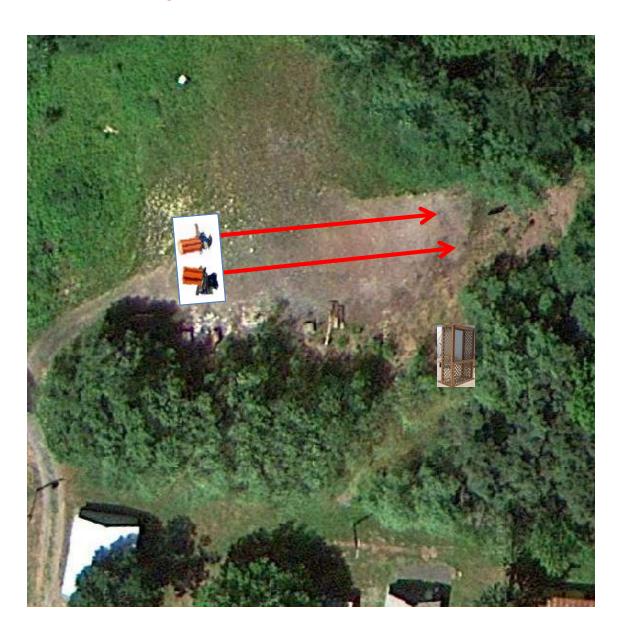

# 3 Report Pair (6) Trap House then Promatic Rabbit

# Trap Field



#### 3 Simo Pair (6) High House and Promatic (Incomer)

# 5-Stand



#### 3 Report Pair (6) Low House then Promatic



# 2 Following Pair (4) Promatic then Promatic *Hold the Button Down*

# **Gallows**



# 3 Report Pair (6) Promatic then Overhead Promatic



#### 3 Report Pair (6) High House then Promatic



#### 2 Following Pair (4) Promatic then Promatic *Hold the Button Down*



#### 3 Report Pair (6) Mec Chondel then Promatic (Lift)



#### 3 Report Pair (6) Promatic (A) then Promatic (B)

## The Pit

\*\* Traps are the two on the trailer \*\*





# The Menu – 09/02/2023

#### The Menu Is Only A Suggestion

|                                 | 1)                   | Trap Field | _ | 3 | Report Pair    | _   | Trap House then Promatic Rabbit   | (6)  |  |  |
|---------------------------------|----------------------|------------|---|---|----------------|-----|-----------------------------------|------|--|--|
|                                 | 2)                   | 5-Stand    | - | 3 | Report Pair    | _   | High House then Promatic Incomer  | (6)  |  |  |
|                                 | 3)                   | Skeet #2   | - | 3 | Report Pair    | _   | Low House then Promatic           | (6)  |  |  |
|                                 | 4)                   | Gallows    | - | 2 | Following Pair | : - | Promatic then Promatic