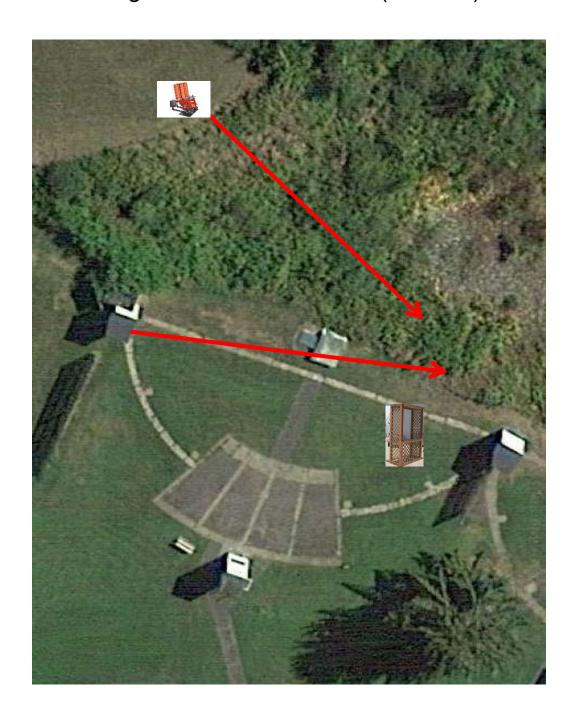

# 3 Report Pair (6) Trap House then Promatic Rabbit

# Trap Field



#### 3 Simo Pair (6) High House and Promatic (Incomer)

# 5-Stand



#### 3 Report Pair (6) Low House then Promatic



# 2 Following Pair (4) Promatic then Promatic *Hold the Button Down*

# **Gallows**



# 3 Report Pair (6) Promatic then Overhead Promatic



#### 3 Report Pair (6) High House then Promatic



#### 2 Following Pair (4) Promatic then Promatic *Hold the Button Down*



#### 3 Report Pair (6) Mec Chondel then Promatic (Lift)



#### 3 Report Pair (6) Promatic (A) then Promatic (B)

## The Pit

\*\* Traps are the two on the trailer \*\*





# The Menu – 09/02/2023

#### The Menu Is Only A Suggestion

|                                 | 1)                   | Trap Field | _ | 3 | Report Pair    | _   | Trap House then Promatic Rabbit   | (6)  |  |  |
|---------------------------------|----------------------|------------|---|---|--------------