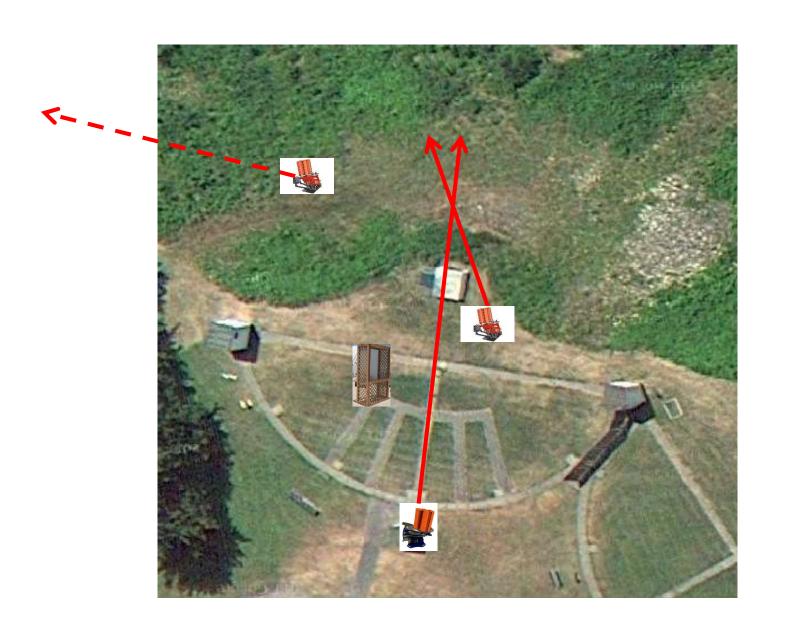

# 3 Report Pair (6) Trap House then Promatic Rabbit

# Trap Field



#### 3 Simo Pair (6) High House and Promatic (Incomer)

# 5-Stand



#### 3 Report Pair (6) Low House then Promatic



# 2 Following Pair (4) Promatic then Promatic *Hold the Button Down*

# **Gallows**



# 3 Report Pair (6) Promatic then Overhead Promatic



#### 3 Report Pair (6) High House then Promatic



#### 2 Following Pair (4) Promatic then Promatic *Hold the Button Down*



#### 3 Report Pair (6) Mec Chondel then Promatic (Lift)



#### 3 Report Pair (6) Promatic (A) then Promatic (B)

## The Pit

\*\* Traps are the two on the trailer \*\*





# The Menu – 09/02/2023

#### The Menu Is Only A Suggestion

|                                 | 1)                   | Trap Field | _ | 3 | Report Pair    | _   | Trap House then Promatic Rabbit   | (6)  |  |  |
|---------------------------------|----------------------|------------|---|---|----------------|-----|-----------------------------------|------|--|--|
|                                 | 2)                   | 5-Stand    | - | 3 | Report Pair    | _   | High House then Promatic Incom