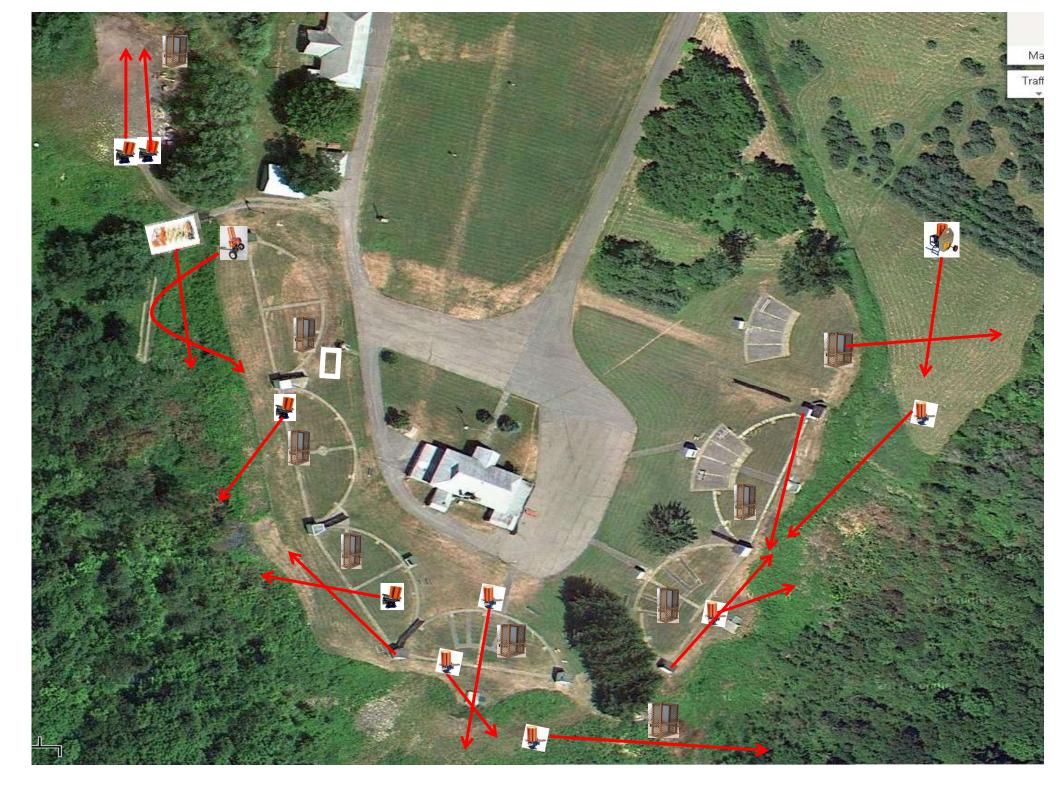

# 3 Report Pair (6) Trap House then Promatic Rabbit

# Trap Field

#### 3 Simo Pair (6) High House and Promatic (Incomer)

# 5-Stand

#### 3 Report Pair (6) Low House then Promatic

# 2 Following Pair (4) Promatic then Promatic *Hold the Button Down*

# **Gallows**

# 3 Report Pair (6) Promatic then Overhead Promatic

#### 3 Report Pair (6) High House then Promatic

#### 2 Following Pair (4) Promatic then Promatic *Hold the Button Down*

#### 3 Report Pair (6) Mec Chondel then Promatic (Lift)

#### 3 Report Pair (6) Promatic (A) then Promatic (B)