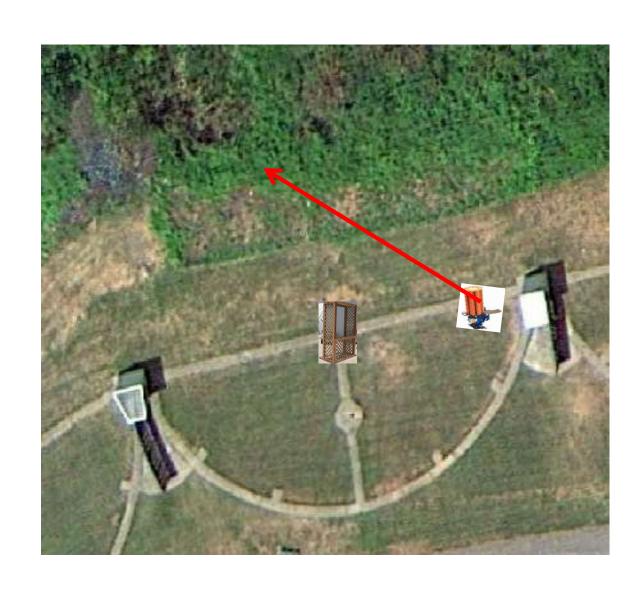

# 2 Following Pair (4) Promatic then Promatic *Hold the Button Down*

#### 2 Following Pair (4) Promatic then Promatic *Hold the Button Down*