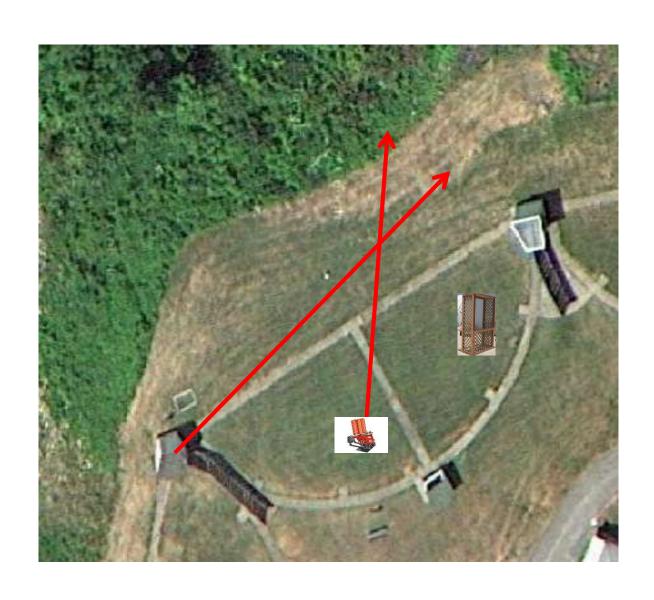

# 3 Report Pair (6) Trap House then Promatic Rabbit

# Trap Field



#### 3 Simo Pair (6) High House and Promatic (Incomer)

# 5-Stand



#### 3 Report Pair (6) Low House then Promatic



# 2 Following Pair (4) Promatic then Promatic *Hold the Button Down*

# **Gallows**



# 3 Report Pair (6) Promatic then Overhead Promatic



#### 3 Report Pair (6) High House then Promatic



#### 2 Following Pair (4) Promatic then Promatic *Hold the Button Down*



#### 3 Report Pair (6) Mec Chondel then Promatic (Lift)



#### 3 Report Pair (6) Promatic (A) then Promatic (B)

## The Pit

\*\* Traps are the two on the trailer \*\*





# The Menu – 09/02/2023

#### The Menu Is Only A Suggestion

|                                 | 1)                   | Trap Field | _ | 3 | Report Pair    | _   | Trap House then Promatic Rabbit   | (6)  |  |  |
|---------------------------------|----------------------|------------|---|---|----------------|-----|-----------------------------------|------|--|--|
|                                 | 2)                   | 5-Stand    | - | 3 | Report Pair    | _   | High House then Promatic Incomer  | (6)  |  |  |
|