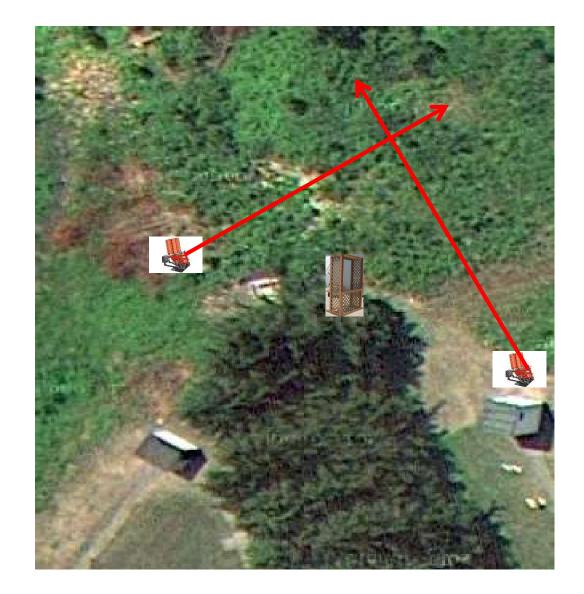

#### 3 Simo Pair (6) Low House and Promatic

2 Following Pair (4) Promatic (Teal) then Promatic (Teal) *Hold the Button Down* 

3 Report Pair (6) Mec Chondel then Promatic (Lift)

3 Report Pair (6) Promatic (A) then Promatic (B) \*\* Traps are the two on the trailer \*\*

# The Pit