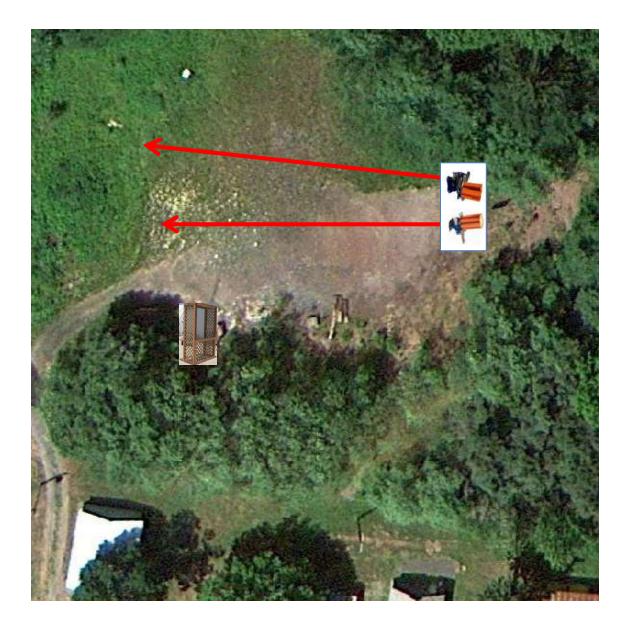

# The Pit

#### 3 Simo Pair (6) Low House and Promatic

2 Following Pair (4) Promatic (Teal) then Promatic (Teal) *Hold the Button Down* 

3 Report Pair (6) Mec Chondel then Promatic (Lift)

3 Report Pair (6) Promatic (A) then Promatic (B) \*\* Traps are the two on the trailer \*\*