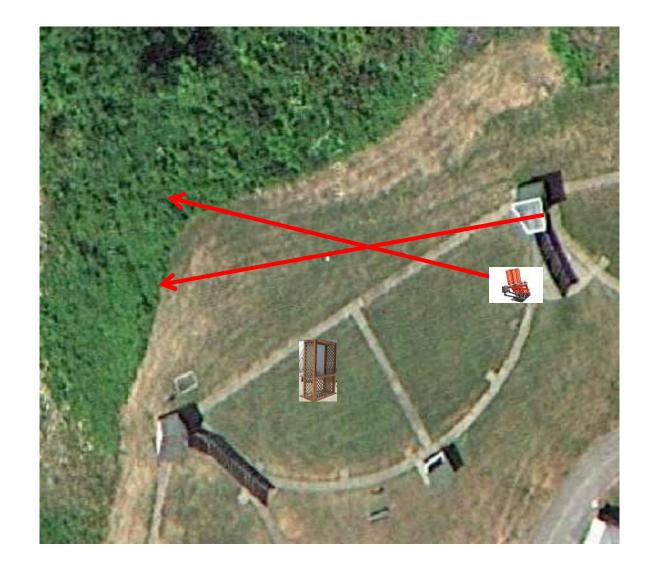

2 Simo Pair (4) Trap House and Trap House

# Trap Field



3 Report Pair (6) Trap House then Overhead

## 5-Stand



3 Report Pair (6) Low House then Promatic



3 Report Pair (6) Promatic (Left) then Promatic (Right)

#### Gallows



3 Report Pair (6) High House then Overhead Promatic



#### 3 Simo Pair (6) Low House and Promatic



2 Following Pair (4) Promatic (Teal) then Promatic (Teal) *Hold the Button Down* 





3 Report Pair (6) Mec Chondel then Promatic (Lift)



3 Report Pair (6) Promatic (A) then Promatic (B) \*\* Traps are the two on the trailer \*\*

# The Pit





# The Menu – 08/19/2023

#### The Menu Is Only A Suggestion

| 1)                              | Trap Field | - | 2 Simo Pair    | - Trap House and Trap House                      | (4)  |
|---------------------------------|------------|---|----------------|--------------------------------------------------|------|
| 2)                              | 5-Stand    | - | 3 Report Pair  | - Trap House then Overhead                       | (6)  |
| 3)                              | Skeet #2   | - | 3 Report Pair  | - Low House then Promatic