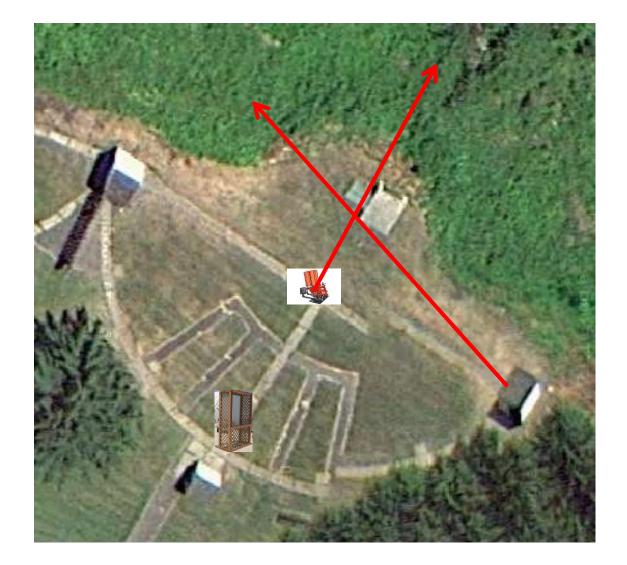

#### Gallows

3 Report Pair (6) High House then Overhead Promatic

#### 3 Simo Pair (6) Low House and Promatic

2 Following Pair (4) Promatic (Teal) then Promatic (Teal) *Hold the Button Down* 

3 Report Pair (6) Mec Chondel then Promatic (Lift)

3 Report Pair (6) Promatic (A) then Promatic (B) \*\* Traps are the two on the trailer \*\*