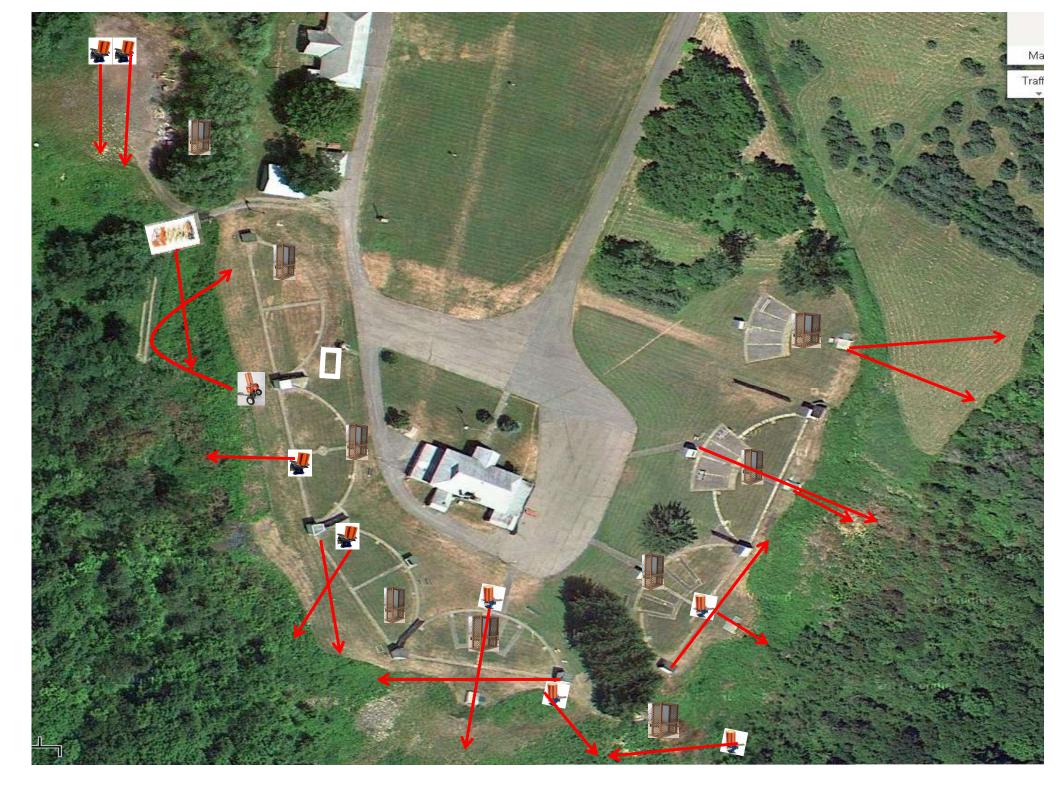

2 Simo Pair (4) Trap House and Trap House

# Trap Field

3 Report Pair (6) Trap House then Overhead

## 5-Stand

3 Report Pair (6) Low House then Promatic

3 Report Pair (6) Promatic (Left) then Promatic (Right)

#### Gallows

3 Report Pair (6) High House then Overhead Promatic

#### 3 Simo Pair (6) Low House and Promatic

2 Following Pair (4) Promatic (Teal) then Promatic (Teal) *Hold the Button Down* 

3 Report Pair (6) Mec Chondel then Promatic (Lift)

3 Report Pair (6) Promatic (A) then Promatic (B) \*\* Traps are the two on the trailer \*\*

#### The Menu Is Only A Suggestion

| 1)                              | Trap Field | - | 2 Simo Pair    | - Trap House and Trap House                      | (4)  |
|---------------------------------|------------|---|----------------|--------------------------------------------------|------|
| 2)                              | 5-Stand    | - | 3 Report Pair  | - Trap House then Overhead                       | (6)  |
| 3)                              | Skeet #2   | - | 3 Report Pair  | - Low House then Promatic                        | (6)  |
| 4)                              | Gallows    | - | 3 Report Pair  | - Promatic (Left) then Promatic (Right)          | (6)  |
| 5)                              | Skeet #3   | - | 3 Report Pair  | - High House and Promatic (Overhead)             | (6)  |
| 6)                              | Skeet #4   | - | 3 Simo Pair    | - Low House and Promatic                         | (6)  |
| 7)                              | Skeet #5   | _ | 2 Following Pa | <b>ir</b> - Promatic (Teal) then Promatic (Teal) | (4)  |
| Hold the Button Down            |            |   |                |                                                  |      |
| 8)                              | Skeet #6   | _ | 3 Report Pair  | - Mec Chondel then Promatic (Lift)               | (6)  |
| 9)                              | The Pit    | - | 3 Report Pair  | - Promatic (A) then Promatic (B)                 | (6)  |
| Club Phone Number: 315-749-8902 |            |   |                |                                                  | (50) |