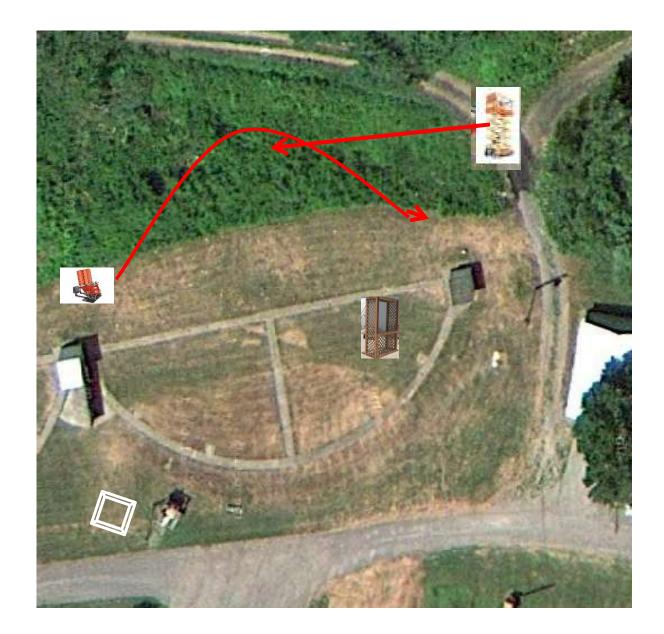

# The Pit

#### 3 Simo Pair (6) Low House and Promatic

2 Following Pair (4) Promatic (Teal) then Promatic (Teal) *Hold the Button Down* 

3 Report Pair (6) Mec Chondel then Promatic (Lift)

3 Report Pair (6) Promatic (A) then Promatic (B) \*\* Traps are the two on the trailer \*\*