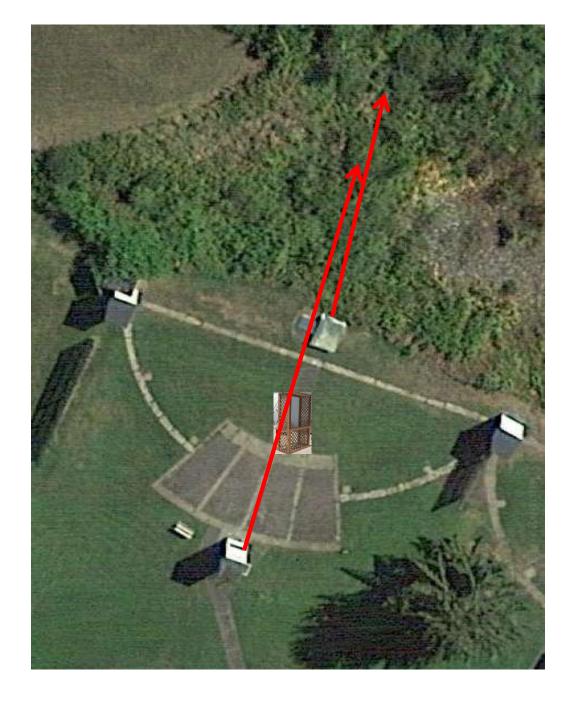

## 5-Stand

3 Report Pair (6) Low House then Promatic

3 Report Pair (6) Promatic (Left) then Promatic (Right)

#### Gallows

3 Report Pair (6) High House then Overhead Promatic