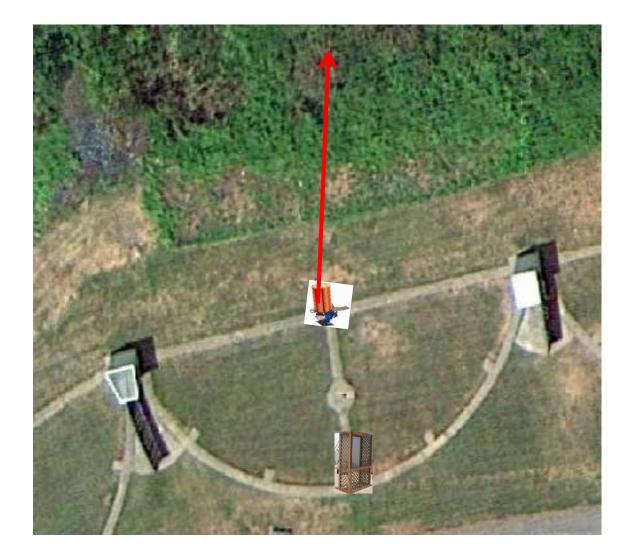

#### 3 Simo Pair (6) Low House and Promatic

2 Following Pair (4) Promatic (Teal) then Promatic (Teal) *Hold the Button Down* 

3 Report Pair (6) Mec Chondel then Promatic (Lift)

3 Report Pair (6) Promatic (A) then Promatic (B) \*\* Traps are the two on the trailer \*\*