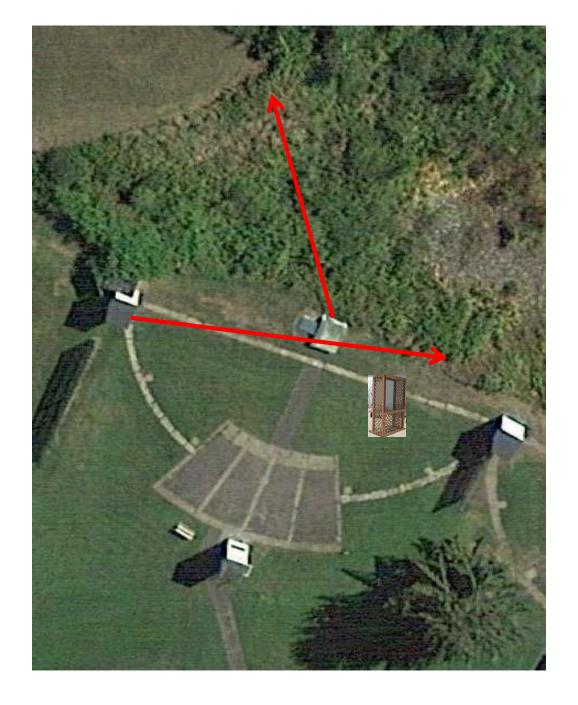

### 5-Stand

3 Simo Pair (6) Low House and Promatic

2 Following Pair (4) Promatic then Promatic *Hold the Button Down* 