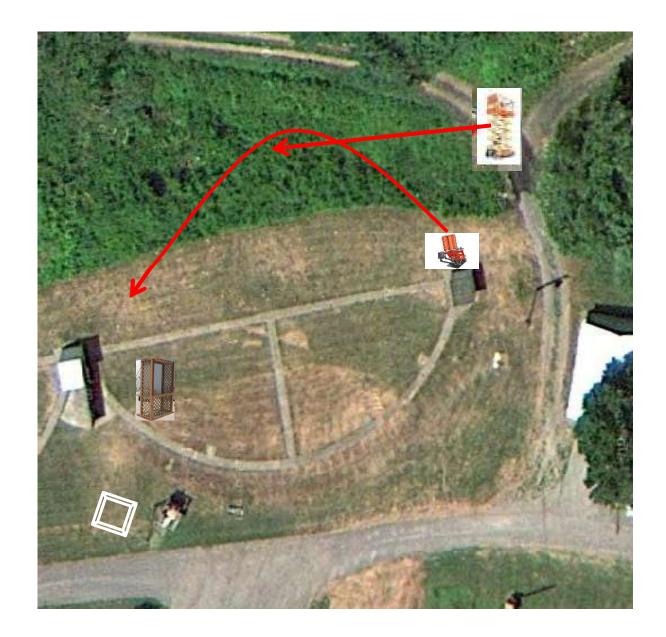

## Gallows

3 Simo Pair (6) High House and Overhead Promatic

3 Simo Pair (6) Low House and Promatic

2 Following Pair (4) Promatic then Promatic *Hold the Button Down* 

3 Simo Pair (6) Mec Chondel and Promatic (Lift)