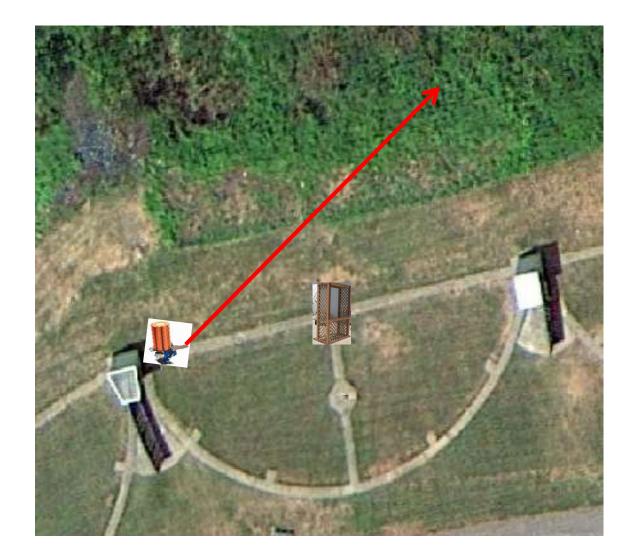

3 Simo Pair (6) Promatic (A) and Promatic (B) \*\* Traps are the two on the trailer \*\*

## The Pit