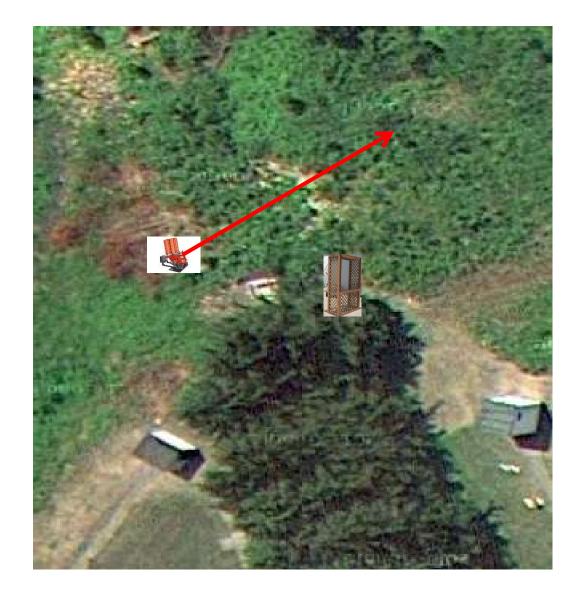

3 Simo Pair (6) Promatic (A) and Promatic (B) \*\* Traps are the two on the trailer \*\*

## The Pit