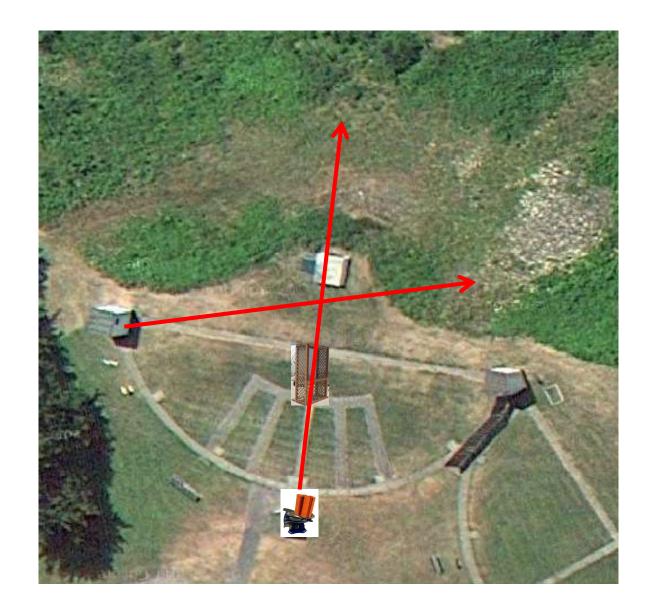

# Trap Field

3 Simo Pair (6) Trap House and High House

### 5-Stand

3 Simo Pair (6) Low House and Promatic

2 Following Pair (4) Promatic then Promatic *Hold the Button Down* 