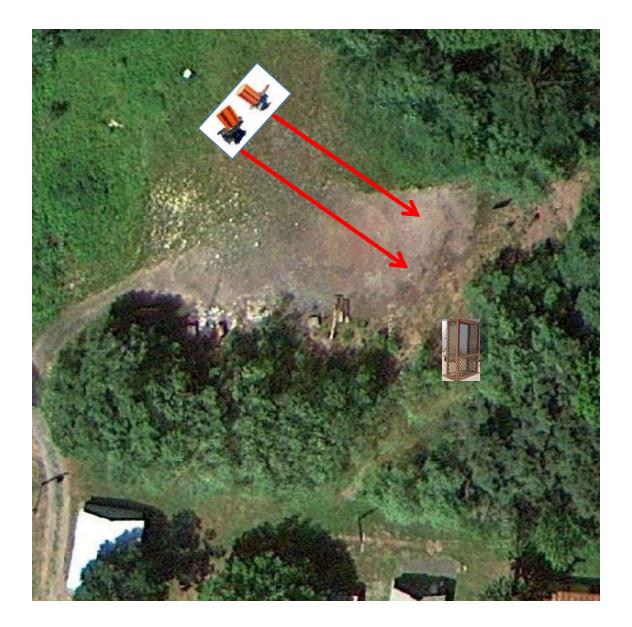

## The Pit

3 Simo Pair (6) Promatic (A) and Promatic (B) \*\* Traps are the two on the trailer \*\*