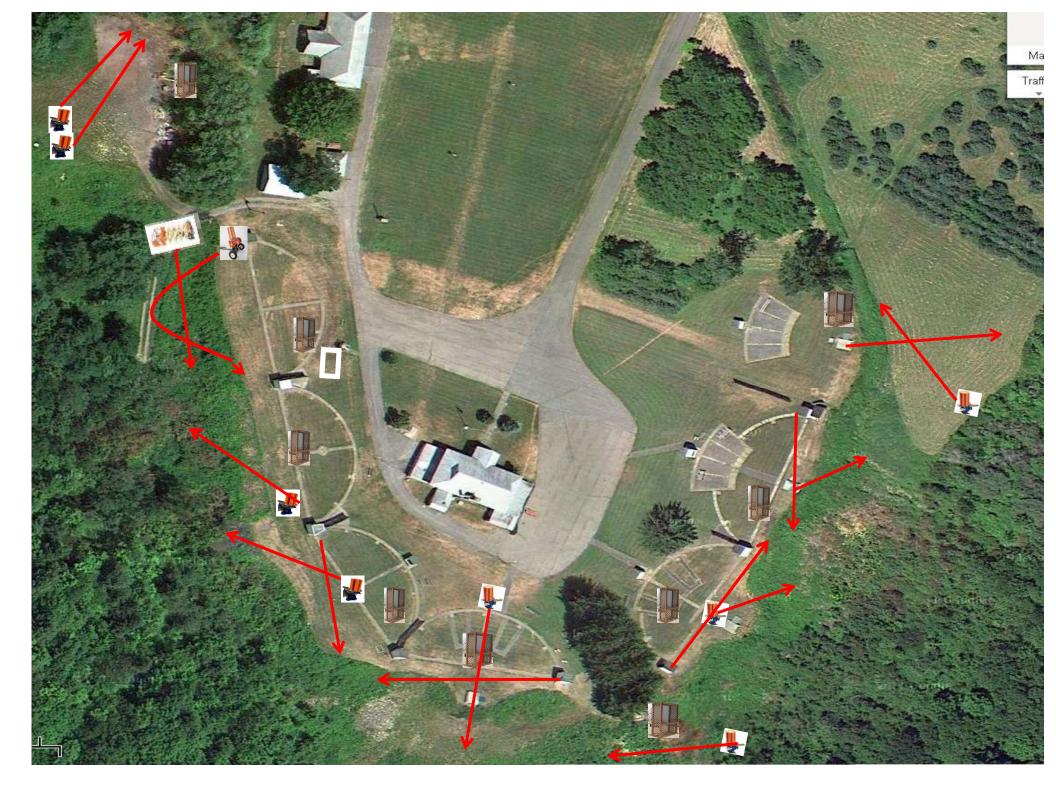

3 Simo Pair (6) Trap House and Promatic

# Trap Field

3 Simo Pair (6) Trap House and High House

### 5-Stand

3 Simo Pair (6) Low House and Promatic

2 Following Pair (4) Promatic then Promatic *Hold the Button Down* 

## Gallows

3 Simo Pair (6) High House and Overhead Promatic

3 Simo Pair (6) Low House and Promatic

2 Following Pair (4) Promatic then Promatic *Hold the Button Down* 

3 Simo Pair (6) Mec Chondel and Promatic (Lift)

3 Simo Pair (6) Promatic (A) and Promatic (B) \*\* Traps are the two on the trailer \*\*

# The Menu – 08/12/2023

#### The Menu Is Only A Suggestion

| 1)                              | Trap Field | - 3 | Simo Pair -    | Trap House and Promatic            | (6)  |
|---------------------------------|------------|-----|----------------|------------------------------------|------|
| 2)                              | 5-Stand    | - 3 | Simo Pair -    | Trap House and High House          | (6)  |
| 3)                              | Skeet #2   | - 3 | Simo Pair -    | Low House and Promatic             | (6)  |
| 4)                              | Gallows    | - 2 | Following Pair | - Promatic then Promatic           | (4)  |
| Hold the Button Down            |            |     |                |                                    |      |
| 5)                              | Skeet #3   | - 3 | Simo Pair -    | High House and Promatic (Overhead) | (6)  |
| 6)                              | Skeet #4   | - 3 | Simo Pair -    | Low House and Promatic             | (6)  |
| 7)                              | Skeet #5   | - 2 | Following Pair | - Promatic and Promatic            | (4)  |
| Hold the Button Down            |            |     |                |                                    |      |
| 8)                              | Skeet #6   | - 3 | Simo Pair -    | Mec Chondel and Promatic (Lift)    | (6)  |
| 9)                              | The Pit    | - 3 | Simo Pair -    | Promatic (A) and Promatic (B)      | (6)  |
| Club Phone Number: 315-749-8902 |            |     |                |                                    | (50) |