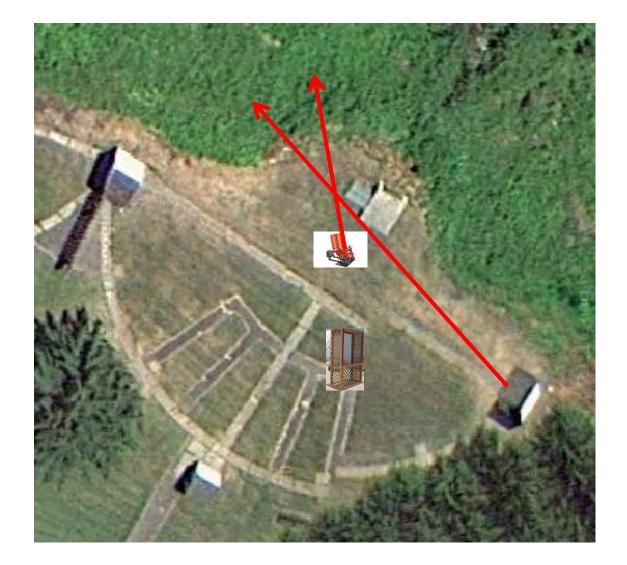

## Gallows

3 Simo Pair (6) High House and Overhead Promatic

3 Simo Pair (6) Low House and Promatic

2 Following Pair (4) Promatic then Promatic *Hold the Button Down* 

3 Simo Pair (6) Mec Chondel and Promatic (Lift)