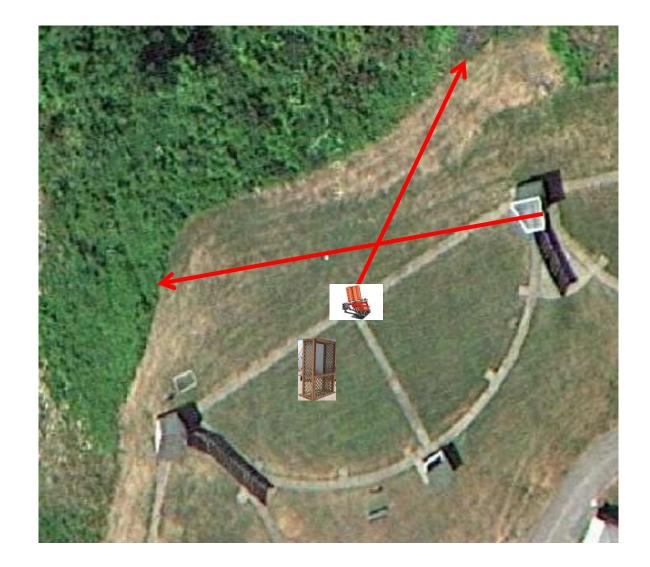

## Gallows

3 Simo Pair (6) High House and Overhead Promatic

3 Simo Pair (6) Low House and Promatic

2 Following Pair (4) Promatic then Promatic *Hold the Button Down* 

3 Simo Pair (6) Mec Chondel and Promatic (Lift)