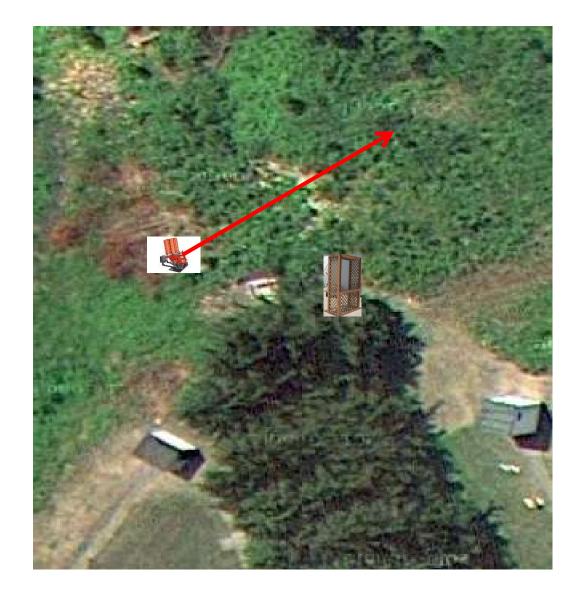

3 Report Pair (6) Trap House then Promatic

# Trap Field



3 Report Pair (6) Trap House then High House

## 5-Stand



3 Report Pair (6) Low House then Promatic



2 Following Pair (4) Promatic then Promatic *Hold the Button Down* 

# Gallows



3 Report Pair (6) High House then Overhead Promatic



#### 3 Report Pair (6) Low House then Promatic



2 Following Pair (4) Promatic then Promatic *Hold the Button Down* 



3 Report Pair (6) Mec Chondel then Promatic (Lift)



3 Report Pair (6) Promatic (A) then Promatic (B) \*\* Traps are the two on the trailer \*\*

# The Pit





# The Menu – 08/05/2023

#### The Menu Is Only A Suggestion

| 1)                              | Trap Field | - 3 | Report Pair    | - Trap House then Promatic            | (6)  |
|---------------------------------|------------|-----|----------------|---------------------------------------|------|
| 2)                              | 5-Stand    | - 3 | Report Pair    | - Trap House then High House          | (6)  |
| 3)                              | Skeet