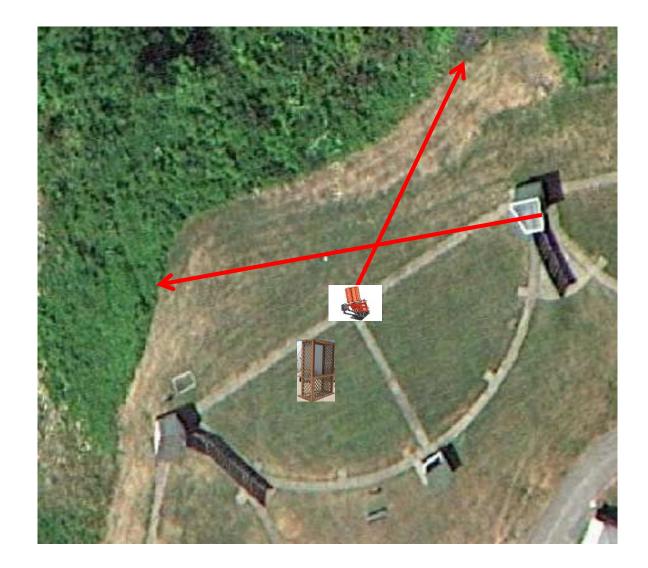

# Gallows

3 Report Pair (6) High House then Overhead Promatic

#### 3 Report Pair (6) Low House then Promatic

2 Following Pair (4) Promatic then Promatic *Hold the Button Down* 

3 Report Pair (6) Mec Chondel then Promatic (Lift)

3 Report Pair (6) Promatic (A) then Promatic (B) \*\* Traps are the two on the trailer \*\*