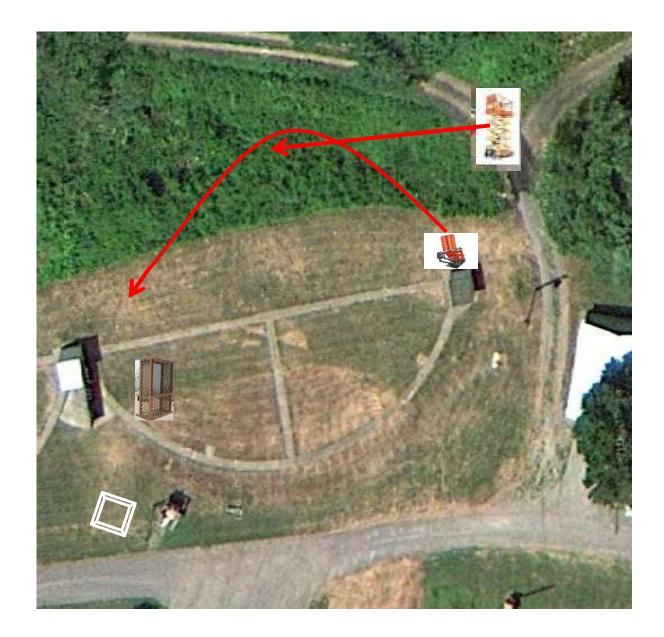

3 Report Pair (6) Trap House then Promatic

# Trap Field



3 Report Pair (6) Trap House then High House

## 5-Stand



3 Report Pair (6) Low House then Promatic



2 Following Pair (4) Promatic then Promatic *Hold the Button Down* 

# Gallows



3 Report Pair (6) High House then Overhead Promatic



#### 3 Report Pair (6) Low House then Promatic



2 Following Pair (4) Promatic then Promatic *Hold the Button Down* 



3 Report Pair (6) Mec Chondel then Promatic (Lift)



3 Report Pair (6) Promatic (A) then Promatic (B) \*\* Traps are the two on the trailer \*\*

# The Pit





# The Menu – 08/05/2023

#### The Menu Is Only A Suggestion

| 1)                              | Trap Field | - 3 | Report Pair    | - Trap House then Promatic            | (6)  |
|---------------------------------|------------|-----|----------------|---------------------------------------|------|
| 2)                              | 5-Stand    | - 3 | Report Pair    | - Trap House then High House          | (6)  |
| 3)                              | Skeet #2   | - 3 | Report Pair    | - Low House then Promatic             | (6)  |
| 4)                              | Gallows    | - 2 | Following Pair | - Promatic then Promatic              | (4)  |
|