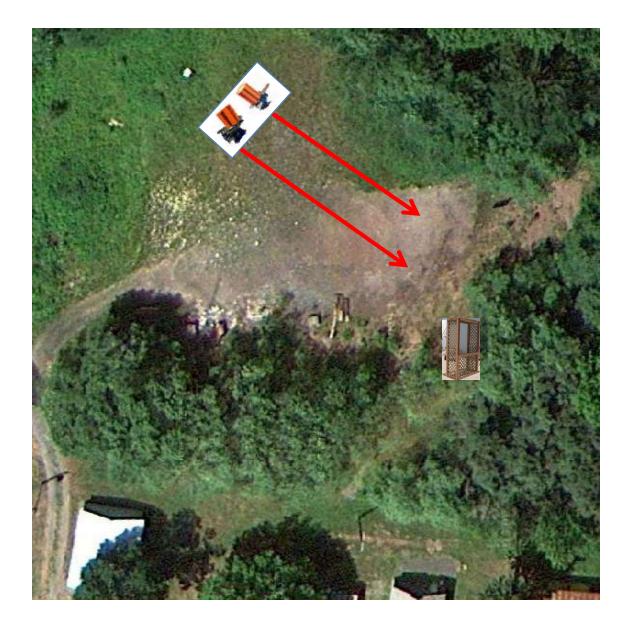

3 Report Pair (6) Trap House then Promatic

# Trap Field



3 Report Pair (6) Trap House then High House

## 5-Stand



3 Report Pair (6) Low House then Promatic



2 Following Pair (4) Promatic then Promatic *Hold the Button Down* 

# Gallows



3 Report Pair (6) High House then Overhead Promatic



#### 3 Report Pair (6) Low House then Promatic



2 Following Pair (4) Promatic then Promatic *Hold the Button Down* 



3 Report Pair (6) Mec Chondel then Promatic (Lift)



3 Report Pair (6) Promatic (A) then Promatic (B) \*\* Traps are the two on the trailer \*\*

# The Pit





# The Menu – 08/05/2023

#### The Menu Is Only A Suggestion

| 1)                              | Trap Field | - 3 | Report Pair    | - Trap House then Promatic            | (6)  |
|---------------------------------|------------|-----|----------------|---------------------------------------|------|
| 2)                              | 5-Stand    | - 3 | Report Pair    | - Trap House then High House          | (6)  |
| 3)                              | Skeet #2   | - 3 | Report Pair    | - Low House then Promatic             | (6)  |
| 4)                              | Gallows    | - 2 | Following Pair | - Promatic then Promatic              | (4)  |
|                                 |            |     |                | Hold the Button Down                  |      |
| 5)