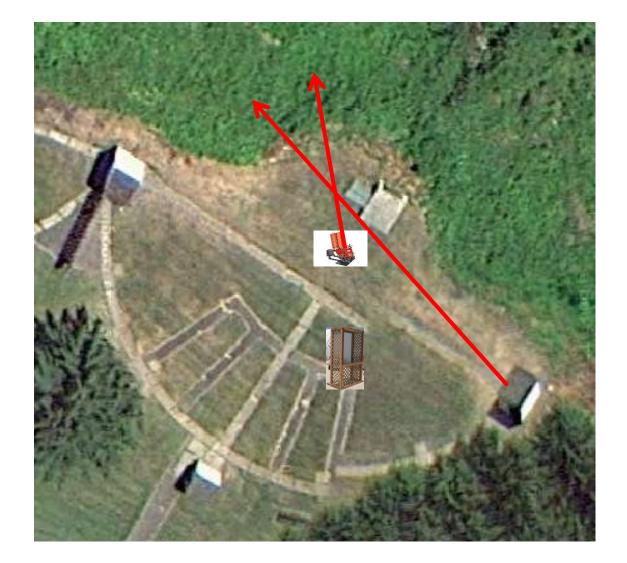

3 Report Pair (6) Trap House then Promatic

# Trap Field



3 Report Pair (6) Trap House then High House

## 5-Stand



3 Report Pair (6) Low House then Promatic



2 Following Pair (4) Promatic then Promatic *Hold the Button Down* 

# Gallows



3 Report Pair (6) High House then Overhead Promatic



#### 3 Report Pair (6) Low House then Promatic



2 Following Pair (4) Promatic then Promatic *Hold the Button Down* 



3 Report Pair (6) Mec Chondel then Promatic (Lift)



3 Report Pair (6) Promatic (A) then Promatic (B) \*\* Traps are the two on the trailer \*\*

# The Pit





# The Menu – 08/05/2023

#### The Menu Is Only A Suggestion

| 1)                              | Trap Field | - 3 | Report Pair    | - Trap House then Promatic            | (6)  |
|---------------------------------|------------|-----|----------------|---------------------------------------|------|
| 2)                              | 5-Stand    | - 3 | Report Pair    | - Trap