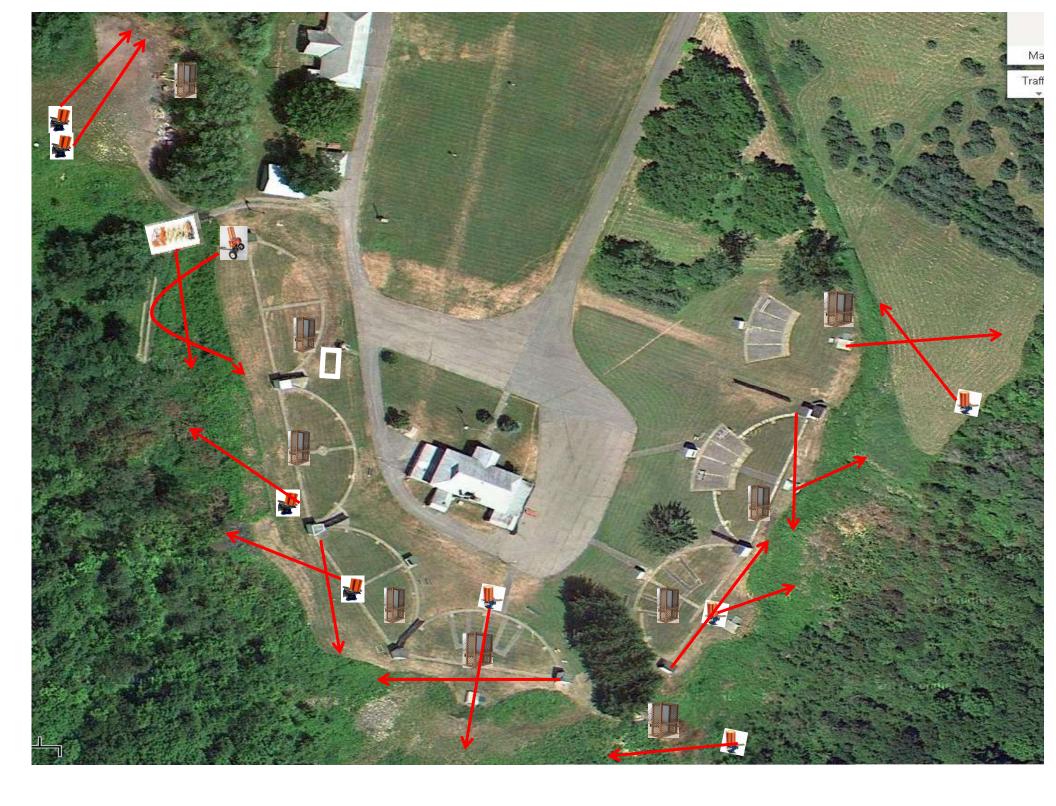

3 Report Pair (6) Trap House then Promatic

# Trap Field

3 Report Pair (6) Trap House then High House

## 5-Stand

3 Report Pair (6) Low House then Promatic

2 Following Pair (4) Promatic then Promatic *Hold the Button Down* 

# Gallows

3 Report Pair (6) High House then Overhead Promatic

#### 3 Report Pair (6) Low House then Promatic

2 Following Pair (4) Promatic then Promatic *Hold the Button Down* 

3 Report Pair (6) Mec Chondel then Promatic (Lift)

3 Report Pair (6) Promatic (A) then Promatic (B) \*\* Traps are the two on the trailer \*\*

# The Menu – 08/05/2023

#### The Menu Is Only A Suggestion

| 1)                              | Trap Field | - 3 | Report Pair    | - Trap House then Promatic            | (6)  |
|---------------------------------|------------|-----|----------------|---------------------------------------|------|
| 2)                              | 5-Stand    | - 3 | Report Pair    | - Trap House then High House          | (6)  |
| 3)                              | Skeet #2   | - 3 | Report Pair    | - Low House then Promatic             | (6)  |
| 4)                              | Gallows    | - 2 | Following Pair | - Promatic then Promatic              | (4)  |
|                                 |            |     |                | Hold the Button Down                  |      |
| 5)                              | Skeet #3   | - 3 | Report Pair    | - High House then Promatic (Overhead) | (6)  |
| 6)                              | Skeet #4   | - 3 | Report Pair    | - Low House then Promatic             | (6)  |
| 7)                              | Skeet #5   | - 2 | Following Pair | - Promatic then Promatic              | (4)  |
|                                 |            |     |                | Hold the Button Down                  |      |
| 8)                              | Skeet #6   | - 3 | Report Pair    | - Mec Chondel then Promatic (Lift)    | (6)  |
| 9)                              | The Pit    | - 3 | Report Pair    | - Promatic (A) then Promatic (B)      | (6)  |
| Club Phone Number: 315-749-8902 |            |     |                |                                       | (50) |