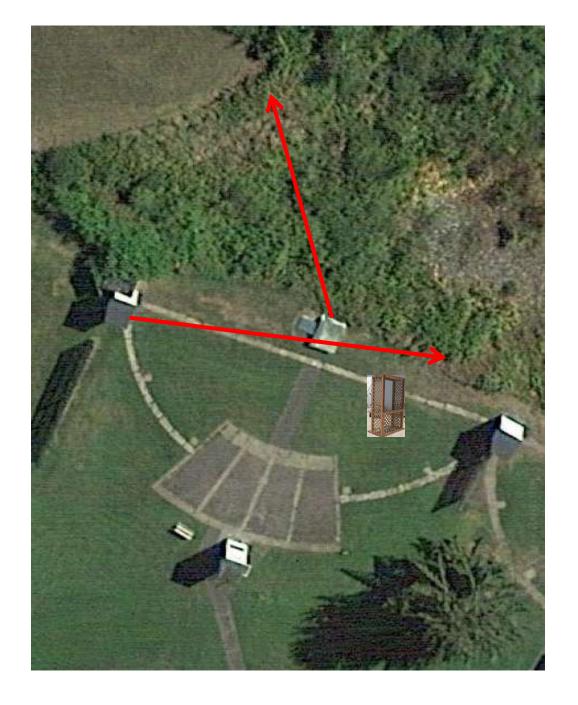

## 5-Stand

3 Report Pair (6) Low House then Promatic

2 Following Pair (4) Promatic then Promatic *Hold the Button Down* 