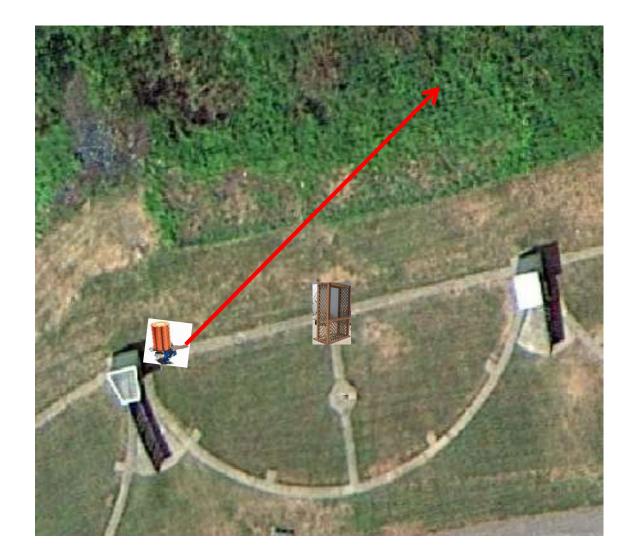

3 Report Pair (6) Trap House then Promatic

# Trap Field



3 Report Pair (6) Trap House then High House

## 5-Stand



3 Report Pair (6) Low House then Promatic



2 Following Pair (4) Promatic then Promatic *Hold the Button Down* 

# Gallows



3 Report Pair (6) High House then Overhead Promatic



#### 3 Report Pair (6) Low House then Promatic



2 Following Pair (4) Promatic then Promatic *Hold the Button Down* 



3 Report Pair (6) Mec Chondel then Promatic (Lift)



3 Report Pair (6) Promatic (A) then Promatic (B) \*\* Traps are the two on the trailer \*\*

# The Pit





# The Menu – 08/05/2023

#### The Menu Is Only A Suggestion

| 1)                              | Trap Field | - 3 | Report Pair    | - Trap House then Promatic            | (6)  |
|---------------------------------|------------|-----|----------------|---------------------------------------|------|
| 2)                              | 5-Stand    | - 3 | Report Pair    | - Trap House then High House          | (6)  |
| 3)                              | Skeet #2   | - 3 | Report Pair    | - Low House then Promatic             | (6)  |
| 4)                              | Gallows    | - 2 | Following Pair | - Promatic then Promatic