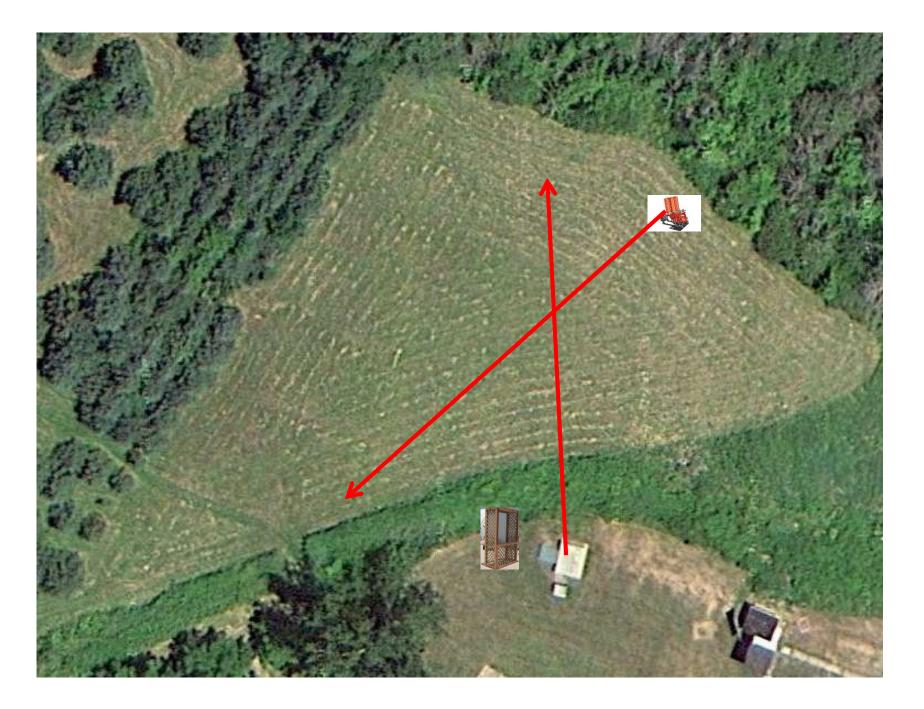

3 Report Pair (6) Trap House then Promatic

# Trap Field



3 Report Pair (6) Trap House then High House

## 5-Stand



3 Report Pair (6) Low House then Promatic



2 Following Pair (4) Promatic then Promatic *Hold the Button Down* 

# Gallows



3 Report Pair (6) High House then Overhead Promatic



#### 3 Report Pair (6) Low House then Promatic



2 Following Pair (4) Promatic then Promatic *Hold the Button Down* 



3 Report Pair (6) Mec Chondel then Promatic (Lift)



3 Report Pair (6) Promatic (A) then Promatic (B) \*\* Traps are the two on the trailer \*\*

# The Pit





# The Menu – 08/05/2023

#### The Menu Is Only A Suggestion

| 1)                              | Trap Field | - 3 | Report Pair    | - Trap House then Promatic            | (6)  |
|---------------------------------|------------|-----|----------------|----------------------