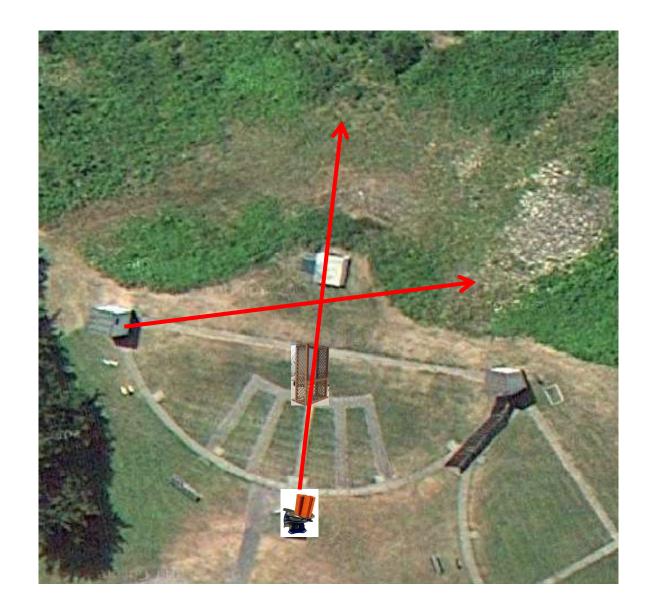

# Trap Field

3 Report Pair (6) Trap House then High House

## 5-Stand

3 Report Pair (6) Low House then Promatic

2 Following Pair (4) Promatic then Promatic *Hold the Button Down* 