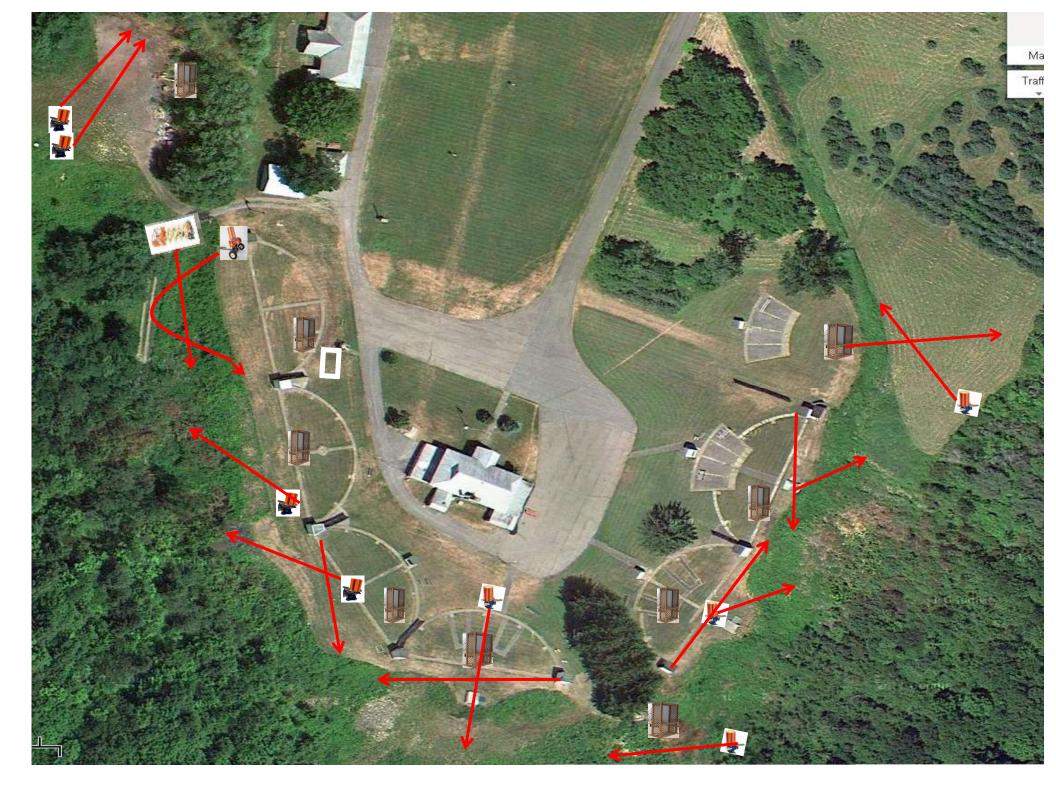

### The Menu – 05/06/2023

#### The Menu Is Only A Suggestion

| 1 | ) Trap Field | d - 3 Report Pair - Trap House then Promatic          | (6)  |
|---|--------------|-------------------------------------------------------|------|
| 2 | ) 5-Stand    | - 3 Report Pair - Trap House then High House          | (6)  |
| 3 | ) Skeet #2   | - 3 Report Pair - Low House then Promatic             | (6)  |
| 4 | ) Gallows    | - 2 Following Pair - Promatic then Promatic           | (4)  |
|   |              | Hold the Button Down                                  |      |
| 5 | ) Skeet #3   | - 3 Report Pair - High House then Promatic (Overhead) | (6)  |
| 6 | ) Skeet #4   | - 3 Report Pair - Low House then Promatic             | (6)  |
| 7 | ) Skeet #5   | - 2 Following Pair - Promatic then Promatic           | (4)  |
|   |              | Hold the Button Down                                  |      |
| 8 | ) Skeet #6   | - 3 Report Pair - Mec Chondel then Promatic (Lift)    | (6)  |
| 9 | ) The Pit    | - 3 Report Pair - Promatic (A) then Promatic (B)      | (6)  |
|   |              |                                                       |      |
|   |              |                                                       | (50) |