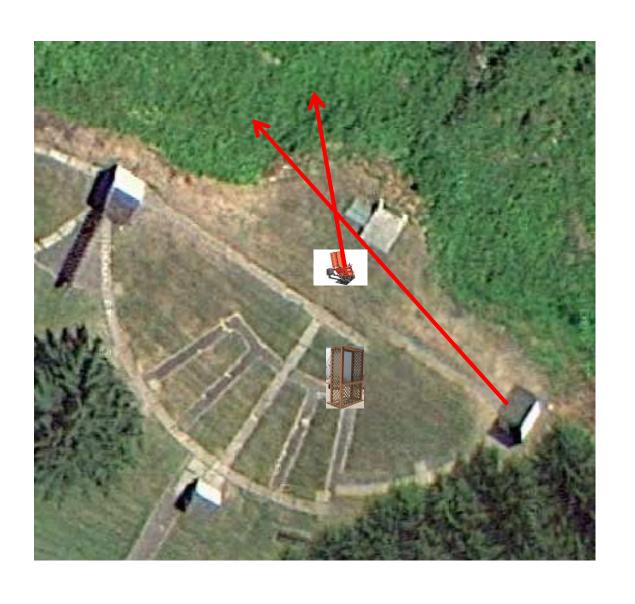

### **Gallows**

# 2 Following Pair (4) Promatic then Promatic *Hold the Button Down*