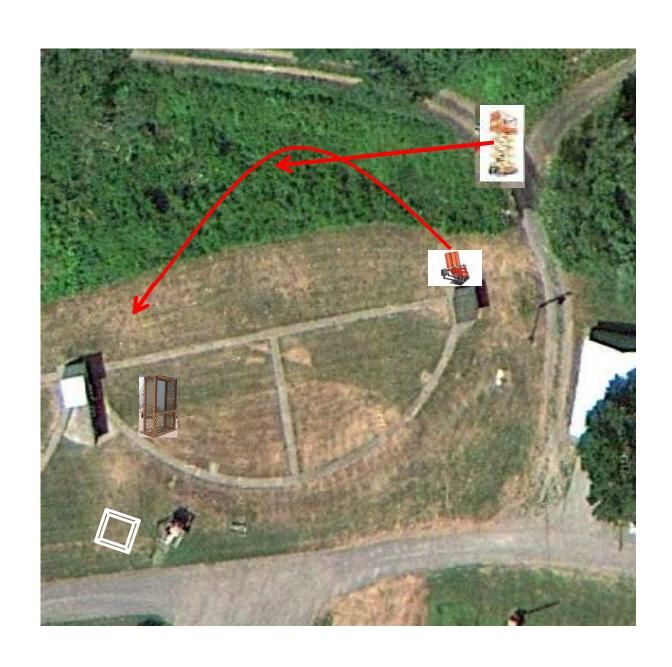

#### 3 Report Pair (6) Trap House then Promatic

## Trap Field



#### 3 Report Pair (6) Trap House then High House

### 5-Stand



#### 3 Report Pair (6) Low House then Promatic



# 2 Following Pair (4) Promatic then Promatic *Hold the Button Down*

### **Gallows**



#### 3 Report Pair (6) High House then Overhead Promatic



#### 3 Report Pair (6) Low House then Promatic



#### 2 Following Pair (4) Promatic then Promatic *Hold the Button Down*



#### 3 Report Pair (6) Mec Chondel then Promatic (Lift)



### 3 Report Pair (6) Promatic (A) then Promatic (B)

### The Pit

\*\* Traps are the two on the trailer \*\*





### The Menu – 05/06/2023

#### The Menu Is Only A Suggestion

| 1 | ) Trap Field | d - 3 Report Pair - Trap House then Promatic          | (6)  |
|---|--------------|-------------------------------------------------------|------|
| 2 | ) 5-Stand    | - 3 Report Pair - Trap House then High House          | (6)  |
| 3 | ) Skeet #2   | - 3 Report Pair - Low House then Promatic             | (6)  |
| 4 | ) Gallows    | - 2 Following Pair - Promatic then Promatic           | (4)  |
|   |              | Hold the Button Down                                  |      |
| 5 | ) Skeet #3   | - 3 Report Pair - High House then Promatic (Overhead) | (6)  |
| 6 | ) Skeet #4   | - 3 Report