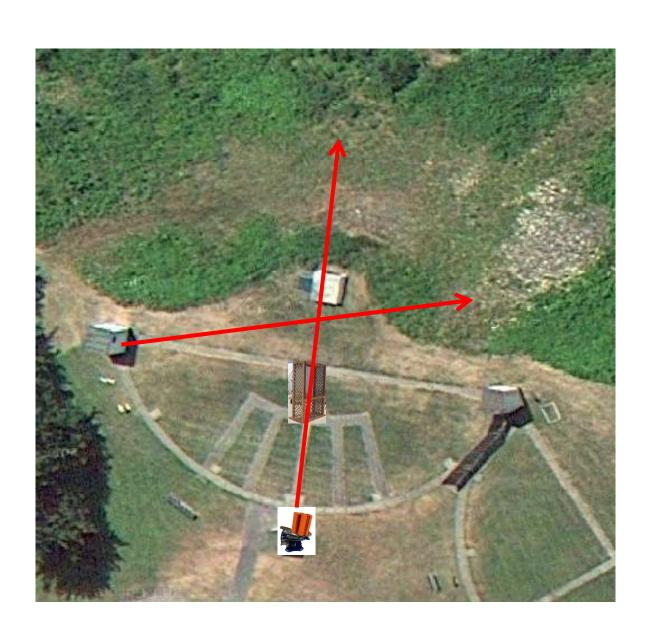

## Trap Field

#### 3 Report Pair (6) Trap House then Promatic

#### 3 Report Pair (6) Trap House then High House