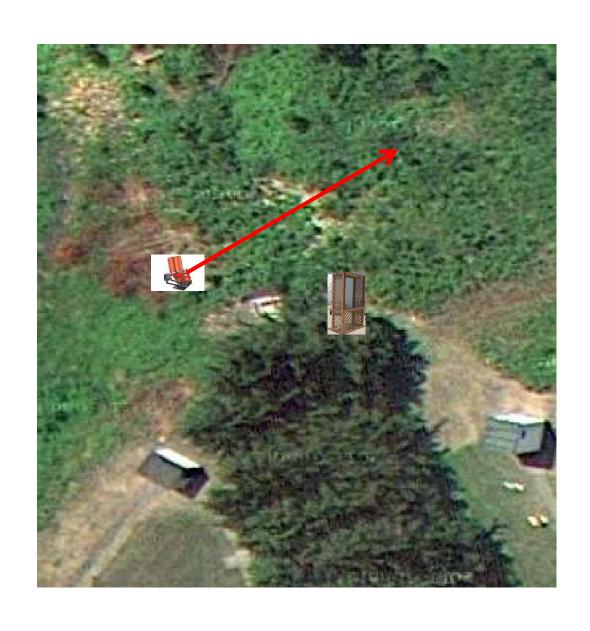

### The Pit

\*\* Traps are the two on the trailer \*\*

### 3 Report Pair (6) Promatic (A) then Promatic (B)