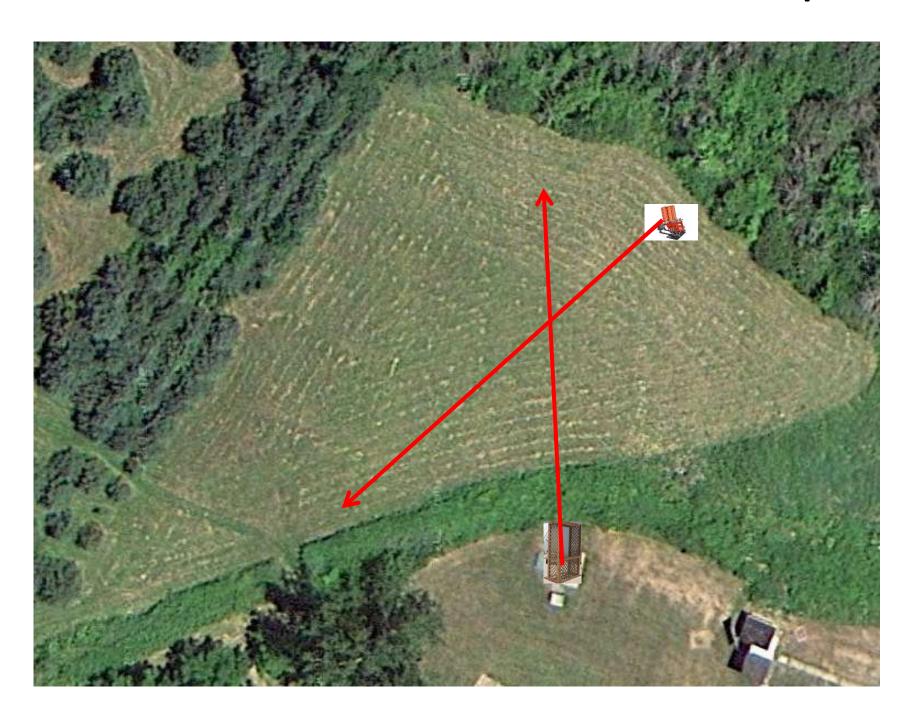

#### 3 Report Pair (6) Trap House then Promatic

## Trap Field



#### 3 Report Pair (6) Trap House then High House

### 5-Stand



#### 3 Report Pair (6) Low House then Promatic



# 2 Following Pair (4) Promatic then Promatic *Hold the Button Down*

### **Gallows**



#### 3 Report Pair (6) High House then Overhead Promatic



#### 3 Report Pair (6) Low House then Promatic



#### 2 Following Pair (4) Promatic then Promatic *Hold the Button Down*



#### 3 Report Pair (6) Mec Chondel then Promatic (Lift)



### 3 Report Pair (6) Promatic (A) then Promatic (B)

### The Pit

\*\* Traps are the two on the trailer \*\*





### The Menu – 05/06/2023

#### The Menu Is Only A Suggestion

| 1 | ) Trap Field | d - 3 Report Pair - Trap House then Promatic          | (6)  |
|---|--------------|-------------------------------------------------------|------|
| 2