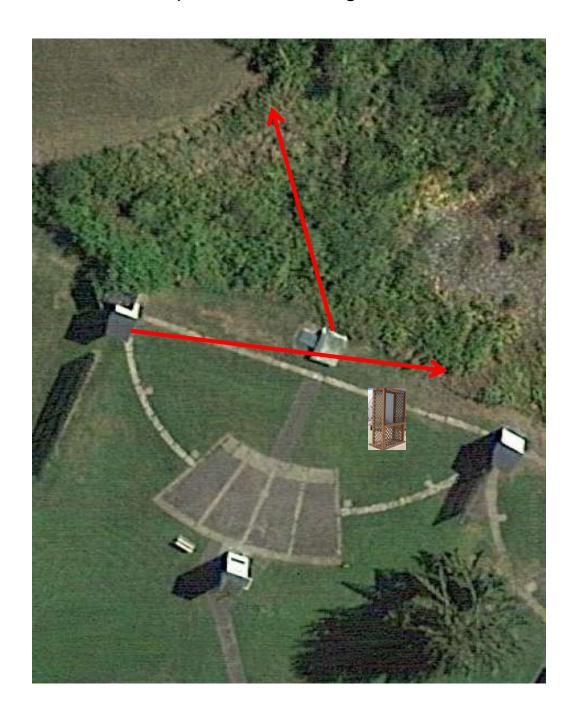

#### 3 Report Pair (6) Trap House then Promatic

## Trap Field



#### 3 Report Pair (6) Trap House then High House

### 5-Stand



#### 3 Report Pair (6) Low House then Promatic



# 2 Following Pair (4) Promatic then Promatic *Hold the Button Down*

### **Gallows**



#### 3 Report Pair (6) High House then Overhead Promatic



#### 3 Report Pair (6) Low House then Promatic



#### 2 Following Pair (4) Promatic then Promatic *Hold the Button Down*



#### 3 Report Pair (6) Mec Chondel then Promatic (Lift)



### 3 Report Pair (6) Promatic (A) then Promatic (B)

### The Pit

\*\* Traps are the two on the trailer \*\*





### The Menu – 05/06/2023

#### The Menu Is Only A Suggestion

| 1 | ) Trap Field | d - 3 Report Pair - Trap House then Promatic          | (6)  |
|---|--------------|-------------------------------------------------------|------|
| 2 | ) 5-Stand    | - 3 Report Pair - Trap House then High House