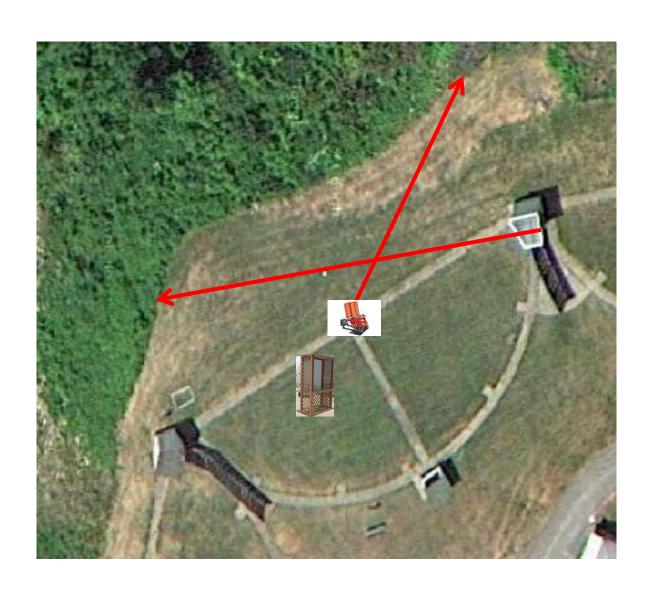

#### 3 Report Pair (6) Trap House then Promatic

## Trap Field



#### 3 Report Pair (6) Trap House then High House

### 5-Stand



#### 3 Report Pair (6) Low House then Promatic



# 2 Following Pair (4) Promatic then Promatic *Hold the Button Down*

### **Gallows**



#### 3 Report Pair (6) High House then Overhead Promatic



#### 3 Report Pair (6) Low House then Promatic



#### 2 Following Pair (4) Promatic then Promatic *Hold the Button Down*



#### 3 Report Pair (6) Mec Chondel then Promatic (Lift)



### 3 Report Pair (6) Promatic (A) then Promatic (B)

### The Pit

\*\* Traps are the two on the trailer \*\*





### The Menu – 05/06/2023

#### The Menu Is Only A Suggestion

| 1 | ) Trap Field | d - 3 Report Pair - Trap House then Promatic          | (6)  |
|---|--------------|-------------------------------------------------------|------|
| 2 | ) 5-Stand    | - 3 Report Pair - Trap House then High House          | (6)  |
| 3 | ) Skeet #2   | - 3 Report Pair - Low House then Promatic             | (6)  |
| 4 | ) Gallows    | - 2 Following Pair - Promatic then Promatic           | (4)  |
|   |              | Hold the Button Down