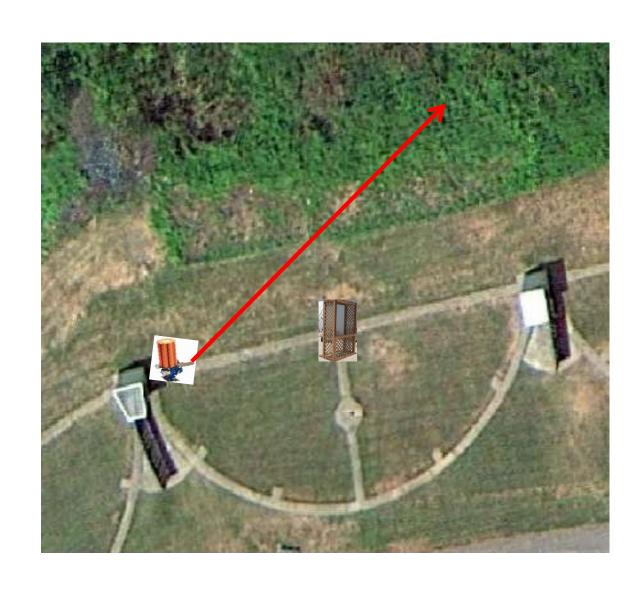

#### 3 Report Pair (6) Trap House then Promatic

## Trap Field



#### 3 Report Pair (6) Trap House then High House

### 5-Stand



#### 3 Report Pair (6) Low House then Promatic



# 2 Following Pair (4) Promatic then Promatic *Hold the Button Down*

### **Gallows**



#### 3 Report Pair (6) High House then Overhead Promatic



#### 3 Report Pair (6) Low House then Promatic



#### 2 Following Pair (4) Promatic then Promatic *Hold the Button Down*



#### 3 Report Pair (6) Mec Chondel then Promatic (Lift)



### 3 Report Pair (6) Promatic (A) then Promatic (B)

### The Pit

\*\* Traps are the two on the trailer \*\*





### The Menu – 05/06/2023

#### The Menu Is Only A Suggestion

| 1 | ) Trap Field | d - 3 Report Pair - Trap House then Promatic          | (6)  |
|---|--------------|-------------------------------------------------------|------|
| 2 | ) 5-Stand    | - 3 Report Pair - Trap House then High House          | (6)  |
| 3 | ) Skeet #2   | - 3 Report Pair - Low House then Promatic             | (6)  |
| 4 | ) Gallows    | - 2 Following Pair - Promatic then Promatic           | (4)  |
|   |              | Hold the Button Down                                  |      |
| 5 | ) Skeet #3   | - 3 Report Pair - High House then Pr