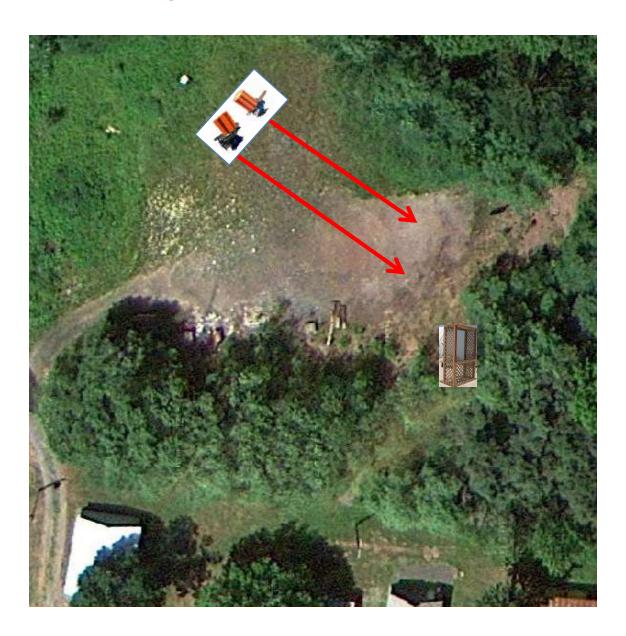

#### 3 Report Pair (6) Trap House then Promatic

## Trap Field



#### 3 Report Pair (6) Trap House then High House

### 5-Stand



#### 3 Report Pair (6) Low House then Promatic



# 2 Following Pair (4) Promatic then Promatic *Hold the Button Down*

### **Gallows**



#### 3 Report Pair (6) High House then Overhead Promatic



#### 3 Report Pair (6) Low House then Promatic



#### 2 Following Pair (4) Promatic then Promatic *Hold the Button Down*



#### 3 Report Pair (6) Mec Chondel then Promatic (Lift)



### 3 Report Pair (6) Promatic (A) then Promatic (B)

### The Pit

\*\* Traps are the two on the trailer \*\*





### The Menu – 05/06/2023

#### The Menu Is Only A Suggestion

| 1 | ) Trap Field | d - 3 Report Pair - Trap House then Promatic          | (6)  |
|---|--------------|-------------------------------------------------------|------|
| 2 | ) 5-Stand    | - 3 Report Pair - Trap House then High House          | (6)  |
| 3 | ) Skeet #2   | - 3 Report Pair - Low House then Promatic             | (6)  |
| 4 | ) Gallows    | - 2 Following Pair - Promatic then Promatic           | (4)  |
|   |              | Hold the Button Down                                  |      |
| 5 | ) Skeet #3   | - 3 Report Pair - High House then Promatic (Overhead) | (6)  |
| 6 | ) Skeet #4   | - 3 Report Pair - Low House then Promatic             | (6)  |
| 7 | ) Skeet #5   | - 2 Following Pair - Promatic then Proma