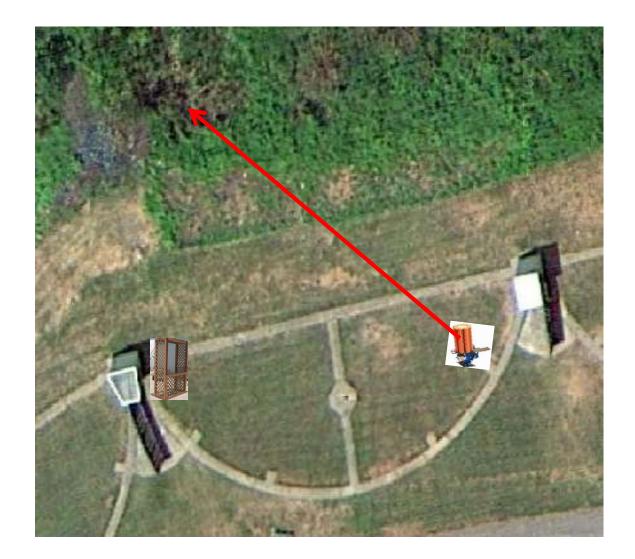

3 Simo Pair (6) Trap House and Promatic

# Trap Field



3 Simo Pair (6) Trap House and Low House

### 5-Stand



3 Simo Pair (6) High House and Promatic



2 Following Pair (4) Promatic then Promatic *Hold the Button Down* 

# Gallows



3 Simo Pair (6) High House and Promatic



#### 3 Simo Pair (6) Low House and Promatic



2 Following Pair (4) Promatic then Promatic *Hold the Button Down* 



3 Simo Pair (6) Promatic and Promatic (Lift)



3 Simo Pair (6) Promatic (A) and Promatic (B) \*\* Traps are the two on the trailer \*\*

## The Pit





# The Menu – 06/24/2023

#### The Menu Is Only A Suggestion

| 1)                              | Trap Field | - : | 3 Simo Pair      | - Trap House and Promatic       | (6)  |
|---------------------------------|------------|-----|------------------|---------------------------------|------|
| 2)                              | 5-Stand    | - : | 3 Simo Pair      | - Trap House and Low House      | (6)  |
| 3)                              | Skeet #2   | - : | 3 Simo Pair      | - High House and Promatic       | (6)  |
| 4)                              | Gallows    | - 2 | 2 Following Pair | - Promatic then Promatic        | (4)  |
| Hold t