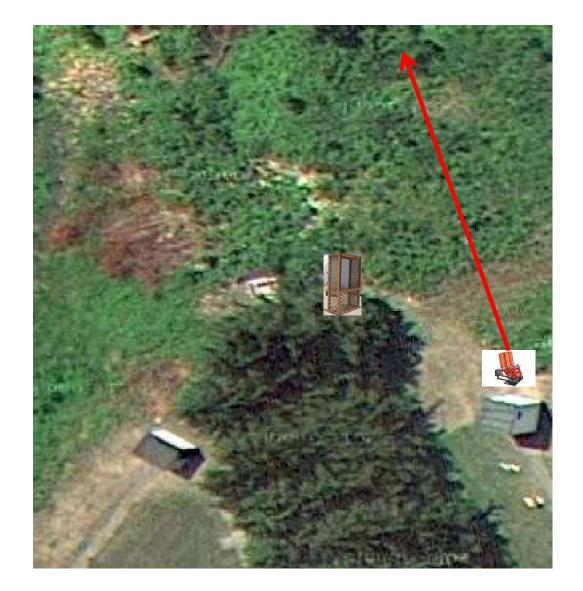

3 Simo Pair (6) Trap House and Promatic

# Trap Field



3 Simo Pair (6) Trap House and Low House

### 5-Stand



3 Simo Pair (6) High House and Promatic



2 Following Pair (4) Promatic then Promatic *Hold the Button Down* 

# Gallows



3 Simo Pair (6) High House and Promatic



#### 3 Simo Pair (6) Low House and Promatic



2 Following Pair (4) Promatic then Promatic *Hold the Button Down* 



3 Simo Pair (6) Promatic and Promatic (Lift)



3 Simo Pair (6) Promatic (A) and Promatic (B) \*\* Traps are the two on the trailer \*\*

## The Pit





# The Menu – 06/24/2023

#### The Menu Is Only A Suggestion

| 1)                              | Trap Field | - : | 3 Simo Pair      | - Trap House and Promatic       | (6)  |
|---------------------------------|------------|-----|------------------|---------------------------------|------|
| 2)                              | 5-Stand    | - : | 3 Simo Pair      | - Trap House and Low House      | (6)  |
| 3)                              | Skeet #2   | - : | 3 Simo Pair      | - H