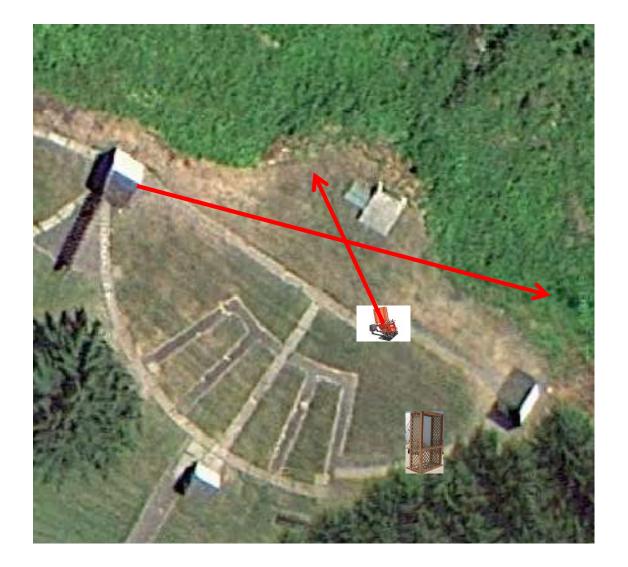

3 Simo Pair (6) Trap House and Promatic

# Trap Field



3 Simo Pair (6) Trap House and Low House

### 5-Stand



3 Simo Pair (6) High House and Promatic



2 Following Pair (4) Promatic then Promatic *Hold the Button Down* 

# Gallows



3 Simo Pair (6) High House and Promatic



#### 3 Simo Pair (6) Low House and Promatic



2 Following Pair (4) Promatic then Promatic *Hold the Button Down* 



3 Simo Pair (6) Promatic and Promatic (Lift)



3 Simo Pair (6) Promatic (A) and Promatic (B) \*\* Traps are the two on the trailer \*\*

## The Pit





# The Menu – 06/24/2023

#### The Menu Is Only A Suggestion

| 1)                              | Trap Field | - : | 3 Simo Pair      | - Trap House and Promatic       | (6)  |
|---------------------------------|------------|-----|------------------|---------------------------------|------|
| 2)                              | 5-Stand    | - : | 3 Simo Pair      | - Trap House and Low House      | (6