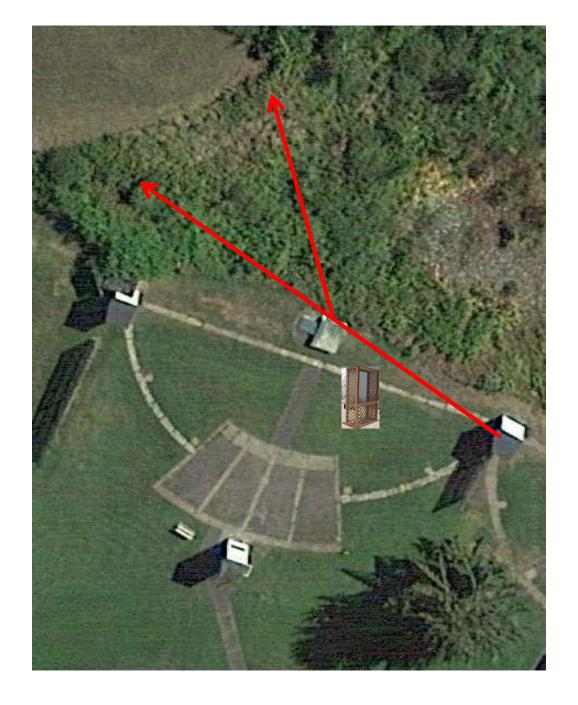

### 5-Stand

3 Simo Pair (6) High House and Promatic

2 Following Pair (4) Promatic then Promatic *Hold the Button Down* 