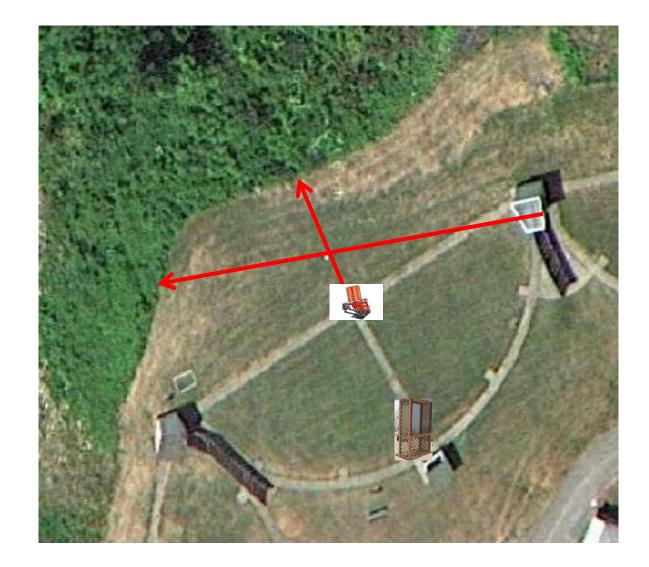

### 5-Stand

3 Simo Pair (6) High House and Promatic

2 Following Pair (4) Promatic then Promatic *Hold the Button Down* 