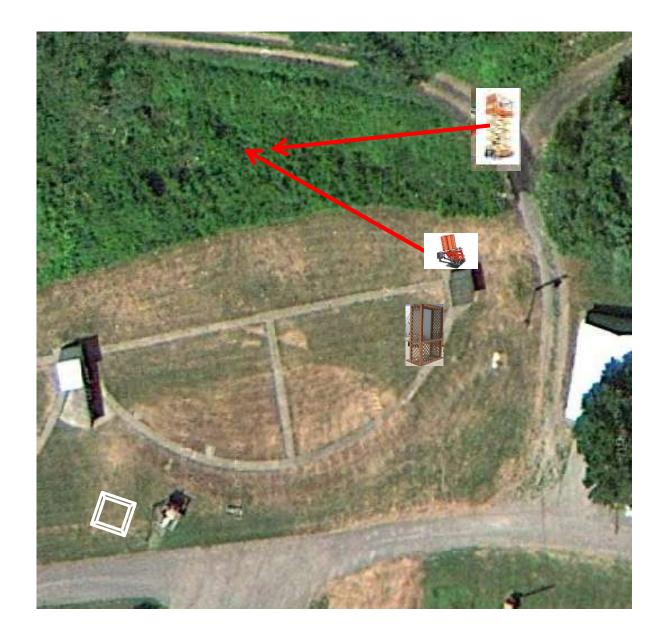

#### 3 Simo Pair (6) Low House and Promatic

2 Following Pair (4) Promatic then Promatic *Hold the Button Down* 

3 Simo Pair (6) Promatic and Promatic (Lift)

3 Simo Pair (6) Promatic (A) and Promatic (B) \*\* Traps are the two on the trailer \*\*