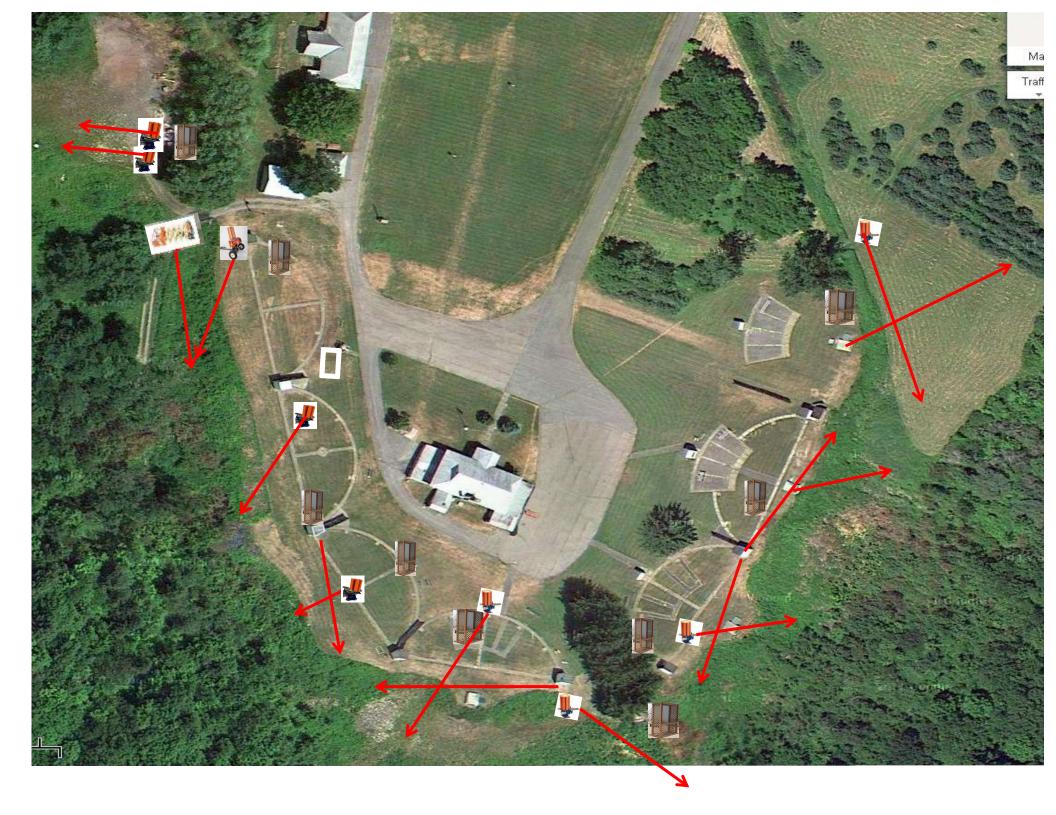

3 Simo Pair (6) Trap House and Promatic

# Trap Field

3 Simo Pair (6) Trap House and Low House

### 5-Stand

3 Simo Pair (6) High House and Promatic

2 Following Pair (4) Promatic then Promatic *Hold the Button Down* 

# Gallows

3 Simo Pair (6) High House and Promatic

#### 3 Simo Pair (6) Low House and Promatic

2 Following Pair (4) Promatic then Promatic *Hold the Button Down* 

3 Simo Pair (6) Promatic and Promatic (Lift)

3 Simo Pair (6) Promatic (A) and Promatic (B) \*\* Traps are the two on the trailer \*\*

# The Menu – 06/24/2023

#### The Menu Is Only A Suggestion

| 1)                              | Trap Field | - : | 3 Simo Pair      | - Trap House and Promatic       | (6)  |
|---------------------------------|------------|-----|------------------|---------------------------------|------|
| 2)                              | 5-Stand    | - : | 3 Simo Pair      | - Trap House and Low House      | (6)  |
| 3)                              | Skeet #2   | - : | 3 Simo Pair      | - High House and Promatic       | (6)  |
| 4)                              | Gallows    | - 2 | 2 Following Pair | - Promatic then Promatic        | (4)  |
| Hold the Button Down            |            |     |                  |                                 |      |
| 5)                              | Skeet #3   | - : | 3 Simo Pair      | - High House and Promatic       | (6)  |
| 6)                              | Skeet #4   | - : | 3 Simo Pair      | - Low House and Promatic        | (6)  |
| 7)                              | Skeet #5   | - 2 | 2 Following Pair | - Promatic then Promatic        | (4)  |
| Hold the Button Down            |            |     |                  |                                 |      |
| 8)                              | Skeet #6   | - : | 3 Simo Pair      | - Promatic and Promatic (Lift)  | (6)  |
| 9)                              | The Pit    | - : | 3 Simo Pair      | - Promatic (A) and Promatic (B) | (6)  |
| Club Phone Number: 315-894-2938 |            |     |                  |                                 | (50) |