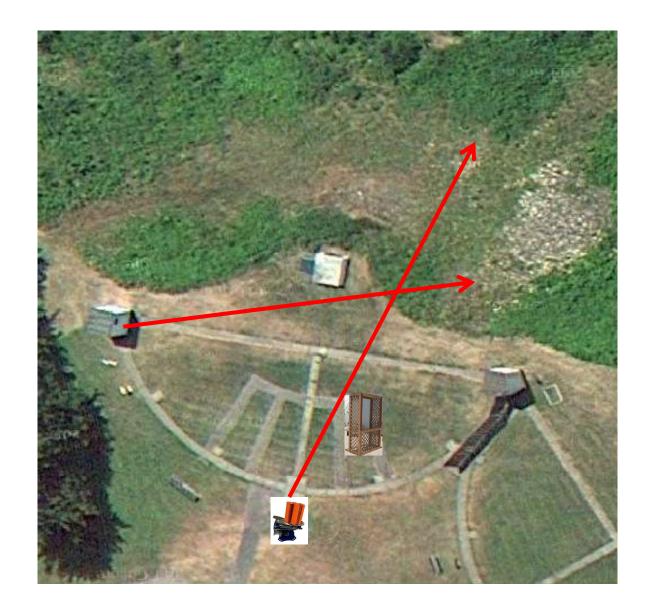

3 Simo Pair (6) Trap House and Promatic

# Trap Field

3 Simo Pair (6) Trap House and Low House