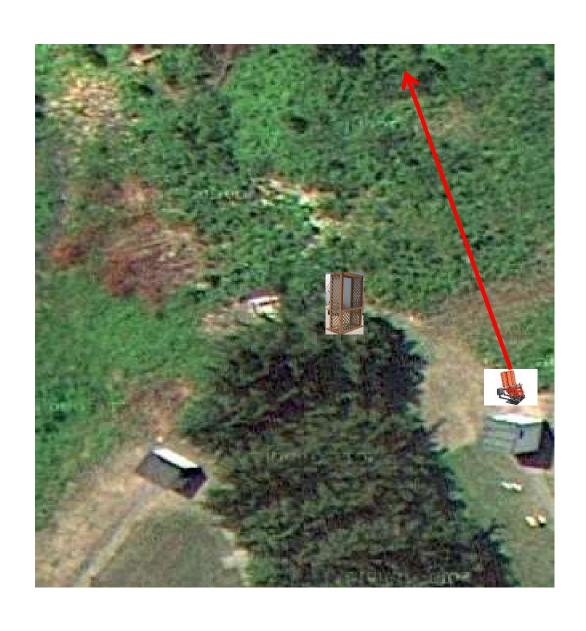

### **Gallows**

# 2 Following Pair (4) Promatic then Promatic *Hold the Button Down*