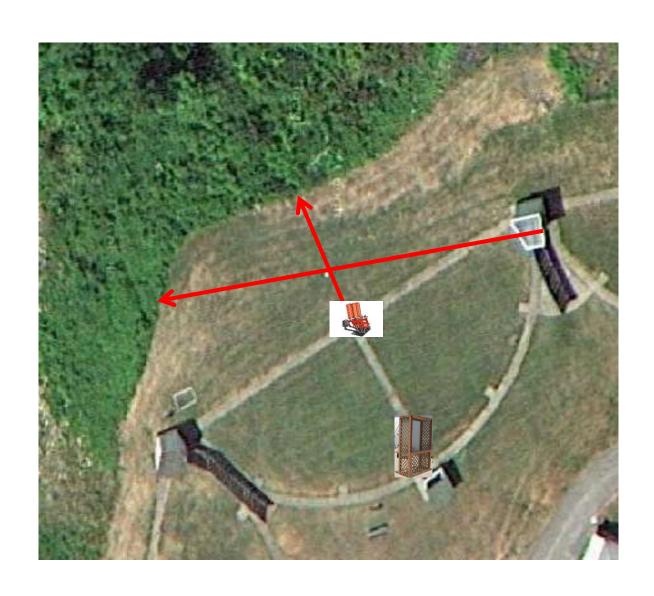

### **Gallows**

# 2 Following Pair (4) Promatic then Promatic *Hold the Button Down*

#### 2 Following Pair (4) Promatic then Promatic *Hold the Button Down*