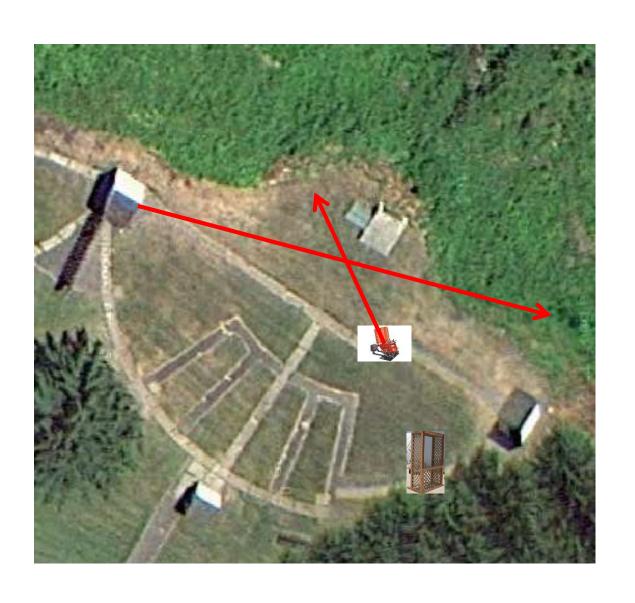

#### 3 Report Pair (6) Trap House then Promatic

## Trap Field



#### 3 Report Pair (6) Trap House then Low House

### 5-Stand



### 3 Simo Pair (6) High House and Promatic



# 2 Following Pair (4) Promatic then Promatic *Hold the Button Down*

### **Gallows**



#### 3 Report Pair (6) High House then Promatic



#### 3 Report Pair (6) Low House then Promatic



#### 2 Following Pair (4) Promatic then Promatic *Hold the Button Down*



#### 3 Report Pair (6) Promatic then Promatic (Lift)



#### 3 Report Pair (6) Promatic (A) then Promatic (B)

### The Pit

\*\* Traps are the two on the trailer \*\*





### The Menu – 06/17/2023

#### The Menu Is Only A Suggestion

| 1)                   | Trap Field                          | - 3 | Report Pair    | - Trap House then Promatic       | (6) |  |
|----------------------|-------------------------------------|-----|----------------|----------------------------------|-----|--|
| 2)                   | 5-Stand