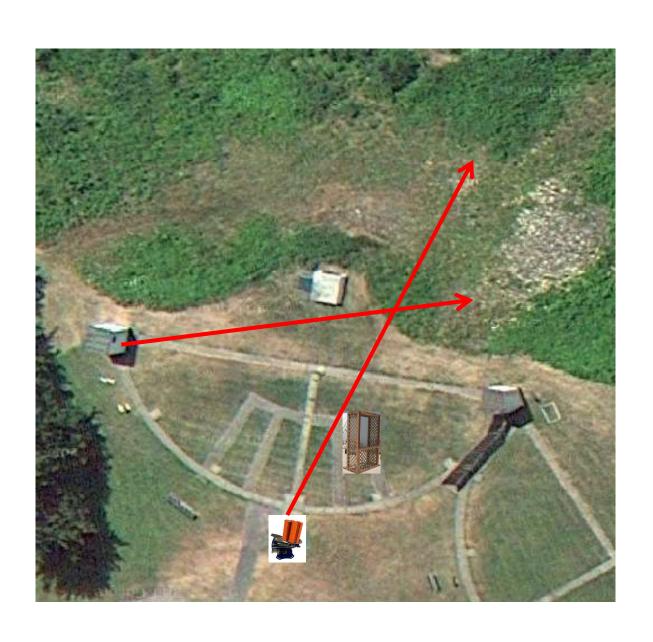

## Trap Field

#### 3 Report Pair (6) Trap House then Promatic

#### 3 Report Pair (6) Trap House then Low House