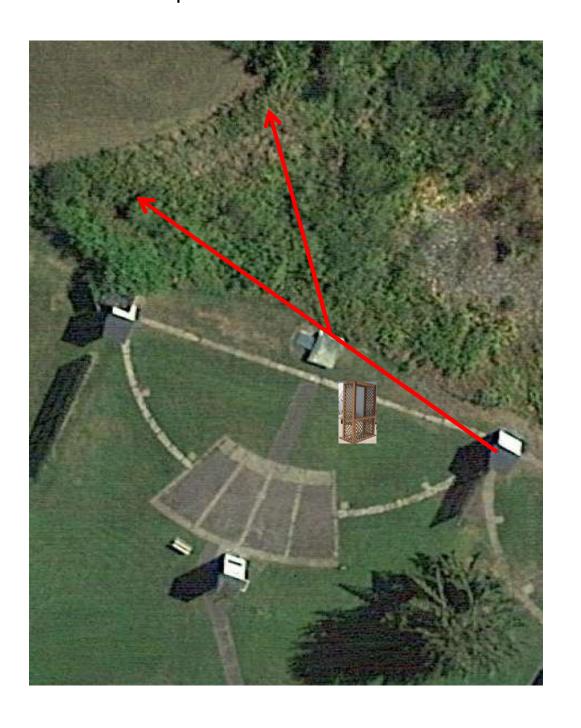

#### 3 Report Pair (6) Trap House then Promatic

## Trap Field



#### 3 Report Pair (6) Trap House then Low House

### 5-Stand



### 3 Simo Pair (6) High House and Promatic



# 2 Following Pair (4) Promatic then Promatic *Hold the Button Down*

### **Gallows**



#### 3 Report Pair (6) High House then Promatic



#### 3 Report Pair (6) Low House then Promatic



#### 2 Following Pair (4) Promatic then Promatic *Hold the Button Down*



#### 3 Report Pair (6) Promatic then Promatic (Lift)



#### 3 Report Pair (6) Promatic (A) then Promatic (B)

### The Pit

\*\* Traps are the two on the trailer \*\*





### The Menu – 06/17/2023

#### The Menu Is Only A Suggestion

| 1)                   | Trap Field                          | - 3 | Report Pair    | - Trap House then Promatic       | (6) |  |
|----------------------|-------------------------------------|-----|----------------|----------------------------------|-