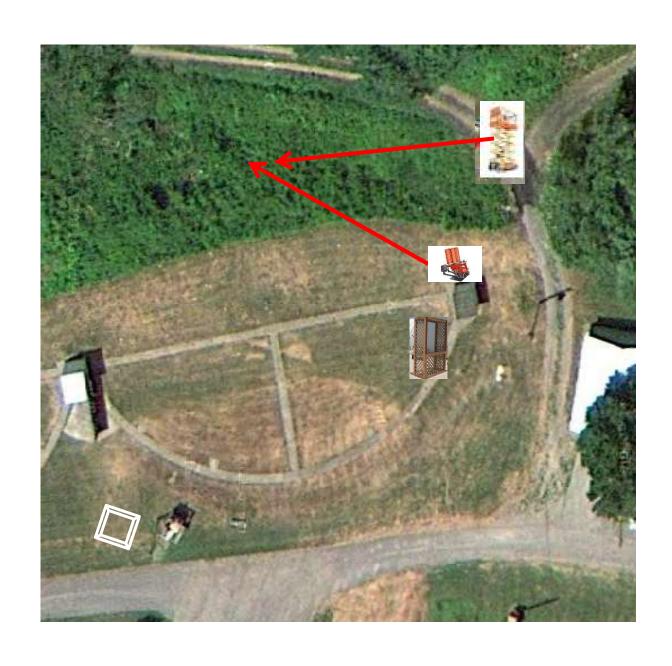

#### 3 Report Pair (6) Promatic then Promatic (Lift)

#### 3 Report Pair (6) Promatic (A) then Promatic (B)

### The Pit

\*\* Traps are the two on the trailer \*\*