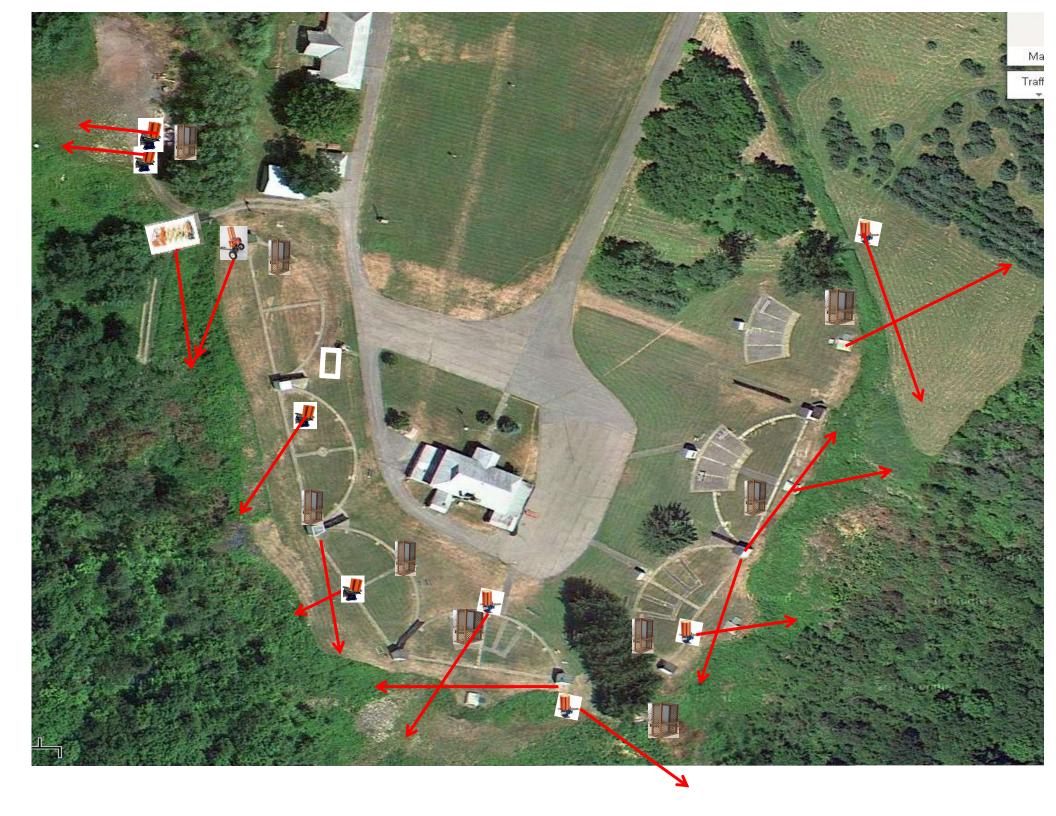

#### 3 Report Pair (6) Trap House then Promatic

## Trap Field

#### 3 Report Pair (6) Trap House then Low House

### 5-Stand

### 3 Simo Pair (6) High House and Promatic

# 2 Following Pair (4) Promatic then Promatic *Hold the Button Down*

### **Gallows**

#### 3 Report Pair (6) High House then Promatic

#### 3 Report Pair (6) Low House then Promatic

#### 2 Following Pair (4) Promatic then Promatic *Hold the Button Down*

#### 3 Report Pair (6) Promatic then Promatic (Lift)

#### 3 Report Pair (6) Promatic (A) then Promatic (B)

### The Pit

\*\* Traps are the two on the trailer \*\*