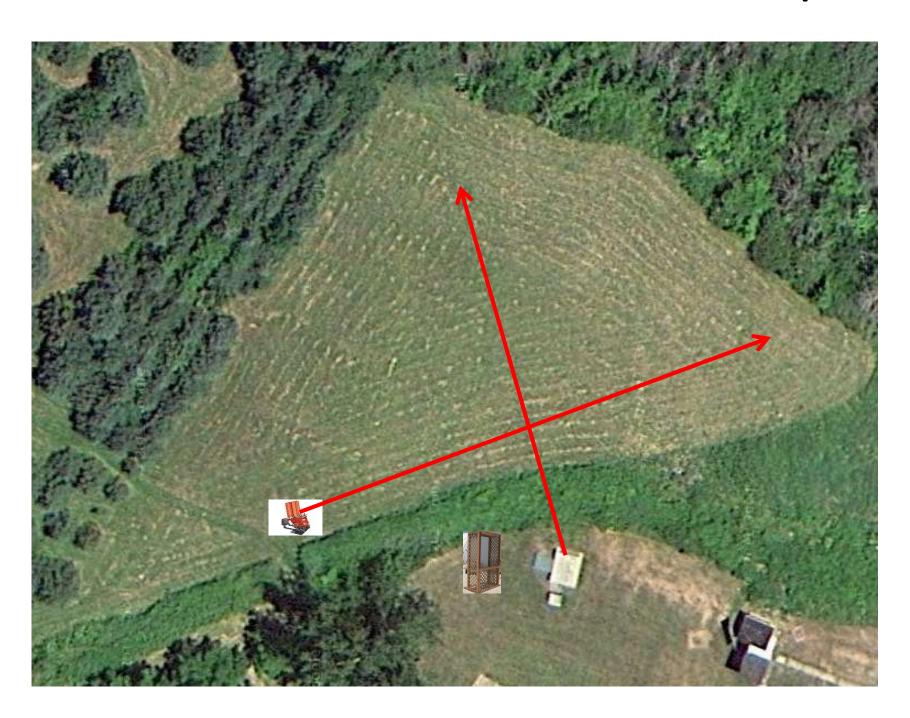

#### 3 Report Pair (6) Trap House then Promatic

## Trap Field



#### 3 Report Pair (6) Trap House then Low House

### 5-Stand



### 3 Simo Pair (6) High House and Promatic



# 2 Following Pair (4) Promatic then Promatic *Hold the Button Down*

### **Gallows**



#### 3 Report Pair (6) High House then Promatic



#### 3 Report Pair (6) Low House then Promatic



#### 2 Following Pair (4) Promatic then Promatic *Hold the Button Down*



#### 3 Report Pair (6) Promatic then Promatic (Lift)



#### 3 Report Pair (6) Promatic (A) then Promatic (B)

### The Pit

\*\* Traps are the two on the trailer \*\*





### The Menu – 06/17/2023

#### The Menu Is Only A Suggestion

| 1)                   | Trap Field                          | - 3 | Report Pair    | - Trap House then Promatic       | (6) |  |
|----------------------|--------------------------------