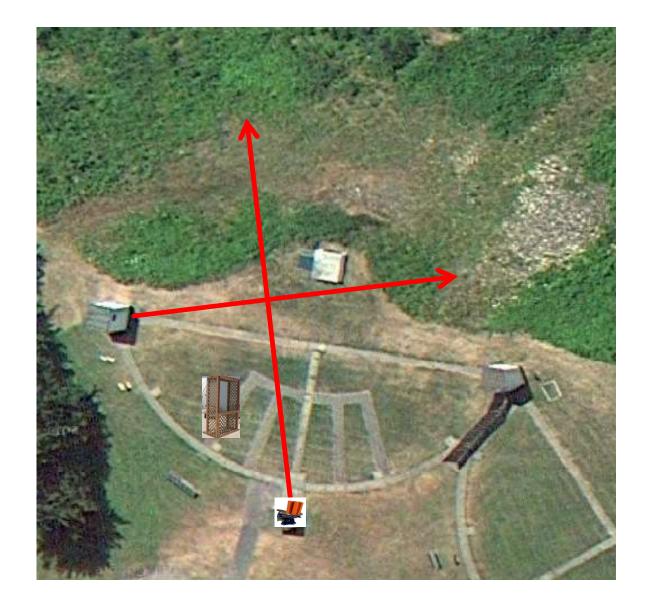

### 5-Stand

3 Report Pair (6) High House then Promatic

**4 Report Pair (8)** High House then Promatic (Overhead)

3 Report Pair (6) Promatic (Right) then Promatic (Left)

# The Menu – 06/03/2023

| 1) | Trap Field • | - 4 | Report Pa | ir - | Trap House then Promatic              | (   | 8) |
|----|--------------|-----|-----------|------|---------------------------------------|-----|----|
| 2) | 5-Stand ·    | - 4 | Report Pa | ir - | Low House then Overhead               | (   | 8) |
| 3) | Skeet #2 ·   | - 3 | Report Pa | ir - | High House then Promatic              | (   | 6) |
| 4) | Skeet #3 ·   | - 4 | Report Pa | ir - | High House then Promatic (Overhead)   | (   | 8) |
| 5) | Skeet #4 ·   | - 3 | Report Pa | ir - | Low House then Mec Chondel (Midi)     | (   | 6) |
| 6) | Skeet #5 ·   | - 3 | Report Pa | ir - | Promatic (Right) then Promatic (Left) | (   | 6) |
| 7) | Skeet #6 ·   | - 4 | Report Pa | ir - | Promatic then Mec Battue              | (   | 8) |
|    |              |     |           |      |                                       |     |    |
|    |              |     |           |      |                                       | (5) | 0) |