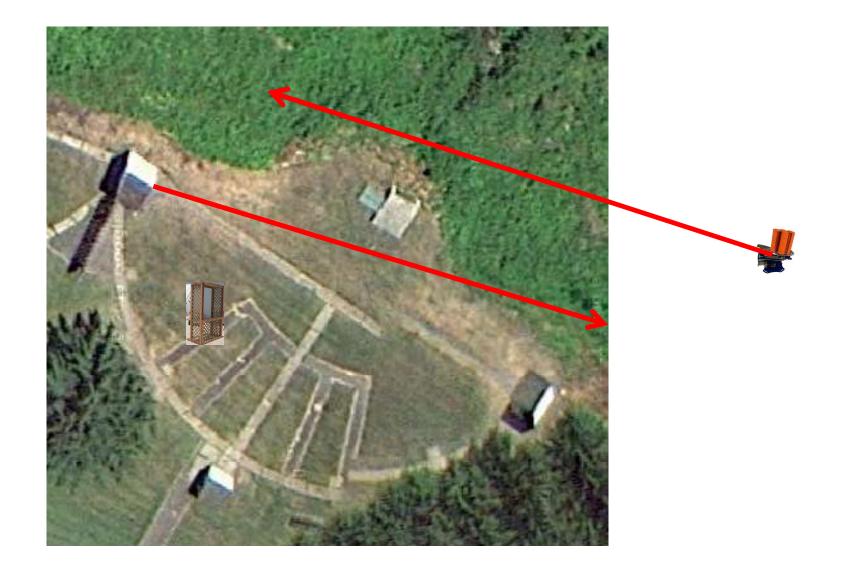

### 5-Stand

3 Report Pair (6) High House then Promatic

**4 Report Pair (8)** High House then Promatic (Overhead)

3 Report Pair (6) Promatic (Right) then Promatic (Left)

# The Menu – 06/03/2023

| 1) | Trap Field • | - 4 | Report Pa | ir - | Trap House then Promatic              | (   | 8) |
|----|--------------|-----|-----------|------|---------------------------------------|-----|----|
| 2) | 5-Stand ·    | - 4 | Report Pa | ir - | Low House then Overhead               | (   | 8) |
| 3) | Skeet #2 ·   | - 3 | Report Pa | ir - | High House then Promatic              | (   | 6) |
| 4) | Skeet #3 ·   | - 4 | Report Pa | ir - | High House then Promatic (Overhead)   | (   | 8) |
| 5) | Skeet #4 ·   | - 3 | Report Pa | ir - | Low House then Mec Chondel (Midi)     | (   | 6) |
| 6) | Skeet #5 ·   | - 3 | Report Pa | ir - | Promatic (Right) then Promatic (Left) | (   | 6) |
| 7) | Skeet #6 ·   | - 4 | Report Pa | ir - | Promatic then Mec Battue              | (   | 8) |
|    |              |     |           |      |                                       |     |    |
|    |              |     |           |      |                                       | (5) | 0) |