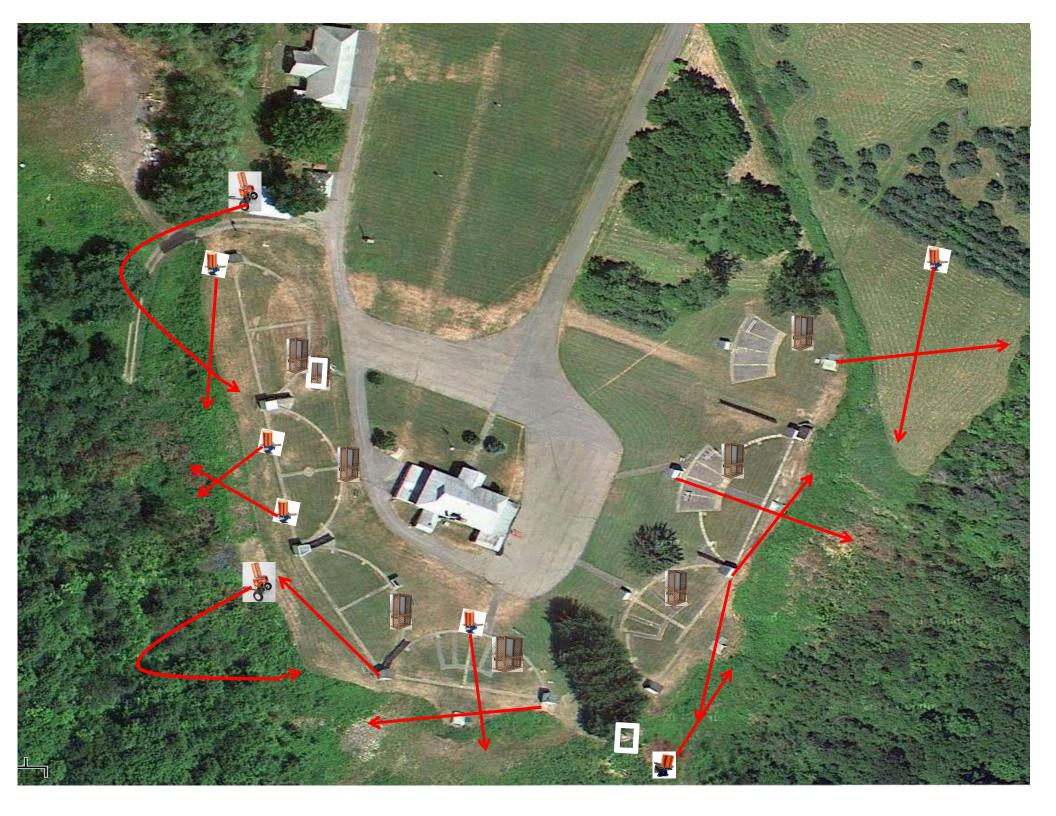

# The Menu – 06/03/2023

| 1) | Trap Field • | - 4 | Report Pa | ir - | Trap House then Promatic              | (   | 8) |
|----|--------------|-----|-----------|------|---------------------------------------|-----|----|
| 2) | 5-Stand ·    | - 4 | Report Pa | ir - | Low House then Overhead               | (   | 8) |
| 3) | Skeet #2 ·   | - 3 | Report Pa | ir - | High House then Promatic              | (   | 6) |
| 4) | Skeet #3 ·   | - 4 | Report Pa | ir - | High House then Promatic (Overhead)   | (   | 8) |
| 5) | Skeet #4 ·   | - 3 | Report Pa | ir - | Low House then Mec Chondel (Midi)     | (   | 6) |
| 6) | Skeet #5 ·   | - 3 | Report Pa | ir - | Promatic (Right) then Promatic (Left) | (   | 6) |
| 7) | Skeet #6 ·   | - 4 | Report Pa | ir - | Promatic then Mec Battue              | (   | 8) |
|    |              |     |           |      |                                       |     |    |
|    |              |     |           |      |                                       | (5) | 0) |