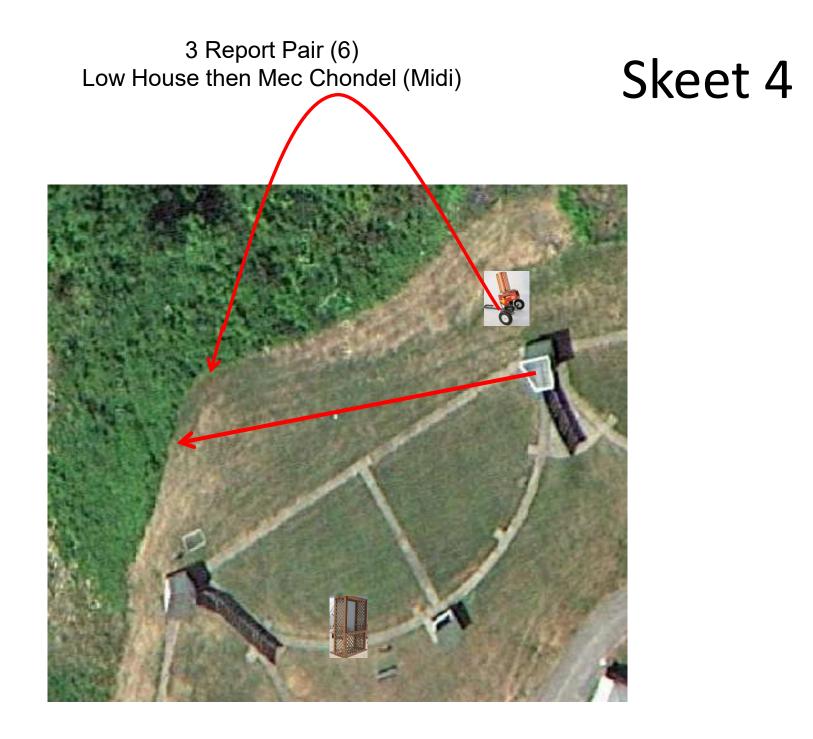

# The Menu – 06/03/2023

| 1) | Trap Field • | - 4 | Report Pa | ir - | Trap House then Promatic              | (   | 8) |
|----|--------------|-----|-----------|------|---------------------------------------|-----|----|
| 2) | 5-Stand ·    | - 4 | Report Pa | ir - | Low House then Overhead               | (   | 8) |
| 3) | Skeet #2 ·   | - 3 | Report Pa | ir - | High House then Promatic              | (   | 6) |
| 4) | Skeet #3 ·   | - 4 | Report Pa | ir - | High House then Promatic (Overhead)   | (   | 8) |
| 5) | Skeet #4 ·   | - 3 | Report Pa | ir - | Low House then Mec Chondel (Midi)     | (   | 6) |
| 6) | Skeet #5 ·   | - 3 | Report Pa | ir - | Promatic (Right) then Promatic (Left) | (   | 6) |
| 7) | Skeet #6 ·   | - 4 | Report Pa | ir - | Promatic then Mec Battue              | (   | 8) |
|    |              |     |           |      |                                       |     |    |
|    |              |     |           |      |                                       | (5) | 0) |