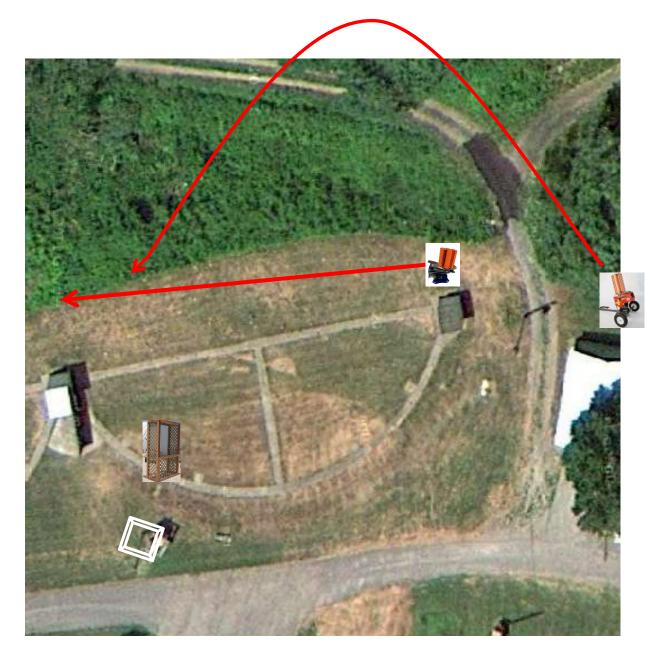

# The Menu – 06/03/2023

| 1) | Trap Field • | - 4 | Report Pa | ir - | Trap House then Promatic              | (   | 8) |
|----|--------------|-----|-----------|------|---------------------------------------|-----|----|
| 2) | 5-Stand ·    | - 4 | Report Pa | ir - | Low House then Overhead               | (   | 8) |
| 3) | Skeet #2 ·   | - 3 | Report Pa | ir - | High House then Promatic              | (   | 6) |
| 4) | Skeet #3 ·   | - 4 | Report Pa | ir - | High House then Promatic (Overhead)   | (   | 8) |
| 5) | Skeet #4 ·   | - 3 | Report Pa | ir - | Low House then Mec Chondel (Midi)     | (   | 6) |
| 6) | Skeet #5 ·   | - 3 | Report Pa | ir - | Promatic (Right) then Promatic (Left) | (   | 6) |
| 7) | Skeet #6 ·   | - 4 | Report Pa | ir - | Promatic then Mec Battue              | (   | 8) |
|    |              |     |           |      |                                       |     |    |
|    |              |     |           |      |                                       | (5) | 0) |