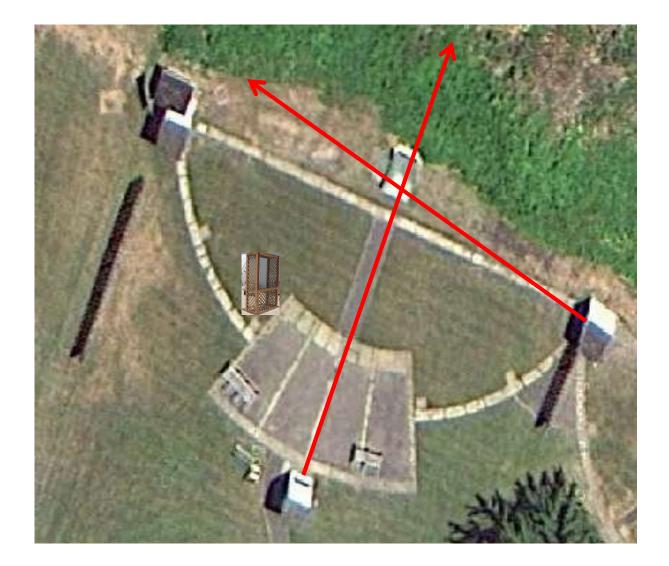

#### **4 Report Pair (8)** Low House then Overhead

### 5-Stand

3 Report Pair (6) High House then Promatic

**4 Report Pair (8)** High House then Promatic (Overhead)

3 Report Pair (6) Promatic (Right) then Promatic (Left)

# The Menu – 06/03/2023

| 1) | Trap Field • | - 4 | Report Pa | ir - | Trap House then Promatic              | (   | 8) |
|----|--------------|-----|-----------|------|---------------------------------------|-----|----|
| 2) | 5-Stand ·    | - 4 | Report Pa | ir - | Low House then Overhead               | (   | 8) |
| 3) | Skeet #2 ·   | - 3 | Report Pa | ir - | High House then Promatic              | (   | 6) |
| 4) | Skeet #3 ·   | - 4 | Report Pa | ir - | High House then Promatic (Overhead)   | (   | 8) |
| 5) | Skeet #4 ·   | - 3 | Report Pa | ir - | Low House then Mec Chondel (Midi)     | (   | 6) |
| 6) | Skeet #5 ·   | - 3 | Report Pa | ir - | Promatic (Right) then Promatic (Left) | (   | 6) |
| 7) | Skeet #6 ·   | - 4 | Report Pa | ir - | Promatic then Mec Battue              | (   | 8) |
|    |              |     |           |      |                                       |     |    |
|    |              |     |           |      |                                       | (5) | 0) |