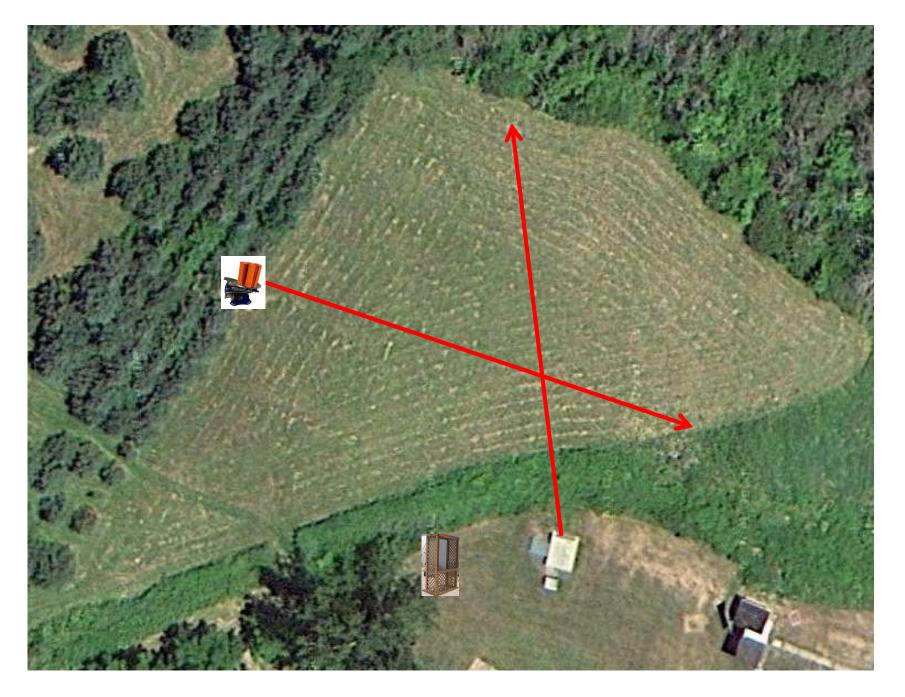

#### **4 Report Pair (8)** Trap House then Promatic

# Trap Field

# The Menu – 06/03/2023

| 1) | Trap Field • | - 4 | Report Pa | ir - | Trap House then Promatic              | (   | 8) |
|----|--------------|-----|-----------|------|---------------------------------------|-----|----|
| 2) | 5-Stand ·    | - 4 | Report Pa | ir - | Low House then Overhead               | (   | 8) |
| 3) | Skeet #2 ·   | - 3 | Report Pa | ir - | High House then Promatic              | (   | 6) |
| 4) | Skeet #3 ·   | - 4 | Report Pa | ir - | High House then Promatic (Overhead)   | (   | 8) |
| 5) | Skeet #4 ·   | - 3 | Report Pa | ir - | Low House then Mec Chondel (Midi)     | (   | 6) |
| 6) | Skeet #5 ·   | - 3 | Report Pa | ir - | Promatic (Right) then Promatic (Left) | (   | 6) |
| 7) | Skeet #6 ·   | - 4 | Report Pa | ir - | Promatic then Mec Battue              | (   | 8) |
|    |              |     |           |      |                                       |     |    |
|    |              |     |           |      |                                       | (5) | 0) |