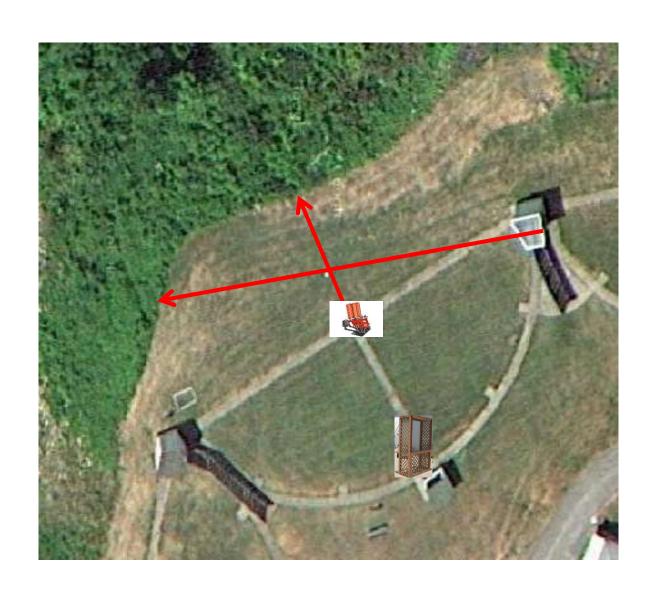

#### 3 Report Pair (6) Trap House then Promatic

# Trap Field



#### 3 Report Pair (6) Trap House then Low House

## 5-Stand



#### 3 Simo Pair (6) High House and Promatic



# 2 Following Pair (4) Promatic then Promatic *Hold the Button Down*

# **Gallows**



#### 3 Report Pair (6) High House then Promatic



#### 3 Report Pair (6) Low House then Promatic



#### 2 Following Pair (4) Promatic then Promatic *Hold the Button Down*



#### 3 Simo Pair (6) Promatic and Promatic (Lift)



#### 3 Report Pair (6) Promatic (A) then Promatic (B)

# The Pit

\*\* Traps are the two on the trailer \*\*





# The Menu – 05/20/2023

#### The Menu Is Only A Suggestion

| 1)                   | Trap Field                      | - 3 | Report Pair    | - Trap House then Promatic       | (6)  |
|----------------------|---------------------------------|-----|----------------|----------------------------------|------|
| 2)                   | 5-Stand                         | - 3 | Report Pair    | - Trap House then Low House      | (6)  |
| 3)                   | Skeet #2                        | - 3 | 3 Simo Pair    | - High House and Promatic        | (6)  |