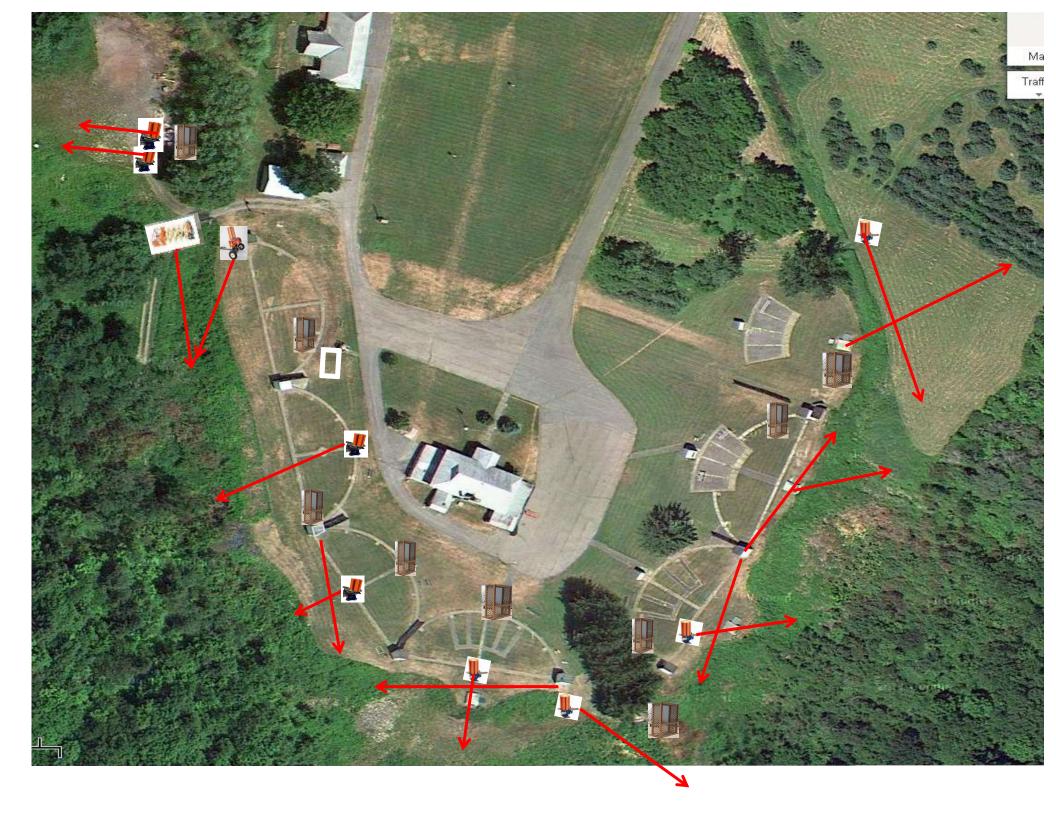

#### 3 Report Pair (6) Trap House then Promatic

# Trap Field

#### 3 Report Pair (6) Trap House then Low House

## 5-Stand

#### 3 Simo Pair (6) High House and Promatic

# 2 Following Pair (4) Promatic then Promatic *Hold the Button Down*

# **Gallows**

#### 3 Report Pair (6) High House then Promatic

#### 3 Report Pair (6) Low House then Promatic

#### 2 Following Pair (4) Promatic then Promatic *Hold the Button Down*

#### 3 Simo Pair (6) Promatic and Promatic (Lift)

#### 3 Report Pair (6) Promatic (A) then Promatic (B)

# The Pit

\*\* Traps are the two on the trailer \*\*

# The Menu – 05/20/2023

#### The Menu Is Only A Suggestion

| 1)                   | Trap Field                      | - 3 | Report Pair    | - Trap House then Promatic       | (6)  |
|----------------------|---------------------------------|-----|----------------|----------------------------------|------|
| 2)                   | 5-Stand                         | - 3 | Report Pair    | - Trap House then Low House      | (6)  |
| 3)                   | Skeet #2                        | - 3 | 3 Simo Pair    | - High House and Promatic        | (6)  |
| 4)                   | Gallows                         | - 2 | Pollowing Pair | - Promatic then Promatic         | (4)  |
| Hold the Button Down |                                 |     |                |                                  |      |
| 5)                   | Skeet #3                        | - 3 | Report Pair    | - High House then Promatic       | (6)  |
| 6)                   | Skeet #4                        | - 3 | Report Pair    | - Low House then Promatic        | (6)  |
| 7)                   | Skeet #5                        | - 2 | Pollowing Pair | - Promatic then Promatic         | (4)  |
| Hold the Button Down |                                 |     |                |                                  |      |
| 8)                   | Skeet #6                        | - 3 | 3 Simo Pair    | - Promatic and Promatic (Lift)   | (6)  |
| 9)                   | The Pit                         | - 3 | Report Pair    | - Promatic (A) then Promatic (B) | (6)  |
|                      | Club Phone Number: 315-894-2938 |     |                |                                  |      |
|                      |                                 |     |                |                                  | (50) |