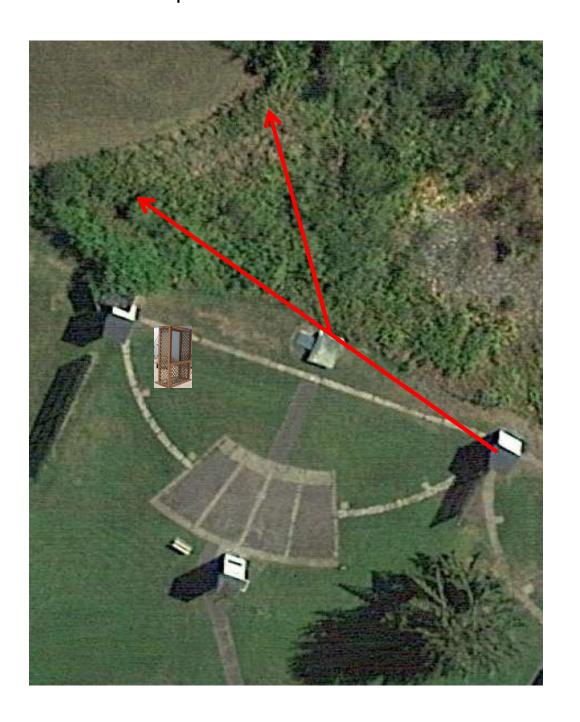

#### 3 Report Pair (6) Trap House then Promatic

# Trap Field



#### 3 Report Pair (6) Trap House then Low House

## 5-Stand



#### 3 Simo Pair (6) High House and Promatic



# 2 Following Pair (4) Promatic then Promatic *Hold the Button Down*

# **Gallows**



#### 3 Report Pair (6) High House then Promatic



#### 3 Report Pair (6) Low House then Promatic



#### 2 Following Pair (4) Promatic then Promatic *Hold the Button Down*



#### 3 Simo Pair (6) Promatic and Promatic (Lift)



#### 3 Report Pair (6) Promatic (A) then Promatic (B)

# The Pit

\*\* Traps are the two on the trailer \*\*





# The Menu – 05/20/2023

#### The Menu Is Only A Suggestion

| 1)                   | Trap Field                      | - 3 | Report Pair    | - Trap House then Promatic       | (6)  |
|----------------------|---------------------------------|-----|----------------|----------------------------------|------|
| 2)