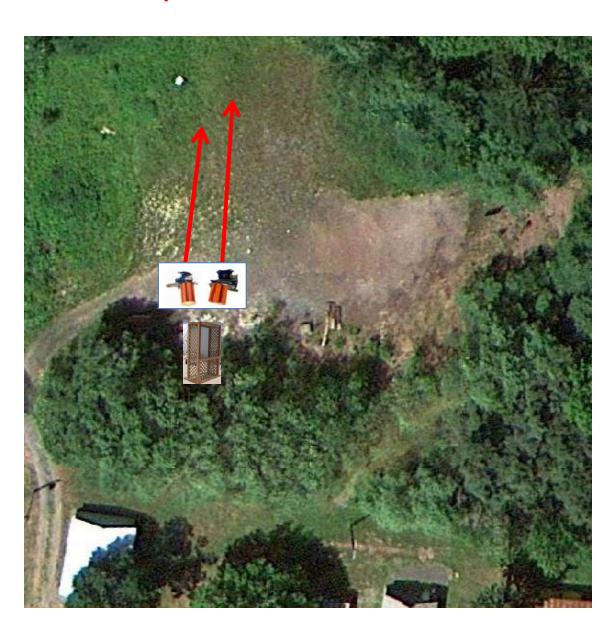

#### 3 Report Pair (6) Trap House then Promatic

# Trap Field



#### 3 Report Pair (6) Trap House then Low House

## 5-Stand



#### 3 Simo Pair (6) High House and Promatic



# 2 Following Pair (4) Promatic then Promatic *Hold the Button Down*

# **Gallows**



#### 3 Report Pair (6) High House then Promatic



#### 3 Report Pair (6) Low House then Promatic



#### 2 Following Pair (4) Promatic then Promatic *Hold the Button Down*



#### 3 Simo Pair (6) Promatic and Promatic (Lift)



#### 3 Report Pair (6) Promatic (A) then Promatic (B)

# The Pit

\*\* Traps are the two on the trailer \*\*





# The Menu – 05/20/2023

#### The Menu Is Only A Suggestion

| 1)                   | Trap Field                      | - 3 | Report Pair    | - Trap House then Promatic       | (6)  |
|----------------------|---------------------------------|-----|----------------|----------------------------------|------|
| 2)                   | 5-Stand                         | - 3 | Report Pair    | - Trap House then Low House      | (6)  |
| 3)                   | Skeet #2                        | - 3 | 3 Simo Pair    | - High House and Promatic        | (6)  |
| 4)                   | Gallows                         | - 2 | Pollowing Pair | - Promatic then Promatic         | (4)  |
| Hold the Button Down |                                 |     |                |