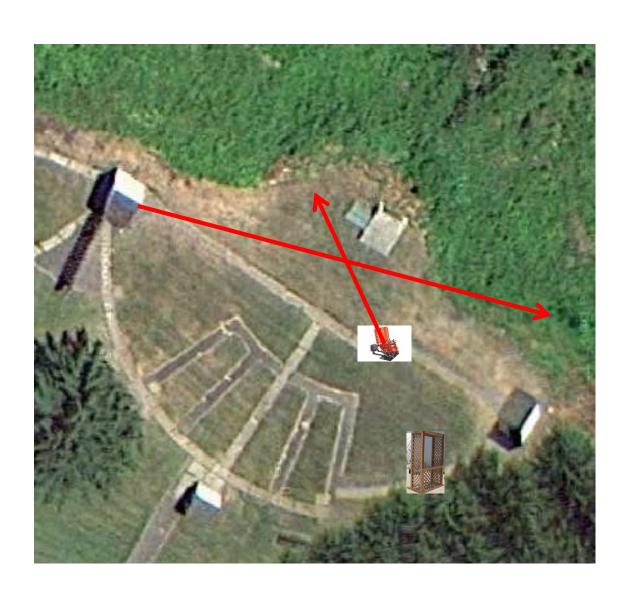

#### 3 Report Pair (6) High House then Promatic

#### 3 Report Pair (6) Low House then Promatic

#### 2 Following Pair (4) Promatic then Promatic *Hold the Button Down*