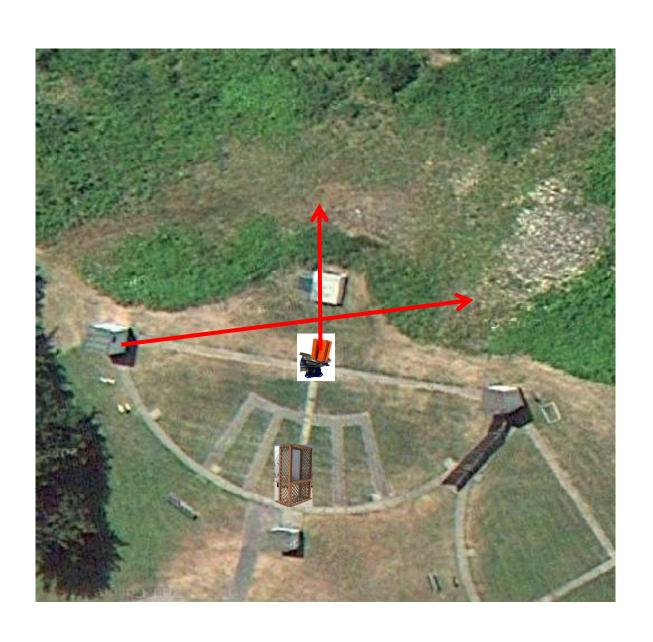

#### 3 Report Pair (6) Trap House then Promatic

# Trap Field



#### 3 Report Pair (6) Trap House then Low House

## 5-Stand



#### 3 Simo Pair (6) High House and Promatic



# 2 Following Pair (4) Promatic then Promatic *Hold the Button Down*

# **Gallows**



#### 3 Report Pair (6) High House then Promatic



#### 3 Report Pair (6) Low House then Promatic



#### 2 Following Pair (4) Promatic then Promatic *Hold the Button Down*



#### 3 Simo Pair (6) Promatic and Promatic (Lift)



#### 3 Report Pair (6) Promatic (A) then Promatic (B)

# The Pit

\*\* Traps are the two on the trailer \*\*





# The Menu – 05/20/2023

#### The Menu Is Only A Suggestion

| 1)                   | Trap Field                      | - 3 | Report Pair    | - Trap House then Promatic       | (6)  |
|----------------------|---------------------------------|-----|----------------|----------------------------------|------|
| 2)                   | 5-Stand                         | - 3 | Report Pair    | - Trap House then Low House      | (6)  |
| 3)                   | Skeet #2                        | - 3 | 3 Simo P