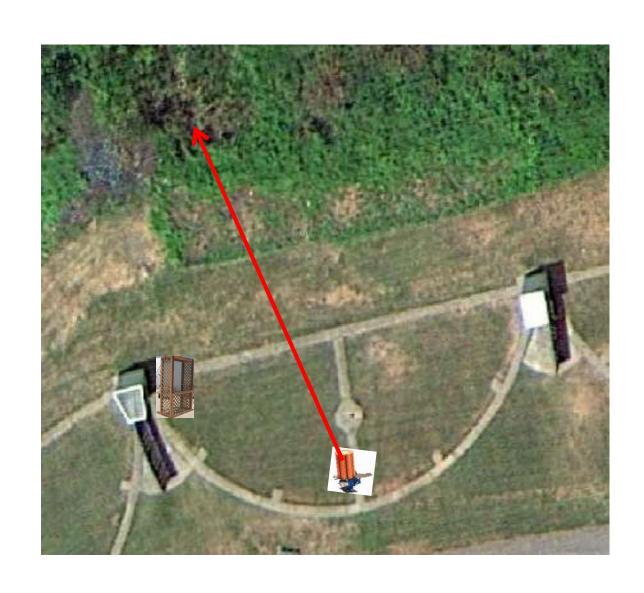

#### 3 Report Pair (6) Trap House then Promatic

# Trap Field



#### 3 Report Pair (6) Trap House then Low House

## 5-Stand



#### 3 Simo Pair (6) High House and Promatic



# 2 Following Pair (4) Promatic then Promatic *Hold the Button Down*

# **Gallows**



#### 3 Report Pair (6) High House then Promatic



#### 3 Report Pair (6) Low House then Promatic



#### 2 Following Pair (4) Promatic then Promatic *Hold the Button Down*



#### 3 Simo Pair (6) Promatic and Promatic (Lift)



#### 3 Report Pair (6) Promatic (A) then Promatic (B)

# The Pit

\*\* Traps are the two on the trailer \*\*





# The Menu – 05/20/2023

#### The Menu Is Only A Suggestion

| 1)                   | Trap Field                      | - 3 | Report Pair    | - Trap House then Promatic       | (6)  |
|----------------------|---------------------------------|-----|----------------|----------------------------------|------|
| 2)                   | 5-Stand                         | - 3 | Report Pair    | - Trap House then Low House      | (6)  |
| 3)                   | Skeet #2                        | - 3 | 3 Simo Pair    | - High House and Promatic        | (6)  |
| 4)                   | Gallows                         | - 2 | Pollowing