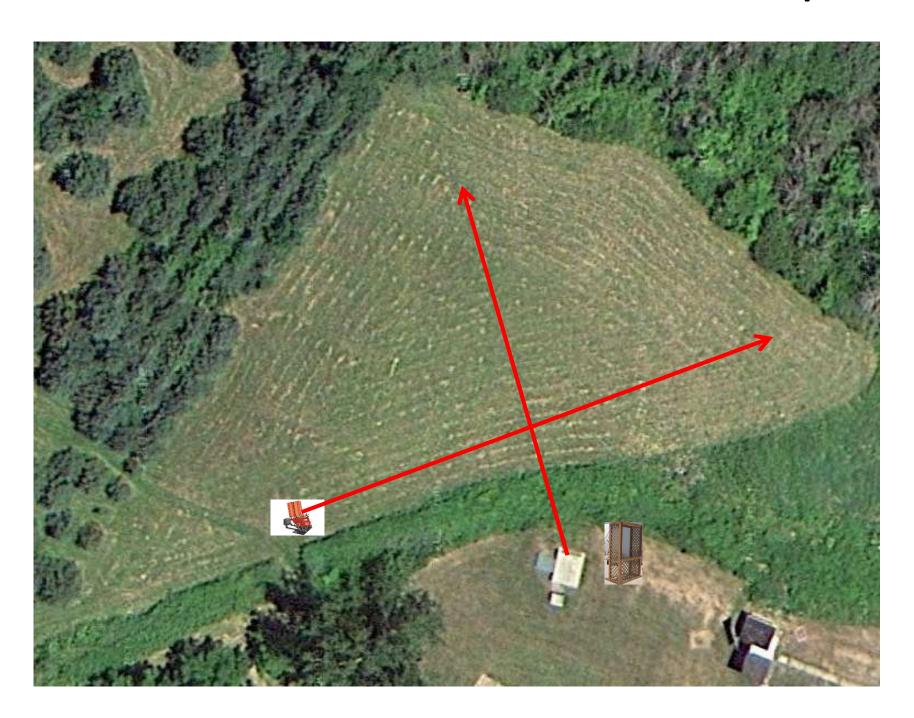

# Trap Field

#### 3 Report Pair (6) Trap House then Promatic

#### 3 Report Pair (6) Trap House then Low House