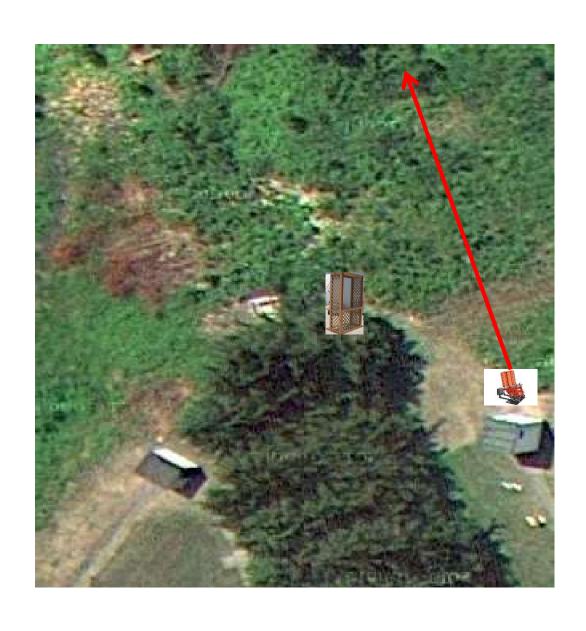

#### 3 Simo Pair (6) Promatic and Promatic (Lift)

#### 3 Report Pair (6) Promatic (A) then Promatic (B)

# The Pit

\*\* Traps are the two on the trailer \*\*