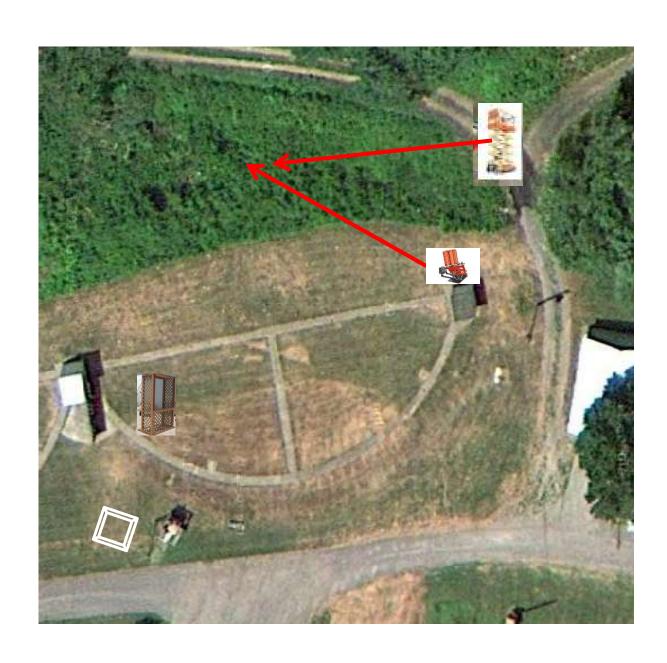

#### 3 Simo Pair (6) High House and Promatic

#### 3 Simo Pair (6) Promatic and Promatic (Lift)