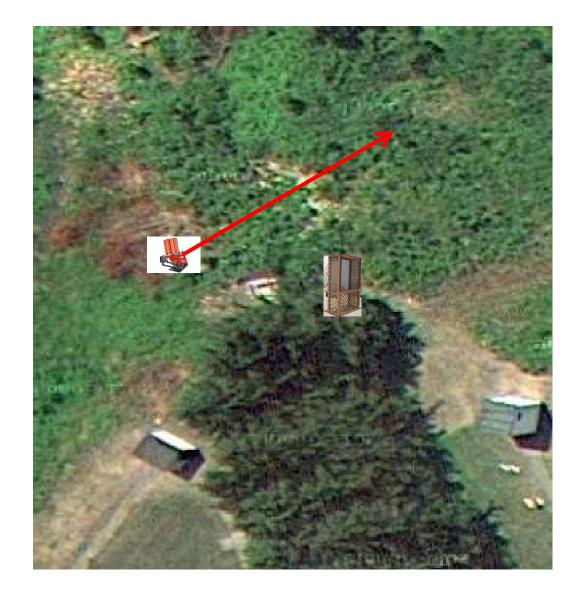

3 Simo Pair (6) Promatic (A) and Promatic (B) \*\* Traps are the two on the trailer \*\*