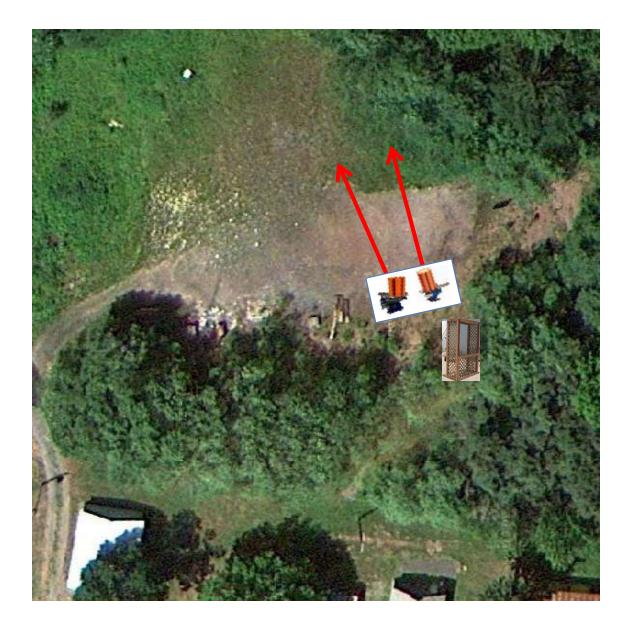

3 Simo Pair (6) Promatic (A) and Promatic (B) \*\* Traps are the two on the trailer \*\*

## The Pit