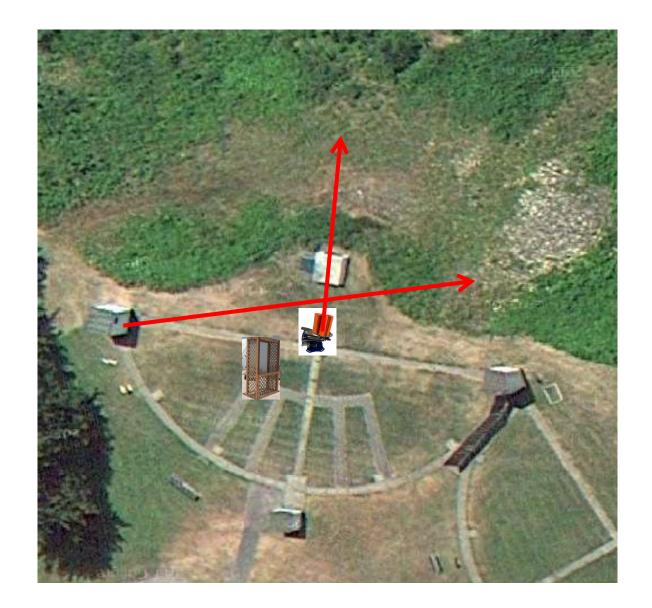

3 Simo Pair (6) Trap House and Promatic

# Trap Field

3 Simo Pair (6) Trap and Overhead