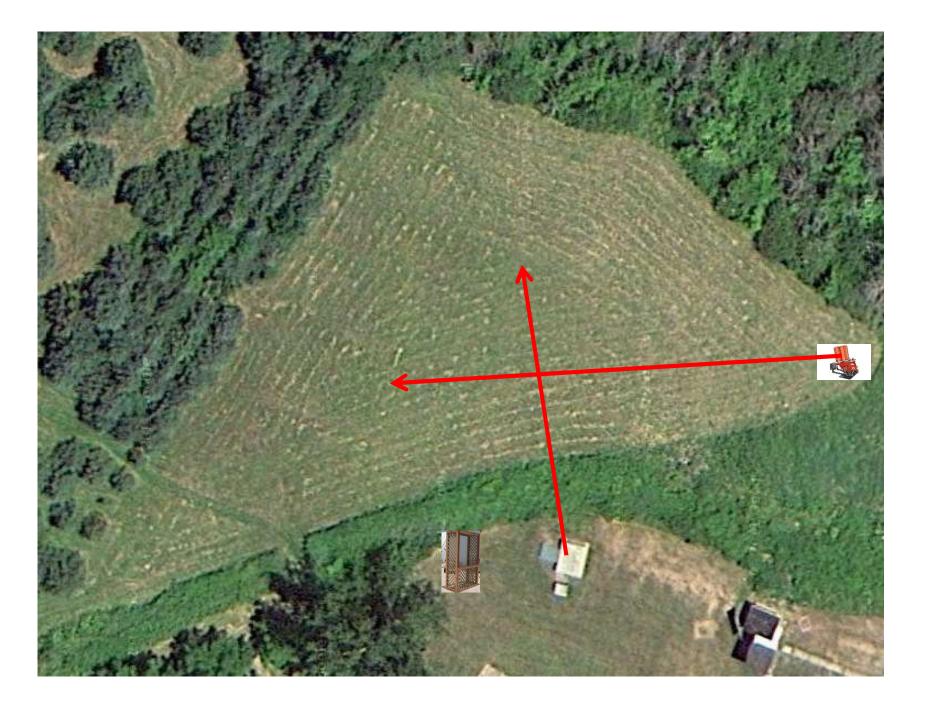

3 Simo Pair (6) Trap House and Promatic

# Trap Field



3 Simo Pair (6) Trap and Overhead

## 5-Stand



3 Report Pair (6) Low House then Promatic



2 Following Pair (4) Promatic then Promatic *Hold the Button Down* 

# Gallows



3 Report Pair (6) High House then Promatic



3 Simo Pair (6) Low House and Mec Chondel



2 Following Pair (4) Promatic then Promatic *Hold the Button Down* 



3 Simo Pair (6) Promatic and Promatic (Lift)



3 Simo Pair (6) Promatic (A) and Promatic (B) \*\* Traps are the two on the trailer \*\*

## The Pit





# The Menu – 04/29/2023

#### The Menu Is Only A Suggestion

| 1) | Trap Field | - 3 | Simo Pair      | - Trap House and Promatic       | (6)  |
|----|------------|-----|----------------|---------------------------------|------|
| 2) | 5-Stand    | - 3 | Simo Pair      | - Trap House and Overhead       |