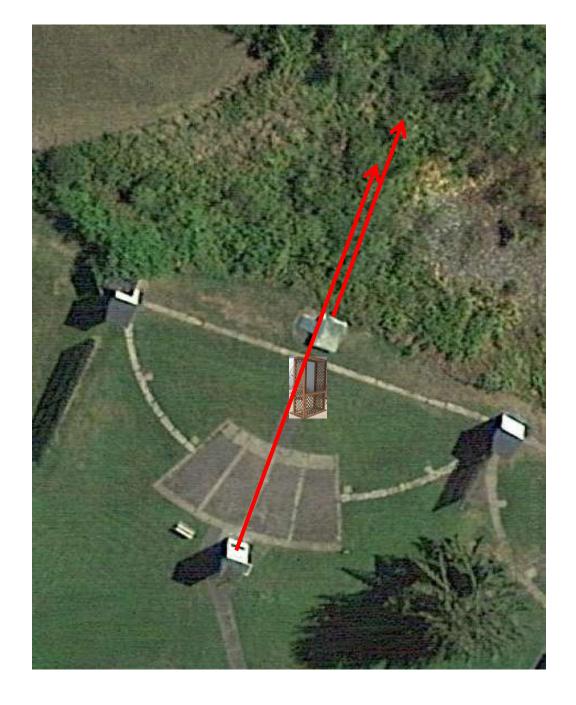

3 Simo Pair (6) Trap House and Promatic

# Trap Field



3 Simo Pair (6) Trap and Overhead

## 5-Stand



3 Report Pair (6) Low House then Promatic



2 Following Pair (4) Promatic then Promatic *Hold the Button Down* 

# Gallows



3 Report Pair (6) High House then Promatic



3 Simo Pair (6) Low House and Mec Chondel



2 Following Pair (4) Promatic then Promatic *Hold the Button Down* 



3 Simo Pair (6) Promatic and Promatic (Lift)



3 Simo Pair (6) Promatic (A) and Promatic (B) \*\* Traps are the two on the trailer \*\*

## The Pit





# The Menu – 04/29/2023

#### The Menu Is Only A Suggestion

| 1) | Trap Field | - 3 | Simo Pair      | - Trap House and Promatic       | (6)  |
|----|------------|-----|----------------|---------------------------------|------|
| 2) | 5-Stand    | - 3 | Simo Pair      | - Trap House and Overhead       | (6)  |
| 3) | Skeet #2   | - 3 | Report Pair    |