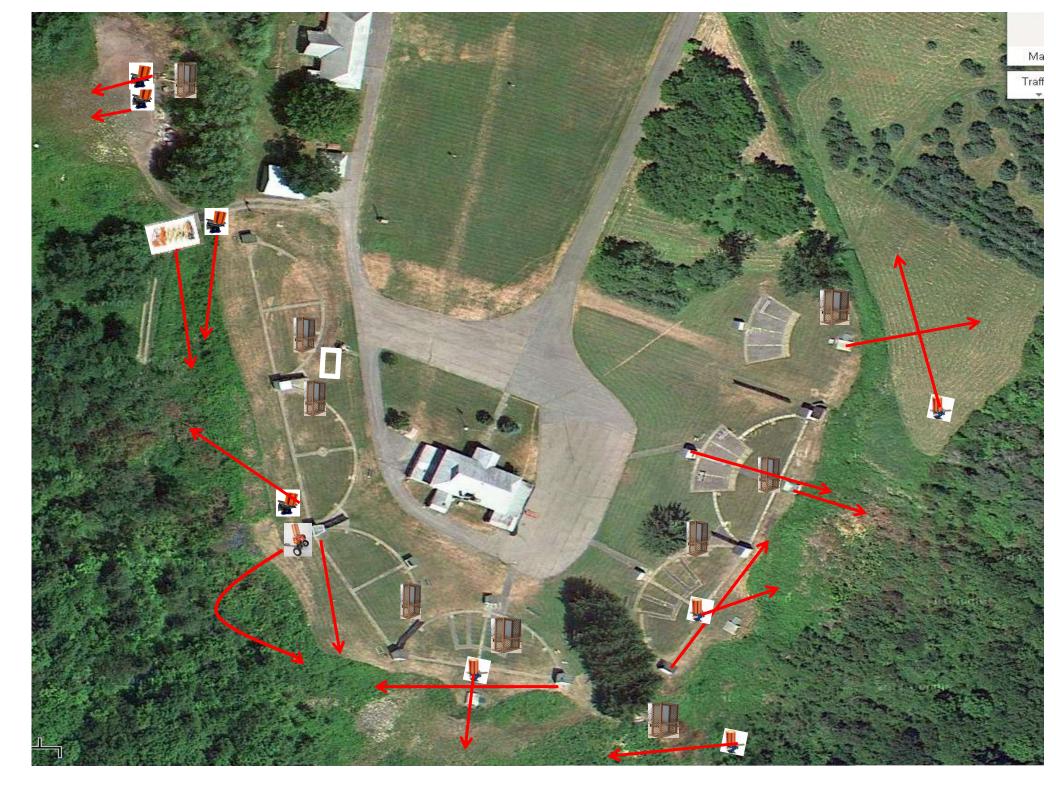

3 Simo Pair (6) Trap House and Promatic

# Trap Field

3 Simo Pair (6) Trap and Overhead

## 5-Stand

3 Report Pair (6) Low House then Promatic

2 Following Pair (4) Promatic then Promatic *Hold the Button Down* 

# Gallows

3 Report Pair (6) High House then Promatic

3 Simo Pair (6) Low House and Mec Chondel

2 Following Pair (4) Promatic then Promatic *Hold the Button Down* 

3 Simo Pair (6) Promatic and Promatic (Lift)

3 Simo Pair (6) Promatic (A) and Promatic (B) \*\* Traps are the two on the trailer \*\*

## The Pit

# The Menu – 04/29/2023

#### The Menu Is Only A Suggestion

| 1) | Trap Field | - 3 | Simo Pair      | - Trap House and Promatic       | (6)  |
|----|------------|-----|----------------|---------------------------------|------|
| 2) | 5-Stand    | - 3 | Simo Pair      | - Trap House and Overhead       | (6)  |
| 3) | Skeet #2   | - 3 | Report Pair    | - Low House then Promatic       | (6)  |
| 4) | Gallows    | - 2 | Following Pair | - Promatic then Promatic        | (4)  |
|    |            |     |                | Hold the Button Down            |      |
| 5) | Skeet #3   | - 3 | Report Pair    | - High House then Promatic      | (6)  |
| 6) | Skeet #4   | - 3 | Simo Pair      | - Low House and Mec Chondel     | (6)  |
| 7) | Skeet #5   | - 2 | Following Pair | - Promatic then Promatic        | (4)  |
|    |            |     |                | Hold the Button Down            |      |
| 8) | Skeet #6   | - 3 | Simo Pair      | - Promatic and Promatic (Lift)  | (6)  |
| 9) | The Pit    | - 3 | Simo Pair      | - Promatic (A) and Promatic (B) | (6)  |
|    |            |     |                |                                 |      |
|    |            |     |                |                                 | (50) |