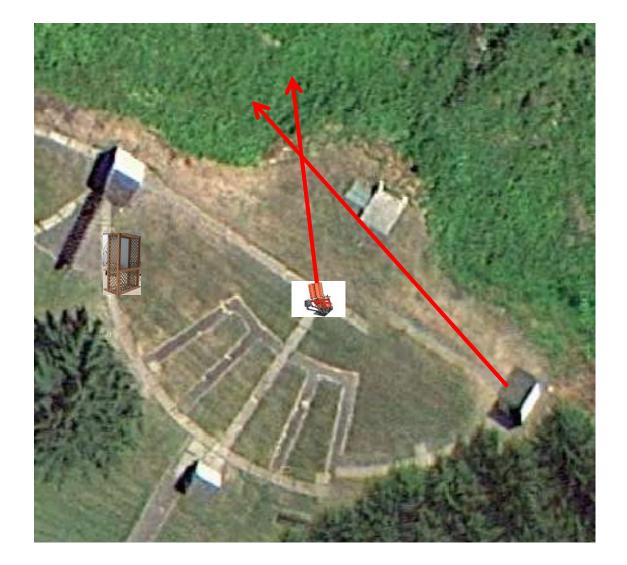

## 5-Stand

3 Report Pair (6) Low House then Promatic

2 Following Pair (4) Promatic then Promatic *Hold the Button Down* 