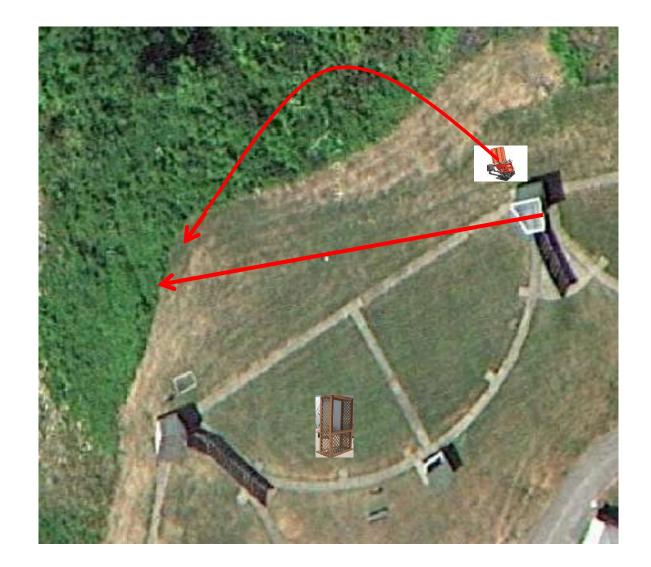

## 5-Stand

3 Report Pair (6) Low House then Promatic

2 Following Pair (4) Promatic then Promatic *Hold the Button Down* 