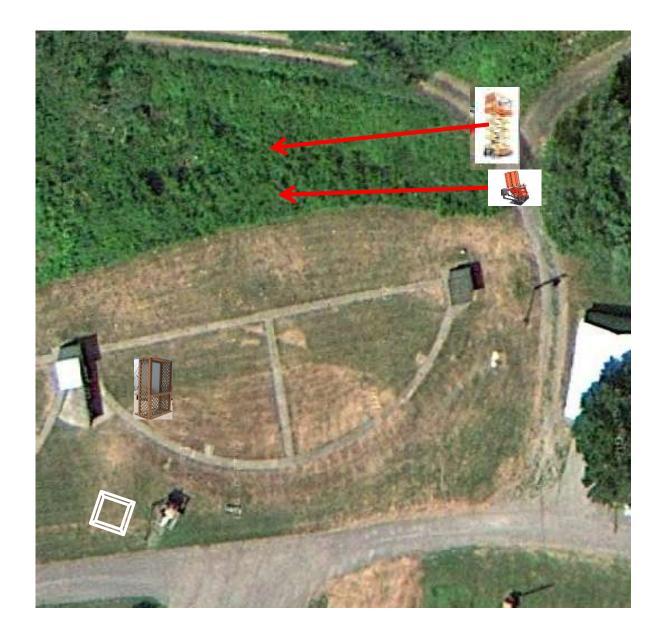

3 Simo Pair (6) Promatic (A) and Promatic (B) \*\* Traps are the two on the trailer \*\*