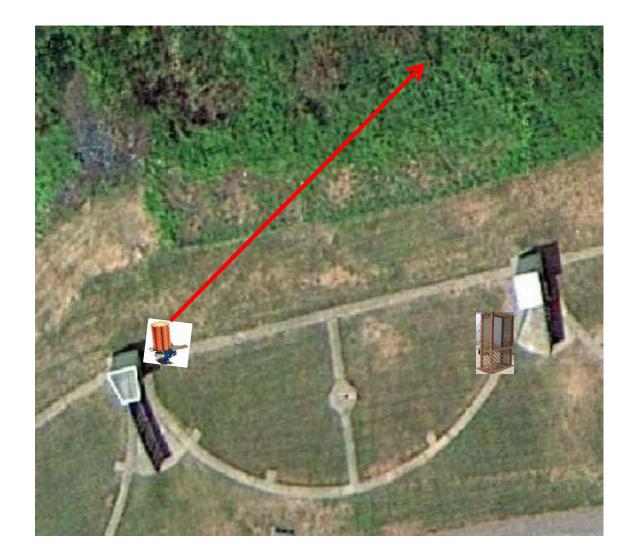

# Gallows

3 Report Pair (6) High House then Promatic

3 Simo Pair (6) Low House and Mec Chondel

2 Following Pair (4) Promatic then Promatic *Hold the Button Down* 

3 Simo Pair (6) Promatic and Promatic (Lift)