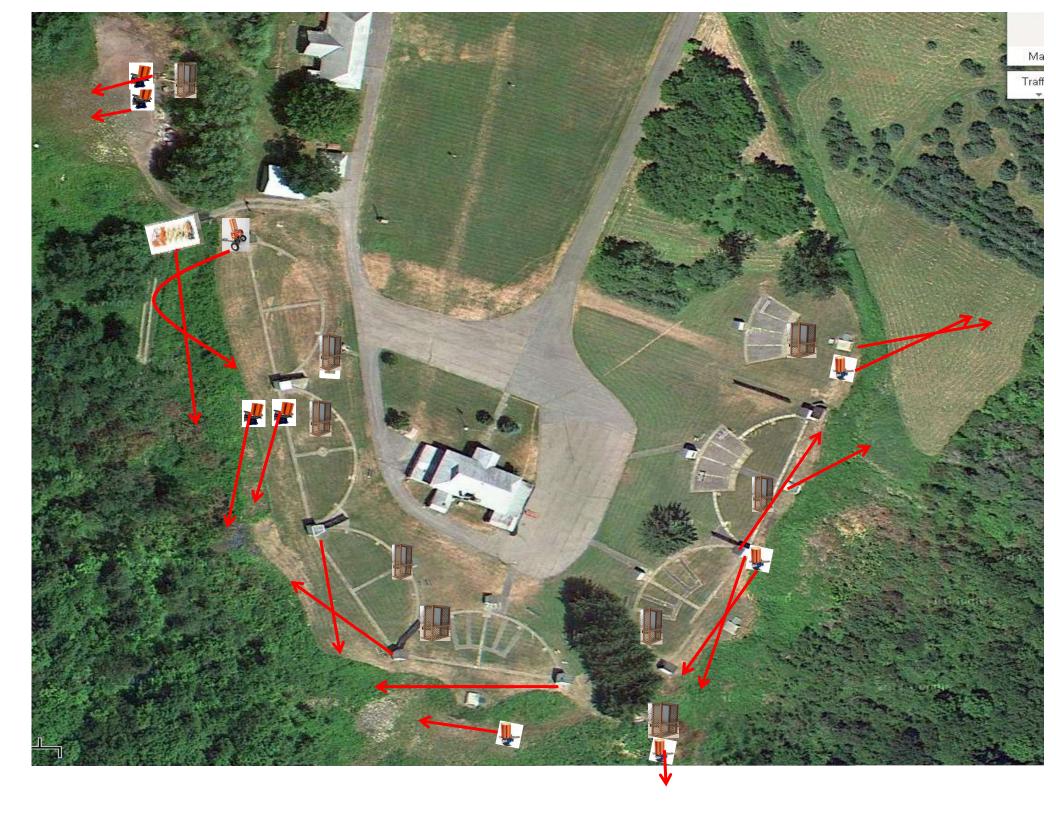

### The Menu – 04/15/2023

#### The Menu Is Only A Suggestion

| 1) Trap Field | d - 3 Simo Pair - Trap House and Promatic                 | (6)  |
|---------------|-----------------------------------------------------------|------|
| 2) 5-Stand    | - 3 Simo Pair - Trap House and Low House                  | (6)  |
| 3) Skeet #2   | - 3 Simo Pair - High House and Promatic                   | (6)  |
| 4) Gallows    | - 2 Following Pair - Promatic (Teal) then Promatic (Teal) | (4)  |
| 5) Skeet #3   | - 3 Simo Pair - High House and Promatic (Teal)            | (6)  |
| 6) Skeet #4   | - 2 Report Pair - High House then Low House               | (4)  |
| 7) Skeet #5   | - 3 Simo Pair - Promatic (Right) then Promatic (Left)     | (6)  |
| 8) Skeet #6   | - 3 Report Pair - Mec Chondel then Promatic (Lift)        | (8)  |
| 9) The Pit    | - 3 Report Pair - Promatic (A) then Promatic (B)          | (6)  |
|               |                                                           | (50) |
|               |                                                           |      |