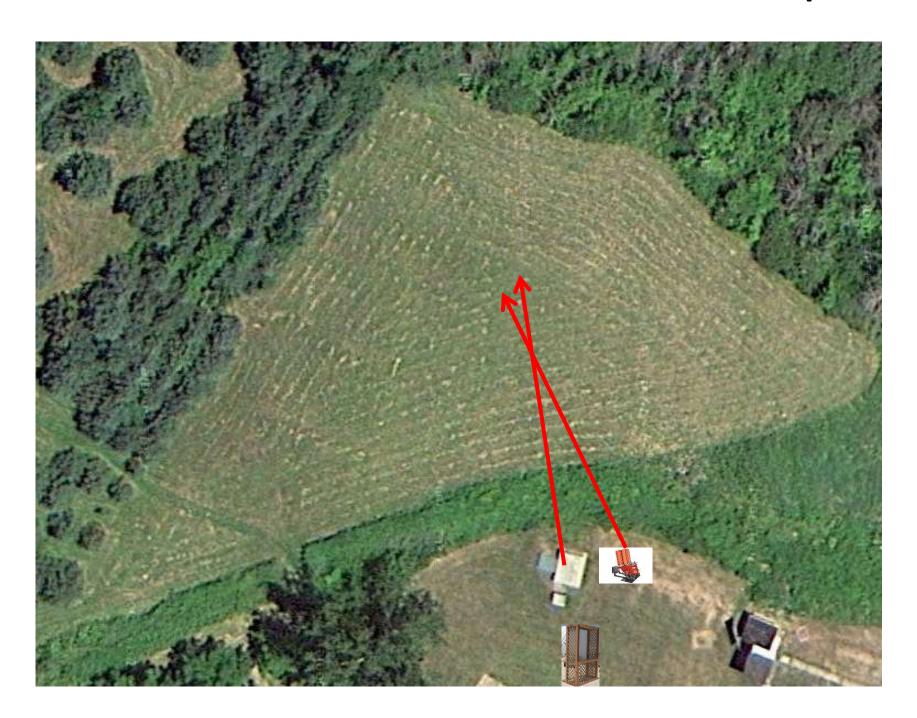

#### 3 Simo Pair (6) Trap House and Promatic

## Trap Field



#### 3 Simo Pair (6) Trap House and Low House

### 5-Stand



### 3 Simo Pair (6) High House and Promatic



# 2 Following Pair (4) Promatic (Teal) then Promatic (Teal) Hold the Button Down

### **Gallows**



### 3 Simo Pair (6) High House and Promatic (Teal)



#### 2 Report Pair (4) High House then Low House



#### 3 Simo Pair (6) Promatic (Right) and Promatic (Left)



#### 3 Report Pair (6) Mec Chondel then Promatic (Lift)



#### 3 Report Pair (6) Promatic (A) then Promatic (B)

### The Pit

\*\* Traps are the two on the trailer \*\*





### The Menu – 04/15/2023

#### The Menu Is Only A Suggestion

| 1) Trap Field | d - 3 Simo Pair - Trap House and Promatic                 | (6)  |
|---------------|-----------------------------------------------------------|------|
| 2) 5-Stand