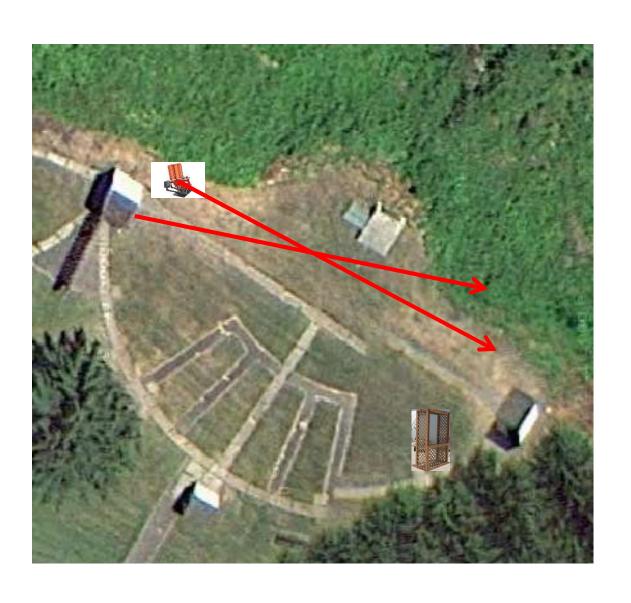

#### 3 Simo Pair (6) Trap House and Promatic

## Trap Field



#### 3 Simo Pair (6) Trap House and Low House

### 5-Stand



### 3 Simo Pair (6) High House and Promatic



# 2 Following Pair (4) Promatic (Teal) then Promatic (Teal) Hold the Button Down

### **Gallows**



### 3 Simo Pair (6) High House and Promatic (Teal)



#### 2 Report Pair (4) High House then Low House



#### 3 Simo Pair (6) Promatic (Right) and Promatic (Left)



#### 3 Report Pair (6) Mec Chondel then Promatic (Lift)



#### 3 Report Pair (6) Promatic (A) then Promatic (B)

### The Pit

\*\* Traps are the two on the trailer \*\*





### The Menu – 04/15/2023

#### The Menu Is Only A Suggestion

| 1) Trap Field | d - 3 Simo Pair - Trap House and Promatic                 | (6)  |
|---------------|-----------------------------------------------------------|------|
| 2) 5-Stand    | - 3 Simo Pair - Trap House and Low House                  | (6)  |
| 3) Skeet #2   | - 3 Simo Pair - Hig