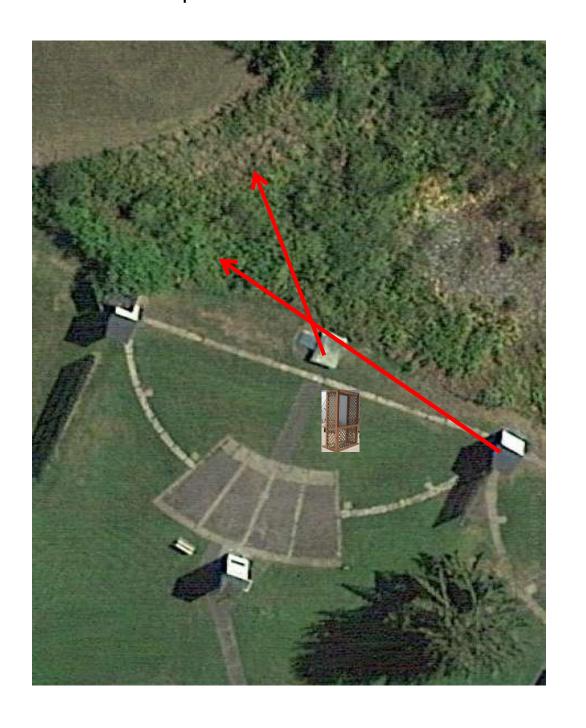

### **Gallows**

# 2 Following Pair (4) Promatic (Teal) then Promatic (Teal) Hold the Button Down