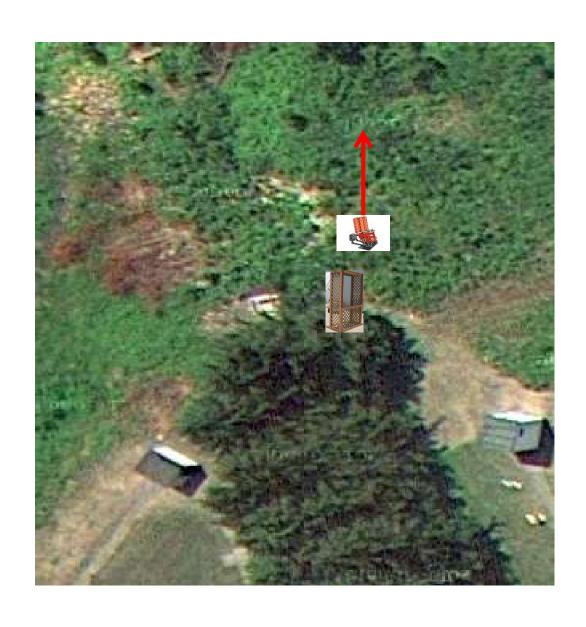

#### 3 Simo Pair (6) Trap House and Promatic

## Trap Field



#### 3 Simo Pair (6) Trap House and Low House

### 5-Stand



### 3 Simo Pair (6) High House and Promatic



# 2 Following Pair (4) Promatic (Teal) then Promatic (Teal) Hold the Button Down

### **Gallows**



### 3 Simo Pair (6) High House and Promatic (Teal)



#### 2 Report Pair (4) High House then Low House



#### 3 Simo Pair (6) Promatic (Right) and Promatic (Left)



#### 3 Report Pair (6) Mec Chondel then Promatic (Lift)



#### 3 Report Pair (6) Promatic (A) then Promatic (B)

### The Pit

\*\* Traps are the two on the trailer \*\*





### The Menu – 04/15/2023

#### The Menu Is Only A Suggestion

| 1) Trap Field | d - 3 Simo Pair - Trap House and Promatic                 | (6)  |
|---------------|-----------------------------------------------------------|------|
| 2) 5-Stand    | - 3 Simo Pair - Trap House and Low House                  | (6)  |
| 3) Skeet #2   | - 3 Simo Pair - High House and Promatic                   | (6)  |
| 4) Gallows    | - 2 Following Pair - Promatic (Teal