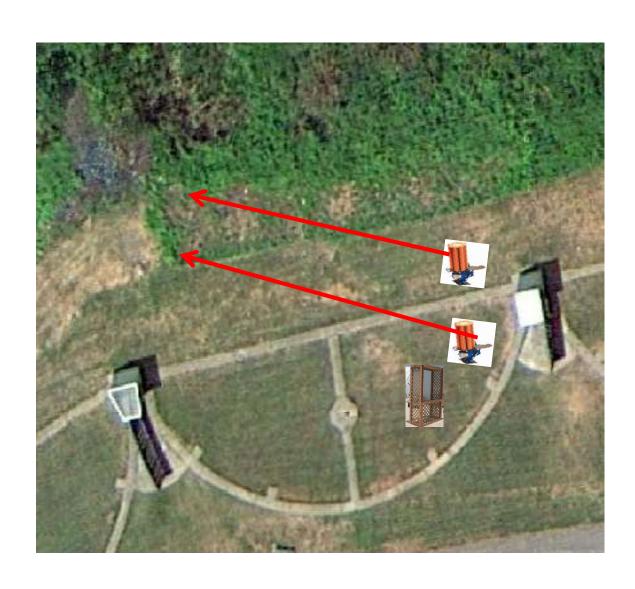

### 3 Simo Pair (6) High House and Promatic

# 2 Following Pair (4) Promatic (Teal) then Promatic (Teal) Hold the Button Down