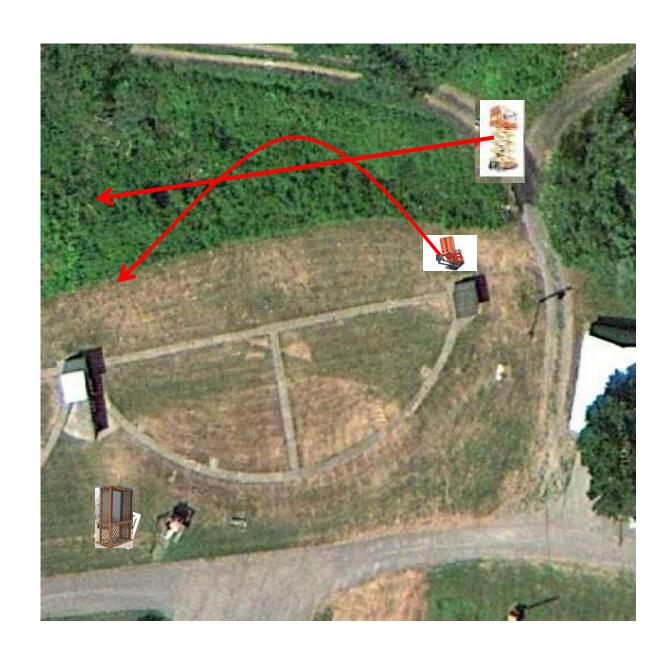

### 3 Simo Pair (6) High House and Promatic (Teal)

#### 2 Report Pair (4) High House then Low House