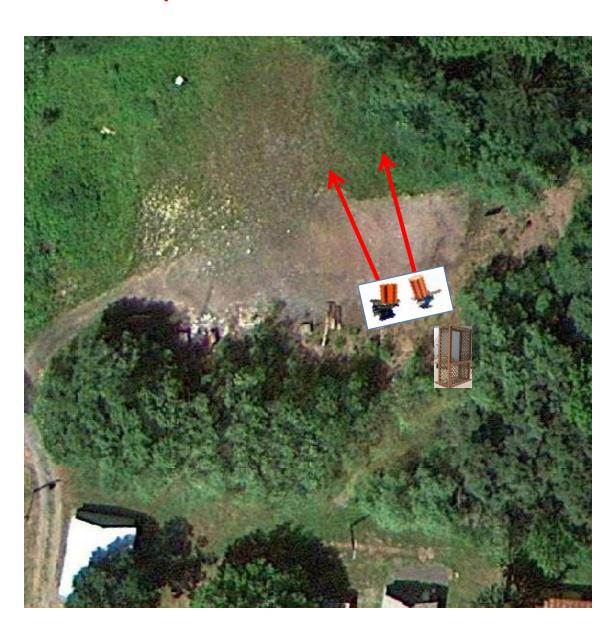

#### 3 Simo Pair (6) Trap House and Promatic

## Trap Field



#### 3 Simo Pair (6) Trap House and Low House

### 5-Stand



### 3 Simo Pair (6) High House and Promatic



# 2 Following Pair (4) Promatic (Teal) then Promatic (Teal) Hold the Button Down

### **Gallows**



### 3 Simo Pair (6) High House and Promatic (Teal)



#### 2 Report Pair (4) High House then Low House



#### 3 Simo Pair (6) Promatic (Right) and Promatic (Left)



#### 3 Report Pair (6) Mec Chondel then Promatic (Lift)



#### 3 Report Pair (6) Promatic (A) then Promatic (B)

### The Pit

\*\* Traps are the two on the trailer \*\*





### The Menu – 04/15/2023

#### The Menu Is Only A Suggestion

| 1) Trap Field | d - 3 Simo Pair - Trap House and Promatic                 | (6)  |
|---------------|-----------------------------------------------------------|------|
| 2) 5-Stand    | - 3 Simo Pair - Trap House and Low House                  | (6)  |
| 3) Skeet #2   | - 3 Simo Pair - High House and Promatic                   | (6)  |
| 4) Gallows    | - 2 Following Pair - Promatic (Teal) then Promatic (Teal) | (4)  |
| 5) Skeet #3   | - 3 Simo Pair - High House and Promatic (Teal)            | (6)  |
| 6) Skeet #4   | - 2 Report Pair - High House then Low House               | (4)  |
| 7) Skeet #5   | - 3 Simo Pair - Promatic (Right) then Promatic (Left)     | (6)  |
| 8) Skeet #6   | - 3 Report Pair - Mec Chondel then