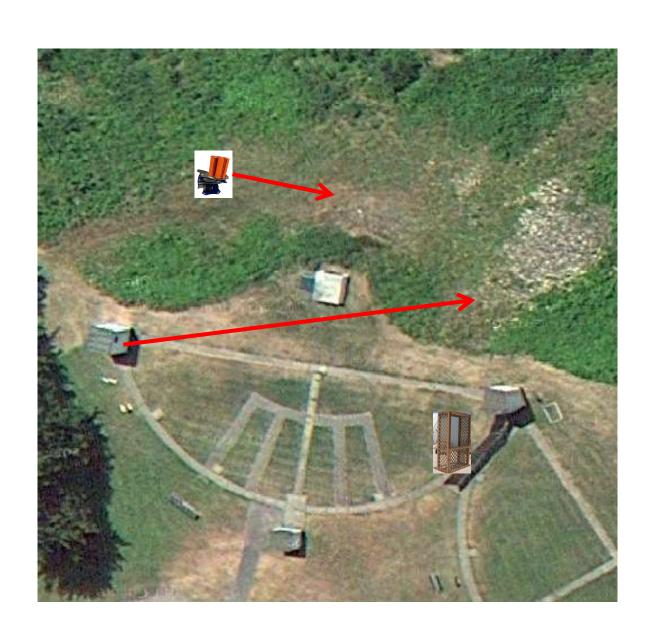

#### 3 Simo Pair (6) Trap House and Promatic

## Trap Field



#### 3 Simo Pair (6) Trap House and Low House

### 5-Stand



### 3 Simo Pair (6) High House and Promatic



# 2 Following Pair (4) Promatic (Teal) then Promatic (Teal) Hold the Button Down

### **Gallows**



### 3 Simo Pair (6) High House and Promatic (Teal)



#### 2 Report Pair (4) High House then Low House



#### 3 Simo Pair (6) Promatic (Right) and Promatic (Left)



#### 3 Report Pair (6) Mec Chondel then Promatic (Lift)



#### 3 Report Pair (6) Promatic (A) then Promatic (B)

### The Pit

\*\* Traps are the two on the trailer \*\*





### The Menu – 04/15/2023

#### The Menu Is Only A Suggestion

| 1) Trap Field | d - 3 Simo Pair - Trap House and Promatic                 | (6)  |
|---------------|-----------------------------------------------------------|------|
| 2) 5-Stand    | - 3 Simo Pair - Trap House and Low House                  | (6)  |
| 3) Skeet #2   | - 3 Simo Pair - High House and Promatic                   | (6)  |
| 4) Gallows    | - 2 Following Pair - Promatic (Teal) then Promatic (Teal) | (4)  |
| 5) Skeet #3   | - 3