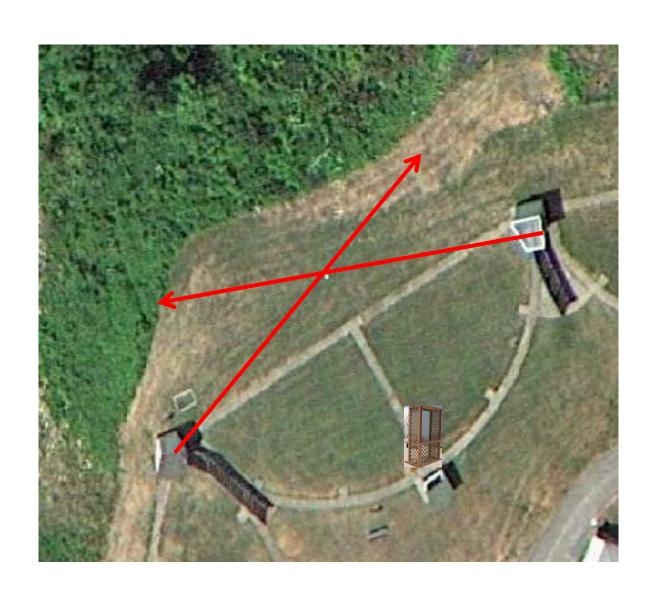

#### 3 Simo Pair (6) Trap House and Promatic

## Trap Field



#### 3 Simo Pair (6) Trap House and Low House

### 5-Stand



### 3 Simo Pair (6) High House and Promatic



# 2 Following Pair (4) Promatic (Teal) then Promatic (Teal) Hold the Button Down

### **Gallows**



### 3 Simo Pair (6) High House and Promatic (Teal)



#### 2 Report Pair (4) High House then Low House



#### 3 Simo Pair (6) Promatic (Right) and Promatic (Left)



#### 3 Report Pair (6) Mec Chondel then Promatic (Lift)



#### 3 Report Pair (6) Promatic (A) then Promatic (B)

### The Pit

\*\* Traps are the two on the trailer \*\*





### The Menu – 04/15/2023

#### The Menu Is Only A Suggestion

| 1) Trap Field | d - 3 Simo Pair - Trap House and Promatic                 | (6)  |
|---------------|-----------------------------------------------------------|------|
| 2) 5-Stand    | - 3 Simo Pair - Trap House and Low House                  | (6)  |
| 3) Skeet #2   | - 3 Simo Pair - High House and Promatic                   | (6)  |
| 4) Gallows    | - 2 Following Pair - Promatic (Teal) then Promatic (Teal) | (4)  |
| 5) Skeet #3   | - 3 Simo Pair - High House and Promatic (Teal)