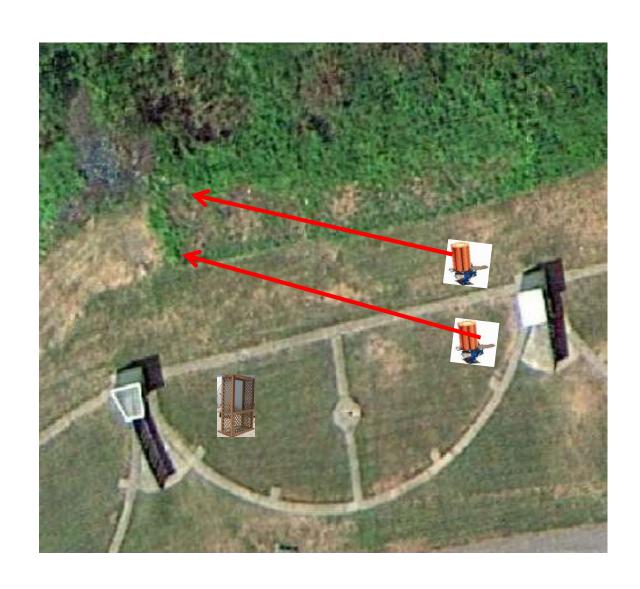

#### 3 Report Pair (6) Low House then Promatic (Teal)

#### 3 Report Pair (6) Low House then High House