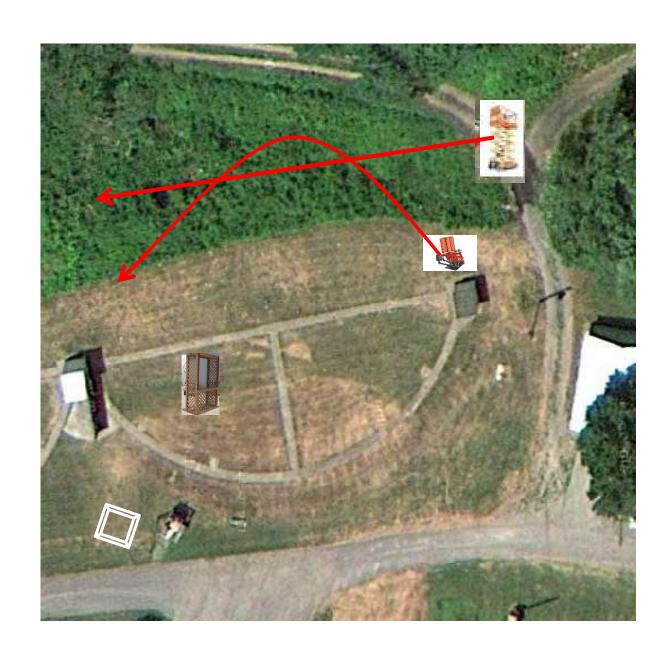

#### 3 Report Pair (6) Promatic (Right) then Promatic (Left)

### 4 Report Pair (8) Mec Chondel then Promatic (Lift)