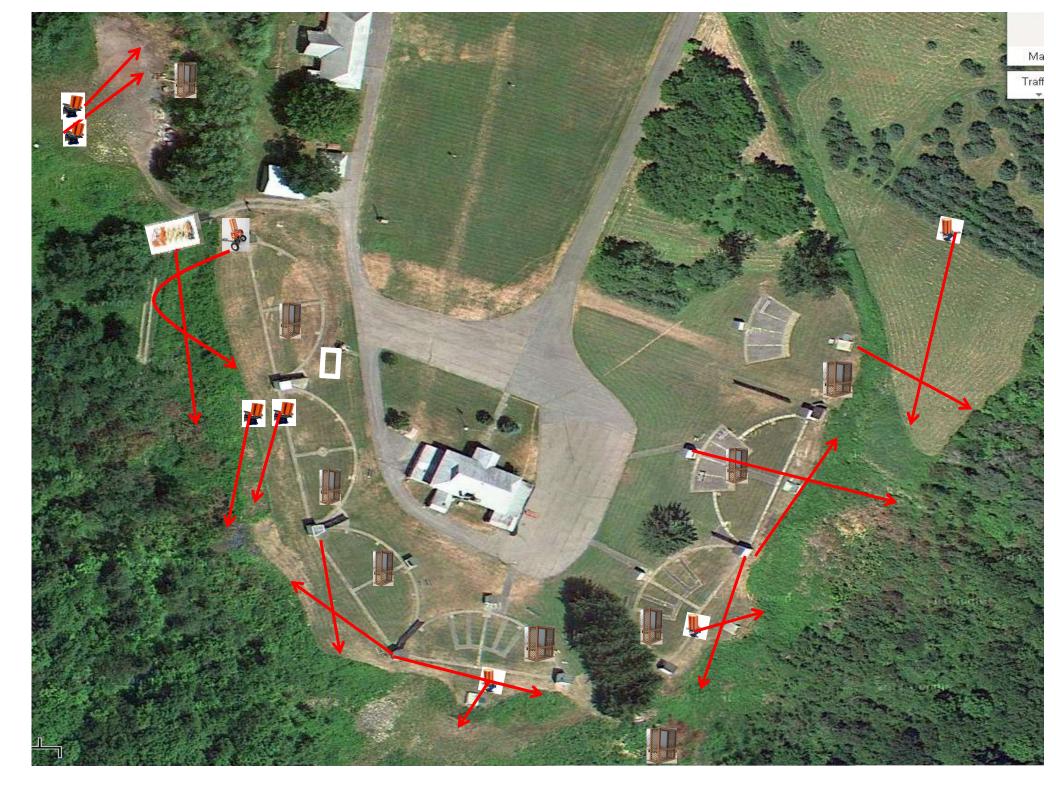

#### 3 Report Pair (6) Trap House then Promatic

## Trap Field

#### 3 Report Pair (6) Low House then Overhead

### 5-Stand

### 3 Report Pair (6) High House then Promatic (Teal)

### **Gallows**

#### 3 Report Pair (6) Low House then Promatic (Teal)

#### 3 Report Pair (6) Low House then High House

#### 3 Report Pair (6) Promatic (Right) then Promatic (Left)

### 4 Report Pair (8) Mec Chondel then Promatic (Lift)

### 3 Report Pair (6) Promatic (A) then Promatic (B)

### The Pit

\*\* Traps are the two on the trailer \*\*

### The Menu – 04/01/2023