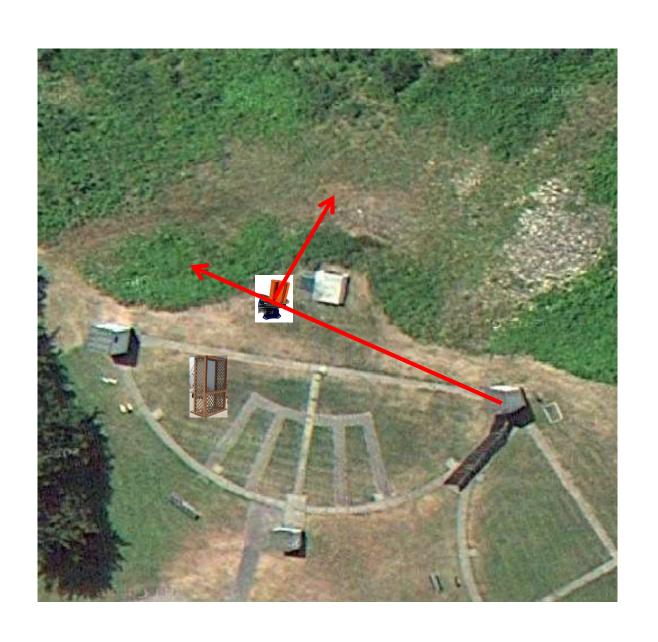

#### 3 Report Pair (6) Trap House then Promatic

## Trap Field



#### 3 Report Pair (6) Low House then Overhead

### 5-Stand



### 3 Report Pair (6) High House then Promatic (Teal)



# 2 Following Pair (4) Promatic then Promatic Hold the Button Down \*\* NOT USED \*\*

### **Gallows**



#### 3 Report Pair (6) Low House then Promatic (Teal)



#### 3 Report Pair (6) Low House then High House



#### 3 Report Pair (6) Promatic (Right) then Promatic (Left)



### 4 Report Pair (8) Mec Chondel then Promatic (Lift)



### 3 Report Pair (6) Promatic (A) then Promatic (B)

### The Pit

\*\* Traps are the two on the trailer \*\*





### The Menu – 04/01/2023

#### The Menu Is Only A Suggestion

| 1) Trap Field | d - 3 Report Pair - Trap House then Promatic               | (6)  |
|---------------|------------------------------------------------------------|------|
| 2) 5-Stand    | - 3 Report Pair - Low House then Overhead                  | (6)  |
| 3) Skeet #2   | - 3 Report Pair - High House then Promatic (Teal)          | (6)  |
| 4) Gallows    | - 2 Following Pair - Promatic then Promatic ** NOT USED ** |      |
| 5) Skeet #3