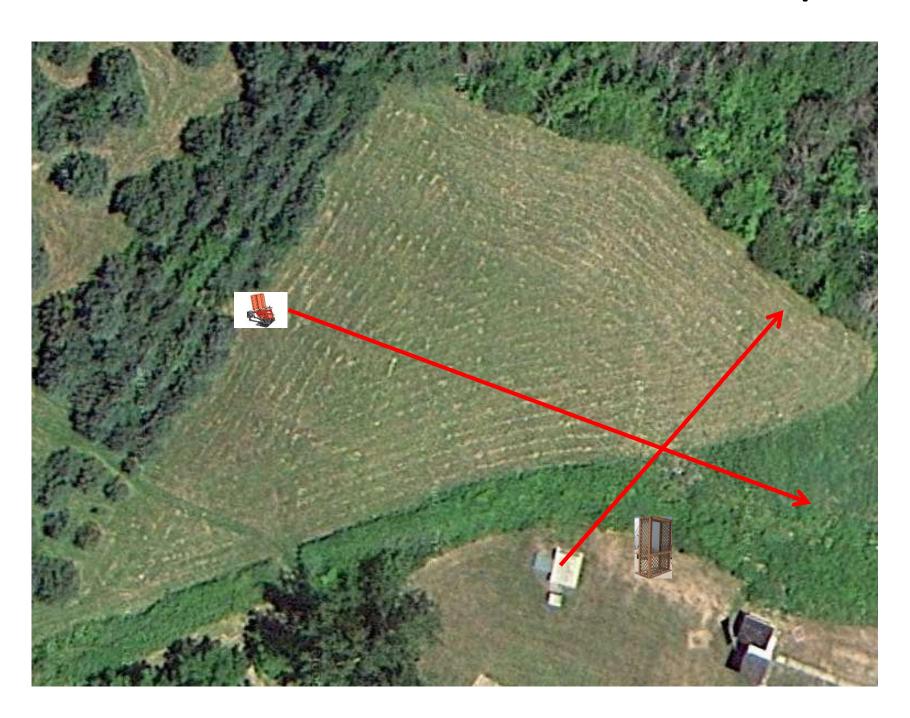

#### 3 Report Pair (6) Trap House then Promatic

## Trap Field



#### 3 Report Pair (6) Low House then Overhead

### 5-Stand



### 3 Report Pair (6) High House then Promatic (Teal)



# 2 Following Pair (4) Promatic then Promatic Hold the Button Down \*\* NOT USED \*\*

### **Gallows**



#### 3 Report Pair (6) Low House then Promatic (Teal)



#### 3 Report Pair (6) Low House then High House



#### 3 Report Pair (6) Promatic (Right) then Promatic (Left)



### 4 Report Pair (8) Mec Chondel then Promatic (Lift)



### 3 Report Pair (6) Promatic (A) then Promatic (B)

### The Pit

\*\* Traps are the two on the trailer \*\*





### The Menu – 04/01/2023

#### The Menu Is Only A Suggestion

| 1) Trap Field | d - 3 Report Pair - Trap House then Promatic               | (6)  |
|---------------|------------------------------------------------------------