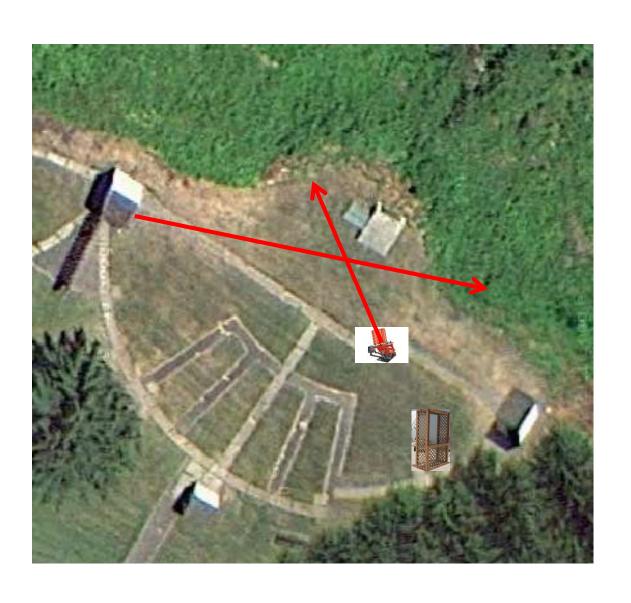

### **Gallows**

# 2 Following Pair (4) Promatic then Promatic Hold the Button Down \*\* NOT USED \*\*