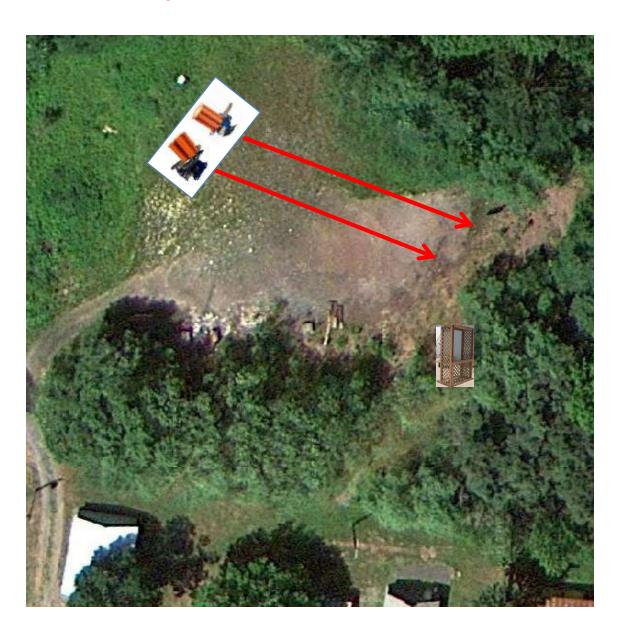

#### 3 Report Pair (6) Trap House then Promatic

## Trap Field



#### 3 Report Pair (6) Low House then Overhead

### 5-Stand



### 3 Report Pair (6) High House then Promatic (Teal)



# 2 Following Pair (4) Promatic then Promatic Hold the Button Down \*\* NOT USED \*\*

### **Gallows**



#### 3 Report Pair (6) Low House then Promatic (Teal)



#### 3 Report Pair (6) Low House then High House



#### 3 Report Pair (6) Promatic (Right) then Promatic (Left)



### 4 Report Pair (8) Mec Chondel then Promatic (Lift)



### 3 Report Pair (6) Promatic (A) then Promatic (B)

### The Pit

\*\* Traps are the two on the trailer \*\*





### The Menu – 04/01/2023

#### The Menu Is Only A Suggestion

| 1) Trap Field | d - 3 Report Pair - Trap House then Promatic               | (6)  |
|---------------|------------------------------------------------------------|------|
| 2) 5-Stand    | - 3 Report Pair - Low House then Overhead                  | (6)  |
| 3) Skeet #2   | - 3 Report Pair - High House then Promatic (Teal)          | (6)  |
| 4) Gallows    | - 2 Following Pair - Promatic then Promatic ** NOT USED ** |      |
| 5) Skeet #3   | - 3 Report Pair - Low House then Promatic (Teal)           | (6)  |
| 6) Skeet #4   | - 3 Report Pair - Low House then High House                | (6)  |
| 7) Skeet #5   | - 3 Report Pair - Promatic (Right) then Promatic (Left)    | (6)  |
| 8) Skeet #6   | - 4 Report Pair - Mec Chond