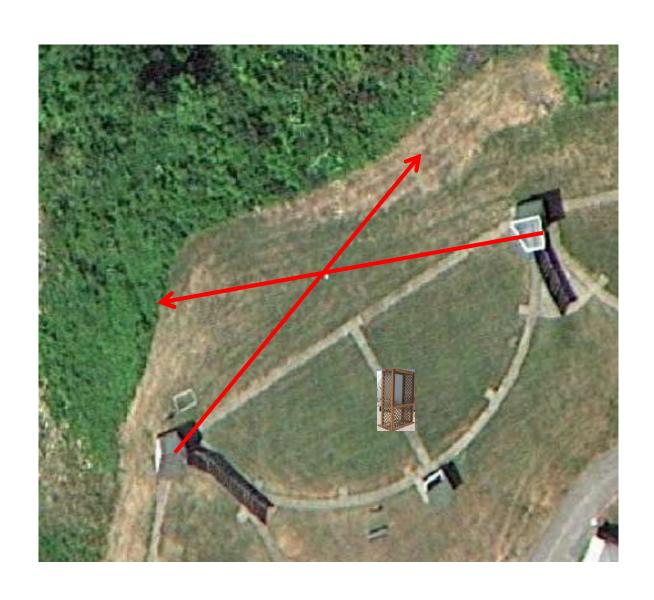

### **Gallows**

# 2 Following Pair (4) Promatic then Promatic Hold the Button Down \*\* NOT USED \*\*