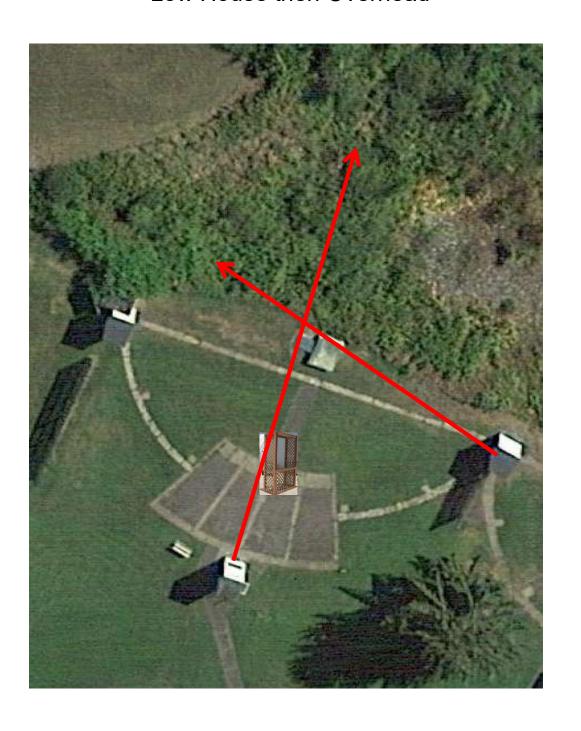

#### 3 Report Pair (6) Trap House then Promatic

## Trap Field



#### 3 Report Pair (6) Low House then Overhead

### 5-Stand



### 3 Report Pair (6) High House then Promatic (Teal)



# 2 Following Pair (4) Promatic then Promatic Hold the Button Down \*\* NOT USED \*\*

### **Gallows**



#### 3 Report Pair (6) Low House then Promatic (Teal)



#### 3 Report Pair (6) Low House then High House



#### 3 Report Pair (6) Promatic (Right) then Promatic (Left)



### 4 Report Pair (8) Mec Chondel then Promatic (Lift)



### 3 Report Pair (6) Promatic (A) then Promatic (B)

### The Pit

\*\* Traps are the two on the trailer \*\*





### The Menu – 04/01/2023

#### The Menu Is Only A Suggestion

| 1) Trap Field | d - 3 Report Pair - Trap House then Promatic               | (6)  |
|---------------|------------------------------------------------------------|------|
| 2) 5-Stand    | - 3 Report Pair - Low House then Ove