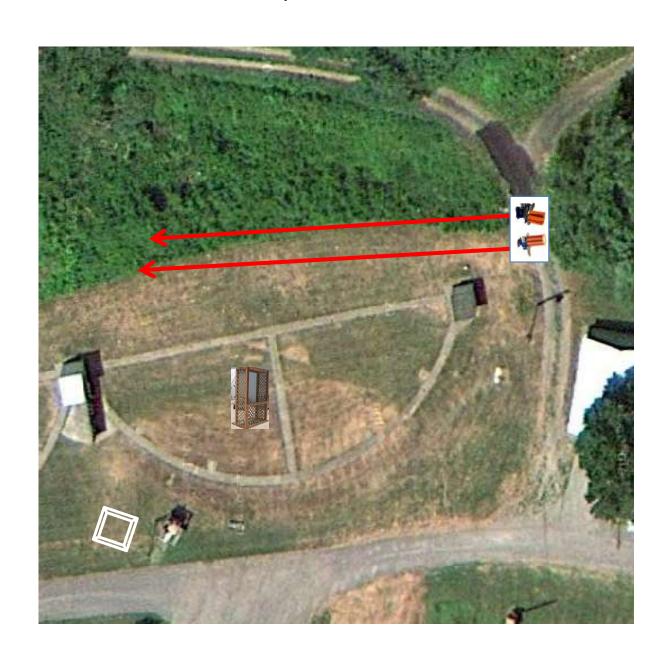

## 4 Simo Pair (8) Promatic (A) and Promatic (B) \*\* Dual Trap Trailer \*\*

# 3 Simo Pair (6) Promatic (A) and Promatic (B) \*\* Dual Trap Trailer \*\* \*\* NOT USED \*\*