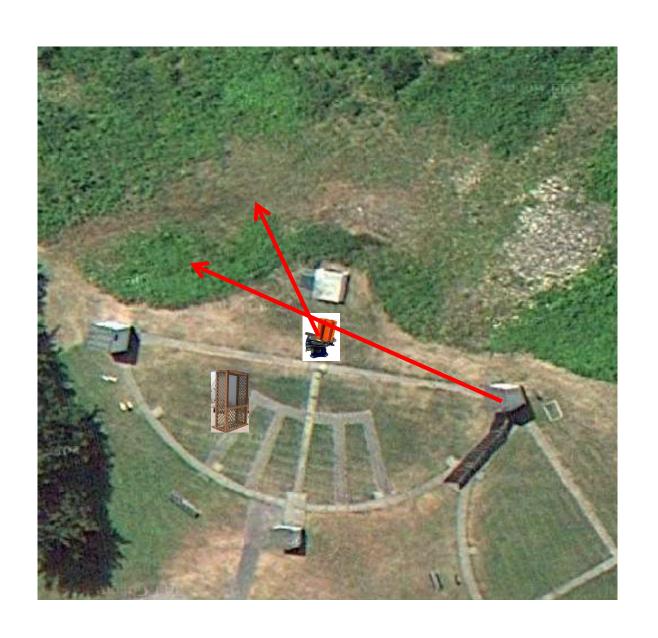

## Trap Field

#### 3 Report Pair (6) Trap House then Promatic

#### 3 Report Pair (6) High House then Promatic