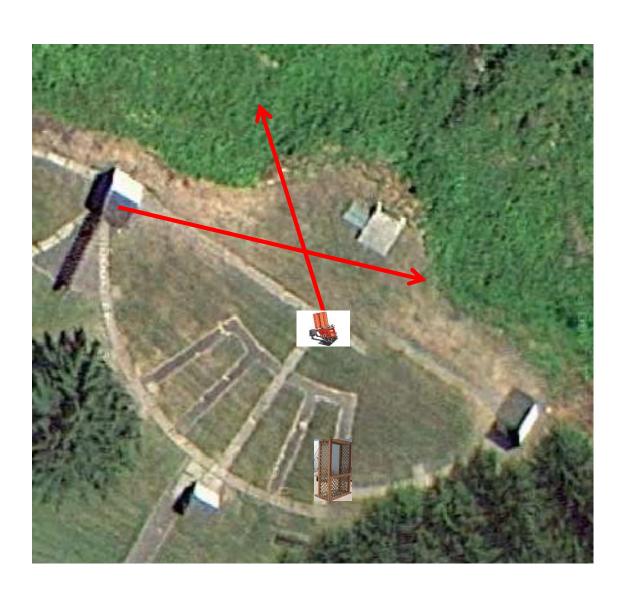

#### 3 Report Pair (6) Trap House then Promatic

## Trap Field



## 4 Report Pair (8) Trap House then High House

#### 5-Stand



#### 3 Report Pair (6) High House then Promatic



## 2 Following Pair (4) Promatic and Promatic Hold the Button Down \*\* NOT USED \*\*

#### **Gallows**



### 4 Simo Pair (8) Low House and Promatic (Teal)



### 4 Simo Pair (8) Low House and Mec Chondel



#### 3 Following Pair (6) Promatic and Promatic



## 4 Simo Pair (8) Promatic (A) and Promatic (B) \*\* Dual Trap Trailer \*\*



# 3 Simo Pair (6) Promatic (A) and Promatic (B) \*\* Dual Trap Trailer \*\* \*\* NOT USED \*\*

#### The Pit





### The Menu – 03/11/2023

#### The Menu Is Only A Suggestion

| Trap Field | d - 3 Report Pair - Trap House then Promatic                                   | (6)