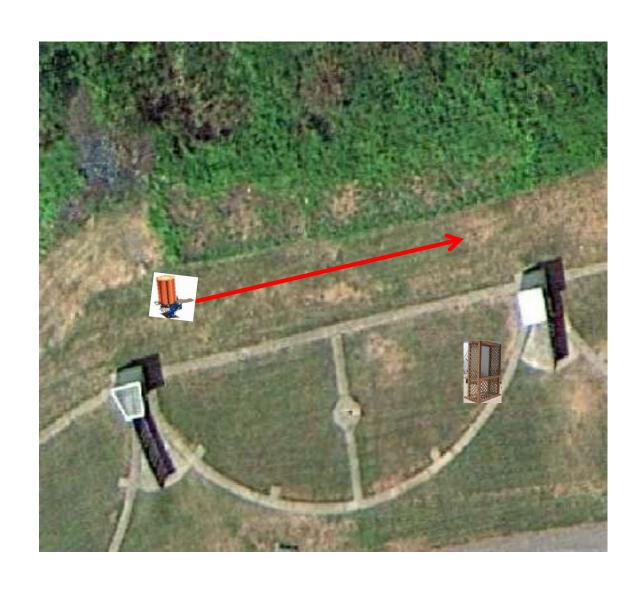

#### 3 Report Pair (6) Trap House then Promatic

## Trap Field



## 4 Report Pair (8) Trap House then High House

#### 5-Stand



#### 3 Report Pair (6) High House then Promatic



## 2 Following Pair (4) Promatic and Promatic Hold the Button Down \*\* NOT USED \*\*

#### **Gallows**



### 4 Simo Pair (8) Low House and Promatic (Teal)



### 4 Simo Pair (8) Low House and Mec Chondel



#### 3 Following Pair (6) Promatic and Promatic



## 4 Simo Pair (8) Promatic (A) and Promatic (B) \*\* Dual Trap Trailer \*\*



# 3 Simo Pair (6) Promatic (A) and Promatic (B) \*\* Dual Trap Trailer \*\* \*\* NOT USED \*\*

#### The Pit





### The Menu – 03/11/2023

#### The Menu Is Only A Suggestion

| Trap Field | d - 3 Report Pair - Trap House then Promatic                                   | (6)