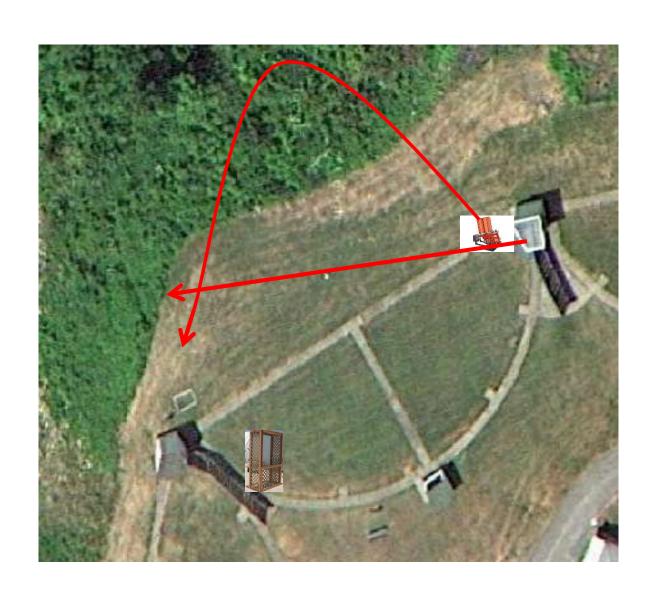

#### 3 Report Pair (6) Trap House then Promatic

## Trap Field



## 4 Report Pair (8) Trap House then High House

#### 5-Stand



#### 3 Report Pair (6) High House then Promatic



## 2 Following Pair (4) Promatic and Promatic Hold the Button Down \*\* NOT USED \*\*

#### **Gallows**



### 4 Simo Pair (8) Low House and Promatic (Teal)



### 4 Simo Pair (8) Low House and Mec Chondel



#### 3 Following Pair (6) Promatic and Promatic



## 4 Simo Pair (8) Promatic (A) and Promatic (B) \*\* Dual Trap Trailer \*\*



# 3 Simo Pair (6) Promatic (A) and Promatic (B) \*\* Dual Trap Trailer \*\* \*\* NOT USED \*\*

#### The Pit





### The Menu – 03/11/2023

#### The Menu Is Only A Suggestion

| Trap Field | d - 3 Report Pair - Trap House then Promatic                                   | (6)