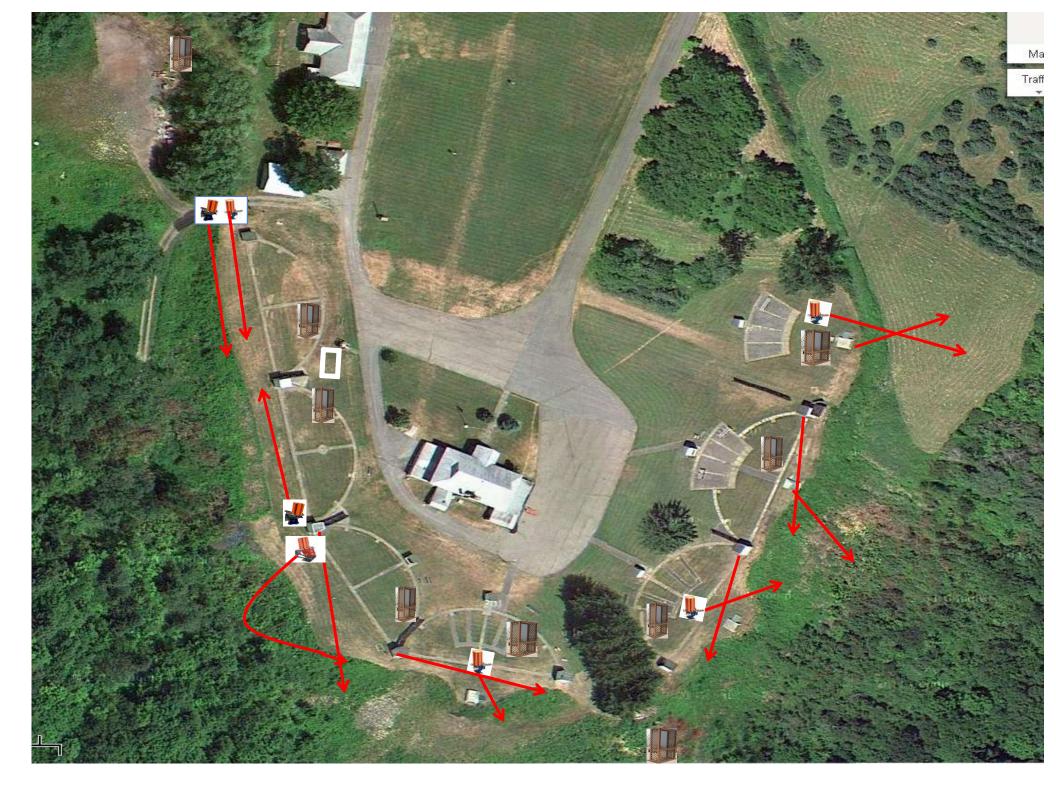

#### 3 Report Pair (6) Trap House then Promatic

## Trap Field

## 4 Report Pair (8) Trap House then High House

#### 5-Stand

#### 3 Report Pair (6) High House then Promatic

#### **Gallows**

### 4 Simo Pair (8) Low House and Promatic (Teal)

### 4 Simo Pair (8) Low House and Mec Chondel

#### 3 Following Pair (6) Promatic and Promatic

## 4 Simo Pair (8) Promatic (A) and Promatic (B) \*\* Dual Trap Trailer \*\*

# 3 Simo Pair (6) Promatic (A) and Promatic (B) \*\* Dual Trap Trailer \*\* \*\* NOT USED \*\*

#### The Pit