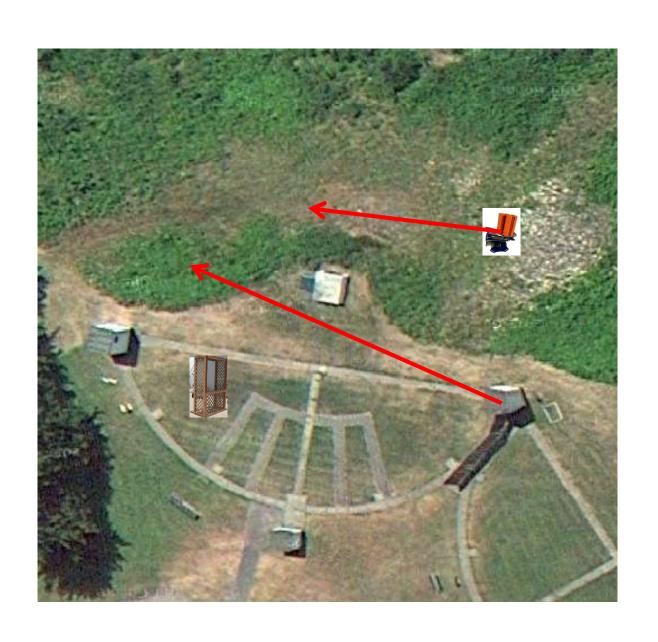

#### 3 Simo Pair (6) Trap House and Promatic

## Trap Field



#### 3 Simo Pair (6) Low House and Overhead

### 5-Stand



#### 3 Simo Pair (6) High House and Promatic



# 2 Following Pair (4) Promatic and Promatic Hold the Button Down \*\* NOT USED \*\*

### **Gallows**



#### 3 Simo Pair (6) Low House and Promatic (Teal)



### 3 Simo Pair (6) Low House and High House



#### 3 Simo Pair (6) Promatic (Right) and Promatic (Left)



### 4 Simo Pair (8) Mec Chondel and Promatic (Lift)



#### 3 Simo Pair (6) Promatic (A) and Promatic (B)

### The Pit

\*\* Traps are the two on the trailer \*\*





### The Menu – 01/21/2023

#### The Menu Is Only A Suggestion

| 1) Trap Field | d - 3 Simo Pair              | - Trap House and Promatic              | (6)  |
|---------------|------------------------------|----------------------------------------|------|
| 2) 5-Stand    | - 3 Simo Pair                | - Low House and Overhead               | (6)  |
| 3) Skeet #2   | - 3 Simo Pair                | - High House and Promatic              | (6)  |
| 4) Gallows    | - <del>2 Following Pai</del> | - Promatic and Promat