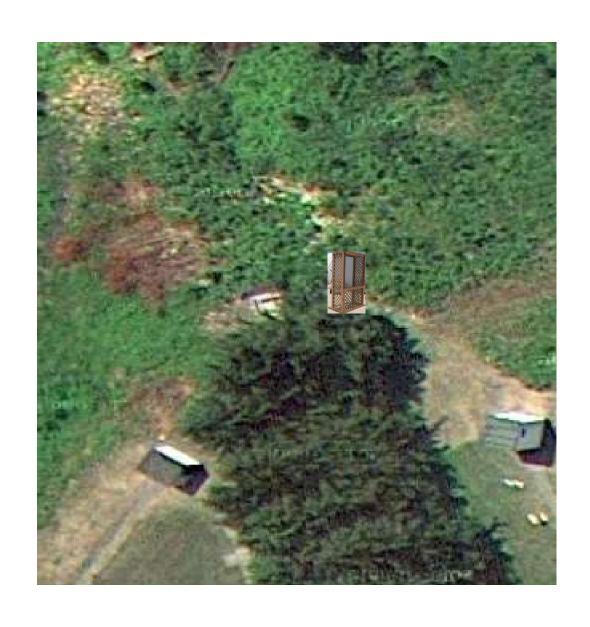

#### 3 Simo Pair (6) Trap House and Promatic

## Trap Field



#### 3 Simo Pair (6) Low House and Overhead

### 5-Stand



#### 3 Simo Pair (6) High House and Promatic



# 2 Following Pair (4) Promatic and Promatic Hold the Button Down \*\* NOT USED \*\*

### **Gallows**



#### 3 Simo Pair (6) Low House and Promatic (Teal)



### 3 Simo Pair (6) Low House and High House



#### 3 Simo Pair (6) Promatic (Right) and Promatic (Left)



### 4 Simo Pair (8) Mec Chondel and Promatic (Lift)



#### 3 Simo Pair (6) Promatic (A) and Promatic (B)

### The Pit

\*\* Traps are the two on the trailer \*\*





### The Menu – 01/21/2023

#### The Menu Is Only A Suggestion

| 1) Trap Field | d - 3 Simo Pair              | - Trap House and Promatic              | (6)  |
|---------------|------------------------------|----------------------------------------|------|
| 2) 5-Stand    | - 3 Simo Pair                | - Low House and Overhead               | (6)  |
| 3) Skeet #2   | - 3 Simo Pair                | - High House and Promatic              | (6)  |
| 4) Gallows