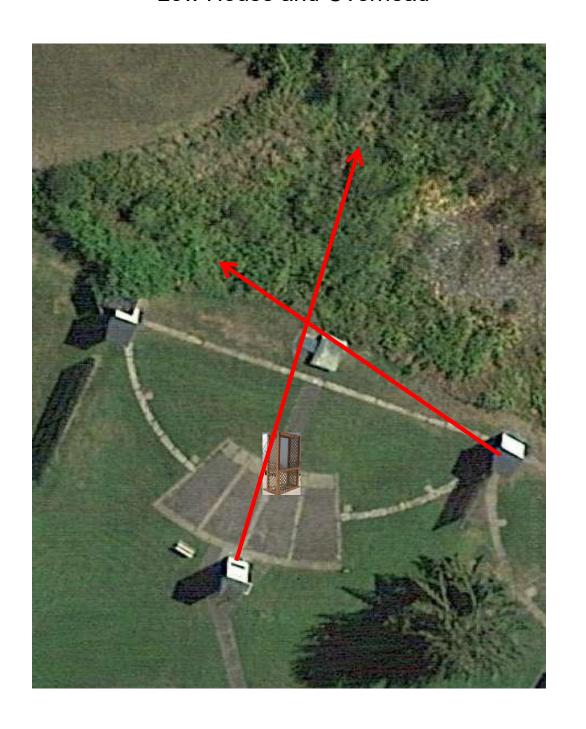

#### 3 Simo Pair (6) Trap House and Promatic

## Trap Field



#### 3 Simo Pair (6) Low House and Overhead

### 5-Stand



#### 3 Simo Pair (6) High House and Promatic



# 2 Following Pair (4) Promatic and Promatic Hold the Button Down \*\* NOT USED \*\*

### **Gallows**



#### 3 Simo Pair (6) Low House and Promatic (Teal)



### 3 Simo Pair (6) Low House and High House



#### 3 Simo Pair (6) Promatic (Right) and Promatic (Left)



### 4 Simo Pair (8) Mec Chondel and Promatic (Lift)



#### 3 Simo Pair (6) Promatic (A) and Promatic (B)

### The Pit

\*\* Traps are the two on the trailer \*\*





### The Menu – 01/21/2023

#### The Menu Is Only A Suggestion

| 1) Trap Field | d - 3 Simo Pair              | - Trap House and Promatic              | (6)  |
|---------------|------------------------------|----------------------------------------|------|
| 2) 5-Stand    | - 3 Simo Pair                | - Low Ho