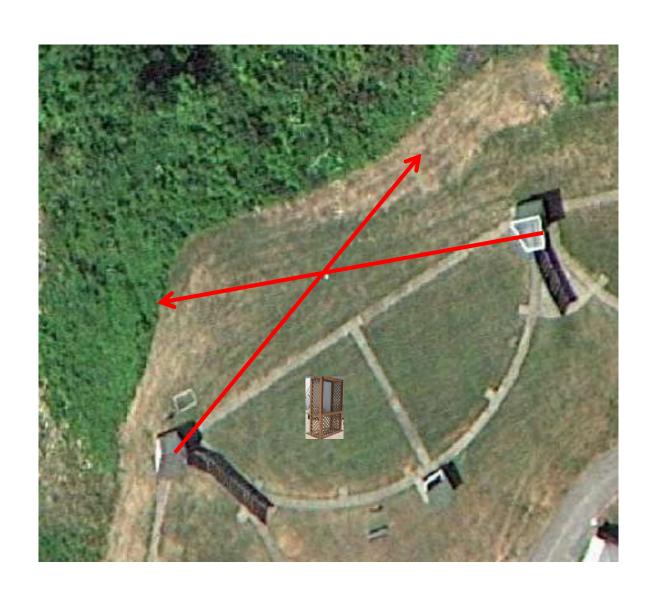

#### 3 Simo Pair (6) Trap House and Promatic

## Trap Field



#### 3 Simo Pair (6) Low House and Overhead

### 5-Stand



#### 3 Simo Pair (6) High House and Promatic



# 2 Following Pair (4) Promatic and Promatic Hold the Button Down \*\* NOT USED \*\*

### **Gallows**



#### 3 Simo Pair (6) Low House and Promatic (Teal)



### 3 Simo Pair (6) Low House and High House



#### 3 Simo Pair (6) Promatic (Right) and Promatic (Left)



### 4 Simo Pair (8) Mec Chondel and Promatic (Lift)



#### 3 Simo Pair (6) Promatic (A) and Promatic (B)

### The Pit

\*\* Traps are the two on the trailer \*\*





### The Menu – 01/21/2023

#### The Menu Is Only A Suggestion

| 1) Trap Field | d - 3 Simo Pair              | - Trap House and Promatic              | (6)  |
|---------------|------------------------------|----------------------------------------|------|
| 2) 5-Stand    | - 3 Simo Pair                | - Low House and Overhead               | (6)  |
| 3) Skeet #2   | - 3 Simo Pair                | - High House and Promatic              | (6)  |
| 4) Gallows    | - <del>2 Following Pai</del> | - Promatic and Promatic ** NOT USED ** |      |
| 5) Skeet #3   | - 3