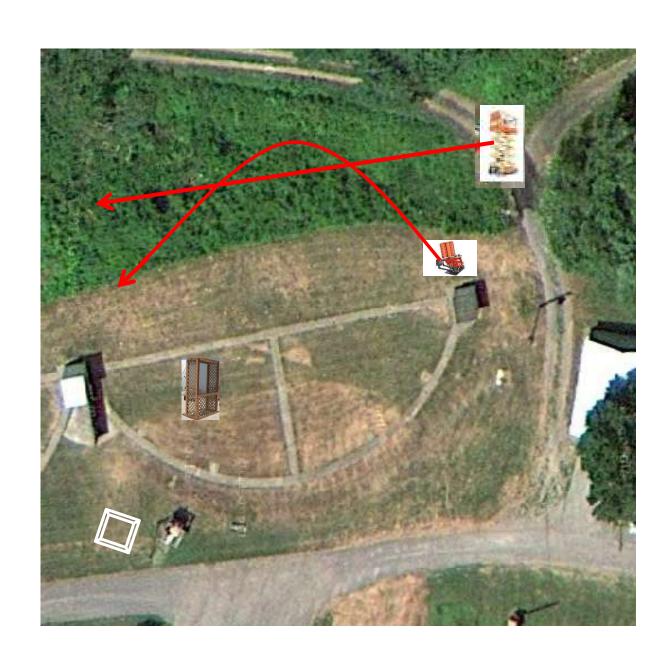

#### 3 Simo Pair (6) Promatic (Right) and Promatic (Left)

#### 3 Simo Pair (6) Promatic (A) and Promatic (B)