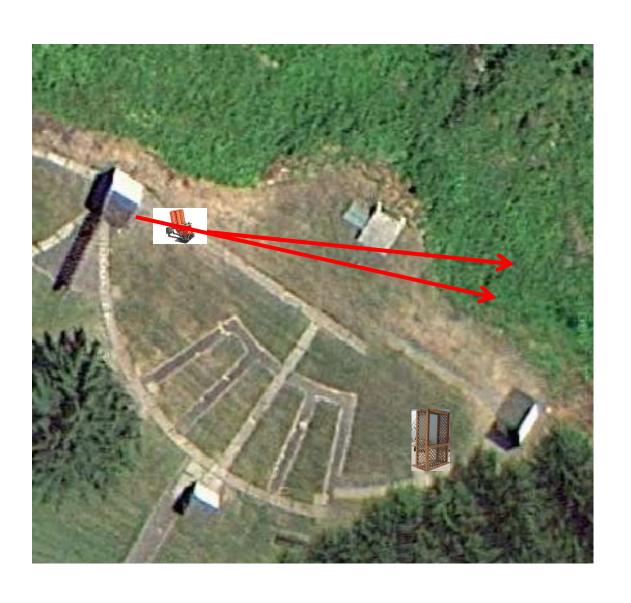

#### 3 Simo Pair (6) Trap House and Promatic

## Trap Field



#### 3 Simo Pair (6) Low House and Overhead

### 5-Stand



#### 3 Simo Pair (6) High House and Promatic



# 2 Following Pair (4) Promatic and Promatic Hold the Button Down \*\* NOT USED \*\*

### **Gallows**



#### 3 Simo Pair (6) Low House and Promatic (Teal)



### 3 Simo Pair (6) Low House and High House



#### 3 Simo Pair (6) Promatic (Right) and Promatic (Left)



### 4 Simo Pair (8) Mec Chondel and Promatic (Lift)



#### 3 Simo Pair (6) Promatic (A) and Promatic (B)

### The Pit

\*\* Traps are the two on the trailer \*\*





### The Menu – 01/21/2023

#### The Menu Is Only A Suggestion

| 1) Trap Field | d - 3 Simo Pair              | - Trap House and Promatic              | (6)  |
|---------------|------------------------------|----------------------------------------|------|
| 2) 5-Stand    | - 3 Simo Pair                | - Low House and Overhead               | (6)  |
| 3) Ske