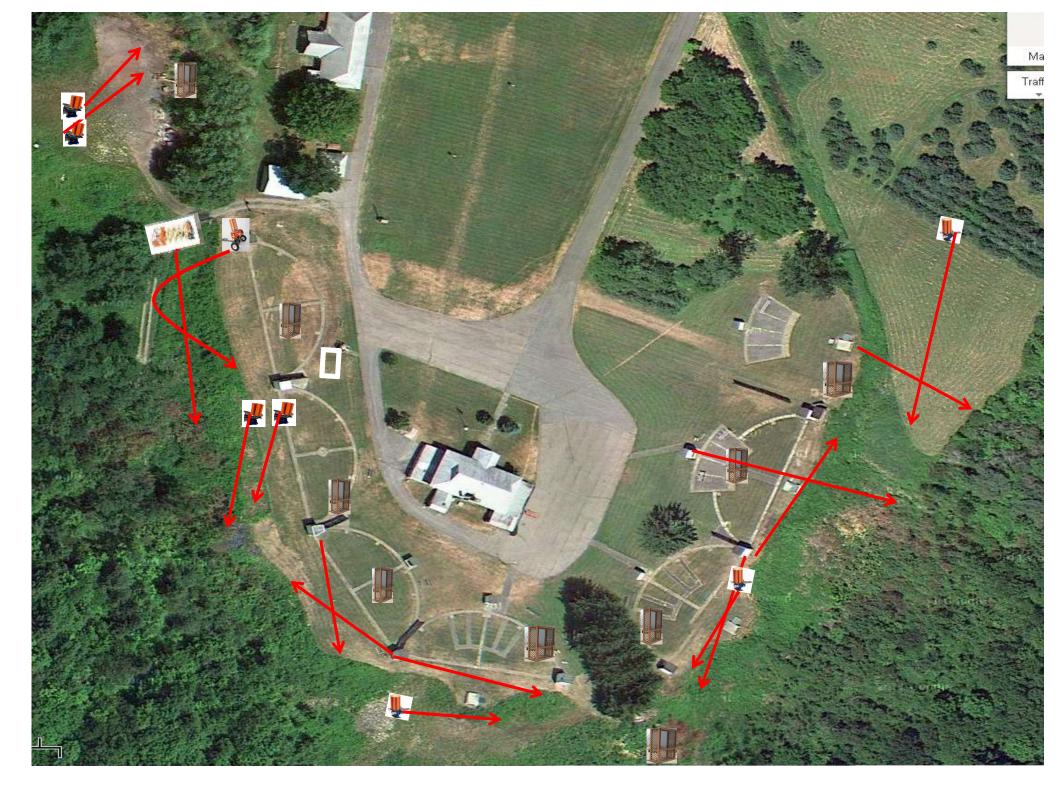

### The Menu – 01/21/2023

#### The Menu Is Only A Suggestion

| 1) Trap Field | d - 3 Simo Pair              | - Trap House and Promatic              | (6)  |
|---------------|------------------------------|----------------------------------------|------|
| 2) 5-Stand    | - 3 Simo Pair                | - Low House and Overhead               | (6)  |
| 3) Skeet #2   | - 3 Simo Pair                | - High House and Promatic              | (6)  |
| 4) Gallows    | - <del>2 Following Pai</del> | - Promatic and Promatic ** NOT USED ** |      |
| 5) Skeet #3   | - 3 Simo Pair                | - Low House and Promatic (Teal)        | (6)  |
| 6) Skeet #4   | - 3 Simo Pair                | - Low House and High House             | (6)  |
| 7) Skeet #5   | - 3 Simo Pair                | - Promatic (Right) and Promatic (Left) | (6)  |
| 8) Skeet #6   | - 4 Simo Pair                | - Mec Chondel and Promatic (Lift)      | (8)  |
| 9) The Pit    | - 3 Simo Pair                | - Promatic (A) and Promatic (B)        | (6)  |
|               |                              |                                        |      |
|               |                              |                                        | (50) |
|               |                              |                                        |      |