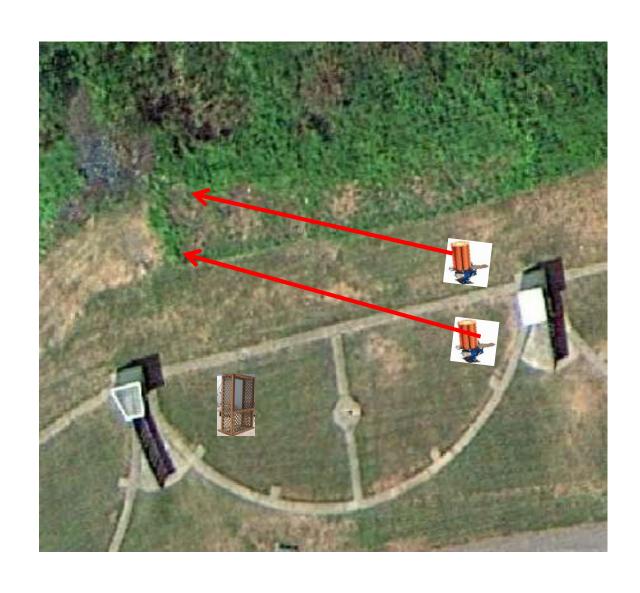

#### 3 Simo Pair (6) Trap House and Promatic

## Trap Field



#### 3 Simo Pair (6) Low House and Overhead

### 5-Stand



#### 3 Simo Pair (6) High House and Promatic



# 2 Following Pair (4) Promatic and Promatic Hold the Button Down \*\* NOT USED \*\*

### **Gallows**



#### 3 Simo Pair (6) Low House and Promatic (Teal)



### 3 Simo Pair (6) Low House and High House



#### 3 Simo Pair (6) Promatic (Right) and Promatic (Left)



### 4 Simo Pair (8) Mec Chondel and Promatic (Lift)



#### 3 Simo Pair (6) Promatic (A) and Promatic (B)

### The Pit

\*\* Traps are the two on the trailer \*\*





### The Menu – 01/21/2023

#### The Menu Is Only A Suggestion

| 1) Trap Field | d - 3 Simo Pair              | - Trap House and Promatic              | (6)  |
|---------------|------------------------------|----------------------------------------|------|
| 2) 5-Stand    | - 3 Simo Pair                | - Low House and Overhead               | (6)  |
| 3) Skeet #2   | - 3 Simo Pair                | - High House and Promatic              | (6)  |
| 4) Gallows    | - <del>2 Following Pai</del> | - Promatic and Promatic ** NOT USED ** |      |
| 5) Skeet #3   | - 3 Simo Pair                | - Low House and Promatic (Teal)