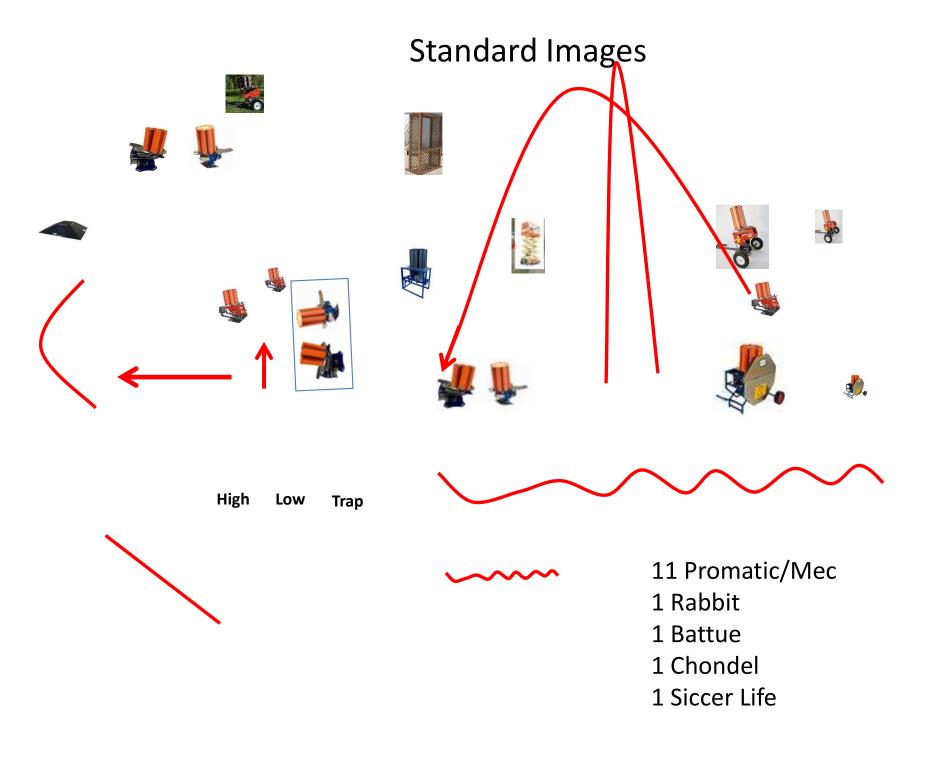

### The Menu – 01/21/2023

#### The Menu Is Only A Suggestion

| 1) Trap Field | d - 3 Simo Pair              | - Trap House and Promatic              | (6)  |
|---------------|------------------------------|----------------------------------------|------|
| 2) 5-Stand    | - 3 Simo Pair                | - Low House and Overhead               | (6)  |
| 3) Skeet #2   | - 3 Simo Pair                | - High House and Promatic              | (6)  |
| 4) Gallows    | - <del>2 Following Pai</del> | - Promatic and Promatic ** NOT USED ** |      |
| 5) Skeet #3   | - 3 Simo Pair                | - Low House and Promatic (Teal)        | (6)  |
| 6) Skeet #4   | - 3 Simo Pair                | - Low House and High House             | (6)  |
| 7) Skeet #5   | - 3 Simo Pair                | - Promatic (Right) and Promatic (Left) | (6)  |
| 8) Skeet #6   | - 4 Simo Pair                | - Mec Chondel and Promatic (Lift)      | (8)  |
| 9) The Pit    | - 3 Simo Pair                | - Promatic (A) and Promatic (B)        | (6)  |
|               |                              |                                        |      |
|               |                              |                                        | (50) |
|               |                              |                                        |      |