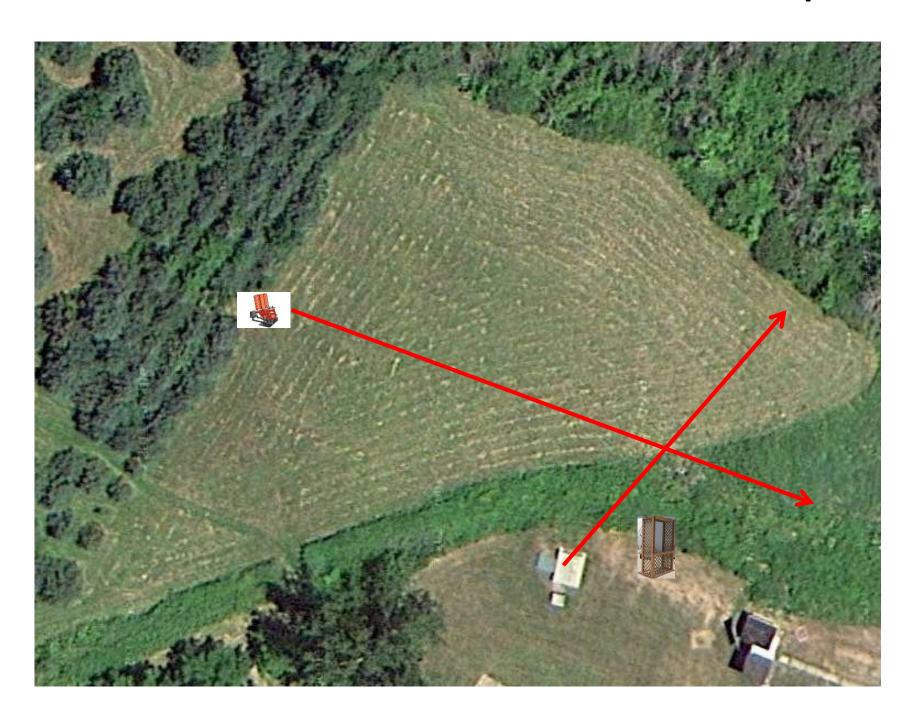

#### 3 Simo Pair (6) Trap House and Promatic

## Trap Field



#### 3 Simo Pair (6) Low House and Overhead

### 5-Stand



#### 3 Simo Pair (6) High House and Promatic



# 2 Following Pair (4) Promatic and Promatic Hold the Button Down \*\* NOT USED \*\*

### **Gallows**



#### 3 Simo Pair (6) Low House and Promatic (Teal)



### 3 Simo Pair (6) Low House and High House



#### 3 Simo Pair (6) Promatic (Right) and Promatic (Left)



### 4 Simo Pair (8) Mec Chondel and Promatic (Lift)



#### 3 Simo Pair (6) Promatic (A) and Promatic (B)

### The Pit

\*\* Traps are the two on the trailer \*\*





### The Menu – 01/21/2023

#### The Menu Is Only A Suggestion

| 1) Trap Field | d - 3 Simo Pair              | - Trap House and Promatic              | (6)  |
|---------------|------------------------------|----------------------------------------|-----