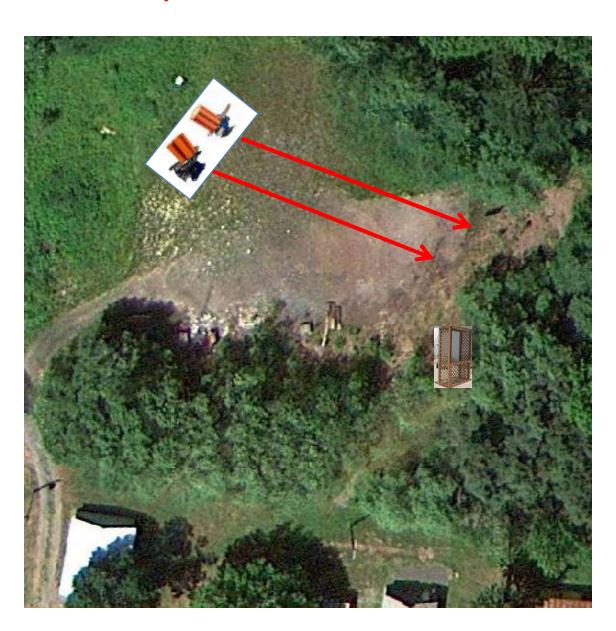

#### 3 Simo Pair (6) Trap House and Promatic

## Trap Field



#### 3 Simo Pair (6) Low House and Overhead

### 5-Stand



#### 3 Simo Pair (6) High House and Promatic



# 2 Following Pair (4) Promatic and Promatic Hold the Button Down \*\* NOT USED \*\*

### **Gallows**



#### 3 Simo Pair (6) Low House and Promatic (Teal)



### 3 Simo Pair (6) Low House and High House



#### 3 Simo Pair (6) Promatic (Right) and Promatic (Left)



### 4 Simo Pair (8) Mec Chondel and Promatic (Lift)



#### 3 Simo Pair (6) Promatic (A) and Promatic (B)

### The Pit

\*\* Traps are the two on the trailer \*\*





### The Menu – 01/21/2023

#### The Menu Is Only A Suggestion

| 1) Trap Field | d - 3 Simo Pair              | - Trap House and Promatic              | (6)  |
|---------------|------------------------------|----------------------------------------|------|
| 2) 5-Stand    | - 3 Simo Pair                | - Low House and Overhead               | (6)  |
| 3) Skeet #2   | - 3 Simo Pair                | - High House and Promatic              | (6)  |
| 4) Gallows    | - <del>2 Following Pai</del> | - Promatic and Promatic ** NOT USED ** |      |
| 5) Skeet #3   | - 3 Simo Pair                | - Low House and Promatic (Teal)        | (6)  |
| 6) Skeet #4   | - 3 Simo Pair                | - Low House and High House             | (6)  |
| 7) Skeet #5   | - 3 Simo Pair                | - Pro