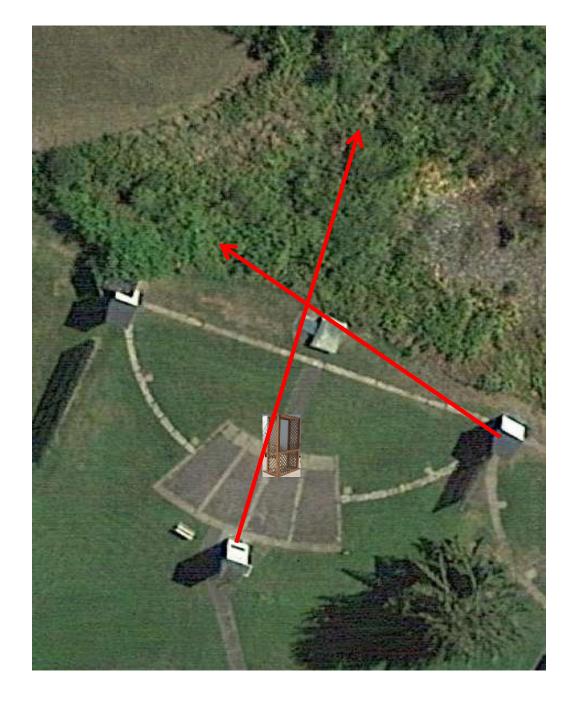

# 5-Stand

3 Simo Pair (6) High House and Promatic

2 Following Pair (4) Promatic and Promatic Hold the Button Down \*\* NOT USED \*\*

# Gallows

3 Simo Pair (6) Low House and Promatic (Teal)

3 Simo Pair (6) Low House and High House

3 Simo Pair (6) Promatic (Right) and Promatic (Left)

**4 Simo Pair (8)** Mec Chondel and Promatic (Lift)

3 Simo Pair (6) Promatic (A) and Promatic (B) \*\* Traps are the two on the trailer \*\*