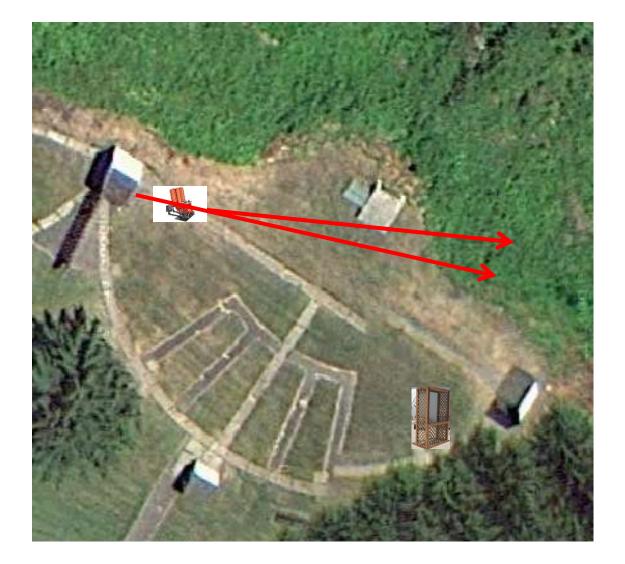

# Gallows

3 Simo Pair (6) Low House and Promatic (Teal)

3 Simo Pair (6) Low House and High House

3 Simo Pair (6) Promatic (Right) and Promatic (Left)

**4 Simo Pair (8)** Mec Chondel and Promatic (Lift)

3 Simo Pair (6) Promatic (A) and Promatic (B) \*\* Traps are the two on the trailer \*\*