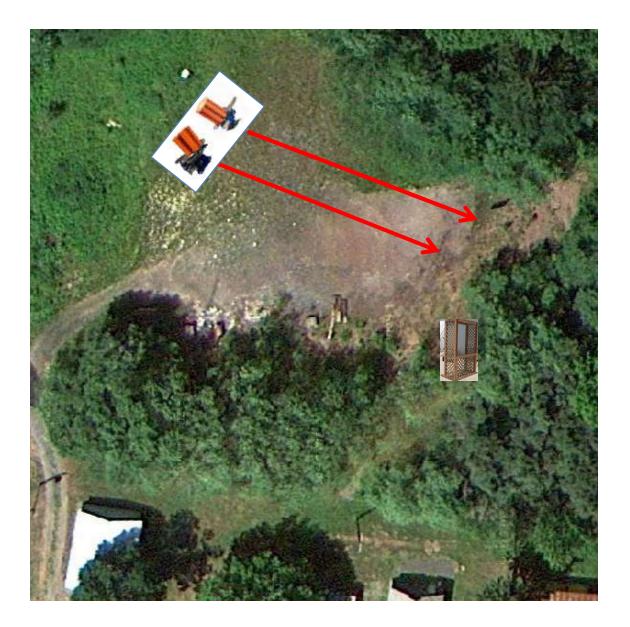

3 Simo Pair (6) Trap House and Promatic

# Trap Field



3 Simo Pair (6) Low House and Overhead

# 5-Stand



3 Simo Pair (6) High House and Promatic



2 Following Pair (4) Promatic and Promatic Hold the Button Down \*\* NOT USED \*\*

# Gallows



3 Simo Pair (6) Low House and Promatic (Teal)



3 Simo Pair (6) Low House and High House



3 Simo Pair (6) Promatic (Right) and Promatic (Left)



**4 Simo Pair (8)** Mec Chondel and Promatic (Lift)



3 Simo Pair (6) Promatic (A) and Promatic (B) \*\* Traps are the two on the trailer \*\*

# The Pit





# The Menu – 01/14/2023

#### The Menu Is Only A Suggestion

| 1) | Trap Field | - | 3 | Simo  | Pair                  | _ | Trap House and Promatic                     | (6)  |
|----|------------|---|---|-------|-----------------------|---|---------------------------------------------|------|
| 2) | 5-Stand    | - | 3 | Simo  | Pair                  | _ | Low House and Overhead                      | (6)  |
| 3) | Skeet #2   | - | 3 | Simo  | Pair                  | _ | High House and Promatic                     | (6)  |
| 4) | Gallows    | - | 2 | Folle | <del>owing Pair</del> |   | Promatic and Promatic <b>** NOT USED **</b> |      |
| 5) | Skeet #3   | _ | 3 | Simo  | Pair                  | _ | Low House and Promatic (Teal)               | (6)  |
| 6) | Skeet #4   | - | 3 | Simo