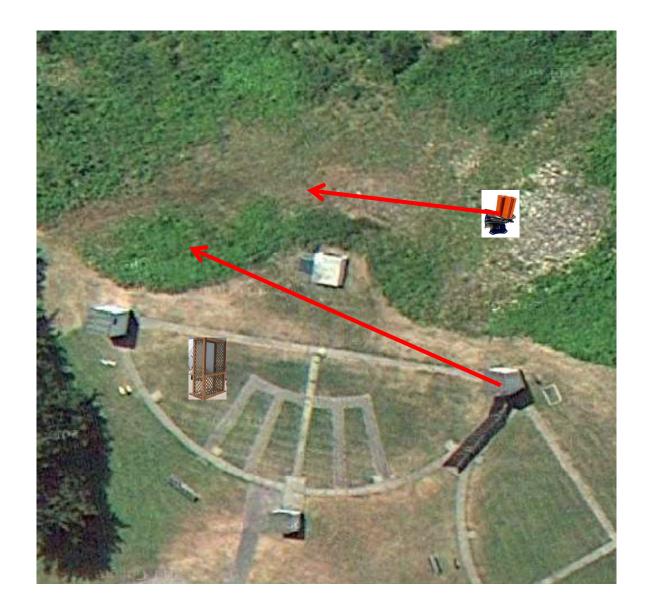

3 Simo Pair (6) Trap House and Promatic

# Trap Field



3 Simo Pair (6) Low House and Overhead

# 5-Stand



3 Simo Pair (6) High House and Promatic



2 Following Pair (4) Promatic and Promatic Hold the Button Down \*\* NOT USED \*\*

# Gallows



3 Simo Pair (6) Low House and Promatic (Teal)



3 Simo Pair (6) Low House and High House



3 Simo Pair (6) Promatic (Right) and Promatic (Left)



**4 Simo Pair (8)** Mec Chondel and Promatic (Lift)



3 Simo Pair (6) Promatic (A) and Promatic (B) \*\* Traps are the two on the trailer \*\*

# The Pit





# The Menu – 01/14/2023

#### The Menu Is Only A Suggestion

| 1) | Trap Field | - | 3 | Simo  | Pair                  | _ | Trap House and Promatic                     | (6)  |
|----|------------|---|---|-------|-----------------------|---|---------------------------------------------|------|
| 2) | 5-Stand    | - | 3 | Simo  | Pair                  | _ | Low House and Overhead                      | (6)  |
| 3) | Skeet #2   | - | 3 | Simo  | Pair                  | _ | High House and Promatic                     | (6)  |
| 4) | Ga