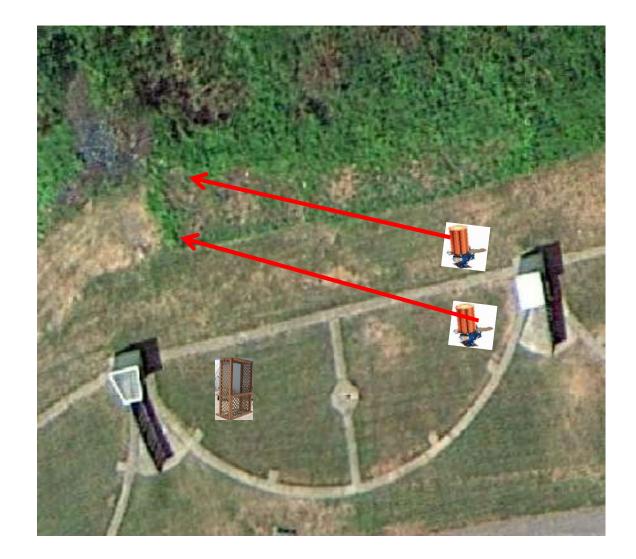

# Gallows

3 Simo Pair (6) Low House and Promatic (Teal)

3 Simo Pair (6) Low House and High House

3 Simo Pair (6) Promatic (Right) and Promatic (Left)

**4 Simo Pair (8)** Mec Chondel and Promatic (Lift)

3 Simo Pair (6) Promatic (A) and Promatic (B) \*\* Traps are the two on the trailer \*\*