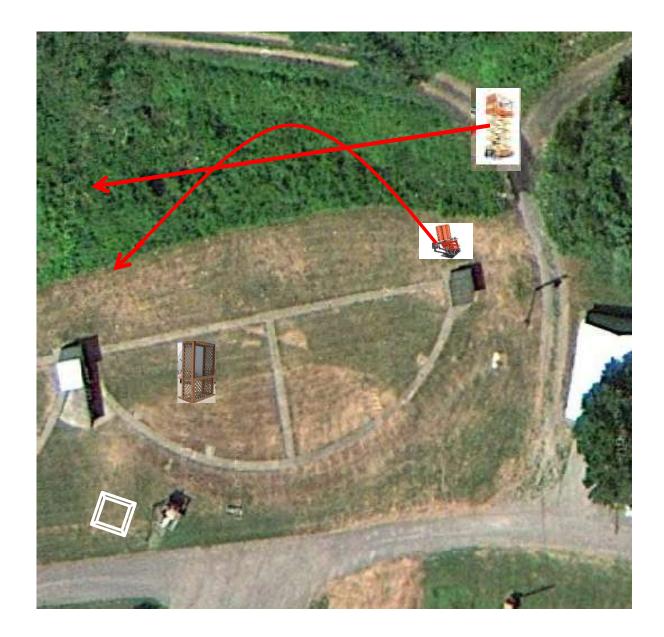

3 Simo Pair (6) Trap House and Promatic

# Trap Field



3 Simo Pair (6) Low House and Overhead

# 5-Stand



3 Simo Pair (6) High House and Promatic



2 Following Pair (4) Promatic and Promatic Hold the Button Down \*\* NOT USED \*\*

# Gallows



3 Simo Pair (6) Low House and Promatic (Teal)



3 Simo Pair (6) Low House and High House



3 Simo Pair (6) Promatic (Right) and Promatic (Left)



**4 Simo Pair (8)** Mec Chondel and Promatic (Lift)



3 Simo Pair (6) Promatic (A) and Promatic (B) \*\* Traps are the two on the trailer \*\*

# The Pit





# The Menu – 01/14/2023

#### The Menu Is Only A Suggestion

| 1) | Trap Field | - | 3 | Simo  | Pair                  | _ | Trap House and Promatic                     | (6)  |
|----|------------|---|---|-------|-----------------------|---|---------------------------------------------|------|
| 2) | 5-Stand    | - | 3 | Simo  | Pair                  | _ | Low House and Overhead                      | (6)  |
| 3) | Skeet #2   | - | 3 | Simo  | Pair                  | _ | High House and Promatic                     | (6)  |
| 4) | Gallows    | - | 2 | Folle | <del>owing Pair</del> |   | Promatic and Promatic <b>** NOT USED **</b> |      |
| 5) | Skeet #3   | _ | 3 | Simo  | Pair