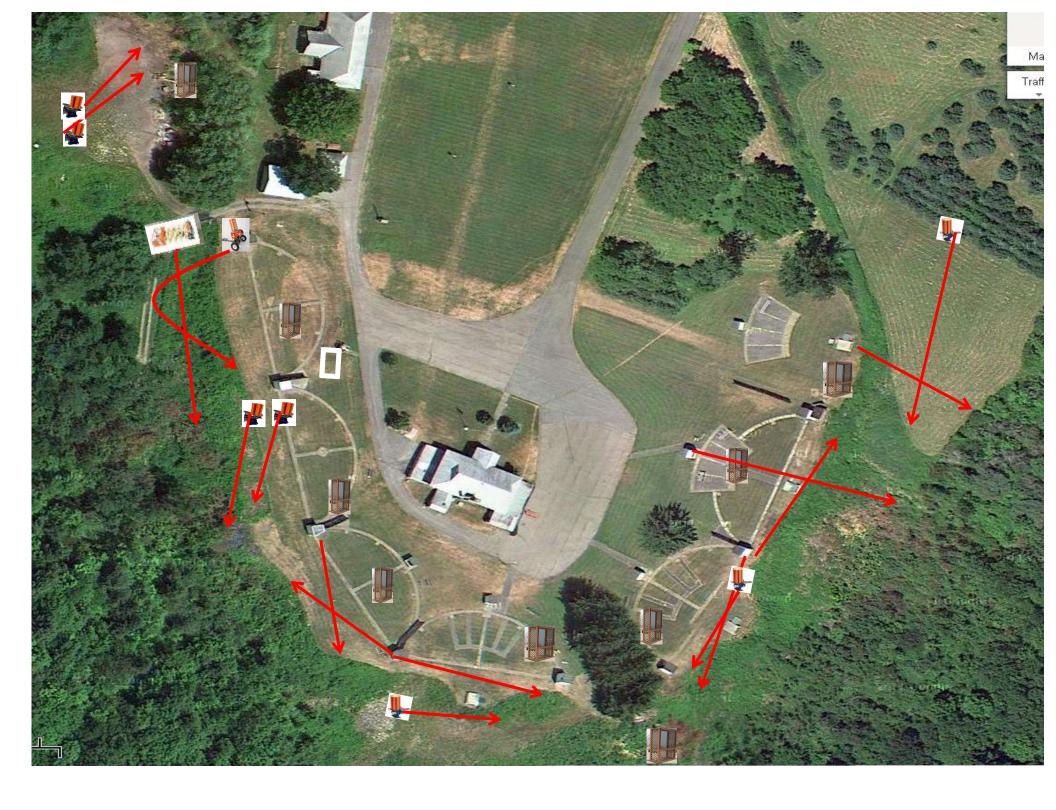

3 Simo Pair (6) Trap House and Promatic

# Trap Field

3 Simo Pair (6) Low House and Overhead

# 5-Stand

3 Simo Pair (6) High House and Promatic

2 Following Pair (4) Promatic and Promatic Hold the Button Down \*\* NOT USED \*\*

# Gallows

3 Simo Pair (6) Low House and Promatic (Teal)

3 Simo Pair (6) Low House and High House

3 Simo Pair (6) Promatic (Right) and Promatic (Left)

**4 Simo Pair (8)** Mec Chondel and Promatic (Lift)

3 Simo Pair (6) Promatic (A) and Promatic (B) \*\* Traps are the two on the trailer \*\*

# The Pit

# The Menu – 01/14/2023

#### The Menu Is Only A Suggestion

| 1) | Trap Field | - | 3 | Simo  | Pair                  | _ | Trap House and Promatic                     | (6)  |
|----|------------|---|---|-------|-----------------------|---|---------------------------------------------|------|
| 2) | 5-Stand    | - | 3 | Simo  | Pair                  | _ | Low House and Overhead                      | (6)  |
| 3) | Skeet #2   | - | 3 | Simo  | Pair                  | _ | High House and Promatic                     | (6)  |
| 4) | Gallows    | - | 2 | Folle | <del>owing Pair</del> |   | Promatic and Promatic <b>** NOT USED **</b> |      |
| 5) | Skeet #3   | _ | 3 | Simo  | Pair                  | _ | Low House and Promatic (Teal)               | (6)  |
| 6) | Skeet #4   | - | 3 | Simo  | Pair                  | _ | Low House and High House                    | (6)  |
| 7) | Skeet #5   | _ | 3 | Simo  | Pair                  | _ | Promatic (Right) and Promatic (Left)        | (6)  |
| 8) | Skeet #6   | _ | 4 | Simo  | Pair                  | - | Mec Chondel and Promatic (Lift)             | (8)  |
| 9) | The Pit    | _ | 3 | Simo  | Pair                  | - | Promatic (A) and Promatic (B)               | (6)  |
|    |            |   |   |       |                       |   |                                             |      |
|    |            |   |   |       |                       |   |                                             | (50) |