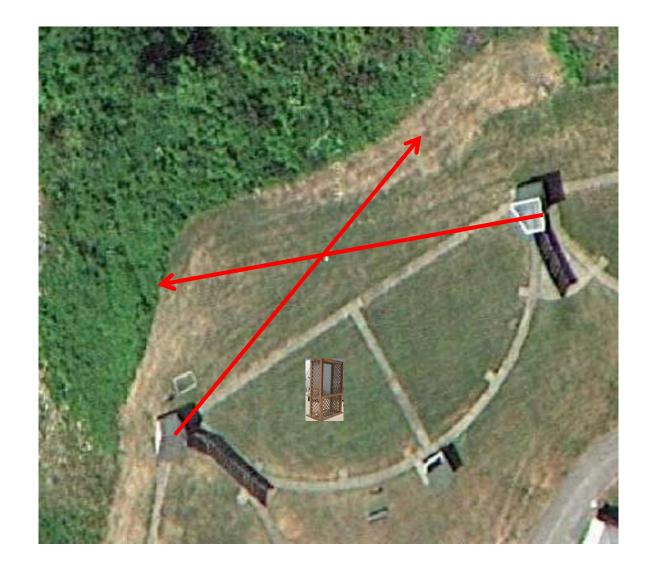

# 5-Stand

3 Simo Pair (6) High House and Promatic

2 Following Pair (4) Promatic and Promatic Hold the Button Down \*\* NOT USED \*\*