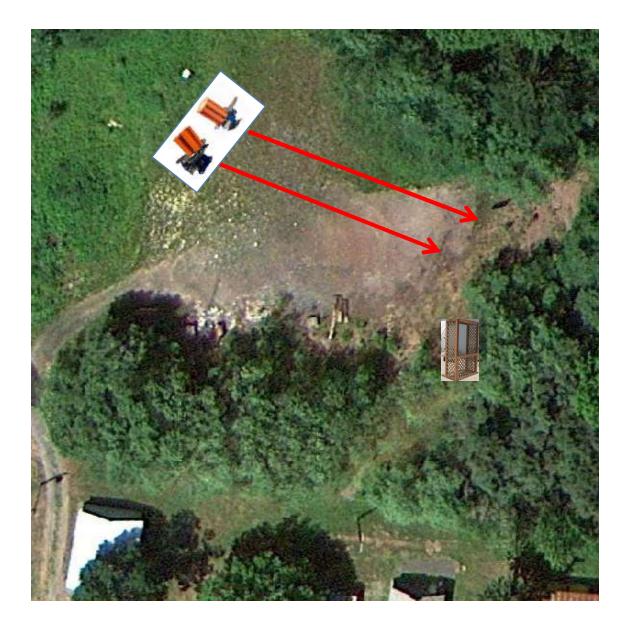

3 Report Pair (6) Promatic (A) then Promatic (B) \*\* Traps are the two on the trailer \*\*

# The Pit