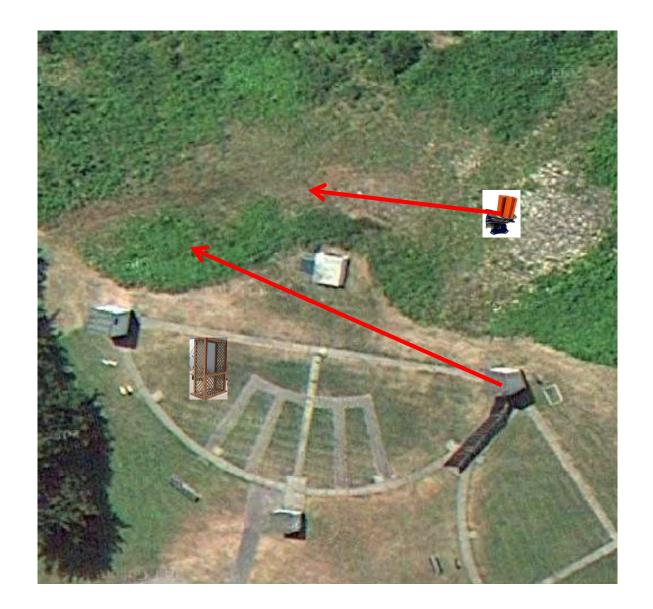

3 Report Pair (6) Trap House then Promatic

# Trap Field



3 Report Pair (6) Low House then Overhead

# 5-Stand



3 Report Pair (6) High House then Promatic



2 Following Pair (4) Promatic then Promatic Hold the Button Down \*\* NOT USED \*\*

# Gallows



3 Report Pair (6) Low House then Promatic (Teal)



3 Report Pair (6) Low House then High House



3 Report Pair (6) Promatic (Right) then Promatic (Left)



**4 Report Pair (8)** Mec Chondel then Promatic (Lift)



3 Report Pair (6) Promatic (A) then Promatic (B) \*\* Traps are the two on the trailer \*\*

# The Pit





# The Menu – 01/07/2023

#### The Menu Is Only A Suggestion

| 6  |            |   |   |             |                                              |      |
|----|------------|---|---|-------------|----------------------------------------------|------|
| 1) | Trap Field | - | 3 | Report Pair | - Trap House then Promatic                   | (6)  |
| 2) | 5-Stand    | - | 3 | Report Pair | - Low House then Overhead                    | (6)  |
| 3) | Skeet #2   | _ | 3 | Report Pair | - High House then Promatic