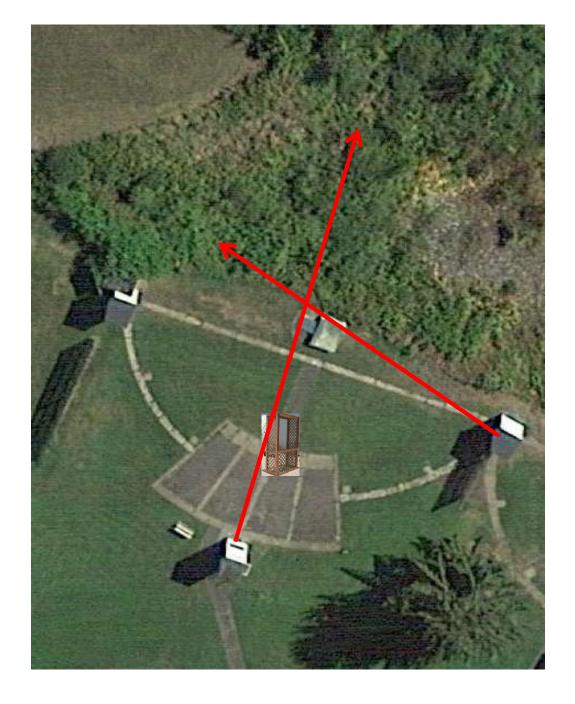

# Gallows

3 Report Pair (6) Low House then Promatic (Teal)

3 Report Pair (6) Low House then High House

3 Report Pair (6) Promatic (Right) then Promatic (Left)

**4 Report Pair (8)** Mec Chondel then Promatic (Lift)