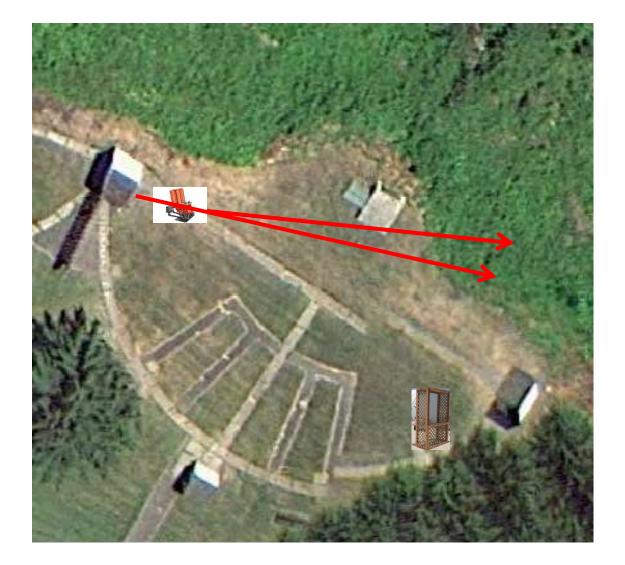

# Gallows

3 Report Pair (6) Low House then Promatic (Teal)

3 Report Pair (6) Low House then High House

3 Report Pair (6) Promatic (Right) then Promatic (Left)

**4 Report Pair (8)** Mec Chondel then Promatic (Lift)