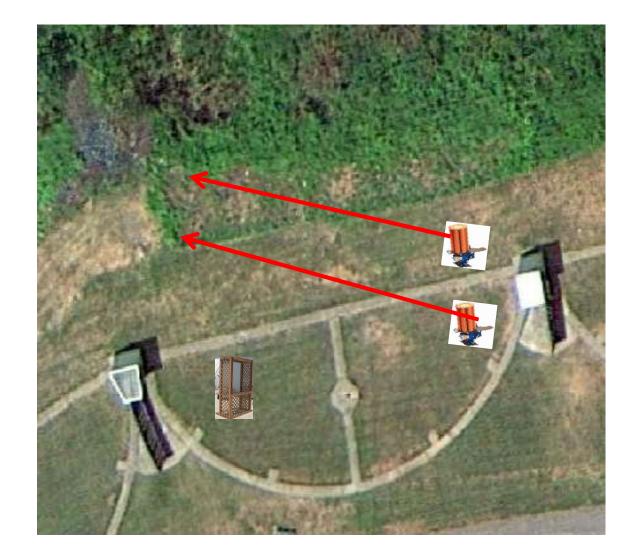

# Gallows

3 Report Pair (6) Low House then Promatic (Teal)

3 Report Pair (6) Low House then High House

3 Report Pair (6) Promatic (Right) then Promatic (Left)

**4 Report Pair (8)** Mec Chondel then Promatic (Lift)