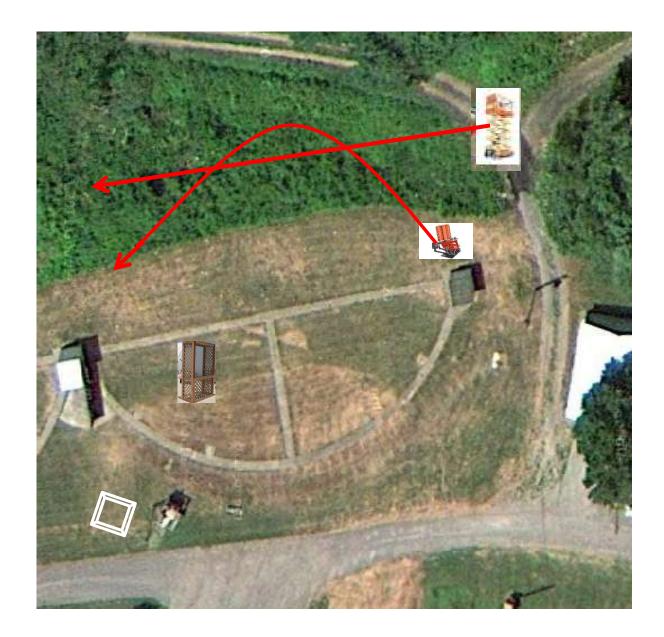

3 Report Pair (6) Promatic (A) then Promatic (B) \*\* Traps are the two on the trailer \*\*

# The Pit