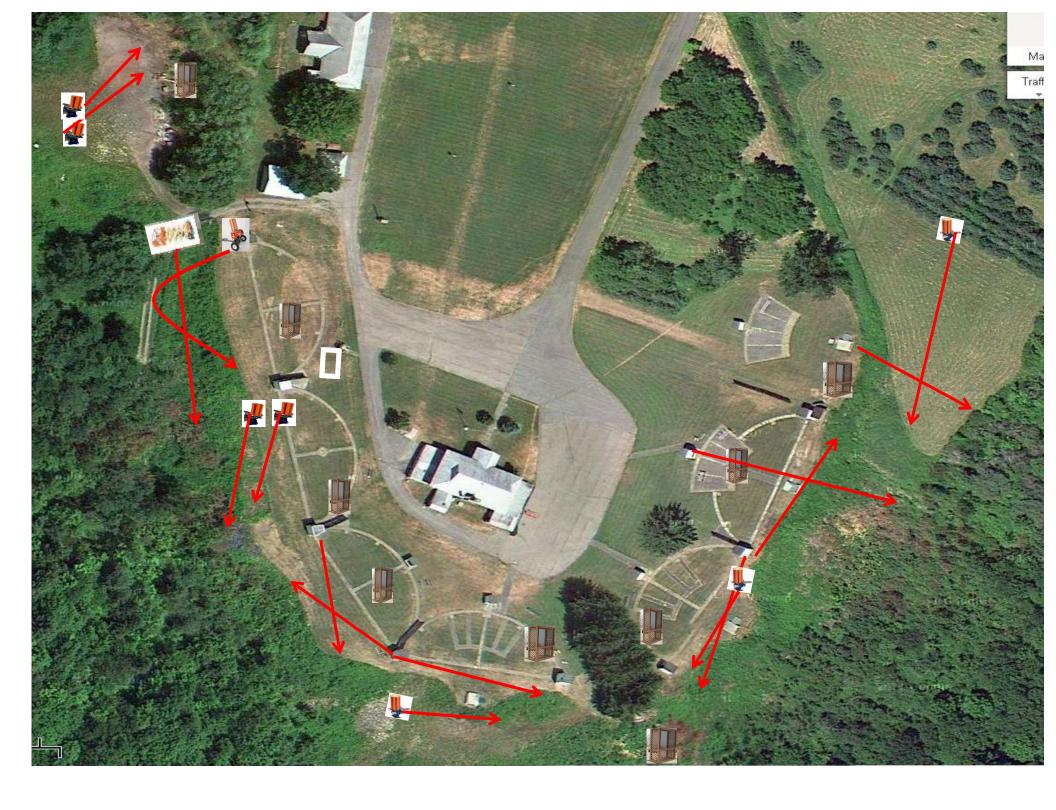

3 Report Pair (6) Trap House then Promatic

# Trap Field

3 Report Pair (6) Low House then Overhead

# 5-Stand

3 Report Pair (6) High House then Promatic

2 Following Pair (4) Promatic then Promatic Hold the Button Down \*\* NOT USED \*\*

# Gallows

3 Report Pair (6) Low House then Promatic (Teal)

3 Report Pair (6) Low House then High House

3 Report Pair (6) Promatic (Right) then Promatic (Left)

**4 Report Pair (8)** Mec Chondel then Promatic (Lift)

3 Report Pair (6) Promatic (A) then Promatic (B) \*\* Traps are the two on the trailer \*\*

# The Menu – 01/07/2023

#### The Menu Is Only A Suggestion

| 6  |            |   |   |             |                                              |      |
|----|------------|---|---|-------------|----------------------------------------------|------|
| 1) | Trap Field | - | 3 | Report Pair | - Trap House then Promatic                   | (6)  |
| 2) | 5-Stand    | - | 3 | Report Pair | - Low House then Overhead                    | (6)  |
| 3) | Skeet #2   | _ | 3 | Report Pair | - High House then Promatic                   | (6)  |
| 4) | Gallows    | - | 2 | Following 1 | Pair - Promatic then Promatic ** NOT USED ** |      |
| 5) | Skeet #3   | _ | 3 | Report Pair | - Low House then Promatic (Teal)             | (6)  |
| 6) | Skeet #4   | _ | 3 | Report Pair | - Low House then High House                  | (6)  |
| 7) | Skeet #5   | _ | 3 | Report Pair | - Promatic (Right) then Promatic (Left)      | (6)  |
| 8) | Skeet #6   | _ | 4 | Report Pair | - Mec Chondel then Promatic (Lift)           | (8)  |
| 9) | The Pit    | - | 3 | Report Pair | - Promatic (A) then Promatic (B)             | (6)  |
|    |            |   |   |             |                                              |      |
|    |            |   |   |             |                                              | (50) |
|    |            |   |   |             |                                              |      |