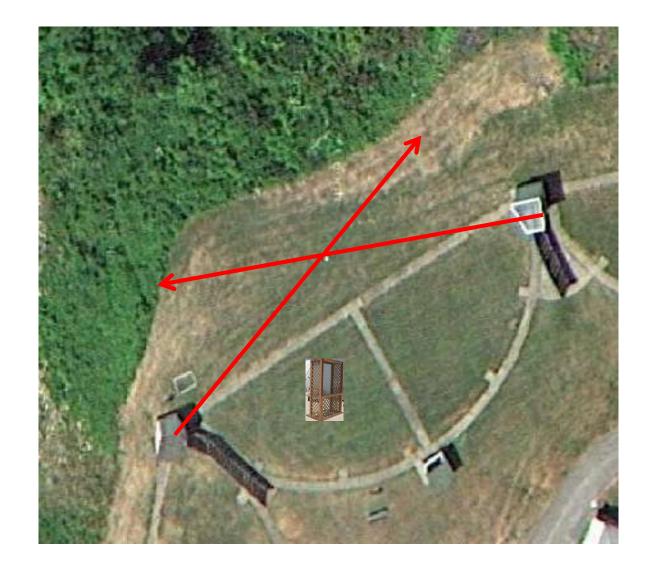

# Gallows

3 Report Pair (6) Low House then Promatic (Teal)

3 Report Pair (6) Low House then High House

3 Report Pair (6) Promatic (Right) then Promatic (Left)

**4 Report Pair (8)** Mec Chondel then Promatic (Lift)