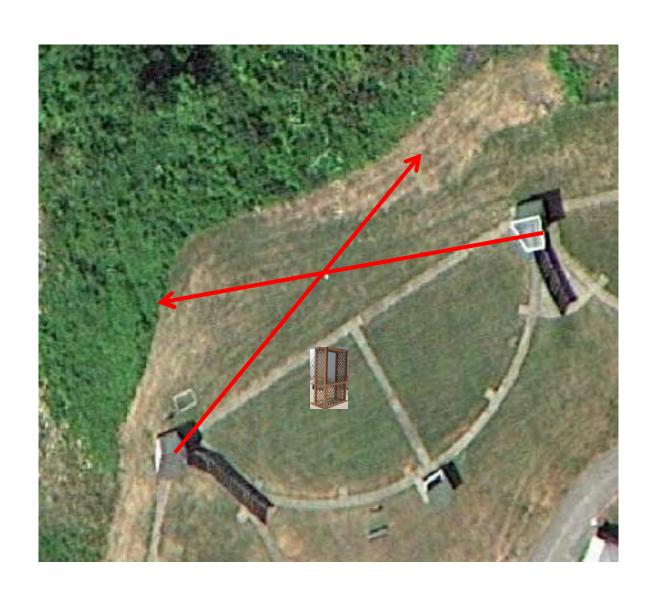

#### 3 Simo Pair (6) Trap House and Promatic

## Trap Field



#### 3 Simo Pair (6) Trap House and Promatic

### 5-Stand



### 3 Simo Pair (6) High House and Promatic



# 2 Following Pair (4) Promatic then Promatic Hold the Button Down \*\* NOT USED \*\*

### **Gallows**



#### 3 Simo Pair (6) Low House and Promatic



#### 3 Report Pair (6) Low House then High House



#### 3 Report Pair (6) Promatic (Right) then Promatic (Left)



4 Report Pair (8)
Mec Chondel then Promatic (Lift)



#### 3 Report Pair (6) Promatic (A) then Promatic (B)

### The Pit

\*\* Traps are the two on the trailer \*\*





### The Menu – 12/31/2022

#### The Menu Is Only A Suggestion

| 1) Trap Field | d - 3 Simo Pair - Trap House and Promatic                  | (6)  |
|---------------|------------------------------------------------------------|------|
| 2) 5-Stand    | - 3 Simo Pair - Trap House and Promatic                    | (6)  |
| 3) Skeet #2   | - 3 Simo Pair - High House and Promatic                    | (6)  |
| 4) Gallows    | - 2 Following Pair - Promatic then Promatic ** NOT USED ** |      |
| 5) Skeet #3   | - 3 Simo Pair - Low House and Promatic