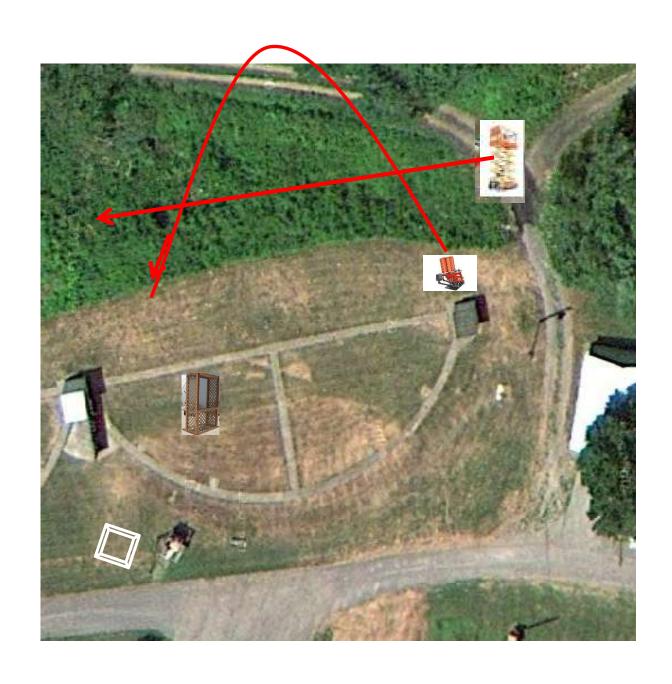

### **Gallows**

# 2 Following Pair (4) Promatic then Promatic Hold the Button Down \*\* NOT USED \*\*