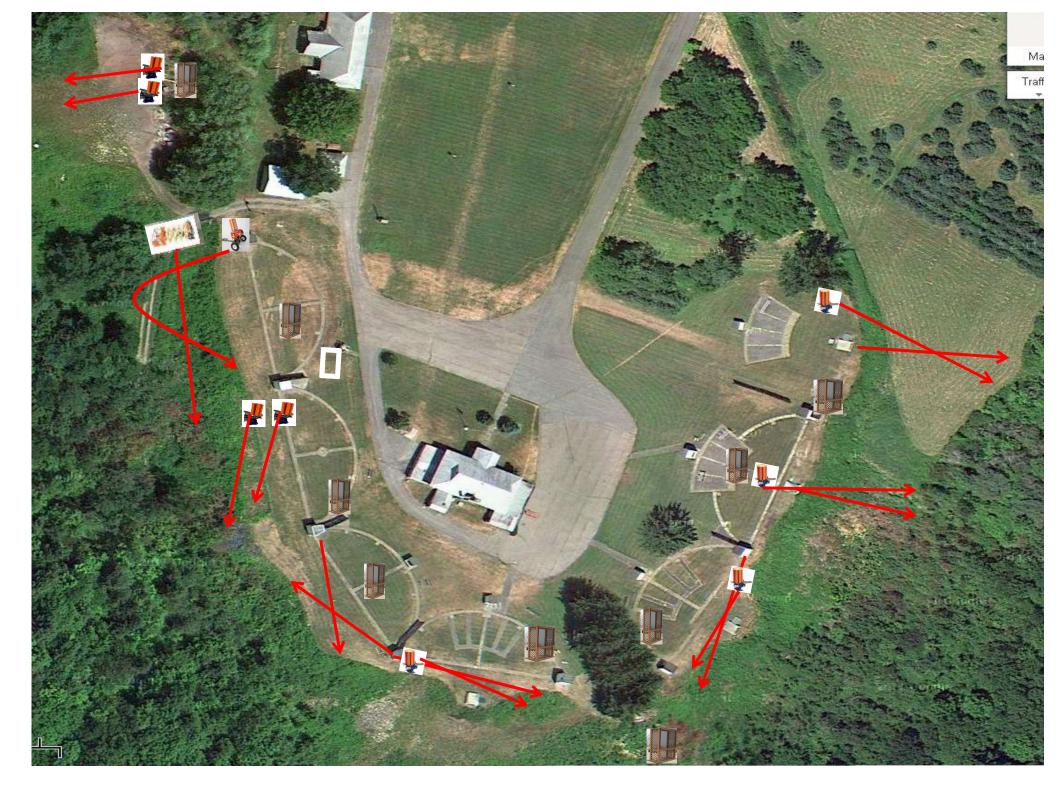

#### 3 Simo Pair (6) Trap House and Promatic

## Trap Field

### 5-Stand

### 3 Simo Pair (6) High House and Promatic

# 2 Following Pair (4) Promatic then Promatic Hold the Button Down \*\* NOT USED \*\*

### **Gallows**

#### 3 Simo Pair (6) Low House and Promatic

#### 3 Report Pair (6) Low House then High House

#### 3 Report Pair (6) Promatic (Right) then Promatic (Left)

4 Report Pair (8)
Mec Chondel then Promatic (Lift)

#### 3 Report Pair (6) Promatic (A) then Promatic (B)

### The Pit

\*\* Traps are the two on the trailer \*\*

### The Menu – 12/31/2022

#### The Menu Is Only A Suggestion

| 1) Trap Field | d - 3 Simo Pair - Trap House and Promatic                  | (6)  |
|---------------|------------------------------------------------------------|------|
| 2) 5-Stand    | - 3 Simo Pair - Trap House and Promatic                    | (6)  |
| 3) Skeet #2   | - 3 Simo Pair - High House and Promatic                    | (6)  |
| 4) Gallows    | - 2 Following Pair - Promatic then Promatic ** NOT USED ** |      |
| 5) Skeet #3   | - 3 Simo Pair - Low House and Promatic                     | (6)  |
| 6) Skeet #4   | - 3 Report Pair - Low House then High House                | (6)  |
| 7) Skeet #5   | - 3 Simo Pair - Promatic (Right) and Promatic (Left)       | (6)  |
| 8) Skeet #6   | - 4 Report Pair - Mec Chondel then Promatic (Lift)         | (8)  |
| 9) The Pit    | - 3 Report Pair - Promatic (A) then Promatic (B)           | (6)  |
|               |                                                            |      |
|               |                                                            | (50) |
|               |                                                            |      |