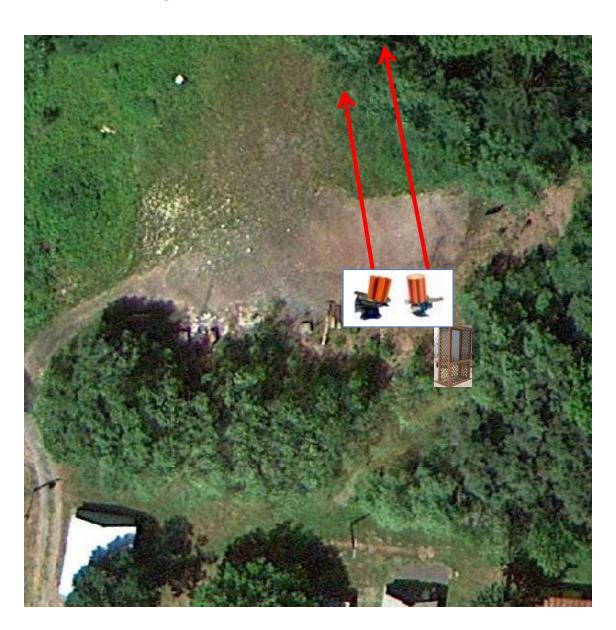

#### 3 Simo Pair (6) Trap House and Promatic

## Trap Field



#### 3 Simo Pair (6) Trap House and Promatic

### 5-Stand



### 3 Simo Pair (6) High House and Promatic



# 2 Following Pair (4) Promatic then Promatic Hold the Button Down \*\* NOT USED \*\*

### **Gallows**



#### 3 Simo Pair (6) Low House and Promatic



#### 3 Report Pair (6) Low House then High House



#### 3 Report Pair (6) Promatic (Right) then Promatic (Left)



4 Report Pair (8)
Mec Chondel then Promatic (Lift)



#### 3 Report Pair (6) Promatic (A) then Promatic (B)

### The Pit

\*\* Traps are the two on the trailer \*\*





### The Menu – 12/31/2022

#### The Menu Is Only A Suggestion

| 1) Trap Field | d - 3 Simo Pair - Trap House and Promatic                  | (6)  |
|---------------|------------------------------------------------------------|------|
| 2) 5-Stand    | - 3 Simo Pair - Trap House and Promatic                    | (6)  |
| 3) Skeet #2   | - 3 Simo Pair - High House and Promatic                    | (6)  |
| 4) Gallows    | - 2 Following Pair - Promatic then Promatic ** NOT USED ** |      |
| 5) Skeet #3   | - 3 Simo Pair - Low House and Promatic                     | (6)  |
| 6) Skeet #4   | - 3 Report Pair - Low House then High House                | (6)  |
| 7) Skeet #5   | - 3 Simo Pair - Promatic (Right) and Promatic (Left)       | (6)  |
| 8) Skeet #6   | - 4 Report Pair - Mec Chond