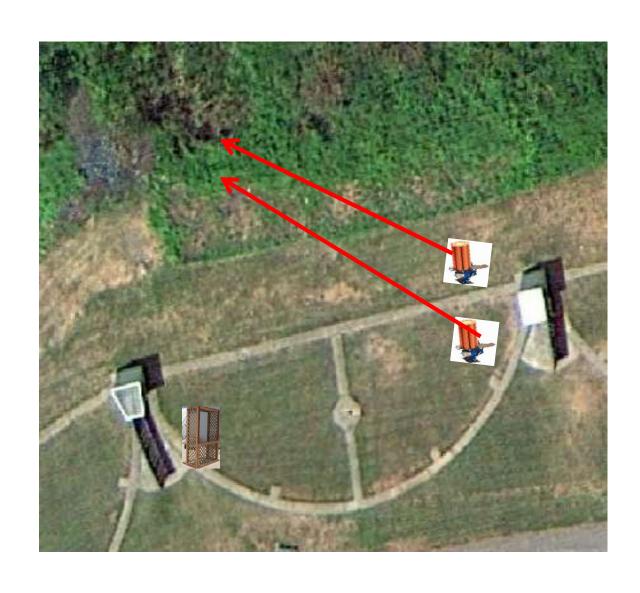

#### 3 Simo Pair (6) Trap House and Promatic

## Trap Field



#### 3 Simo Pair (6) Trap House and Promatic

### 5-Stand



### 3 Simo Pair (6) High House and Promatic



# 2 Following Pair (4) Promatic then Promatic Hold the Button Down \*\* NOT USED \*\*

### **Gallows**



#### 3 Simo Pair (6) Low House and Promatic



#### 3 Report Pair (6) Low House then High House



#### 3 Report Pair (6) Promatic (Right) then Promatic (Left)



4 Report Pair (8)
Mec Chondel then Promatic (Lift)



#### 3 Report Pair (6) Promatic (A) then Promatic (B)

### The Pit

\*\* Traps are the two on the trailer \*\*





### The Menu – 12/31/2022

#### The Menu Is Only A Suggestion

| 1) Trap Field | d - 3 Simo Pair - Trap House and Promatic                  | (6)  |
|---------------|------------------------------------------------------------|------|
| 2) 5-Stand    | - 3 Simo Pair - Trap House and Promatic                    | (6)  |
| 3) Skeet #2   | - 3 Simo Pair - High House and Promatic                    | (6)  |
| 4) Gallows    | - 2 Following Pair - Promatic then Promatic ** NOT USED ** |      |
| 5) Skeet #3   | - 3 Simo Pair - Low House and Promatic                     | (6)  |
| 6) Skeet #4   | - 3 Report Pair - Low House the