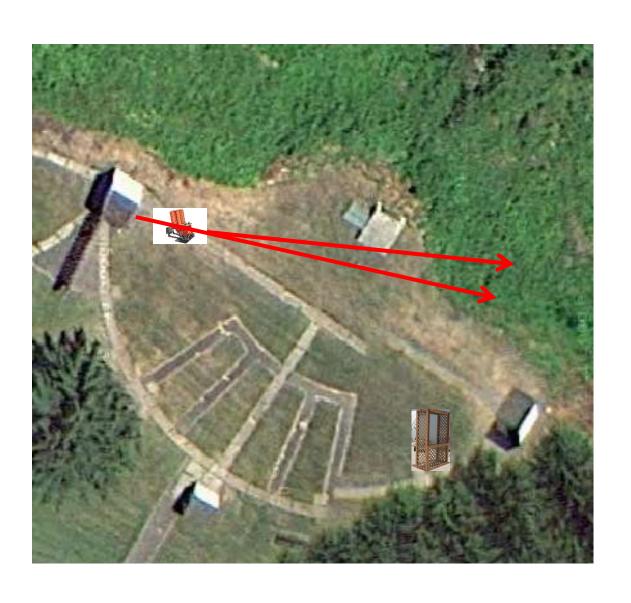

### **Gallows**

# 2 Following Pair (4) Promatic then Promatic Hold the Button Down \*\* NOT USED \*\*