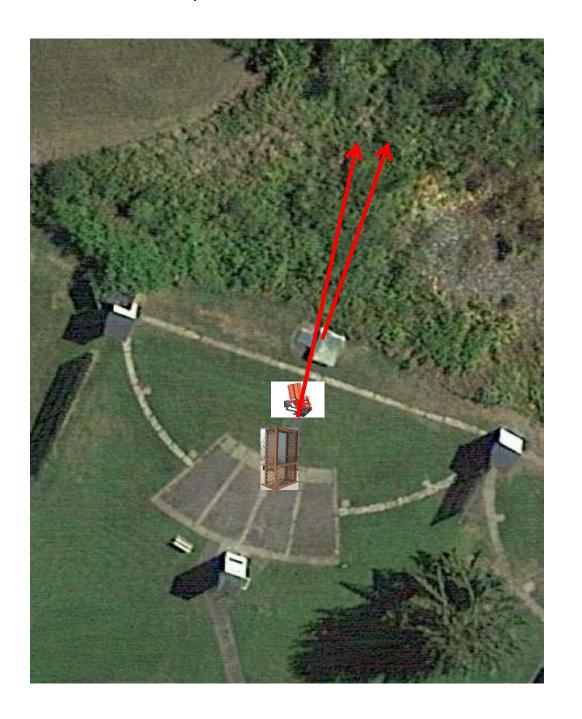

#### 3 Simo Pair (6) Trap House and Promatic

## Trap Field



#### 3 Simo Pair (6) Trap House and Promatic

### 5-Stand



### 3 Simo Pair (6) High House and Promatic



# 2 Following Pair (4) Promatic then Promatic Hold the Button Down \*\* NOT USED \*\*

### **Gallows**



#### 3 Simo Pair (6) Low House and Promatic



#### 3 Report Pair (6) Low House then High House



#### 3 Report Pair (6) Promatic (Right) then Promatic (Left)



4 Report Pair (8)
Mec Chondel then Promatic (Lift)



#### 3 Report Pair (6) Promatic (A) then Promatic (B)

### The Pit

\*\* Traps are the two on the trailer \*\*





### The Menu – 12/31/2022

#### The Menu Is Only A Suggestion

| 1) Trap Field | d - 3 Simo Pair - Trap House and Promatic                  | (6)  |
|---------------|------------------------------------------------------------|------|
| 2) 5-Stand    | - 3 Simo Pair - Trap House and Promatic