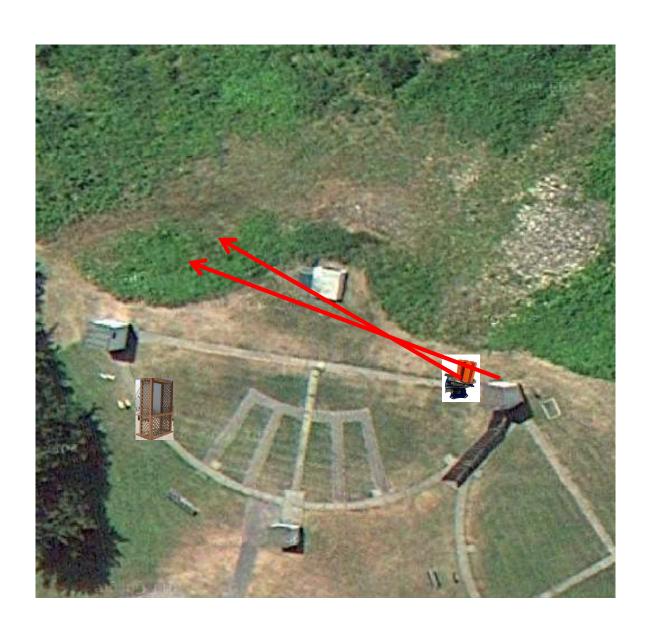

#### 3 Simo Pair (6) Trap House and Promatic

## Trap Field



#### 3 Simo Pair (6) Trap House and Promatic

### 5-Stand



### 3 Simo Pair (6) High House and Promatic



# 2 Following Pair (4) Promatic then Promatic Hold the Button Down \*\* NOT USED \*\*

### **Gallows**



#### 3 Simo Pair (6) Low House and Promatic



#### 3 Report Pair (6) Low House then High House



#### 3 Report Pair (6) Promatic (Right) then Promatic (Left)



4 Report Pair (8)
Mec Chondel then Promatic (Lift)



#### 3 Report Pair (6) Promatic (A) then Promatic (B)

### The Pit

\*\* Traps are the two on the trailer \*\*





### The Menu – 12/31/2022

#### The Menu Is Only A Suggestion

| 1) Trap Field | d - 3 Simo Pair - Trap House and Promatic                  | (6)  |
|---------------|------------------------------------------------------------|------|
| 2) 5-Stand    | - 3 Simo Pair - Trap House and Promatic                    | (6)  |
| 3) Skeet #2   | - 3 Simo Pair - High House and Promatic                    | (6)  |
| 4) Gallows    | - 2 Following Pair - Promatic then Promatic ** NOT USED ** |      |
| 5) Skeet #3   | -