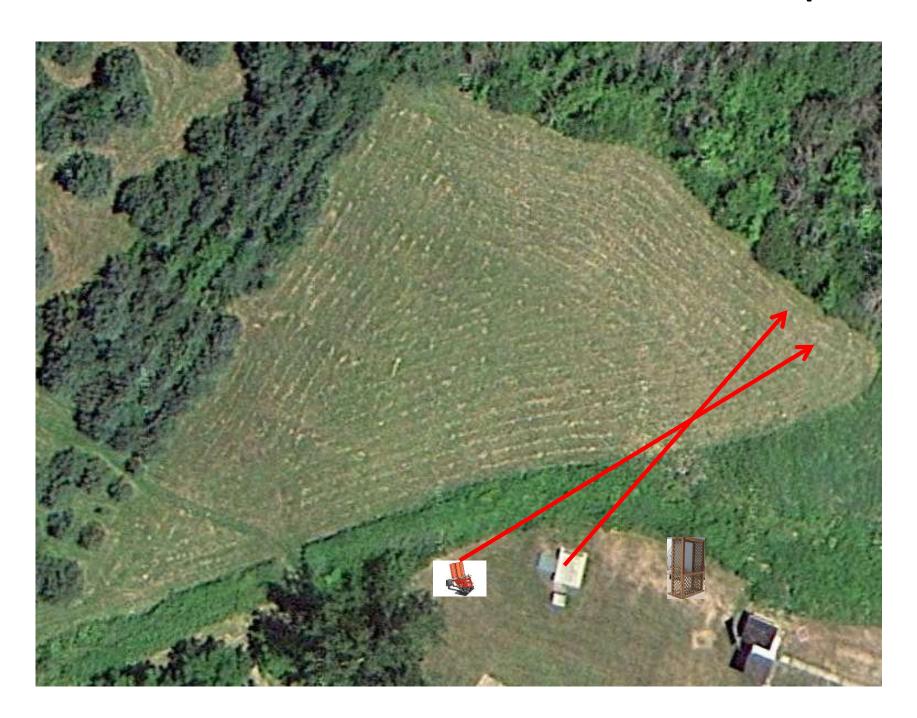

#### 3 Simo Pair (6) Trap House and Promatic

## Trap Field



#### 3 Simo Pair (6) Trap House and Promatic

### 5-Stand



### 3 Simo Pair (6) High House and Promatic



# 2 Following Pair (4) Promatic then Promatic Hold the Button Down \*\* NOT USED \*\*

### **Gallows**



#### 3 Simo Pair (6) Low House and Promatic



#### 3 Report Pair (6) Low House then High House



#### 3 Report Pair (6) Promatic (Right) then Promatic (Left)



4 Report Pair (8)
Mec Chondel then Promatic (Lift)



#### 3 Report Pair (6) Promatic (A) then Promatic (B)

### The Pit

\*\* Traps are the two on the trailer \*\*





### The Menu – 12/31/2022

#### The Menu Is Only A Suggestion

| 1) Trap Field | d - 3 Simo Pair - Trap House and Promatic                  | (6)  |
|---------------|------------------------------------------------------------|------|
| 2) 5-Stand