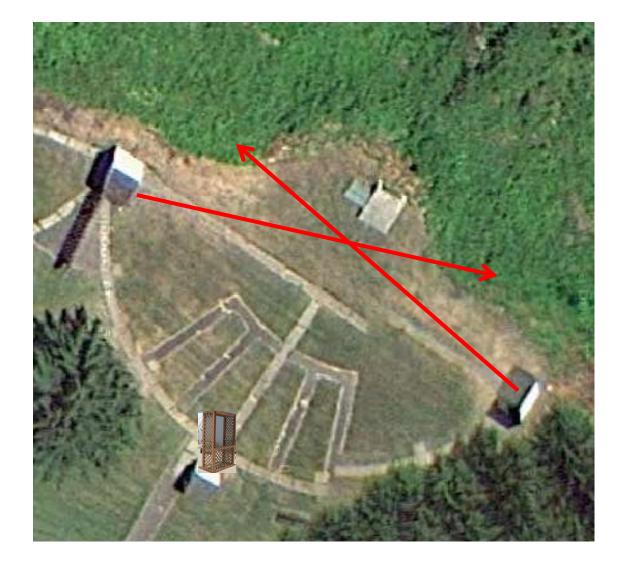

## 5-Stand

3 Simo Pair (6) High House and Low House

2 Following Pair (4) Promatic then Promatic Hold the Button Down \*\* NOT USED \*\*

## Gallows

3 Report Pair (6) Low House then High House

#### 3 Simo Pair (6) Low House and Promatic

3 Report Pair (6) Promatic (Left) then Promatic (Right)

#### **4 Simo Pair (8)** Promatic (Left) and Promatic (Lift)

3 Report Pair (6) Promatic (A) then Promatic (B) \*\*\* **Dual Traps on Trailer** \*\*\*