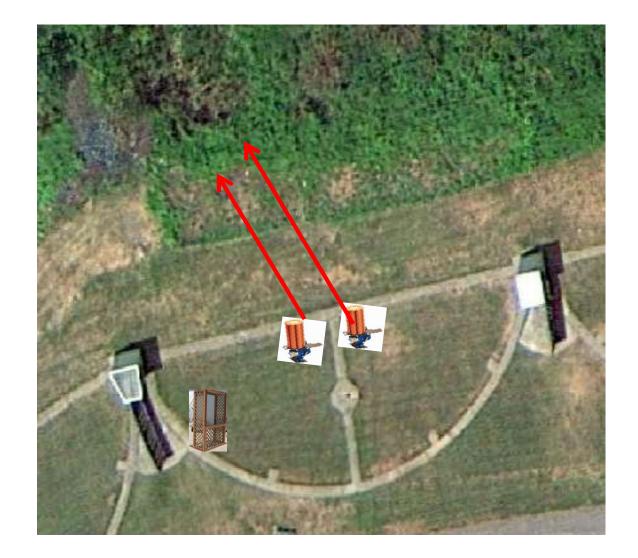

#### 3 Simo Pair (6) Low House and Promatic

3 Report Pair (6) Promatic (Left) then Promatic (Right)

#### **4 Simo Pair (8)** Promatic (Left) and Promatic (Lift)

3 Report Pair (6) Promatic (A) then Promatic (B) \*\*\* **Dual Traps on Trailer** \*\*\*