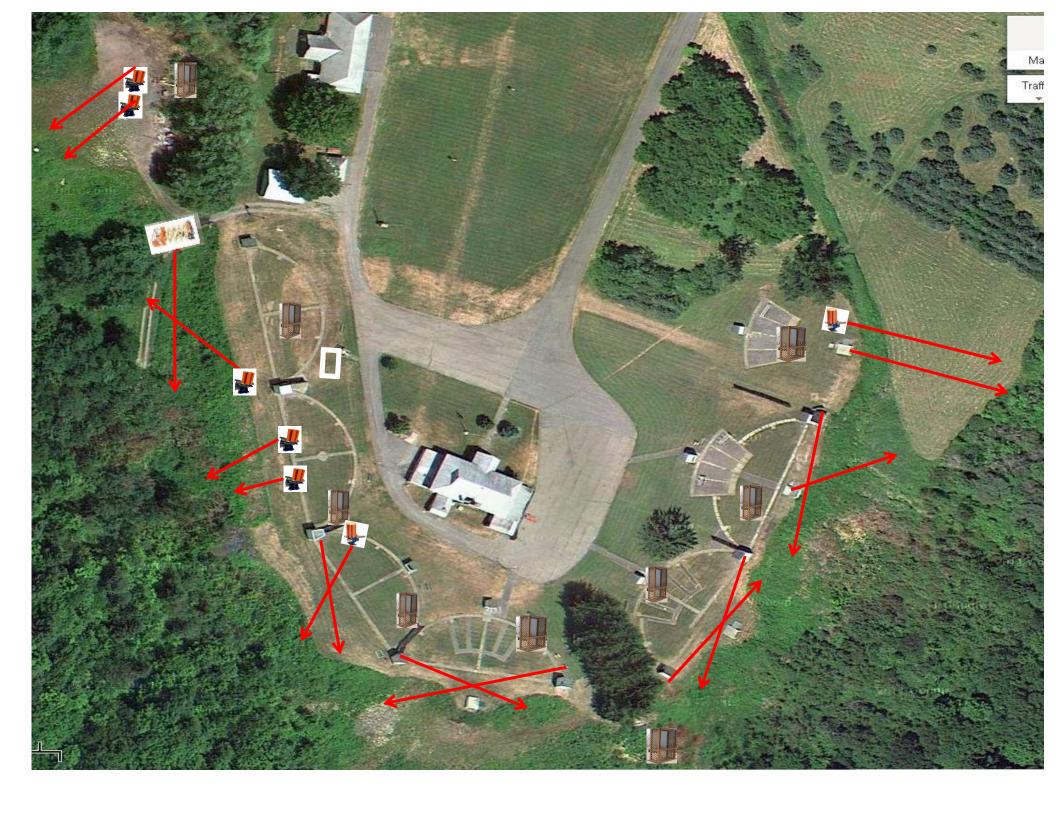

3 Report Pair (6) Trap House then Promatic

# Trap Field

3 Report Pair (6) Trap House then High House

## 5-Stand

3 Simo Pair (6) High House and Low House

2 Following Pair (4) Promatic then Promatic Hold the Button Down \*\* NOT USED \*\*

## Gallows

3 Report Pair (6) Low House then High House

#### 3 Simo Pair (6) Low House and Promatic

3 Report Pair (6) Promatic (Left) then Promatic (Right)

#### **4 Simo Pair (8)** Promatic (Left) and Promatic (Lift)

3 Report Pair (6) Promatic (A) then Promatic (B) \*\*\* **Dual Traps on Trailer** \*\*\*

## The Pit

# The Menu – 12/24/2022

#### The Menu Is Only A Suggestion

| 1) | Trap Field | - | 3 Report Pair    | - Trap House then Promatic              | (6)  |
|----|------------|---|------------------|-----------------------------------------|------|
| 2) | 5-Stand    | - | 3 Report Pair    | - Trap then High House ead              | (6)  |
| 3) | Skeet #2   | - | 3 Simo Pair      | - High House and Louw House             | (6)  |
| 4) | Gallows    | - | 2 Following Pair | - Promatic then Promatic ** NOT USED ** |      |
| 5) | Skeet #3   | - | 3 Report Pair    | - Low House then High House             | (6)  |
| 6) | Skeet #4   | - | 3 Simo Pair      | - Low House and Promatic                | (6)  |
| 7) | Skeet #5   | _ | 3 Report Pair    | - Promatic (Left) then Promatic (Right) | (6)  |
| 8) | Skeet #6   | _ | 4 Simo Pair      | - Promatic (Left) and Promatic (Lift)   | (8)  |
| 9) | The Pit    | - | 3 Report Pair    | - Promatic (A) then Promatic (B)        | (6)  |
|    |            |   |                  |                                         |      |
|    |            |   |                  |                                         | (50) |
| 1  |            |   |                  |                                         |      |