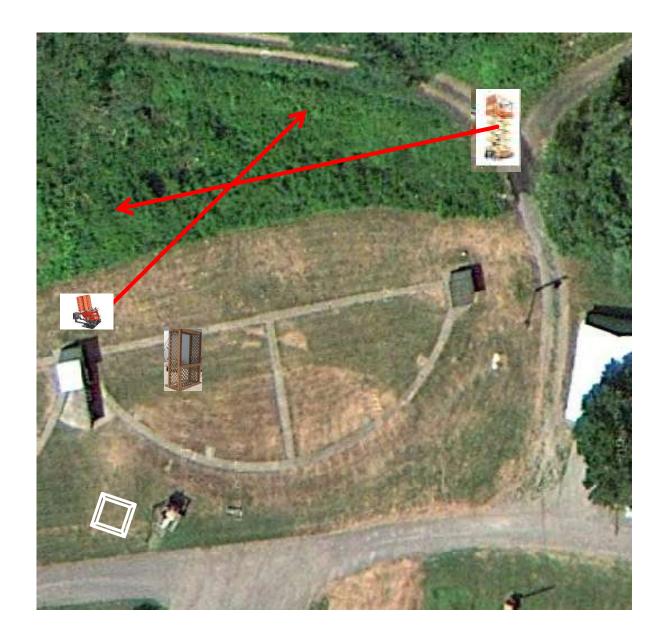

#### **4 Simo Pair (8)** Promatic (Left) and Promatic (Lift)

3 Report Pair (6) Promatic (A) then Promatic (B) \*\*\* **Dual Traps on Trailer** \*\*\*

## The Pit