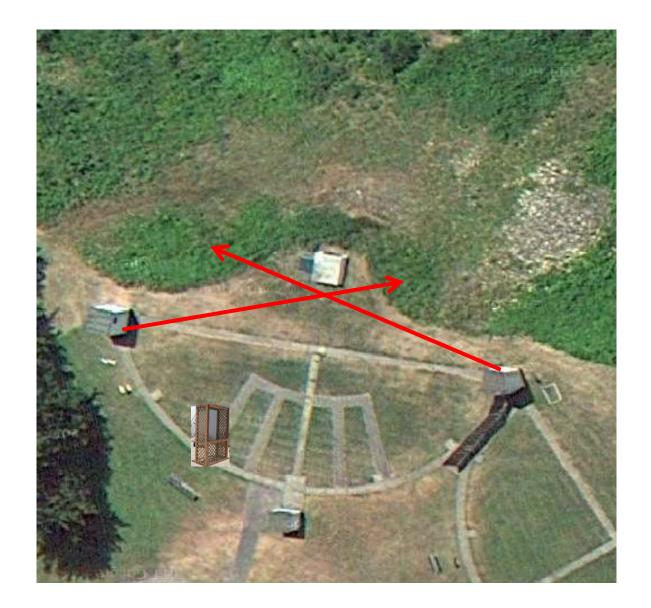

3 Report Pair (6) Trap House then Promatic

# Trap Field



3 Report Pair (6) Trap House then High House

## 5-Stand



3 Simo Pair (6) High House and Low House



2 Following Pair (4) Promatic then Promatic Hold the Button Down \*\* NOT USED \*\*

## Gallows



3 Report Pair (6) Low House then High House



#### 3 Simo Pair (6) Low House and Promatic



3 Report Pair (6) Promatic (Left) then Promatic (Right)



#### **4 Simo Pair (8)** Promatic (Left) and Promatic (Lift)



3 Report Pair (6) Promatic (A) then Promatic (B) \*\*\* **Dual Traps on Trailer** \*\*\*

## The Pit





# The Menu – 12/24/2022

#### The Menu Is Only A Suggestion

| 1) | Trap Field | - | 3 Report Pair    | - Trap House then Promatic              | (6)  |
|----|------------|---|------------------|-----------------------------------------|------|
| 2) | 5-Stand    | - | 3 Report Pair    | - Trap then High House ead              | (6)  |
| 3) | Skeet #2   | - | 3 Simo Pair      | - High House and Louw House             | (6)  |
| 4) | Gallows    | - | 2 Following Pair | - Promatic then Promatic ** NOT USED ** |      |
|