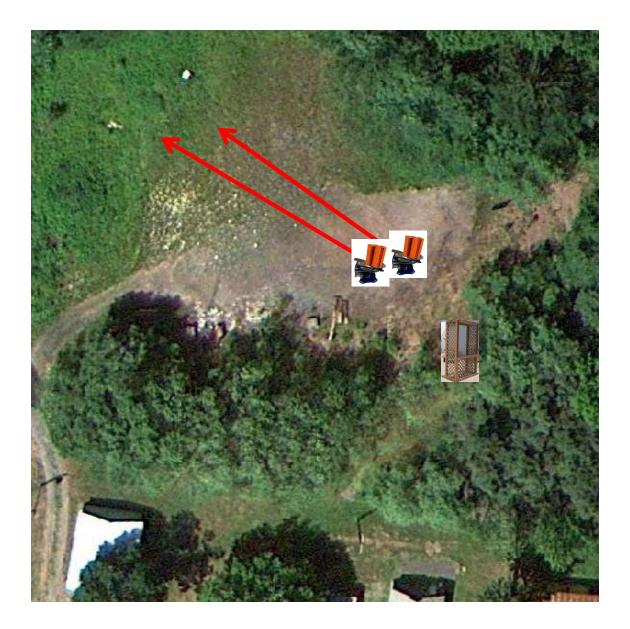

3 Report Pair (6) Trap House then Promatic

# Trap Field



3 Report Pair (6) Trap House then High House

## 5-Stand



3 Simo Pair (6) High House and Low House



2 Following Pair (4) Promatic then Promatic Hold the Button Down \*\* NOT USED \*\*

## Gallows



3 Report Pair (6) Low House then High House



#### 3 Simo Pair (6) Low House and Promatic



3 Report Pair (6) Promatic (Left) then Promatic (Right)



#### **4 Simo Pair (8)** Promatic (Left) and Promatic (Lift)



3 Report Pair (6) Promatic (A) then Promatic (B) \*\*\* **Dual Traps on Trailer** \*\*\*

## The Pit





# The Menu – 12/24/2022

#### The Menu Is Only A Suggestion

| 1) | Trap Field | - | 3 Report Pair    | - Trap House then Promatic              | (6)  |
|----|------------|---|------------------|-----------------------------------------|------|
| 2) | 5-Stand    | - | 3 Report Pair    | - Trap then High House ead              | (6)  |
| 3) | Skeet #2   | - | 3 Simo Pair      | - High House and Louw House             | (6)  |
| 4) | Gallows    | - | 2 Following Pair | - Promatic then Promatic ** NOT USED ** |      |
| 5) | Skeet #3   | - | 3 Report Pair    | - Low House then High House             | (6)  |
| 6) | Skeet #4   | - | 3 Simo Pair      | - Low House and Promatic                | (6)  |
| 7) | Skeet #5   | _ | 3 Report Pair    | - Promatic (Left) then Promatic (Right) | (6)  |