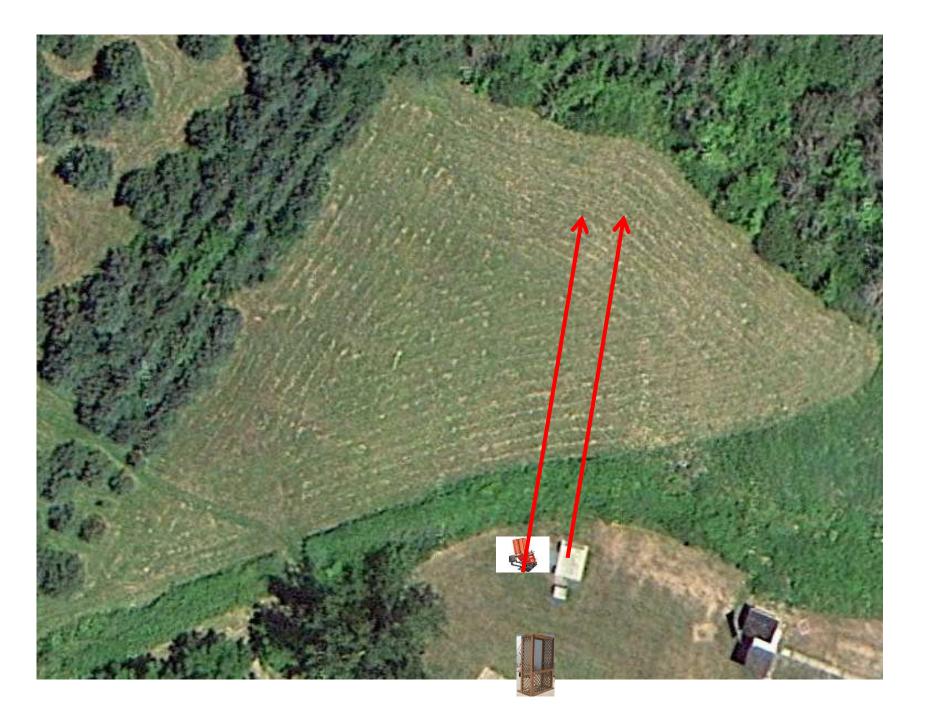

3 Report Pair (6) Trap House then Promatic

# Trap Field



3 Report Pair (6) Trap House then High House

## 5-Stand



3 Simo Pair (6) High House and Low House



2 Following Pair (4) Promatic then Promatic Hold the Button Down \*\* NOT USED \*\*

## Gallows



3 Report Pair (6) Low House then High House



#### 3 Simo Pair (6) Low House and Promatic



3 Report Pair (6) Promatic (Left) then Promatic (Right)



#### **4 Simo Pair (8)** Promatic (Left) and Promatic (Lift)



3 Report Pair (6) Promatic (A) then Promatic (B) \*\*\* **Dual Traps on Trailer** \*\*\*

## The Pit





# The Menu – 12/24/2022

#### The Menu Is Only A Suggestion

| 1) | Trap Field | - | 3 Report Pair    | - Trap House then Promatic              | (6)  |
|----|------------|---|------------------|-----------------------------------------|------|
| 2) | 5-Stand    | - | 3 R