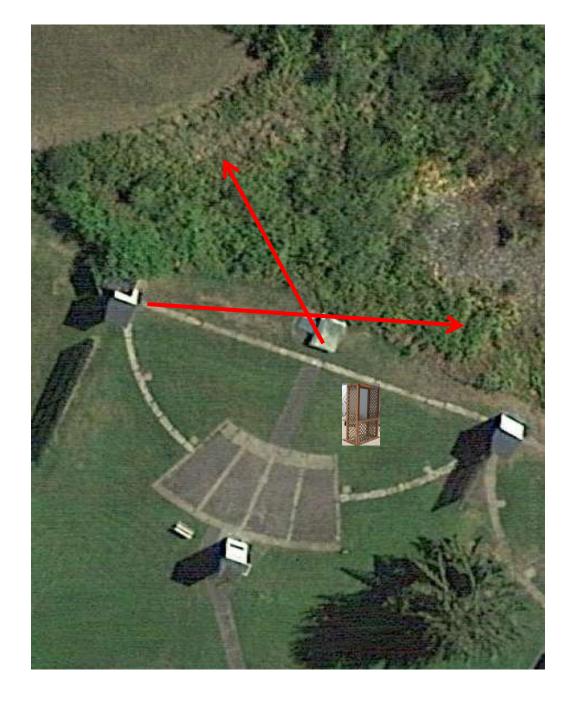

## 5-Stand

3 Simo Pair (6) High House and Low House

2 Following Pair (4) Promatic then Promatic Hold the Button Down \*\* NOT USED \*\*