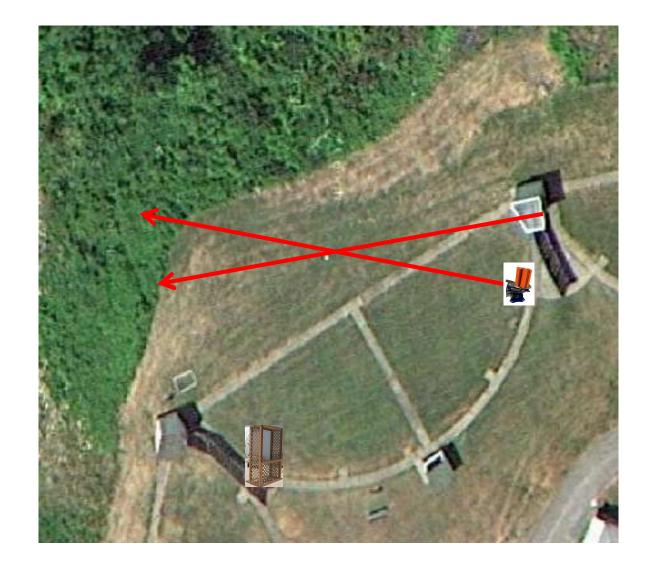

## 5-Stand

3 Simo Pair (6) High House and Low House

2 Following Pair (4) Promatic then Promatic Hold the Button Down \*\* NOT USED \*\*