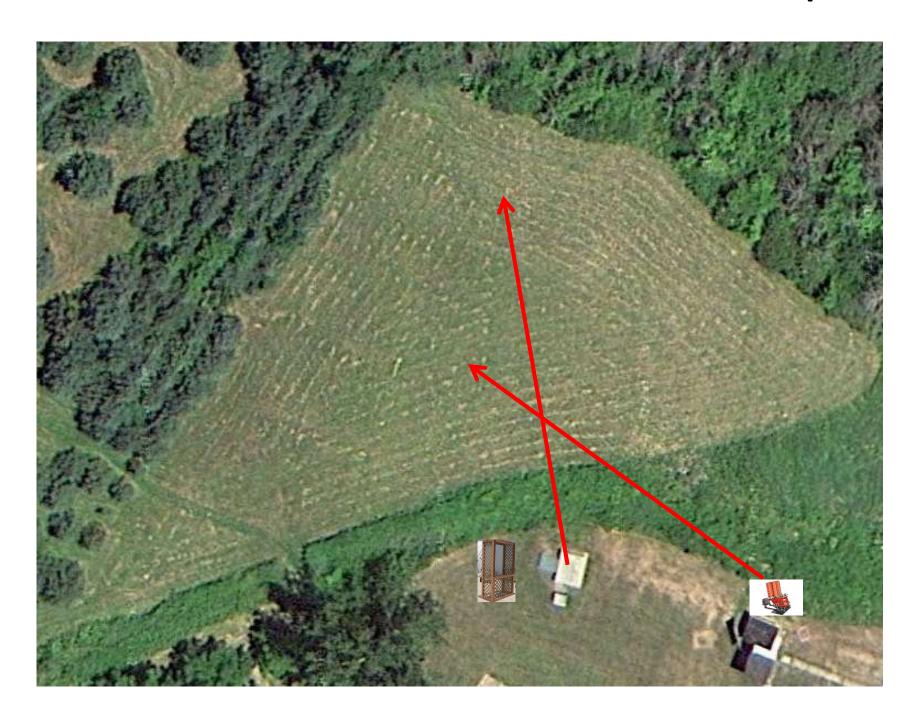

#### 3 Report Pair (6) Trap House then Promatic

### Trap Field



#### 3 Report Pair (6) High House then Overhead

### 5-Stand



#### 3 Report Pair (6) High House then Promatic



# 2 Following Pair (4) Promatic then Promatic Hold the Button Down \*\* NOT USED \*\*

### **Gallows**



#### 3 Report Pair (6) Low House then High House



#### 3 Report Pair (6) Low House then Promatic



#### 3 Report Pair (6) Promatic (Left) then Promatic (Right)



4 Simo Pair (8)
Promatic (Incomer) and Promatic (Lift)



## 3 Report Pair (6) Promatic (A) then Promatic (B) \*\*\* Dual Traps on Trailer \*\*\*

### The Pit





### The Menu – 12/10/2022

#### The Menu Is Only A Suggestion

| 1) Trap Fie: | ld - 3 Report Pair - Trap House then Promatic              | (6)  |
|--------------|------------------------------------------------------------|------|
| 2) 5-Stand