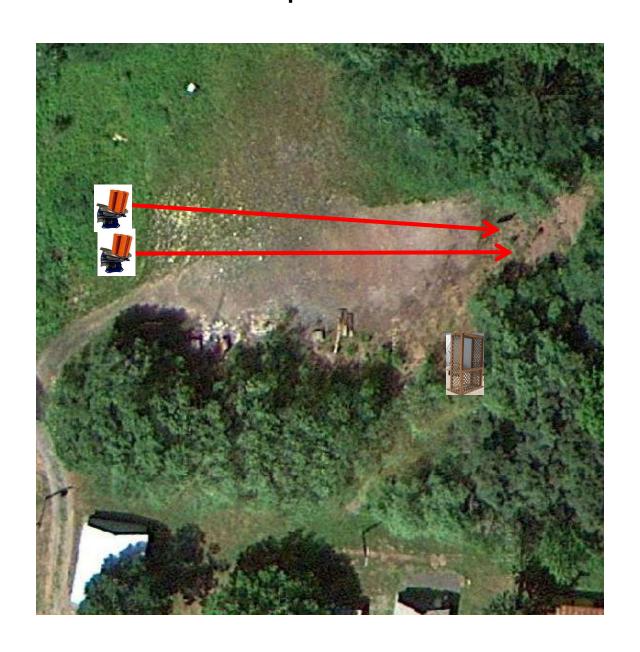

#### 3 Report Pair (6) Trap House then Promatic

### Trap Field



#### 3 Report Pair (6) High House then Overhead

### 5-Stand



#### 3 Report Pair (6) High House then Promatic



# 2 Following Pair (4) Promatic then Promatic Hold the Button Down \*\* NOT USED \*\*

### **Gallows**



#### 3 Report Pair (6) Low House then High House



#### 3 Report Pair (6) Low House then Promatic



#### 3 Report Pair (6) Promatic (Left) then Promatic (Right)



4 Simo Pair (8)
Promatic (Incomer) and Promatic (Lift)



## 3 Report Pair (6) Promatic (A) then Promatic (B) \*\*\* Dual Traps on Trailer \*\*\*

### The Pit





### The Menu – 12/10/2022

#### The Menu Is Only A Suggestion

| 1) Trap Fie: | ld - 3 Report Pair - Trap House then Promatic              | (6)  |
|--------------|------------------------------------------------------------|------|
| 2) 5-Stand   | - 3 Report Pair - High House then Overhead                 | (6)  |
| 3) Skeet #2  | - 3 Report Pair - High House then Promatic                 | (6)  |
| 4) Gallows   | - 2 Following Pair - Promatic then Promatic ** NOT USED ** |      |
| 5) Skeet #3  | - 3 Report Pair - Low House then High House                | (6)  |
| 6) Skeet #4  | - 3 Report Pair - Low House then Promatic                  | (6)  |
| 7) Skeet #5  | - 3 Report Pair - Promatic (Left) then Promatic (Right)    | (6)  |
| 8) Skeet #6  | - 4 Simo Pair - Promatic (Incomer) a