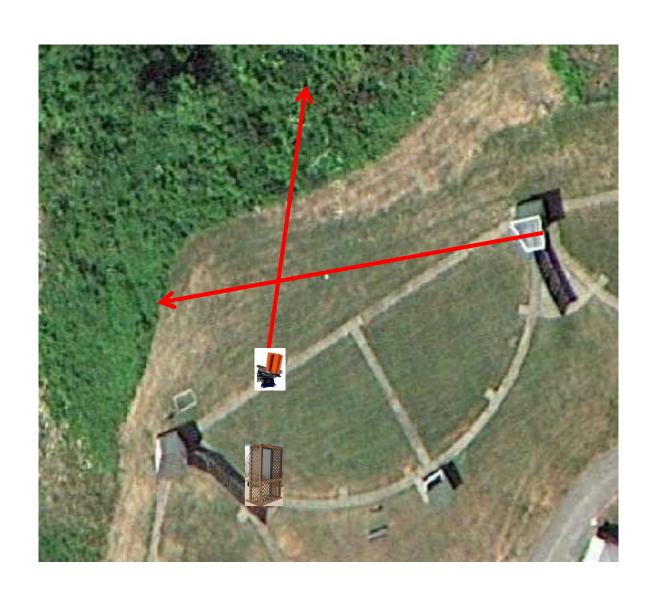

#### 3 Report Pair (6) Trap House then Promatic

### Trap Field



#### 3 Report Pair (6) High House then Overhead

### 5-Stand



#### 3 Report Pair (6) High House then Promatic



# 2 Following Pair (4) Promatic then Promatic Hold the Button Down \*\* NOT USED \*\*

### **Gallows**



#### 3 Report Pair (6) Low House then High House



#### 3 Report Pair (6) Low House then Promatic



#### 3 Report Pair (6) Promatic (Left) then Promatic (Right)



4 Simo Pair (8)
Promatic (Incomer) and Promatic (Lift)



## 3 Report Pair (6) Promatic (A) then Promatic (B) \*\*\* Dual Traps on Trailer \*\*\*

### The Pit





### The Menu – 12/10/2022

#### The Menu Is Only A Suggestion

| 1) Trap Fie: | ld - 3 Report Pair - Trap House then Promatic              | (6)  |
|--------------|------------------------------------------------------------|------|
| 2) 5-Stand   | - 3 Report Pair - High House then Overhead                 | (6)  |
| 3) Skeet #2  | - 3 Report Pair - High House then Promatic                 | (6)  |
| 4) Gallows   | - 2 Following Pair - Promatic then Promatic ** NOT USED ** |      |
| 5) Skeet #3  | - 3 Report Pair - Low House then High House                | (6)