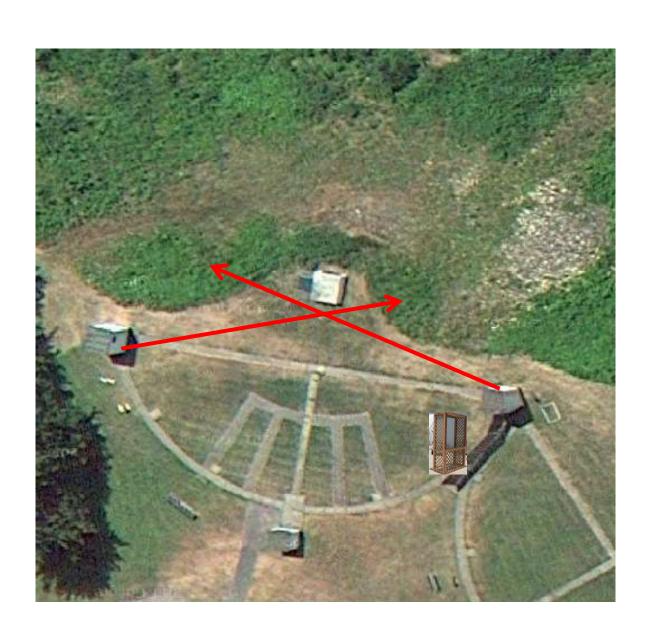

### **Gallows**

#### 3 Report Pair (6) Promatic (Left) then Promatic (Right)

4 Simo Pair (8)
Promatic (Incomer) and Promatic (Lift)