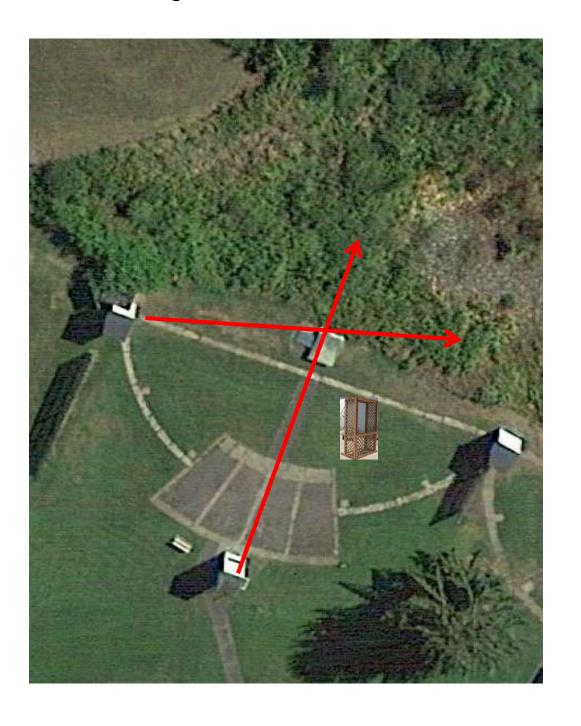

#### 3 Report Pair (6) Trap House then Promatic

### Trap Field



#### 3 Report Pair (6) High House then Overhead

### 5-Stand



#### 3 Report Pair (6) High House then Promatic



# 2 Following Pair (4) Promatic then Promatic Hold the Button Down \*\* NOT USED \*\*

### **Gallows**



#### 3 Report Pair (6) Low House then High House



#### 3 Report Pair (6) Low House then Promatic



#### 3 Report Pair (6) Promatic (Left) then Promatic (Right)



4 Simo Pair (8)
Promatic (Incomer) and Promatic (Lift)



## 3 Report Pair (6) Promatic (A) then Promatic (B) \*\*\* Dual Traps on Trailer \*\*\*

### The Pit





### The Menu – 12/10/2022

#### The Menu Is Only A Suggestion

| 1) Trap Fie: | ld - 3 Report Pair - Trap House then Promatic              | (6)  |
|--------------|------------------------------------------------------------|------|
| 2) 5-Stand   | - 3 Report Pair - High House then Overhead                 |