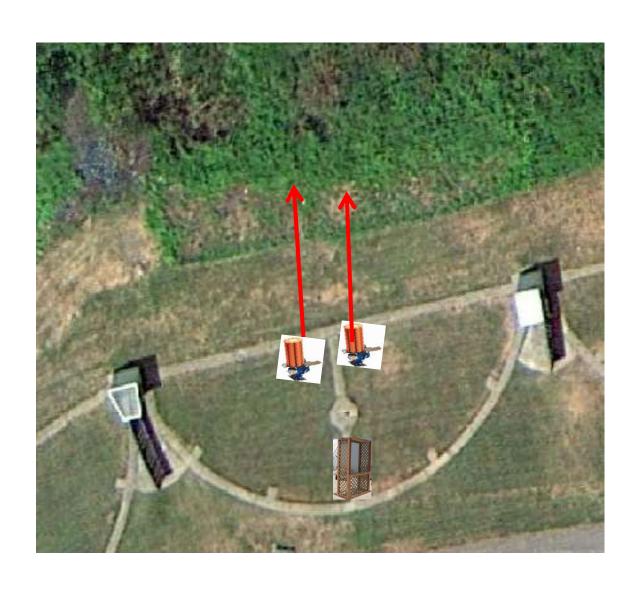

# 2 Following Pair (4) Promatic then Promatic Hold the Button Down \*\* NOT USED \*\*