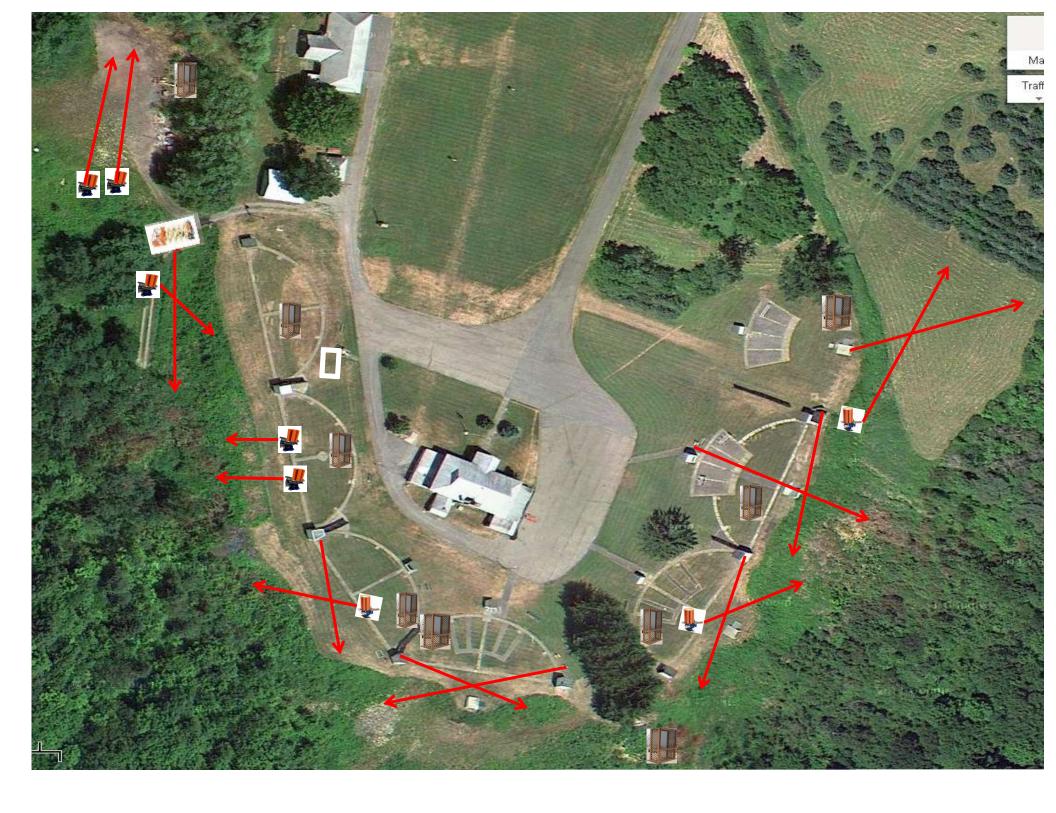

### The Menu – 12/10/2022

#### The Menu Is Only A Suggestion

| 1) Trap Fie: | ld - 3 Report Pair - Trap House then Promatic              | (6)  |
|--------------|------------------------------------------------------------|------|
| 2) 5-Stand   | - 3 Report Pair - High House then Overhead                 | (6)  |
| 3) Skeet #2  | - 3 Report Pair - High House then Promatic                 | (6)  |
| 4) Gallows   | - 2 Following Pair - Promatic then Promatic ** NOT USED ** |      |
| 5) Skeet #3  | - 3 Report Pair - Low House then High House                | (6)  |
| 6) Skeet #4  | - 3 Report Pair - Low House then Promatic                  | (6)  |
| 7) Skeet #5  | - 3 Report Pair - Promatic (Left) then Promatic (Right)    | (6)  |
| 8) Skeet #6  | - 4 Simo Pair - Promatic (Incomer) and Promatic (Lift)     | (8)  |
| 9) The Pit   | - 3 Report Pair - Promatic (A) then Promatic (B)           | (6)  |
|              |                                                            |      |
|              |                                                            | (50) |
|              |                                                            |      |