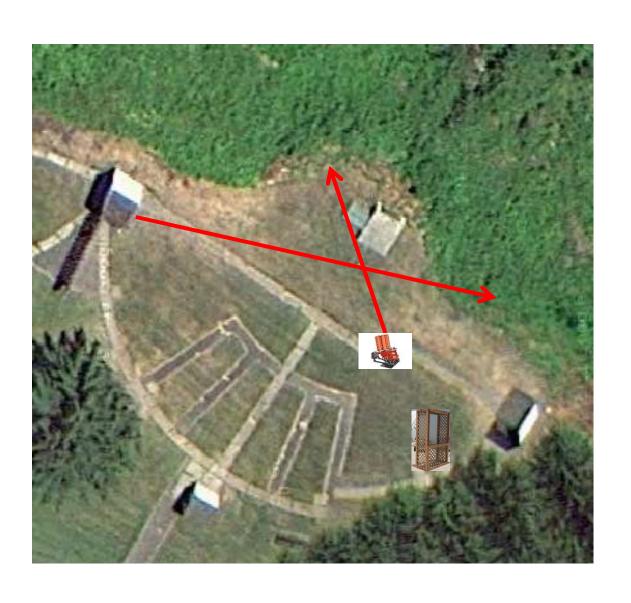

### The Pit

## 3 Report Pair (6) Promatic (A) then Promatic (B) \*\*\* Dual Traps on Trailer \*\*\*