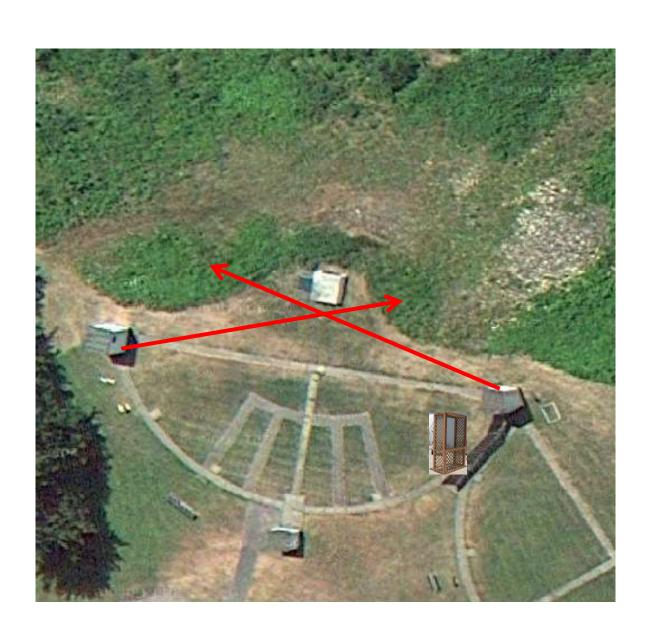

### **Gallows**

# 2 Following Pair (4) Promatic then Promatic Hold the Button Down \*\* NOT USED \*\*