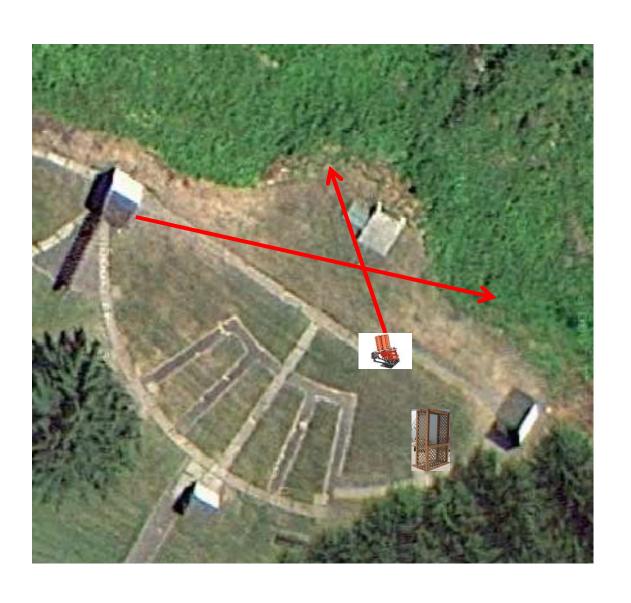

#### 3 Report Pair (6) Trap House then Promatic

### Trap Field



#### 3 Report Pair (6) High House then Overhead

### 5-Stand



#### 3 Report Pair (6) High House then Promatic



# 2 Following Pair (4) Promatic then Promatic Hold the Button Down \*\* NOT USED \*\*

### **Gallows**



#### 3 Report Pair (6) Low House then High House



#### 3 Report Pair (6) Low House then Promatic



#### 3 Report Pair (6) Promatic (Left) then Promatic (Right)



4 Simo Pair (8)
Promatic (Incomer) and Promatic (Lift)



## 3 Report Pair (6) Promatic (A) then Promatic (B) \*\*\* Dual Traps on Trailer \*\*\*

### The Pit





### The Menu – 12/03/2022

#### The Menu Is Only A Suggestion

| 1) Trap Field | d - 3 Report Pair - Trap House then Promatic               | (6)  |
|---------------|------------------------------------------------------------|------|
| 2) 5-Stand    | - 3 Report Pair - High House then Overhead                 | (6)  |
| 3) Skeet #2   | - 3 Report Pair - High