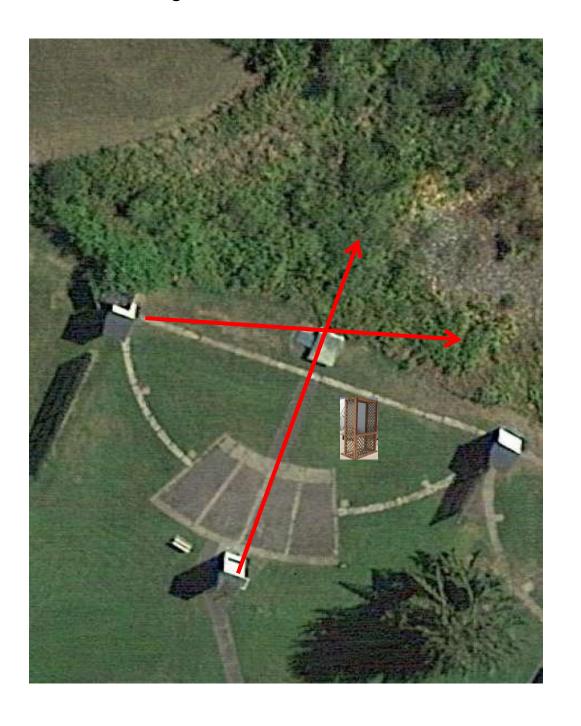

#### 3 Report Pair (6) Trap House then Promatic

### Trap Field



#### 3 Report Pair (6) High House then Overhead

### 5-Stand



#### 3 Report Pair (6) High House then Promatic



# 2 Following Pair (4) Promatic then Promatic Hold the Button Down \*\* NOT USED \*\*

### **Gallows**



#### 3 Report Pair (6) Low House then High House



#### 3 Report Pair (6) Low House then Promatic



#### 3 Report Pair (6) Promatic (Left) then Promatic (Right)



4 Simo Pair (8)
Promatic (Incomer) and Promatic (Lift)



## 3 Report Pair (6) Promatic (A) then Promatic (B) \*\*\* Dual Traps on Trailer \*\*\*

### The Pit





### The Menu – 12/03/2022

#### The Menu Is Only A Suggestion

| 1) Trap Field | d - 3 Report Pair - Trap House then Promatic               | (6)  |
|---------------|------------------------------------------------------------|------|
| 2) 5-Stand    | - 3 Report Pair - High House then Overhead