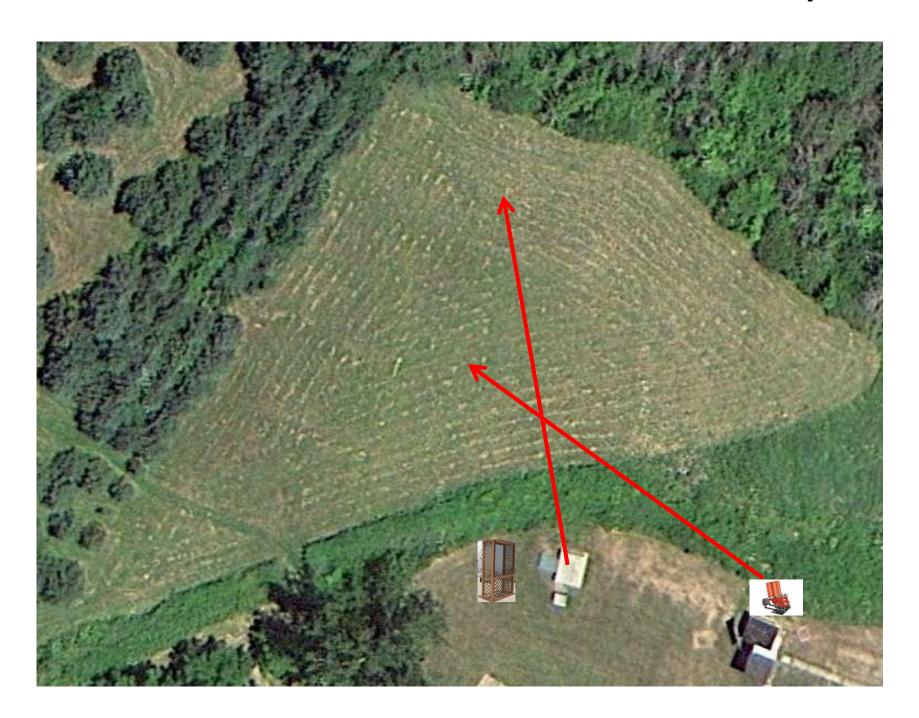

#### 3 Report Pair (6) Trap House then Promatic

### Trap Field



#### 3 Report Pair (6) High House then Overhead

### 5-Stand



#### 3 Report Pair (6) High House then Promatic



# 2 Following Pair (4) Promatic then Promatic Hold the Button Down \*\* NOT USED \*\*

### **Gallows**



#### 3 Report Pair (6) Low House then High House



#### 3 Report Pair (6) Low House then Promatic



#### 3 Report Pair (6) Promatic (Left) then Promatic (Right)



4 Simo Pair (8)
Promatic (Incomer) and Promatic (Lift)



## 3 Report Pair (6) Promatic (A) then Promatic (B) \*\*\* Dual Traps on Trailer \*\*\*

### The Pit





### The Menu – 12/03/2022

#### The Menu Is Only A Suggestion

| 1) Trap Field | d - 3 Report Pair - Trap House then Promatic               | (6)  |
|---------------|------------------------------------------------------------|------|
| 2) 5-Stand