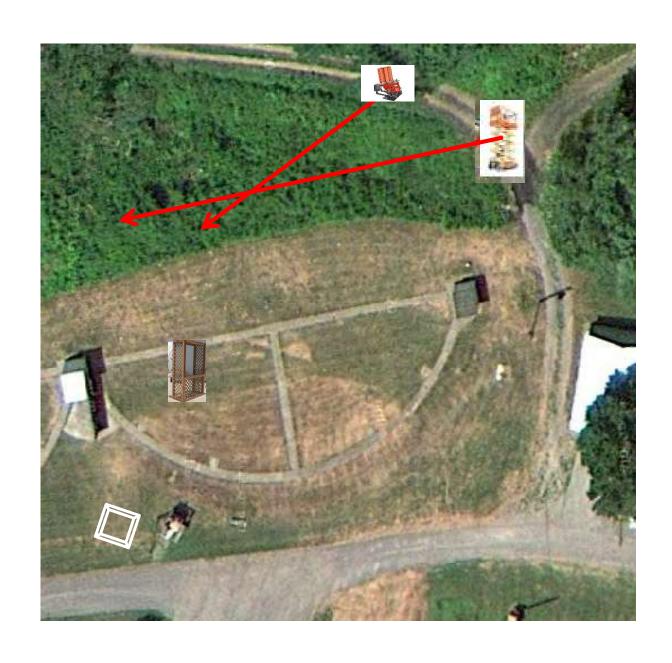

#### 3 Report Pair (6) Low House then High House

#### 3 Report Pair (6) Low House then Promatic