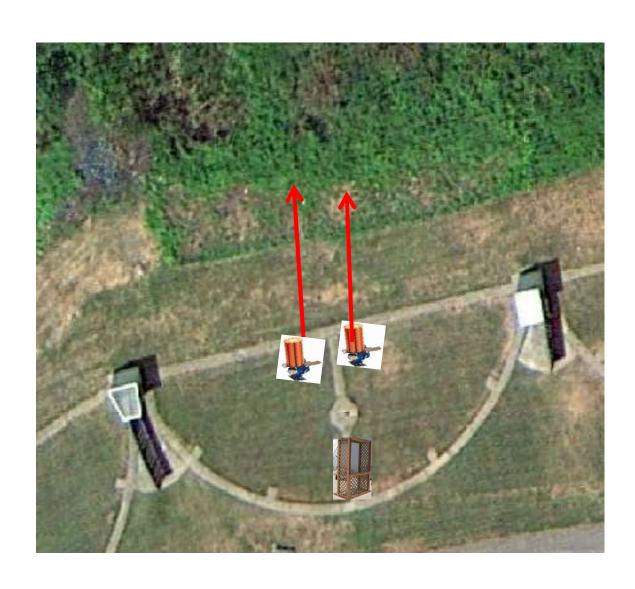

#### 3 Report Pair (6) Promatic (Left) then Promatic (Right)

4 Simo Pair (8)
Promatic (Incomer) and Promatic (Lift)