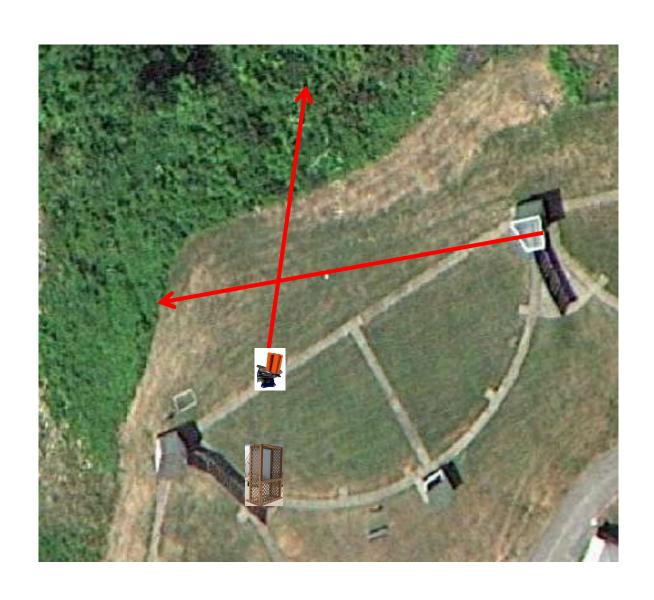

#### 3 Report Pair (6) Trap House then Promatic

### Trap Field



#### 3 Report Pair (6) High House then Overhead

### 5-Stand



#### 3 Report Pair (6) High House then Promatic



# 2 Following Pair (4) Promatic then Promatic Hold the Button Down \*\* NOT USED \*\*

### **Gallows**



#### 3 Report Pair (6) Low House then High House



#### 3 Report Pair (6) Low House then Promatic



#### 3 Report Pair (6) Promatic (Left) then Promatic (Right)



4 Simo Pair (8)
Promatic (Incomer) and Promatic (Lift)



## 3 Report Pair (6) Promatic (A) then Promatic (B) \*\*\* Dual Traps on Trailer \*\*\*

### The Pit





### The Menu – 12/03/2022

#### The Menu Is Only A Suggestion

| 1) Trap Field | d - 3 Report Pair - Trap House then Promatic               | (6)  |
|---------------|------------------------------------------------------------|------|
| 2) 5-Stand    | - 3 Report Pair - High House then Overhead                 | (6)  |
| 3) Skeet #2   | - 3 Report Pair - High House then Promatic                 | (6)  |
| 4) Gallows    | - 2 Following Pair - Promatic then Promatic ** NOT USED ** |      |
| 5) Skeet #3   | - 3 Report Pair - Low House then High House