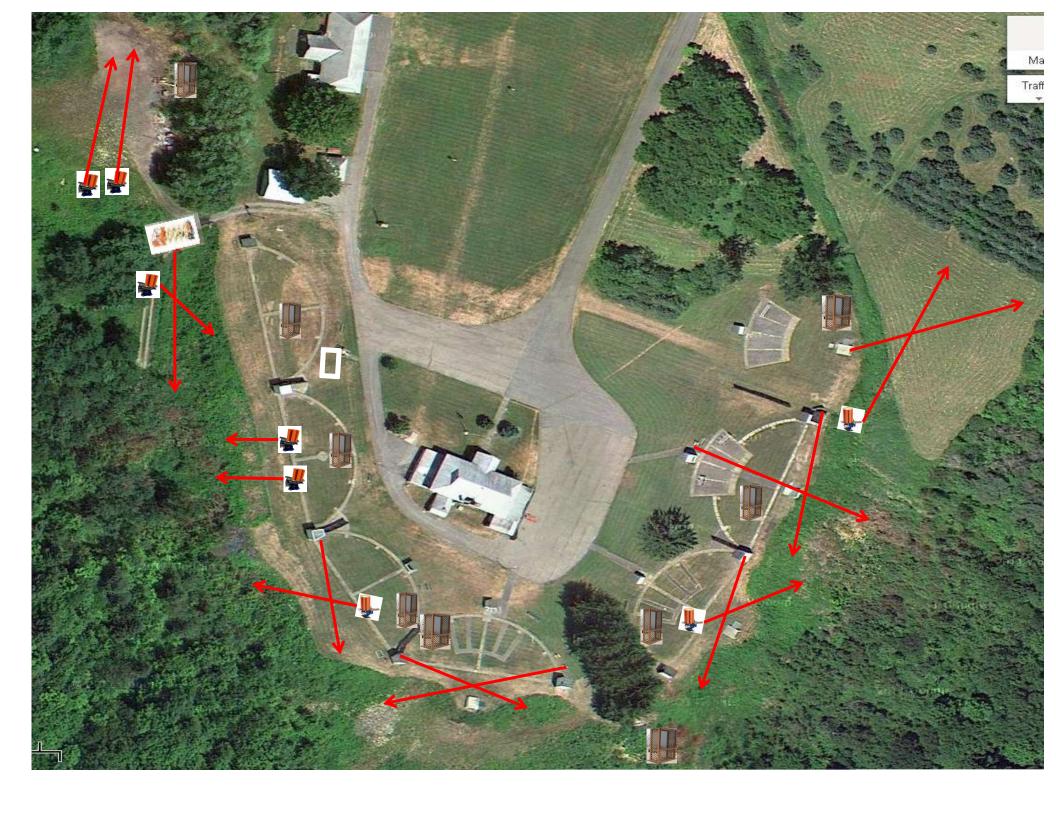

#### 3 Report Pair (6) Trap House then Promatic

### Trap Field

#### 3 Report Pair (6) High House then Overhead

### 5-Stand

#### 3 Report Pair (6) High House then Promatic

### **Gallows**

#### 3 Report Pair (6) Low House then High House

#### 3 Report Pair (6) Low House then Promatic

#### 3 Report Pair (6) Promatic (Left) then Promatic (Right)

4 Simo Pair (8)
Promatic (Incomer) and Promatic (Lift)

## 3 Report Pair (6) Promatic (A) then Promatic (B) \*\*\* Dual Traps on Trailer \*\*\*

### The Pit

### The Menu – 12/03/2022

#### The Menu Is Only A Suggestion

| 1) Trap Field | d - 3 Report Pair - Trap House then Promatic               | (6)  |
|---------------|------------------------------------------------------------|------|
| 2) 5-Stand    | - 3 Report Pair - High House then Overhead                 | (6)  |
| 3) Skeet #2   | - 3 Report Pair - High House then Promatic                 | (6)  |
| 4) Gallows    | - 2 Following Pair - Promatic then Promatic ** NOT USED ** |      |
| 5) Skeet #3   | - 3 Report Pair - Low House then High House                | (6)  |
| 6) Skeet #4   | - 3 Report Pair - Low House then Promatic                  | (6)  |
| 7) Skeet #5   | - 3 Report Pair - Promatic (Left) then Promatic (Right)    | (6)  |
| 8) Skeet #6   | - 4 Simo Pair - Promatic (Incomer) and Promatic (Lift)     | (8)  |
| 9) The Pit    | - 3 Report Pair - Promatic (A) then Promatic (B)           | (6)  |
|               |                                                            |      |
|               |                                                            | (50) |
|               |                                                            |      |