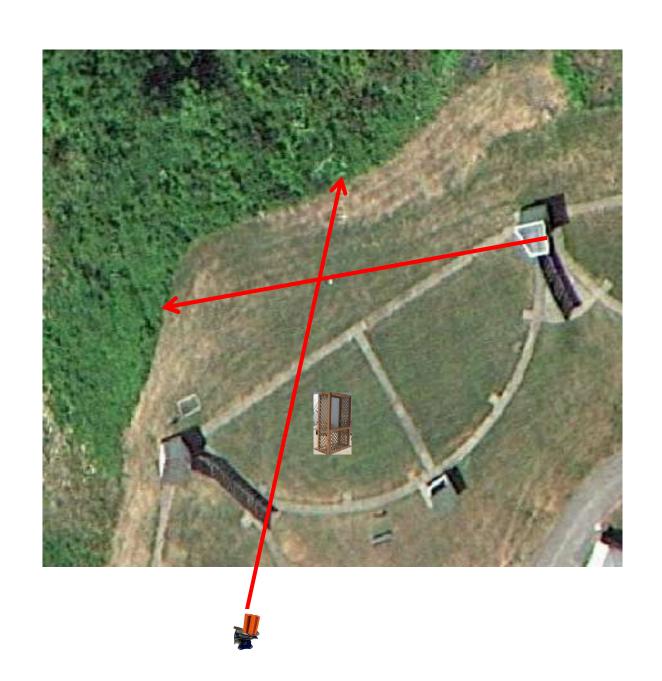

#### 3 Simo Pair (6) Trap House and Promatic

## Trap Field



#### 3 Simo Pair (6) High House and Promatic (Incomer)

### 5-Stand



### 3 Simo Pair (6) High House and Promatic



# 2 Following Pair (4) Promatic then Promatic Hold the Button Down \*\* NOT USED \*\*

### **Gallows**



#### 3 Simo Pair (6) High House and Promatic



#### 3 Simo Pair (6) Low House and Promatic (Pull House)



#### 3 Simo Pair (6) Promatic (Left) and Promatic (Right)



### 4 Simo Pair (8) Mec Chondel and Mec Battue



3 Simo Pair (6) Promatic (Incomer) and Promatic (Lift)

### The Pit





### The Menu – 11/12/2022

#### The Menu Is Only A Suggestion

| 1) Trap Field | - 3 Simo Pair - Trap House and Promatic (Incomer)          | (6)  |
|---------------|------------------------------------------------------------|------|
| 2) 5-Stand    | - 3 Simo Pair - High House and Promatic (Incomer)          | (6)  |
| 3) Skeet #2   | - 3 Simo Pair - High House and Promatic                    | (6)  |
| 4) Gallows    | - 2 Following Pair - Promatic then Promatic ** NOT USED ** |      |
| 5) Skeet #3   | - 3 Simo Pair - High House and Promatic                    | (6)  |
| 6) Skeet #4   | - 3 Simo Pair - L