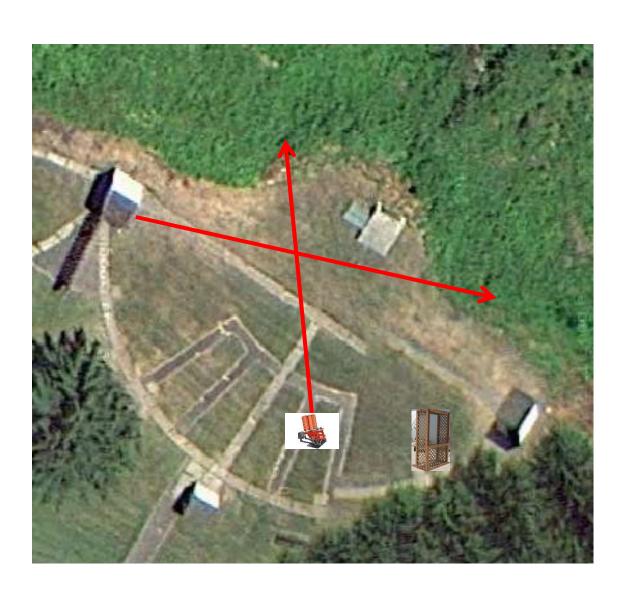

#### 3 Simo Pair (6) Trap House and Promatic

## Trap Field



#### 3 Simo Pair (6) High House and Promatic (Incomer)

### 5-Stand



### 3 Simo Pair (6) High House and Promatic



# 2 Following Pair (4) Promatic then Promatic Hold the Button Down \*\* NOT USED \*\*

### **Gallows**



#### 3 Simo Pair (6) High House and Promatic



#### 3 Simo Pair (6) Low House and Promatic (Pull House)



#### 3 Simo Pair (6) Promatic (Left) and Promatic (Right)



### 4 Simo Pair (8) Mec Chondel and Mec Battue



3 Simo Pair (6) Promatic (Incomer) and Promatic (Lift)

### The Pit





### The Menu – 11/12/2022

#### The Menu Is Only A Suggestion

| 1) Trap Field | - 3 Simo Pair - Trap House and Promatic (Incomer)          | (6)  |
|---------------|------------------------------------------------------------|------|
| 2) 5-Stand    | - 3 Simo Pair - High House and Promatic (Incomer)          | (6)  |
| 3) Skeet #2   | - 3 Simo Pair - High House and Promatic                    |