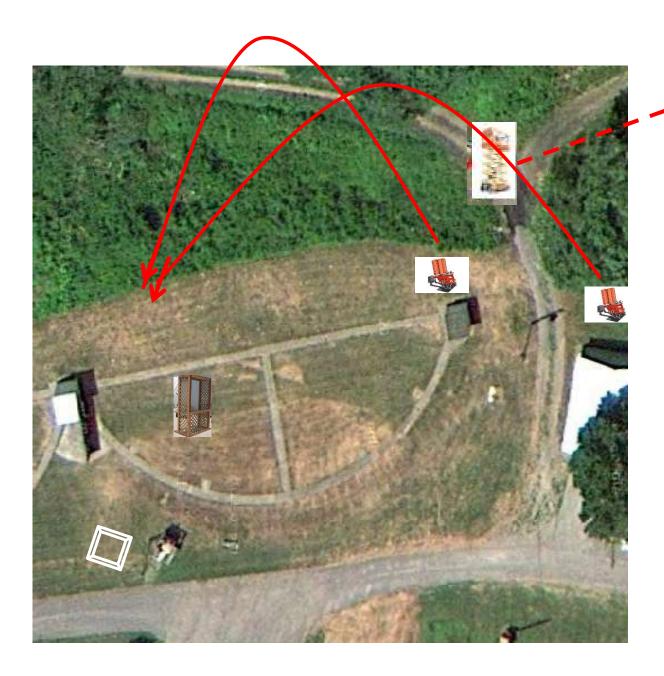

### **Gallows**

# 2 Following Pair (4) Promatic then Promatic Hold the Button Down \*\* NOT USED \*\*