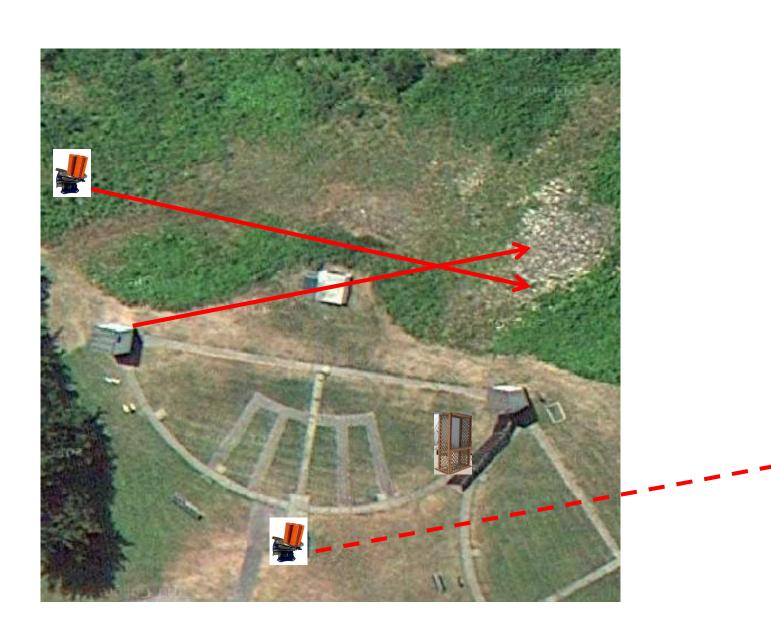

#### 3 Simo Pair (6) Trap House and Promatic

## Trap Field



#### 3 Simo Pair (6) High House and Promatic (Incomer)

### 5-Stand



### 3 Simo Pair (6) High House and Promatic



# 2 Following Pair (4) Promatic then Promatic Hold the Button Down \*\* NOT USED \*\*

### **Gallows**



#### 3 Simo Pair (6) High House and Promatic



#### 3 Simo Pair (6) Low House and Promatic (Pull House)



#### 3 Simo Pair (6) Promatic (Left) and Promatic (Right)



### 4 Simo Pair (8) Mec Chondel and Mec Battue



3 Simo Pair (6) Promatic (Incomer) and Promatic (Lift)

### The Pit





### The Menu – 11/12/2022

#### The Menu Is Only A Suggestion

| 1) Trap Field | - 3 Simo Pair - Trap House and Promatic (Incomer)          | (6)  |
|---------------|------------------------------------------------------------|------|
| 2) 5-Stand    | - 3 Simo Pair - High House and Promatic (Incomer)          | (6)  |
| 3) Skeet #2   | - 3 Simo Pair - High House and Promatic                    | (6)  |
| 4) Gallows    | - 2 Following Pair - Promatic then Promatic ** NOT USED ** |      |
| 5) Skeet #3   | - 3 Simo Pair - High House and Promatic