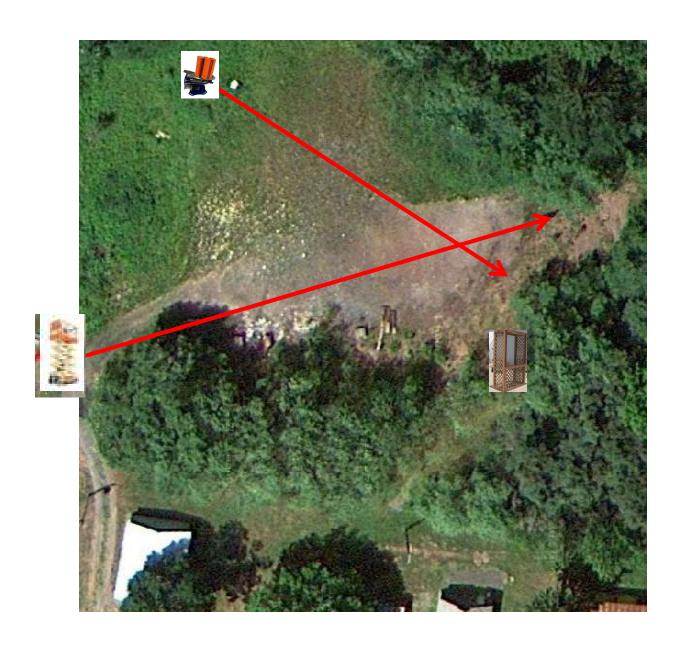

### **Gallows**

# 2 Following Pair (4) Promatic then Promatic Hold the Button Down \*\* NOT USED \*\*