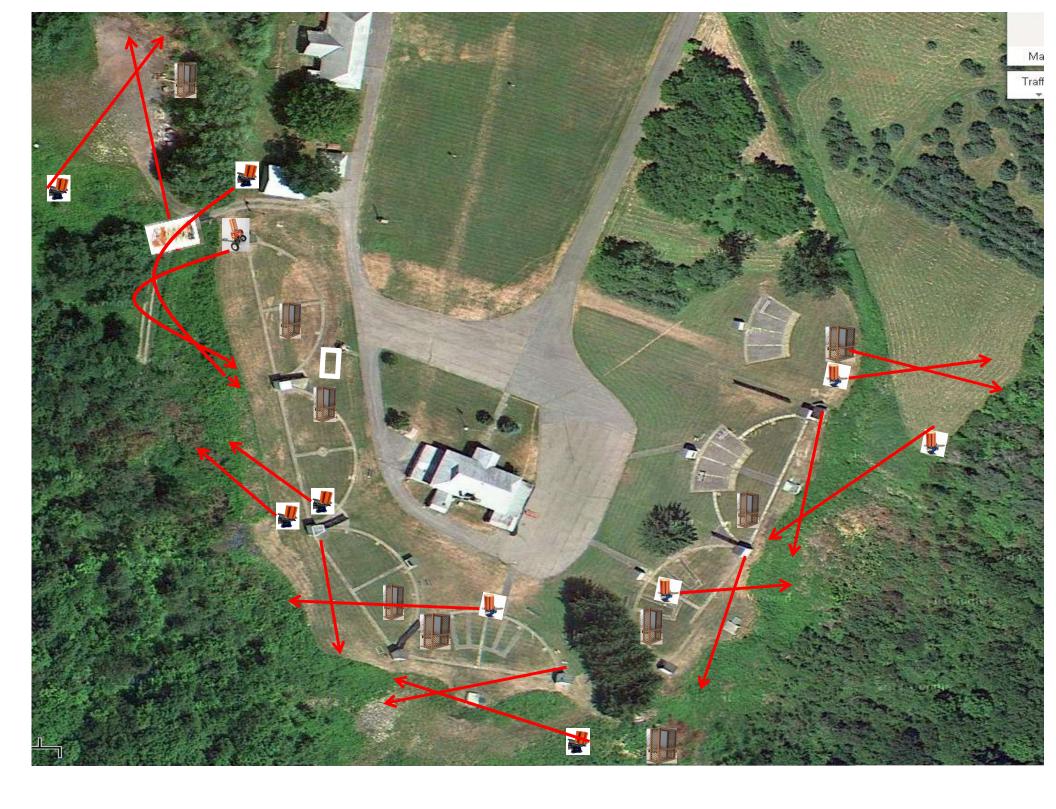

### The Menu – 11/12/2022

#### The Menu Is Only A Suggestion

| 1) Trap Field | - 3 Simo Pair - Trap House and Promatic (Incomer)          | (6)  |
|---------------|------------------------------------------------------------|------|
| 2) 5-Stand    | - 3 Simo Pair - High House and Promatic (Incomer)          | (6)  |
| 3) Skeet #2   | - 3 Simo Pair - High House and Promatic                    | (6)  |
| 4) Gallows    | - 2 Following Pair - Promatic then Promatic ** NOT USED ** |      |
| 5) Skeet #3   | - 3 Simo Pair - High House and Promatic                    | (6)  |
| 6) Skeet #4   | - 3 Simo Pair - Low House and Promatic (Pull House)        | (6)  |
| 7) Skeet #5   | - 3 Simo Pair - Promatic (Left) and Promatic (Right)       | (6)  |
| 8) Skeet #6   | - 4 Simo Pair - Mec Chondel and Mec Battue                 | (8)  |
| 9) The Pit    | - 3 Simo Pair - Promatic (Incomer) and Promatic (Lift)     | (6)  |
|               |                                                            | (50) |
|               |                                                            |      |