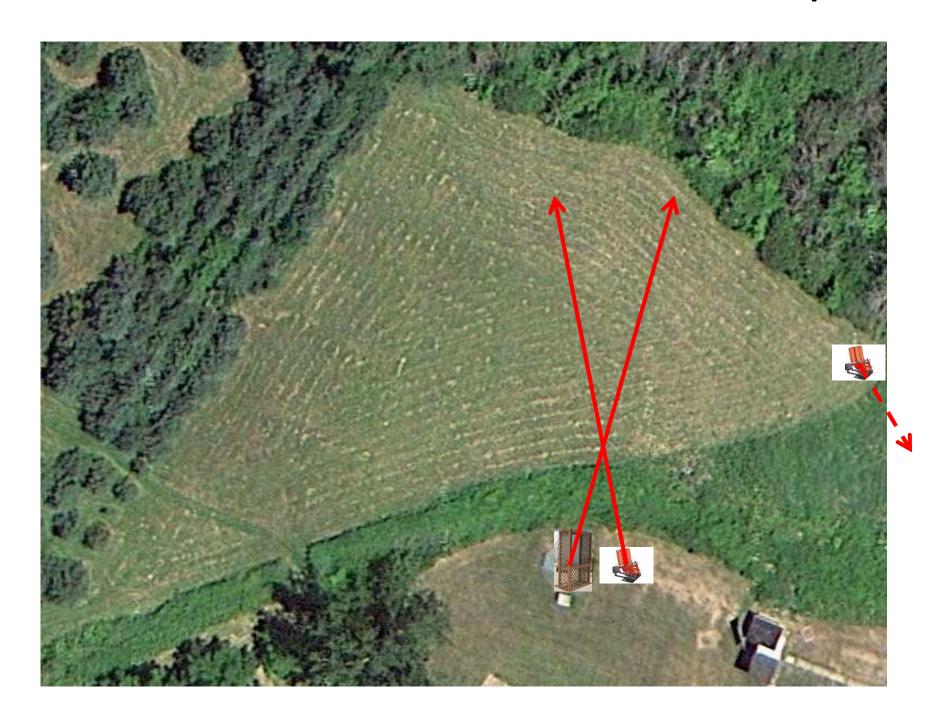

#### 3 Simo Pair (6) Trap House and Promatic

## Trap Field



#### 3 Simo Pair (6) High House and Promatic (Incomer)

### 5-Stand



### 3 Simo Pair (6) High House and Promatic



# 2 Following Pair (4) Promatic then Promatic Hold the Button Down \*\* NOT USED \*\*

### **Gallows**



#### 3 Simo Pair (6) High House and Promatic



#### 3 Simo Pair (6) Low House and Promatic (Pull House)



#### 3 Simo Pair (6) Promatic (Left) and Promatic (Right)



### 4 Simo Pair (8) Mec Chondel and Mec Battue



3 Simo Pair (6) Promatic (Incomer) and Promatic (Lift)

### The Pit





### The Menu – 11/12/2022

#### The Menu Is Only A Suggestion

| 1) Trap Field | - 3 Simo Pair - Trap House and Promatic (Incomer)          | (6)  |
|---------------|------------------------------------------------------------|------|
| 2) 5-Stand    | - 3 Simo Pair - High House an