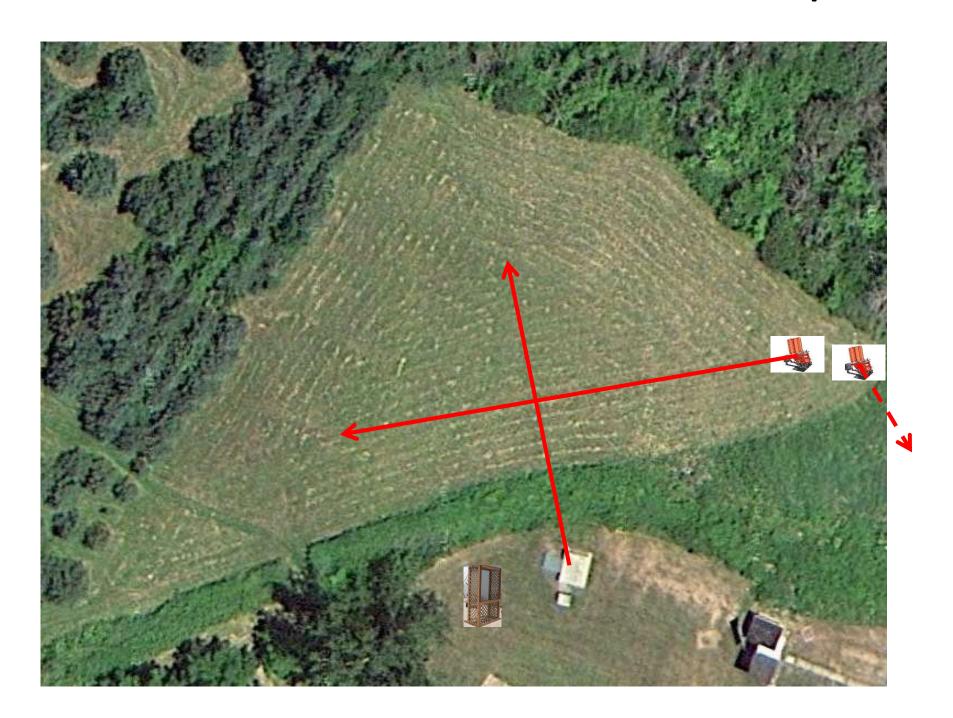

# 3 Report Pair (6) Trap House then Promatic (Incomer)

# Trap Field



# 3 Report Pair (6) Trap House then Promatic (Incomer)

### 5-Stand



#### 3 Report Pair (6) High House then Promatic



# 2 Following Pair (4) Promatic then Promatic Hold the Button Down \*\* NOT USED \*\*

### **Gallows**



#### 3 Report Pair (6) High House then Promatic (Teal)



#### 3 Report Pair (6) Low House then Promatic (Pull House)



#### 3 Simo Pair (6) Promatic and Promatic



## 4 Report Pair (8) Mec Chondel then Mec Battue



3 Simo Pair (6) Promatic (Teal) and Promatic (Lift)

### The Pit





# The Menu – 10/29/2022

#### The Menu Is Only A Suggestion

| 1) Trap Fiel | d - 3 Report Pair - Trap House    | e then Promatic (Incomer) (6)  |
|--------------|-----------------------------------|--------------------------------|
| 2) 5-Stand   | - 3 Report Pair - Trap House