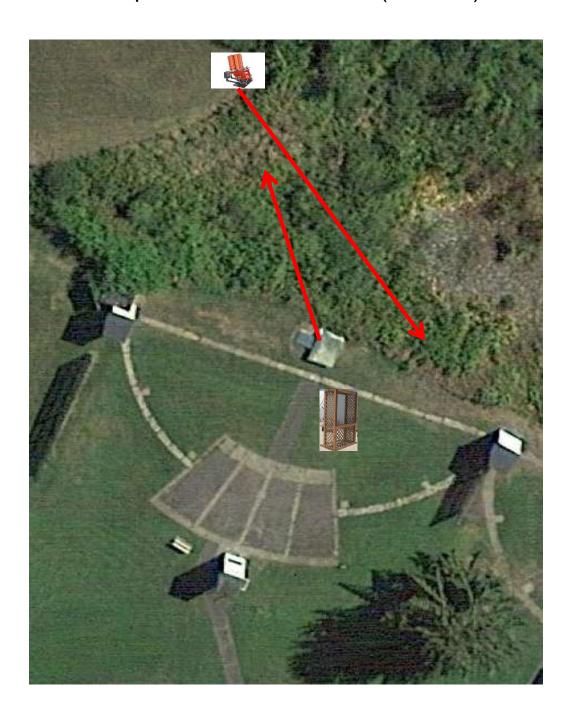

# 3 Report Pair (6) Trap House then Promatic (Incomer)

# Trap Field



# 3 Report Pair (6) Trap House then Promatic (Incomer)

### 5-Stand



#### 3 Report Pair (6) High House then Promatic



# 2 Following Pair (4) Promatic then Promatic Hold the Button Down \*\* NOT USED \*\*

### **Gallows**



#### 3 Report Pair (6) High House then Promatic (Teal)



#### 3 Report Pair (6) Low House then Promatic (Pull House)



#### 3 Simo Pair (6) Promatic and Promatic



## 4 Report Pair (8) Mec Chondel then Mec Battue



3 Simo Pair (6) Promatic (Teal) and Promatic (Lift)

### The Pit





# The Menu – 10/29/2022

#### The Menu Is Only A Suggestion

| 1) Trap Fiel | d - 3 Report Pair - Trap House    | e then Promatic (Incomer) (6)  |
|--------------|-----------------------------------|--------------------------------|
| 2) 5-Stand   | - 3 Report Pair - Trap House      | e then Promatic (Incomer) (6)  |
| 3) Skeet #2  | - 3 Report Pair