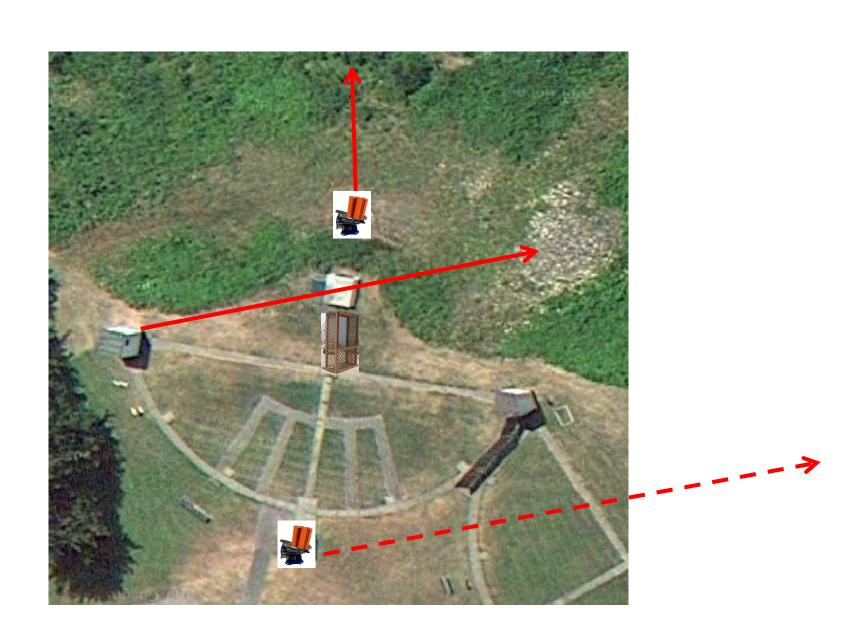

# 3 Report Pair (6) Trap House then Promatic (Incomer)

# Trap Field



# 3 Report Pair (6) Trap House then Promatic (Incomer)

### 5-Stand



#### 3 Report Pair (6) High House then Promatic



# 2 Following Pair (4) Promatic then Promatic Hold the Button Down \*\* NOT USED \*\*

### **Gallows**



#### 3 Report Pair (6) High House then Promatic (Teal)



#### 3 Report Pair (6) Low House then Promatic (Pull House)



#### 3 Simo Pair (6) Promatic and Promatic



## 4 Report Pair (8) Mec Chondel then Mec Battue



3 Simo Pair (6) Promatic (Teal) and Promatic (Lift)

### The Pit





# The Menu – 10/29/2022

#### The Menu Is Only A Suggestion

| 1) Trap Fiel | d - 3 Report Pair - Trap House    | e then Promatic (Incomer) (6)  |
|--------------|-----------------------------------|--------------------------------|
| 2) 5-Stand   | - 3 Report Pair - Trap House      | e then Promatic (Incomer) (6)  |
| 3) Skeet #2  | - 3 Report Pair - High House      | e then Promatic (6)            |
| 4) Gallows   | - 2 Following Pair - Promatic     | then Promatic ** NOT USED **   |
| 5) Skeet #3  | - 3 Report Pair - High House      | e then Promatic (Teal)