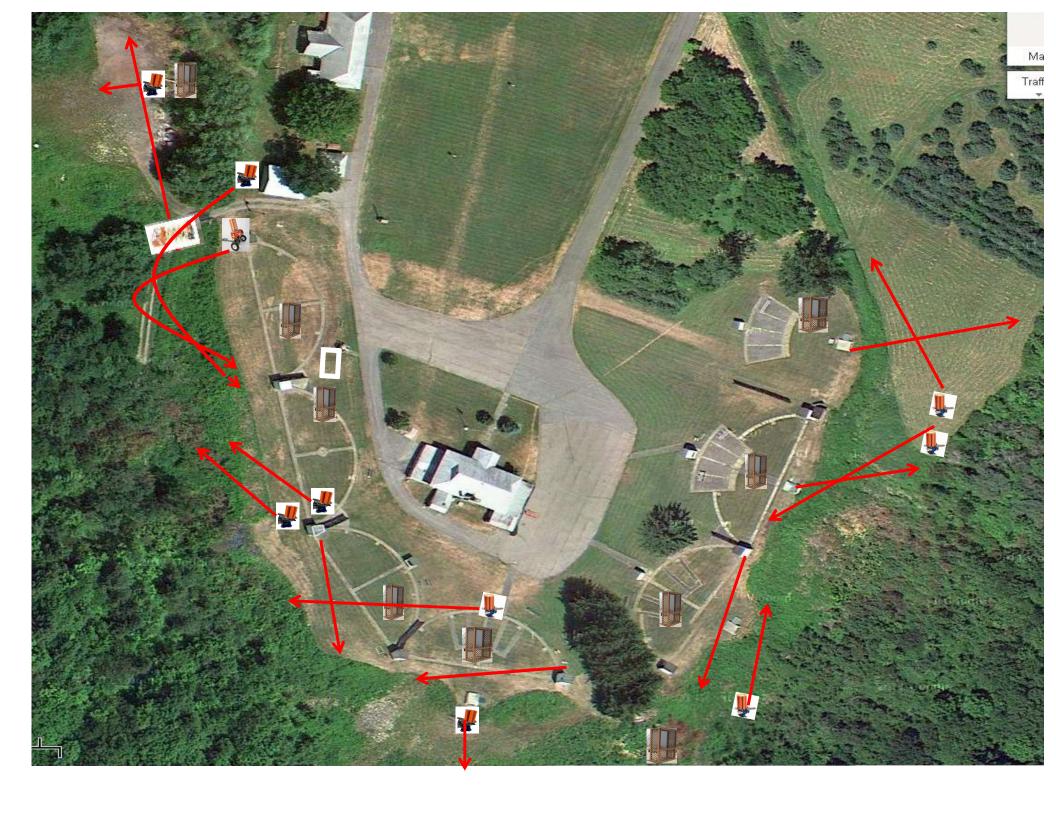

### 5-Stand

#### 3 Report Pair (6) High House then Promatic

# 2 Following Pair (4) Promatic then Promatic Hold the Button Down \*\* NOT USED \*\*

### **Gallows**

#### 3 Report Pair (6) High House then Promatic (Teal)

#### 3 Report Pair (6) Low House then Promatic (Pull House)

#### 3 Simo Pair (6) Promatic and Promatic

## 4 Report Pair (8) Mec Chondel then Mec Battue

3 Simo Pair (6) Promatic (Teal) and Promatic (Lift)

### The Pit