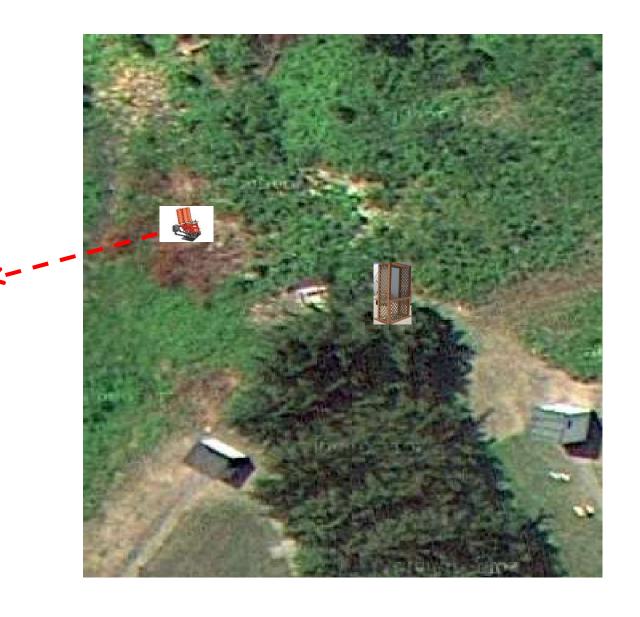

### The Pit

## 4 Report Pair (8) Mec Chondel then Mec Battue

3 Simo Pair (6) Promatic (Teal) and Promatic (Lift)