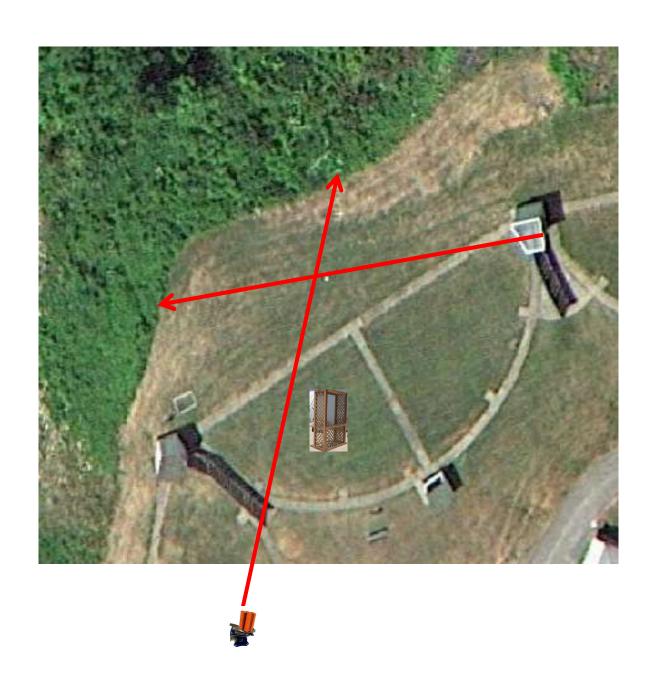

# 3 Report Pair (6) Trap House then Promatic (Incomer)

# Trap Field



# 3 Report Pair (6) Trap House then Promatic (Incomer)

### 5-Stand



#### 3 Report Pair (6) High House then Promatic



# 2 Following Pair (4) Promatic then Promatic Hold the Button Down \*\* NOT USED \*\*

### **Gallows**



#### 3 Report Pair (6) High House then Promatic (Teal)



#### 3 Report Pair (6) Low House then Promatic (Pull House)



#### 3 Simo Pair (6) Promatic and Promatic



## 4 Report Pair (8) Mec Chondel then Mec Battue



3 Simo Pair (6) Promatic (Teal) and Promatic (Lift)

### The Pit





# The Menu – 10/29/2022

#### The Menu Is Only A Suggestion

| 1) Trap Fiel | d - 3 Report Pair - Trap House    | e then Promatic (Incomer) (6)  |
|--------------|-----------------------------------|--------------------------------|
| 2) 5-Stand   | - 3 Report Pair - Trap House      | e then Promatic (Incomer) (6)  |
| 3) Skeet #2  | - 3 Report Pair - High House      | e then Promatic (6)            |
| 4) Gallows   | - 2 Following Pair - Promatic     | then Promatic ** NOT USED **   |
| 5) Skeet #3  | - 3 Report Pair - High House      | e then Promatic (Teal) (6)     |
| 6) Skeet #4  | - 3 Report Pair - Low House       |