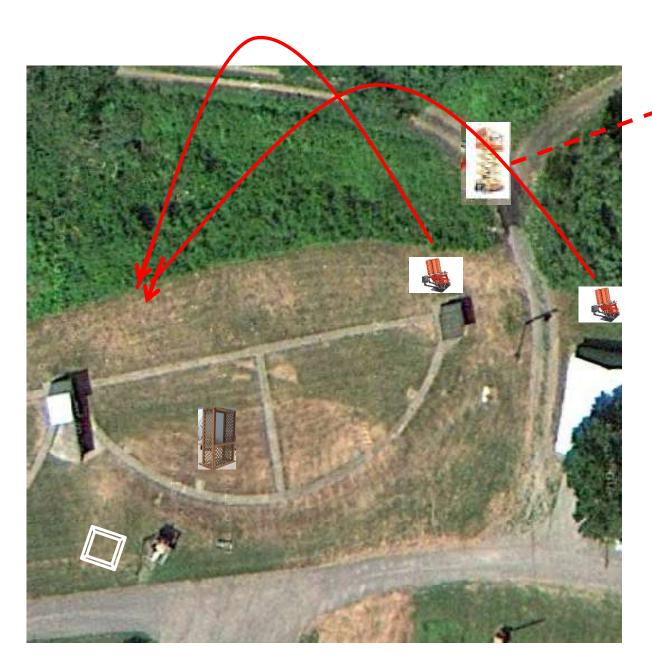

## 4 Report Pair (8) Mec Chondel then Mec Battue

3 Simo Pair (6) Promatic (Teal) and Promatic (Lift)