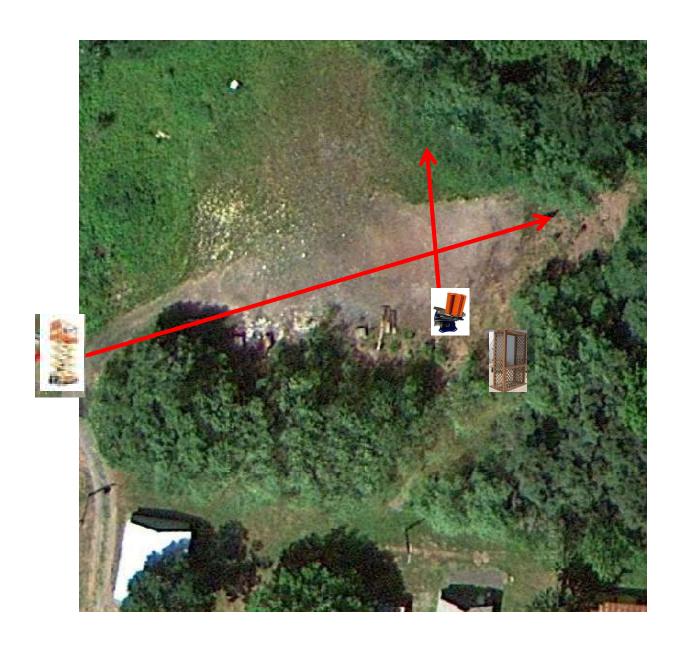

# 3 Report Pair (6) Trap House then Promatic (Incomer)

# Trap Field



# 3 Report Pair (6) Trap House then Promatic (Incomer)

### 5-Stand



#### 3 Report Pair (6) High House then Promatic



# 2 Following Pair (4) Promatic then Promatic Hold the Button Down \*\* NOT USED \*\*

### **Gallows**



#### 3 Report Pair (6) High House then Promatic (Teal)



#### 3 Report Pair (6) Low House then Promatic (Pull House)



#### 3 Simo Pair (6) Promatic and Promatic



## 4 Report Pair (8) Mec Chondel then Mec Battue



3 Simo Pair (6) Promatic (Teal) and Promatic (Lift)

### The Pit





# The Menu – 10/29/2022

#### The Menu Is Only A Suggestion

| 1) Trap Fiel | d - 3 Report Pair - Trap House    | e then Promatic (Incomer) (6)  |
|--------------|-----------------------------------|--------------------------------|
| 2) 5-Stand   | - 3 Report Pair - Trap House      | e then Promatic (Incomer) (6)  |
| 3) Skeet #2  | - 3 Report Pair - High House      | e then Promatic (6)            |
| 4) Gallows   | - 2 Following Pair - Promatic     | then Promatic ** NOT USED **   |
| 5) Skeet #3  | - 3 Report Pair - High House      | e then Promatic (Teal) (6)     |
| 6) Skeet #4  | - 3 Report Pair - Low House       | then Promatic (Pull House) (6) |
| 7) Skeet #5  | - <b>3 Simo Pair</b> - Promatic a | and Promatic (6)               |
| 8) Skeet #6  | - 4 Report Pair - Mec Chonde