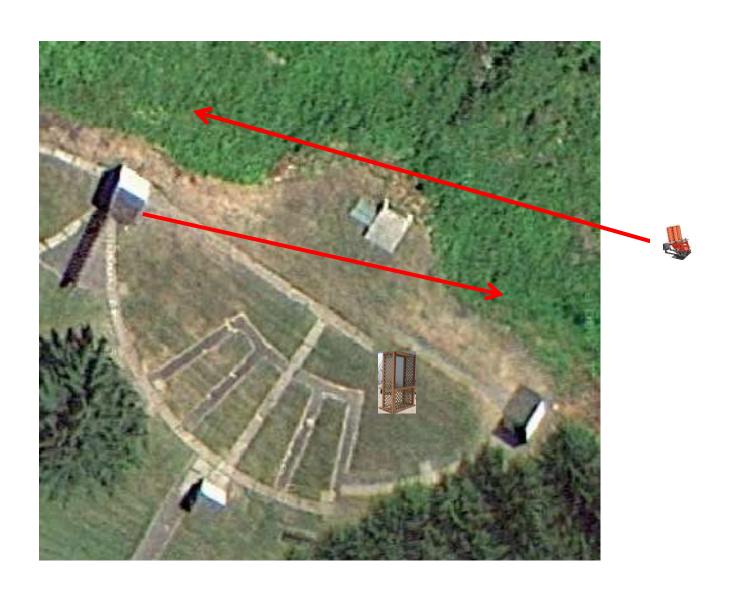

### **Gallows**

# 2 Following Pair (4) Promatic then Promatic Hold the Button Down \*\* NOT USED \*\*