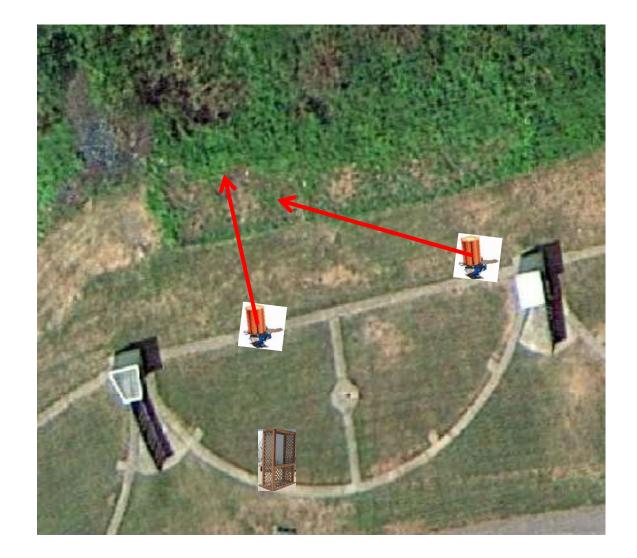

# Gallows

3 Report Pair (6) High House then Promatic (Overhead)

3 Simo Pair (6) High House and Promatic

2 Report Pair (4) Promatic (Front) then Promatic (Right)

3 Simo Pair (6) Mec Chondel and Mec Battue

3 Simo Pair (6) Promatic (Teal) and Promatic (Lift)