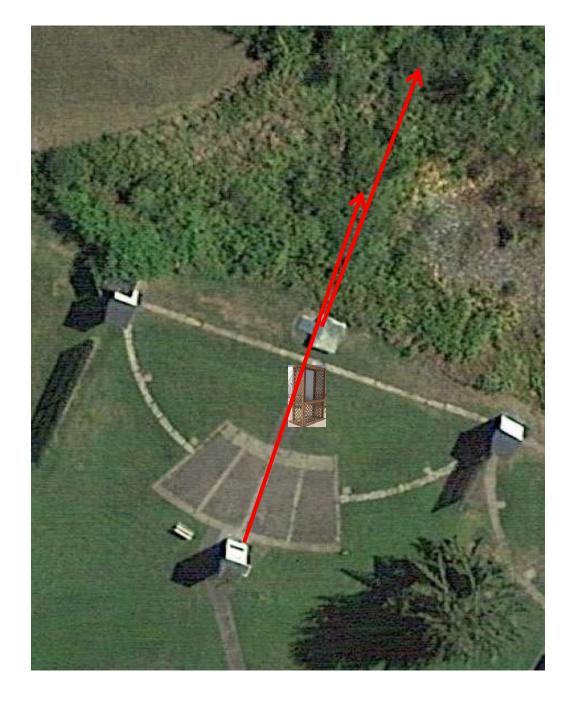

## 5-Stand

3 Report Pair (6) Low House then Promatic

2 Following Pair (4) Promatic then Promatic *Hold the Button Down* 

#### The Menu Is Only A Suggestion

| 1) | Trap Field | - | 3 Report Pair     | - Trap House then Promatic               | (6)  |
|----|------------|---|-------------------|------------------------------------------|------|
| 2) | 5-Stand    | - | 3 Simo Pair       | - Trap House and Overhead                | (6)  |
| 3) | Skeet #2   | _ | 3 Report Pair     | - Low House then Promatic                | (6)  |
| 4) | Gallows    | - | 2 Following Pair  | - Promatic then Promatic                 | (4)  |
|    |            |   | ** Hold the Butte | on Down **                               |      |
| 5) | Skeet #3   | _ | 3 Report Pair     | - High House then Promatic (Overhead)    | (6)  |
| 6) | Skeet #4   | _ | 3 Simo Pair       | - High House and Promatic                | (6)  |
| 7) | Skeet #5   | _ | 2 Report Pair     | - Promatic (Front) then Promatic (Right) | (4)  |
| 8) | Skeet #6   | _ | 3 Simo Pair       | - Mec Chondel and Mec Battue(B)          | (6)  |
| 9) | The Pit    | - | 3 Simo Pair       | - Promatic (Teal) and Promatic (Lift)    | (6)  |
|    |            |   |                   |                                          |      |
|    |            |   |                   |                                          | (50) |