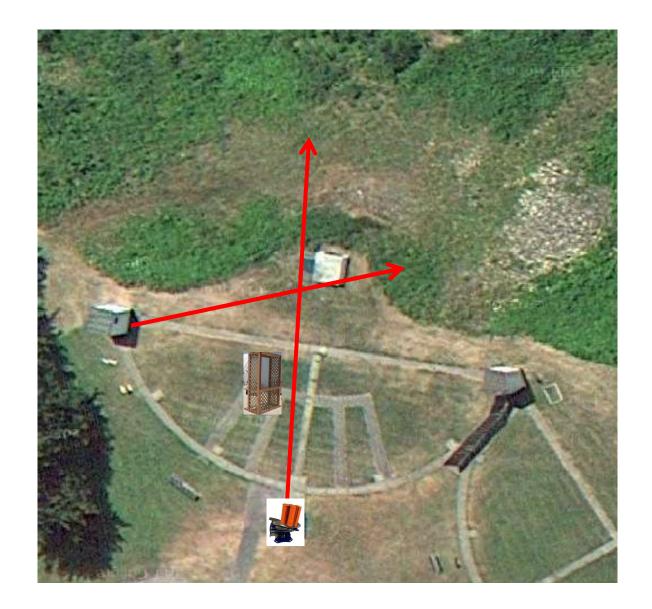

# Trap Field

3 Simo Pair (6) Trap House and Overhead

## 5-Stand

3 Report Pair (6) Low House then Promatic

2 Following Pair (4) Promatic then Promatic *Hold the Button Down* 