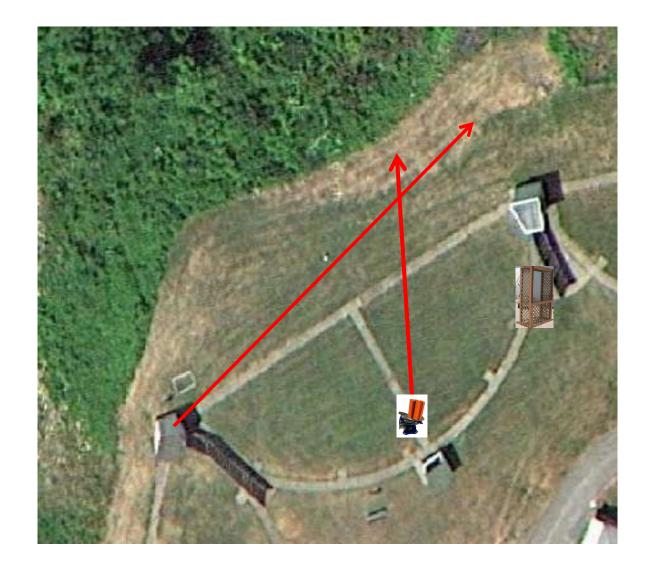

# Gallows

3 Report Pair (6) High House then Promatic (Overhead)

3 Simo Pair (6) High House and Promatic

2 Report Pair (4) Promatic (Front) then Promatic (Right)

3 Simo Pair (6) Mec Chondel and Mec Battue

3 Simo Pair (6) Promatic (Teal) and Promatic (Lift)