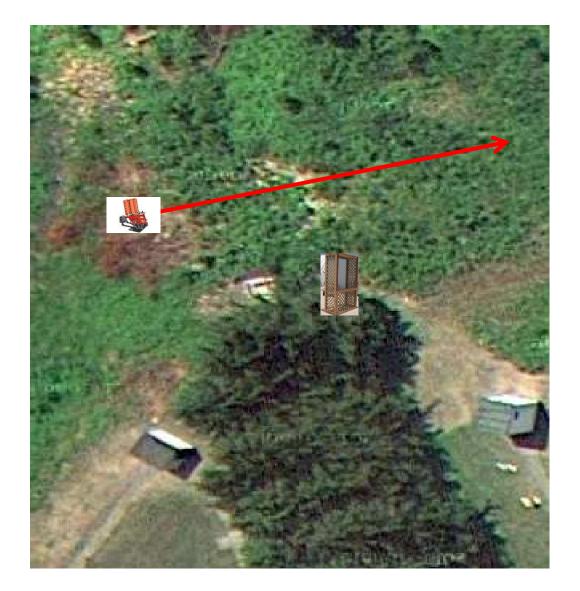

# The Pit

#### The Menu Is Only A Suggestion

| 1) | Trap Field | - | 3 Report Pair     | - Trap House then Promatic               | (6)  |
|----|------------|---|-------------------|------------------------------------------|------|
| 2) | 5-Stand    | - | 3 Simo Pair       | - Trap House and Overhead                | (6)  |
| 3) | Skeet #2   | _ | 3 Report Pair     | - Low House then Promatic                | (6)  |
| 4) | Gallows    | - | 2 Following Pair  | - Promatic then Promatic                 | (4)  |
|    |            |   | ** Hold the Butte | on Down **                               |      |
| 5) | Skeet #3   | _ | 3 Report Pair     | - High House then Promatic (Overhead)    | (6)  |
| 6) | Skeet #4   | _ | 3 Simo Pair       | - High House and Promatic                | (6)  |
| 7) | Skeet #5   | _ | 2 Report Pair     | - Promatic (Front) then Promatic (Right) | (4)  |
| 8) | Skeet #6   | _ | 3 Simo Pair       | - Mec Chondel and Mec Battue(B)          | (6)  |
| 9) | The Pit    | - | 3 Simo Pair       | - Promatic (Teal) and Promatic (Lift)    | (6)  |
|    |            |   |                   |                                          |      |
|    |            |   |                   |                                          | (50) |