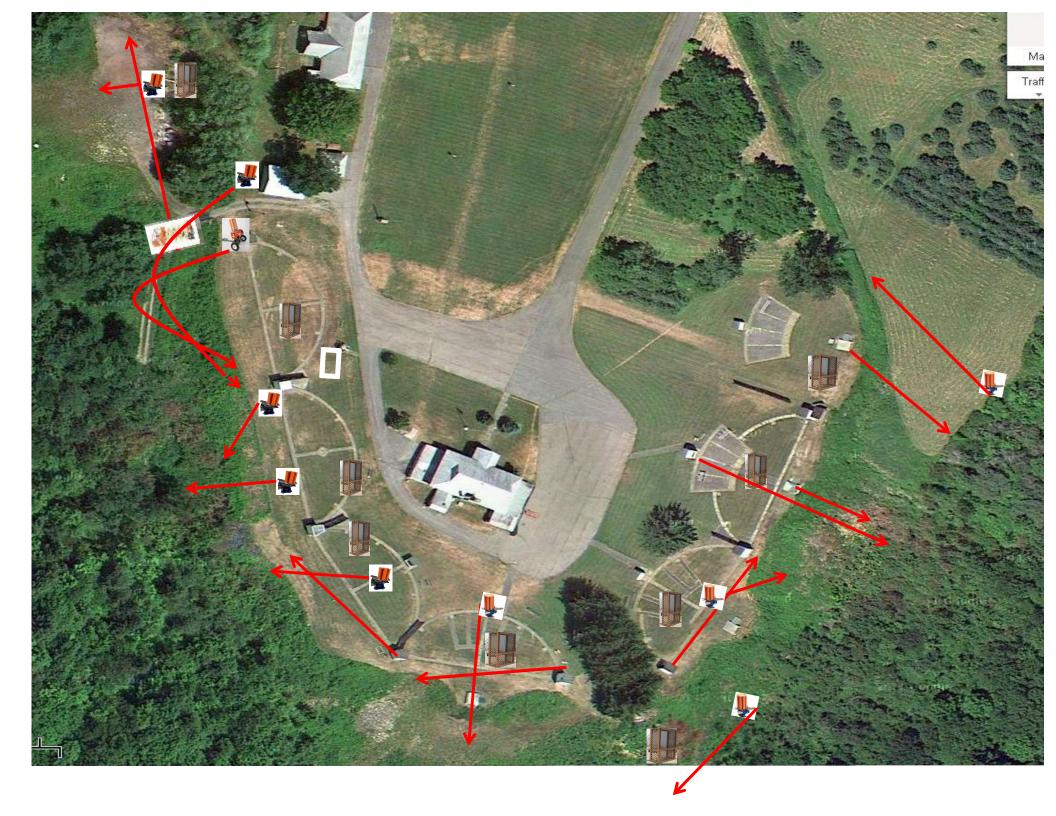

3 Report Pair (6) Trap House then Promatic

# Trap Field

3 Simo Pair (6) Trap House and Overhead

## 5-Stand

3 Report Pair (6) Low House then Promatic

2 Following Pair (4) Promatic then Promatic *Hold the Button Down* 

# Gallows

3 Report Pair (6) High House then Promatic (Overhead)

3 Simo Pair (6) High House and Promatic

2 Report Pair (4) Promatic (Front) then Promatic (Right)

3 Simo Pair (6) Mec Chondel and Mec Battue

3 Simo Pair (6) Promatic (Teal) and Promatic (Lift)