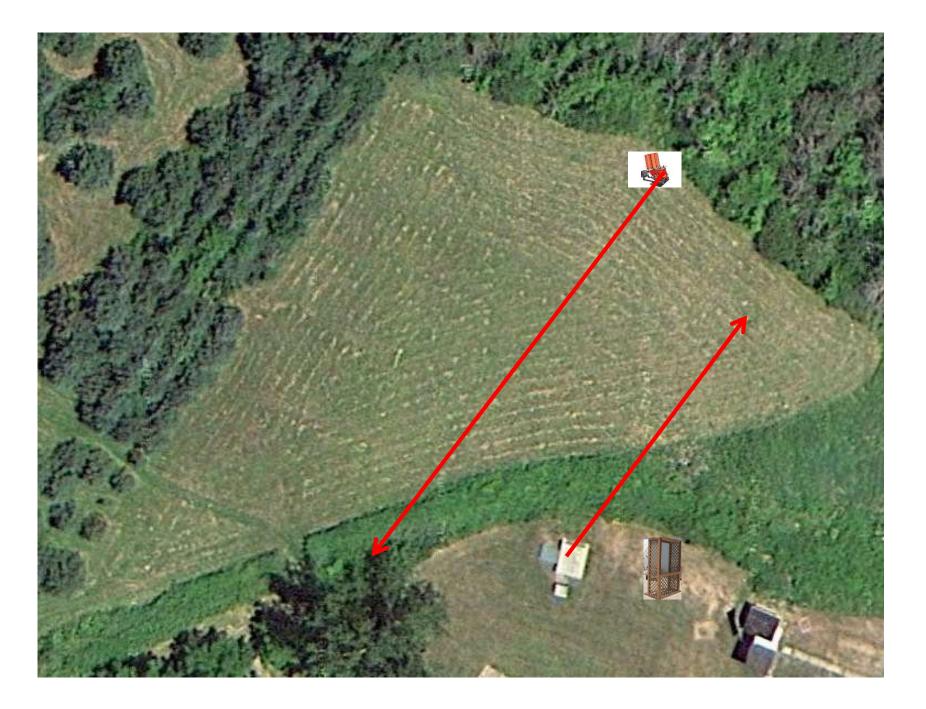

3 Report Pair (6) Trap House then Promatic

#### The Menu Is Only A Suggestion

| 1) | Trap Field | - | 3 Report Pair     | - Trap House then Promatic               | (6)  |
|----|------------|---|-------------------|------------------------------------------|------|
| 2) | 5-Stand    | - | 3 Simo Pair       | - Trap House and Overhead                | (6)  |
| 3) | Skeet #2   | _ | 3 Report Pair     | - Low House then Promatic                | (6)  |
| 4) | Gallows    | - | 2 Following Pair  | - Promatic then Promatic                 | (4)  |
|    |            |   | ** Hold the Butte | on Down **                               |      |
| 5) | Skeet #3   | _ | 3 Report Pair     | - High House then Promatic (Overhead)    | (6)  |
| 6) | Skeet #4   | _ | 3 Simo Pair       | - High House and Promatic                | (6)  |
| 7) | Skeet #5   | _ | 2 Report Pair     | - Promatic (Front) then Promatic (Right) | (4)  |
| 8) | Skeet #6   | _ | 3 Simo Pair       | - Mec Chondel and Mec Battue(B)          | (6)  |
| 9) | The Pit    | - | 3 Simo Pair       | - Promatic (Teal) and Promatic (Lift)    | (6)  |
|    |            |   |                   |                                          |      |
|    |            |   |                   |                                          | (50) |