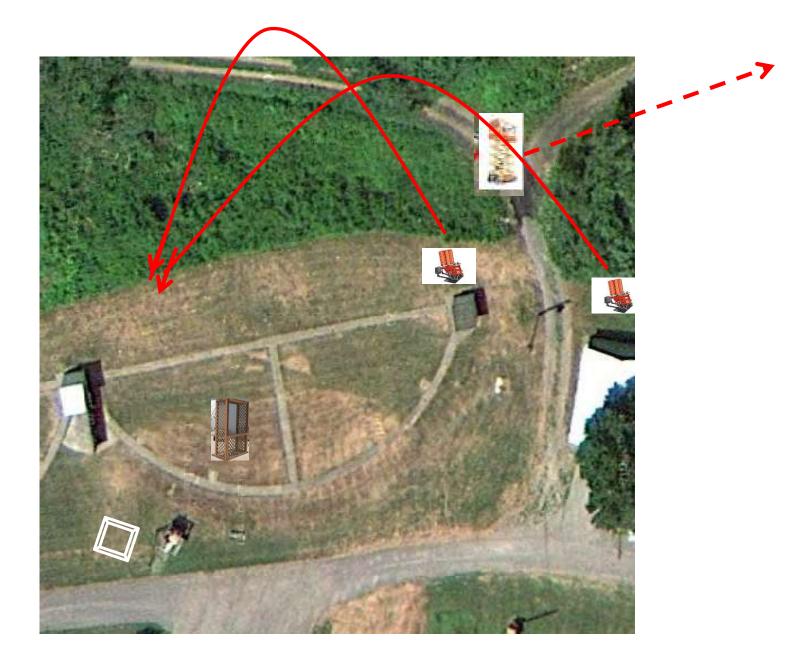

3 Report Pair (6) Trap House then Promatic

# Trap Field



3 Simo Pair (6) Trap House and Overhead

## 5-Stand



3 Report Pair (6) Low House then Promatic



2 Following Pair (4) Promatic then Promatic *Hold the Button Down* 

# Gallows



3 Report Pair (6) High House then Promatic (Overhead)



3 Simo Pair (6) High House and Promatic



2 Report Pair (4) Promatic (Front) then Promatic (Right)



3 Simo Pair (6) Mec Chondel and Mec Battue



3 Simo Pair (6) Promatic (Teal) and Promatic (Lift)

# The Pit





# The Menu – 10/22/2022

#### The Menu Is Only A Suggestion

| 1) | Trap Field | - | 3 Report Pair     | - Trap House then Promatic               | (6)  |
|----|------------|---|-------------------|------------------------------------------|------|
| 2) | 5-Stand    | - | 3 Simo Pair       | - Trap House and Overhead                | (6)  |
| 3) | Skeet #2   | _ | 3 Report Pair     | - Low House then Promatic                | (6)  |
| 4) | Gallows    | - | 2 Following Pair  | - Promatic then Promatic                 | (4)  |
|    |            |   | ** Hold the Butte | on Down **                               |      |
| 5) | Skeet #3   | _ | 3 Report Pair     | - High House then Promatic (Overhead)    | (6)  |
| 6) | Skee