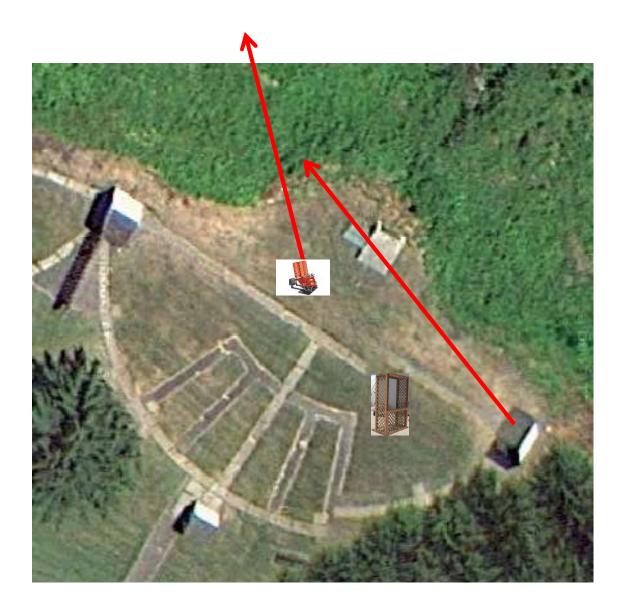

# Gallows

3 Report Pair (6) High House then Promatic (Overhead)

3 Simo Pair (6) High House and Promatic

2 Report Pair (4) Promatic (Front) then Promatic (Right)

3 Simo Pair (6) Mec Chondel and Mec Battue

3 Simo Pair (6) Promatic (Teal) and Promatic (Lift)

#### The Menu Is Only A Suggestion

| 1) | Trap Field | - | 3 Report Pair     | - Trap House then Promatic               | (6)  |
|----|------------|---|-------------------|------------------------------------------|------|
| 2) | 5-Stand    | - | 3 Simo Pair       | - Trap House and Overhead                | (6)  |
| 3) | Skeet #2   | _ | 3 Report Pair     | - Low House then Promatic                | (6)  |
| 4) | Gallows    | - | 2 Following Pair  | - Promatic then Promatic                 | (4)  |
|    |            |   | ** Hold the Butte | on Down **                               |      |
| 5) | Skeet #3   | _ | 3 Report Pair     | - High House then Promatic (Overhead)    | (6)  |
| 6) | Skeet #4   | _ | 3 Simo Pair       | - High House and Promatic                | (6)  |
| 7) | Skeet #5   | _ | 2 Report Pair     | - Promatic (Front) then Promatic (Right) | (4)  |
| 8) | Skeet #6   | _ | 3 Simo Pair       | - Mec Chondel and Mec Battue(B)          | (6)  |
| 9) | The Pit    | - | 3 Simo Pair       | - Promatic (Teal) and Promatic (Lift)    | (6)  |
|    |            |   |                   |                                          |      |
|    |            |   |                   |                                          | (50) |