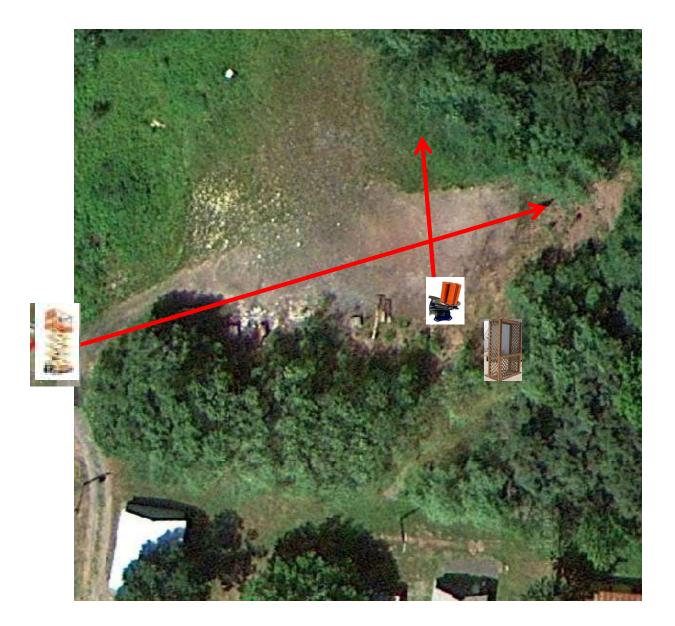

3 Report Pair (6) Trap House then Promatic

# Trap Field



3 Simo Pair (6) Trap House and Overhead

## 5-Stand



3 Report Pair (6) Low House then Promatic



2 Following Pair (4) Promatic then Promatic *Hold the Button Down* 

# Gallows



3 Report Pair (6) High House then Promatic (Overhead)



3 Simo Pair (6) High House and Promatic



2 Report Pair (4) Promatic (Front) then Promatic (Right)



3 Simo Pair (6) Mec Chondel and Mec Battue



3 Simo Pair (6) Promatic (Teal) and Promatic (Lift)

# The Pit





# The Menu – 10/22/2022

#### The Menu Is Only A Suggestion

| 1) | Trap Field | - | 3 Report Pair     | - Trap House then Promatic               | (6)  |
|----|------------|---|-------------------|------------------------------------------|------|
| 2) | 5-Stand    | - | 3 Simo Pair       | - Trap House and Overhead                | (6)  |
| 3) | Skeet #2   | _ | 3 Report Pair     | - Low House then Promatic                | (6)  |
| 4) | Gallows    | - | 2 Following Pair  | - Promatic then Promatic                 | (4)  |
|    |            |   | ** Hold the Butte | on Down **                               |      |
| 5) | Skeet #3   | _ | 3 Report Pair     | - High House then Promatic (Overhead)    | (6)  |
| 6) | Skeet #4   | _ | 3 Simo Pair       | - High House and Promatic