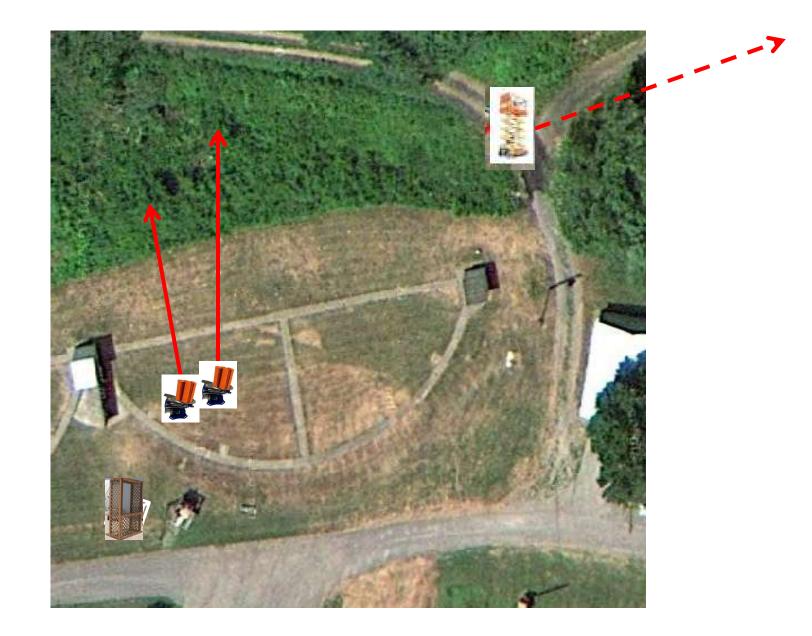

3 Simo Pair (6) Trap House and Promatic **Cage on top of Trap House** \*\*

## Trap Field



3 Simo Pair (6) Trap House and High House

#### 5-Stand



3 Simo Pair (6) High House and Promatic



2 Following Pair (4) Promatic (Teal) then Promatic (Teal) *Hold the Button Down* 

#### Gallows



3 Simo Pair (6) Promatic (Overhead) and Mec Chondel



3 Simo Pair (6) High House and Promatic



2 Following Pair (4) Promatic then Promatic *Hold the Button Down* 



3 Simo Pair (6) Promatic (A) and Promatic (B)



3 Simo Pair (6) Promatic (Right) and Promatic (Lift)

### The Pit





# The Menu – 10/15/2022

#### The Menu Is Only A Suggestion

| 1) | Trap Field | - | 3 Simo Pair       | - Trap House and Promatic              | (6)  |
|----|------------|---|-------------------|----------------------------------------|------|
| 2) | 5-Stand    | - | 3 Simo Pair       | - Trap House and High House            | (6)  |
| 3) | Skeet #2   | - | 3 Simo Pair       | - High House and Promatic              | (6)  |
| 4) | Gallows    | - | 2 Following Pair  | - Promatic then Promatic               | (4)  |
|    |            |   | ** Hold the Butto | n Down **                              |      |
| 5) | Skeet #3   | - | 3 Simo Pair       | - Promatic (Overhead) and Mec Chondel  | (6)  |
| 6) | Skeet #4   | -