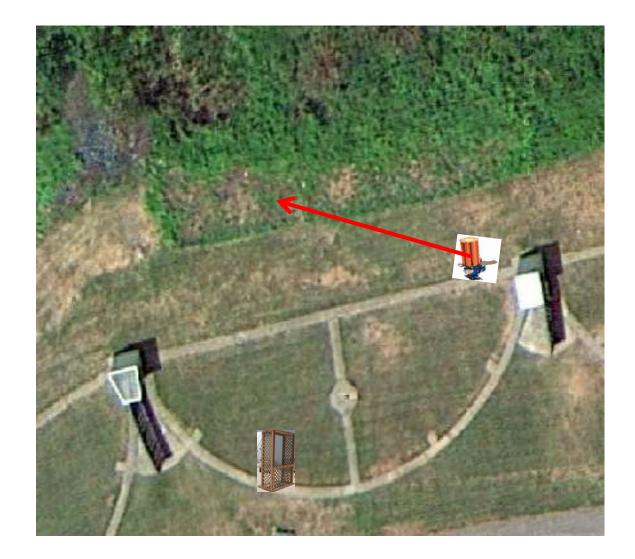

#### Gallows

3 Simo Pair (6) Promatic (Overhead) and Mec Chondel

3 Simo Pair (6) High House and Promatic

2 Following Pair (4) Promatic then Promatic *Hold the Button Down* 

3 Simo Pair (6) Promatic (A) and Promatic (B)