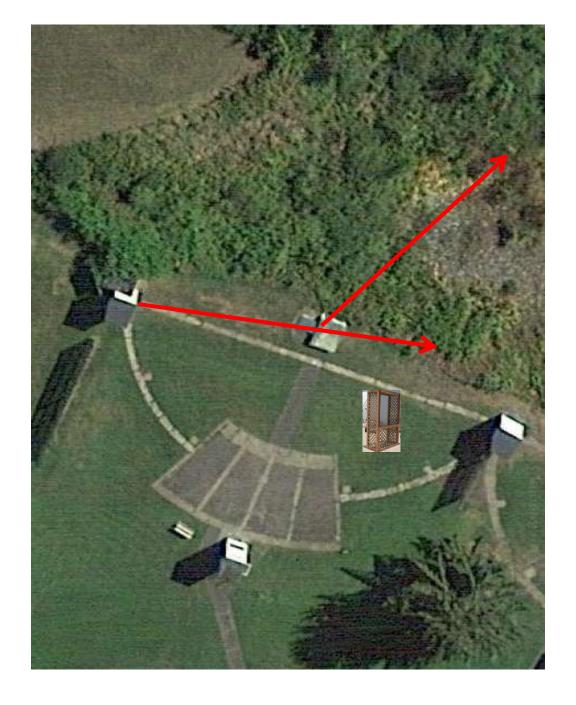

#### 5-Stand

3 Simo Pair (6) High House and Promatic

2 Following Pair (4) Promatic (Teal) then Promatic (Teal) *Hold the Button Down* 