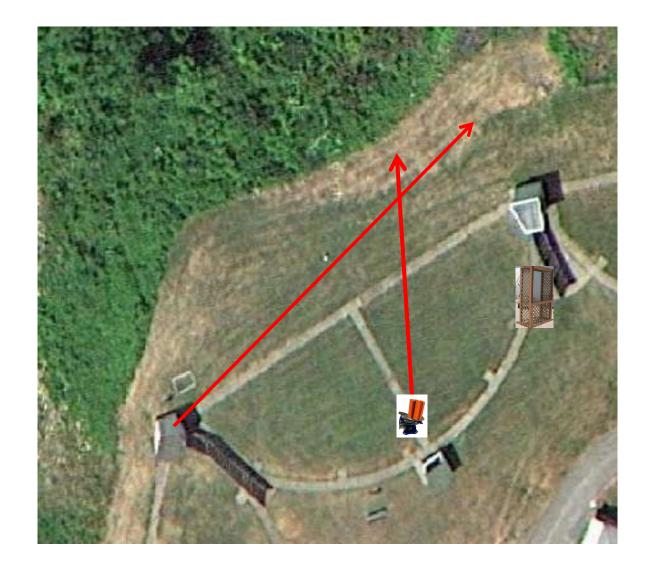

#### 5-Stand

3 Simo Pair (6) High House and Promatic

2 Following Pair (4) Promatic (Teal) then Promatic (Teal) *Hold the Button Down* 