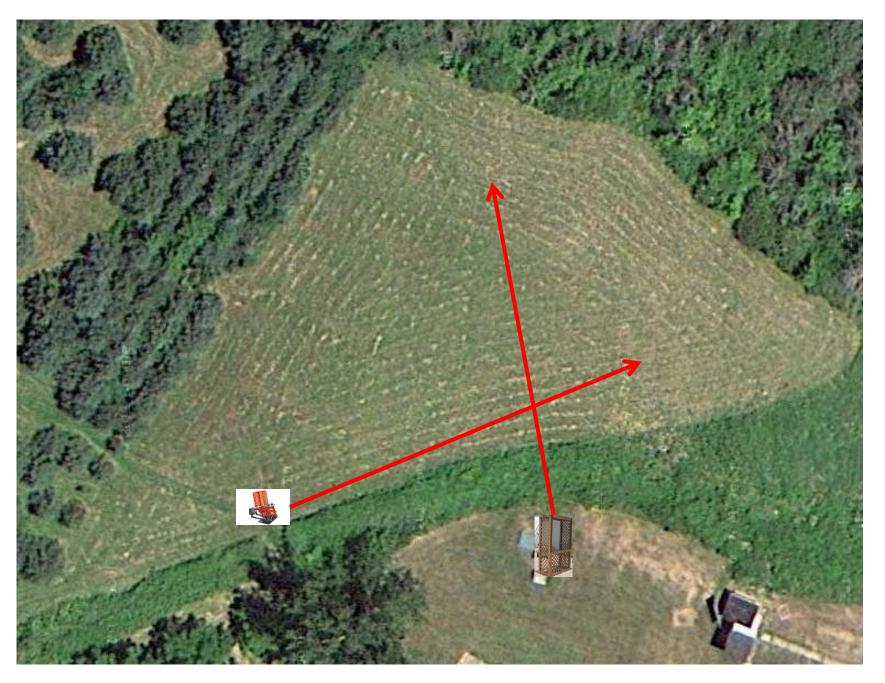

3 Simo Pair (6) Trap House and Promatic **Cage on top of Trap House** \*\*

## Trap Field



3 Simo Pair (6) Trap House and High House

#### 5-Stand



3 Simo Pair (6) High House and Promatic



2 Following Pair (4) Promatic (Teal) then Promatic (Teal) *Hold the Button Down* 

#### Gallows



3 Simo Pair (6) Promatic (Overhead) and Mec Chondel



3 Simo Pair (6) High House and Promatic



2 Following Pair (4) Promatic then Promatic *Hold the Button Down* 



3 Simo Pair (6) Promatic (A) and Promatic (B)



3 Simo Pair (6) Promatic (Right) and Promatic (Lift)

### The Pit





# The Menu – 10/15/2022

#### The Menu Is Only A Suggestion

| 1) | Trap Field | - | 3 Simo Pair       | - Trap House and Promatic              | (6)  |
|----|------------|---|-------------------|----------------------------------------|------|
| 2) | 5-Stand    | - | 3 Simo Pair       | - Trap House and Hi