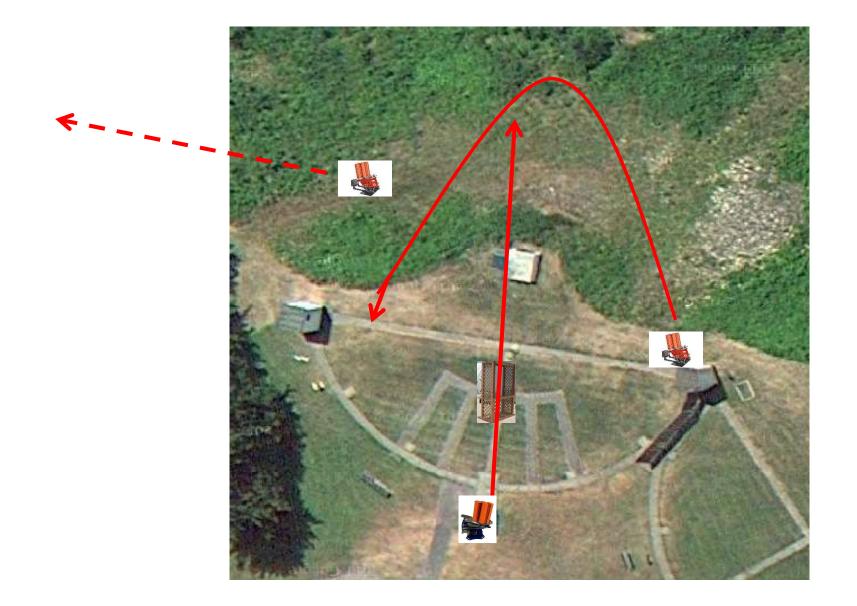

3 Simo Pair (6) Trap House and Promatic **Cage on top of Trap House** \*\*

## Trap Field

3 Simo Pair (6) Trap House and High House