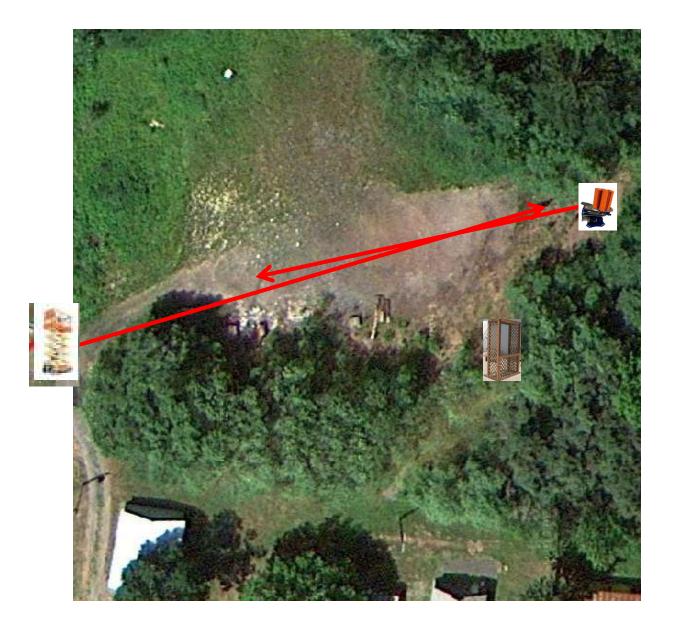

3 Simo Pair (6) Trap House and Promatic **Cage on top of Trap House** \*\*

## Trap Field



3 Simo Pair (6) Trap House and High House

#### 5-Stand



3 Simo Pair (6) High House and Promatic



2 Following Pair (4) Promatic (Teal) then Promatic (Teal) *Hold the Button Down* 

#### Gallows



3 Simo Pair (6) Promatic (Overhead) and Mec Chondel



3 Simo Pair (6) High House and Promatic



2 Following Pair (4) Promatic then Promatic *Hold the Button Down* 



3 Simo Pair (6) Promatic (A) and Promatic (B)



3 Simo Pair (6) Promatic (Right) and Promatic (Lift)

### The Pit





# The Menu – 10/15/2022

#### The Menu Is Only A Suggestion

| 1) | Trap Field | - | 3 Simo Pair       | - Trap House and Promatic              | (6)  |
|----|------------|---|-------------------|----------------------------------------|------|
| 2) | 5-Stand    | - | 3 Simo Pair       | - Trap House and High House            | (6)  |
| 3) | Skeet #2   | - | 3 Simo Pair       | - High House and Promatic              | (6)  |
| 4) | Gallows    | - | 2 Following Pair  | - Promatic then Promatic               | (4)  |
|    |            |   | ** Hold the Butto | n Down **                              |      |
| 5) | Skeet #3   | - | 3 Simo Pair       | - Promatic (Overhead) and Mec Chondel  | (6)  |
| 6) | Skeet #4   | - | 3 Simo Pair       | - High House and Promatic              | (6)  |