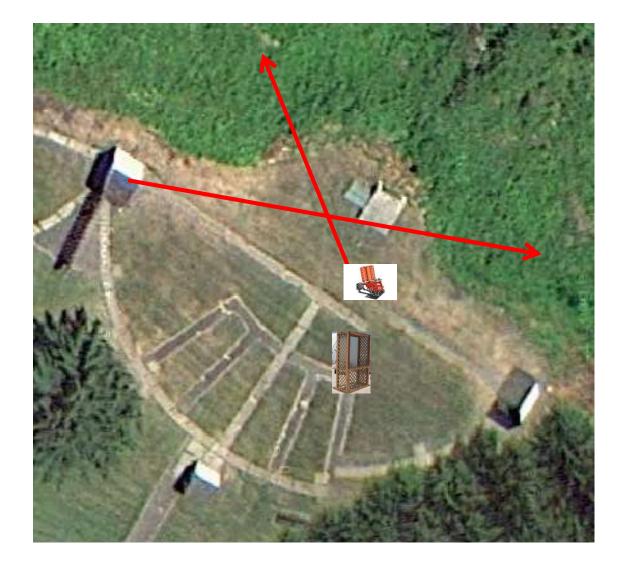

#### Gallows

3 Simo Pair (6) Promatic (Overhead) and Mec Chondel

3 Simo Pair (6) High House and Promatic

2 Following Pair (4) Promatic then Promatic *Hold the Button Down* 

3 Simo Pair (6) Promatic (A) and Promatic (B)