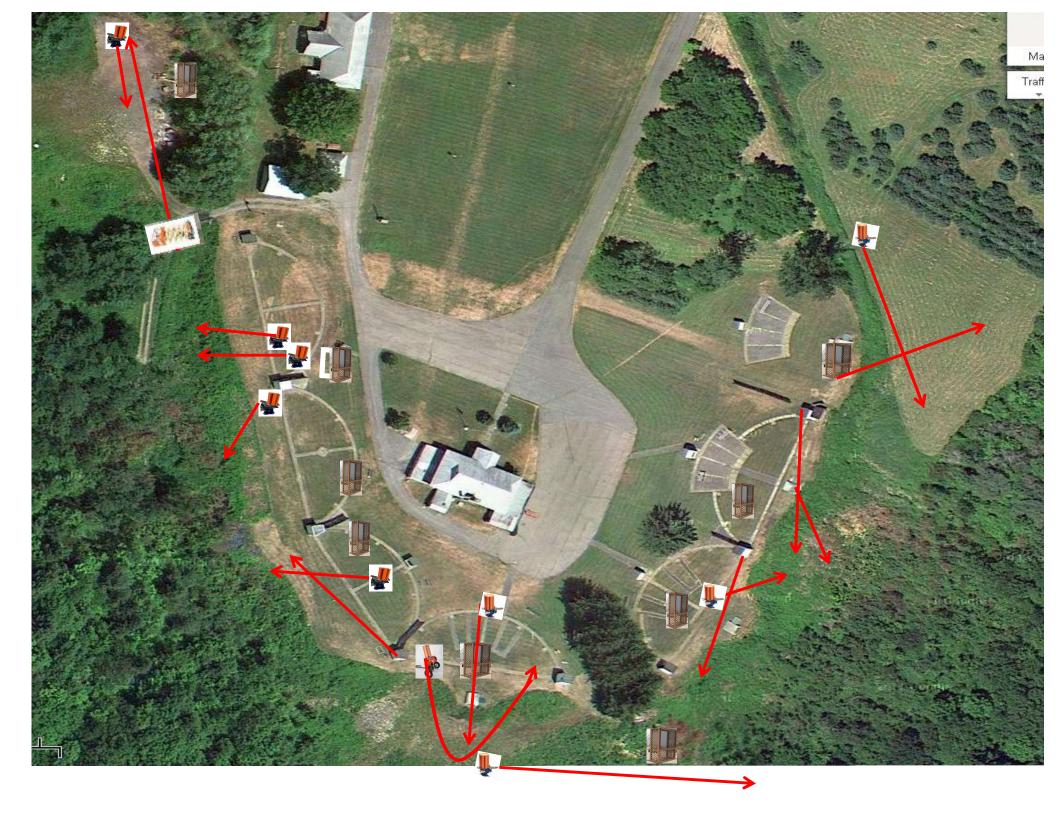

3 Simo Pair (6) Trap House and Promatic **Cage on top of Trap House** \*\*

## Trap Field

3 Simo Pair (6) Trap House and High House

#### 5-Stand

3 Simo Pair (6) High House and Promatic

2 Following Pair (4) Promatic (Teal) then Promatic (Teal) *Hold the Button Down* 

#### Gallows

3 Simo Pair (6) Promatic (Overhead) and Mec Chondel

3 Simo Pair (6) High House and Promatic

2 Following Pair (4) Promatic then Promatic *Hold the Button Down* 

3 Simo Pair (6) Promatic (A) and Promatic (B)

3 Simo Pair (6) Promatic (Right) and Promatic (Lift)

# The Menu – 10/15/2022

#### The Menu Is Only A Suggestion

| 1) | Trap Field | - | 3 Simo Pair       | - Trap House and Promatic              | (6)  |
|----|------------|---|-------------------|----------------------------------------|------|
| 2) | 5-Stand    | - | 3 Simo Pair       | - Trap House and High House            | (6)  |
| 3) | Skeet #2   | - | 3 Simo Pair       | - High House and Promatic              | (6)  |
| 4) | Gallows    | - | 2 Following Pair  | - Promatic then Promatic               | (4)  |
|    |            |   | ** Hold the Butto | n Down **                              |      |
| 5) | Skeet #3   | - | 3 Simo Pair       | - Promatic (Overhead) and Mec Chondel  | (6)  |
| 6) | Skeet #4   | - | 3 Simo Pair       | - High House and Promatic              | (6)  |
| 7) | Skeet #5   | _ | 2 Following Pair  | - Promatic then Promatic               | (4)  |
|    |            | 7 | * Hold the Buttor | n Down **                              |      |
| 8) | Skeet #6   | - | 3 Simo Pair       | - Promatic (A) and Promatic (B)        | (6)  |
| 9) | The Pit    | - | 3 Simo Pair       | - Promatic (Right) and Promatic (Lift) | (6)  |
|    |            |   |                   | -                                      |      |
|    |            |   |                   |                                        | (50) |