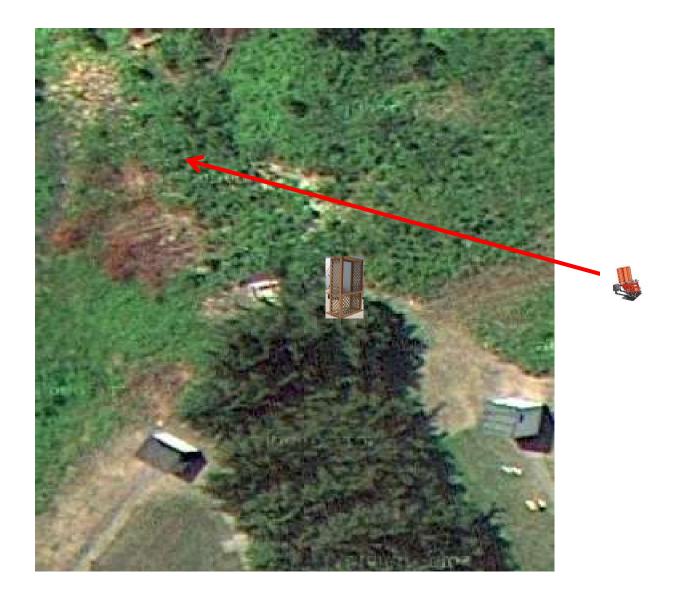

3 Simo Pair (6) Trap House and Promatic **Cage on top of Trap House** \*\*

## Trap Field



3 Simo Pair (6) Trap House and High House

#### 5-Stand



3 Simo Pair (6) High House and Promatic



2 Following Pair (4) Promatic (Teal) then Promatic (Teal) *Hold the Button Down* 

#### Gallows



3 Simo Pair (6) Promatic (Overhead) and Mec Chondel



3 Simo Pair (6) High House and Promatic



2 Following Pair (4) Promatic then Promatic *Hold the Button Down* 



3 Simo Pair (6) Promatic (A) and Promatic (B)



3 Simo Pair (6) Promatic (Right) and Promatic (Lift)

### The Pit





# The Menu – 10/15/2022

#### The Menu Is Only A Suggestion

| 1) | Trap Field | - | 3 Simo Pair       | - Trap House and Promatic              | (6)  |
|----|------------|---|-------------------|----------------------------------------|------|
| 2) | 5-Stand    | - | 3 Simo Pair       | - Trap House and High House            | (6)  |
| 3) | Skeet #2   | - | 3 Simo Pair       | - High House and Promatic              | (6)  |
| 4) | Gallows    | - | 2 Following Pair  | - Promatic then Promatic