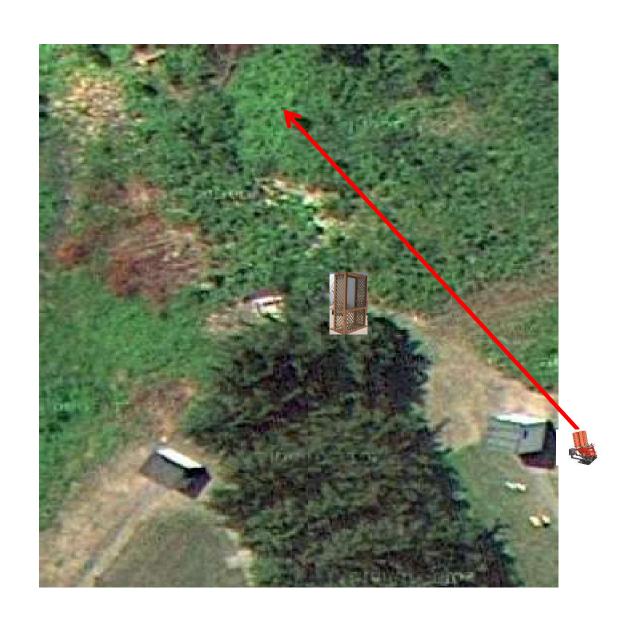

#### 3 Report Pair (6) Trap House then Promatic

## Trap Field



#### 3 Report Pair (6) Overhead then High House

### 5-Stand



#### 3 Report Pair (6) Low House then Promatic



# 2 Following Pair (4) Promatic then Promatic Hold the Button Down \*\* Trap Next To High House \*\*

### **Gallows**



3 Report Pair (6) High House then Promatic (Teal)



### 3 Simo Pair (6) Low House and Promatic (Pull House)



3 Simo Pair (6) Promatic and Mec Chondel



#### 3 Report Pair (6) Promatic (A) then Promatic (B)



2 Report Pair (4)
Promatic (Lift) and Promatic (Lift)

### The Pit





### The Menu – 09/24/2022

#### The Menu Is Only A Suggestion

| 1) Trap Fiel | d - 3 Report Pair - Trap House then Promatic                  | (6)  |
|--------------|---------------------------------------------------------------|------|
| 2) 5-Stand   | - 3 Report Pair - Overhead then High House                    | (6)  |
| 3) Skeet #2  | - 3 Report Pair - Low House then Promatic                     | (6)  |
| 4) Gallows   | - 2 Following Pair - Promatic then Promatic                   | (4)  |
|