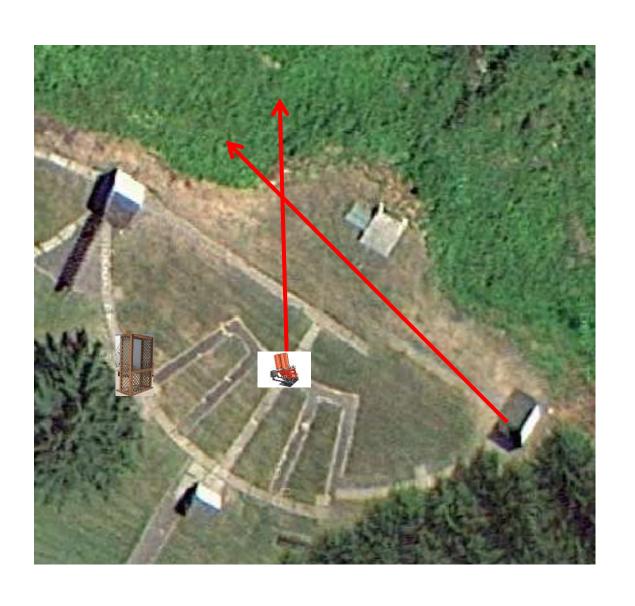

#### 3 Report Pair (6) Trap House then Promatic

## Trap Field



#### 3 Report Pair (6) Overhead then High House

### 5-Stand



#### 3 Report Pair (6) Low House then Promatic



# 2 Following Pair (4) Promatic then Promatic Hold the Button Down \*\* Trap Next To High House \*\*

### **Gallows**



3 Report Pair (6) High House then Promatic (Teal)



### 3 Simo Pair (6) Low House and Promatic (Pull House)



3 Simo Pair (6) Promatic and Mec Chondel



#### 3 Report Pair (6) Promatic (A) then Promatic (B)



2 Report Pair (4)
Promatic (Lift) and Promatic (Lift)

### The Pit





### The Menu – 09/24/2022

#### The Menu Is Only A Suggestion

| 1) Trap Fiel | d - 3 Report Pair - Trap House then Promatic                  | (6)  |
|--------------|---------------------------------------------------------------|------|
| 2) 5-Stand   | - 3 Report Pair - Overhead then High House                    | (6)  |
| 3) Skeet #2  | - 3 Report Pair - Low House then Promatic