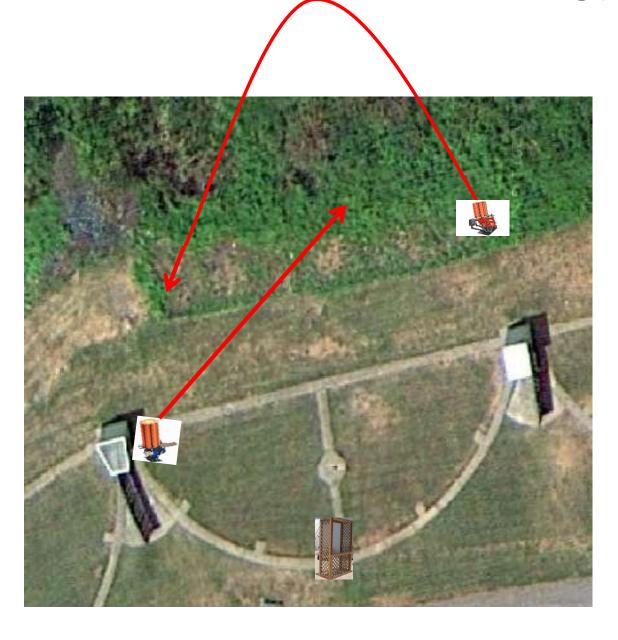

#### 3 Report Pair (6) Trap House then Promatic

## Trap Field



#### 3 Report Pair (6) Overhead then High House

### 5-Stand



#### 3 Report Pair (6) Low House then Promatic



# 2 Following Pair (4) Promatic then Promatic Hold the Button Down \*\* Trap Next To High House \*\*

### **Gallows**



3 Report Pair (6) High House then Promatic (Teal)



### 3 Simo Pair (6) Low House and Promatic (Pull House)



3 Simo Pair (6) Promatic and Mec Chondel



#### 3 Report Pair (6) Promatic (A) then Promatic (B)



2 Report Pair (4)
Promatic (Lift) and Promatic (Lift)

### The Pit





### The Menu – 09/24/2022

#### The Menu Is Only A Suggestion

| 1) Trap Fiel | d - 3 Report Pair - Trap House then Promatic                  | (6)  |
|--------------|---------------------------------------------------------------|------|
| 2) 5-Stand   | - 3 Report Pair - Overhead then High House                    | (6)  |
| 3) Skeet #2  | - 3 Report Pair - Low House then Promatic                     | (6)  |
| 4) Gallows   | - 2 Following Pair - Promatic then Promatic                   | (4)  |
|              | ** Hold the Button Down **                                    |      |
| 5) Skeet #3  | - 3 Report Pair - High House then Promatic (Teal)