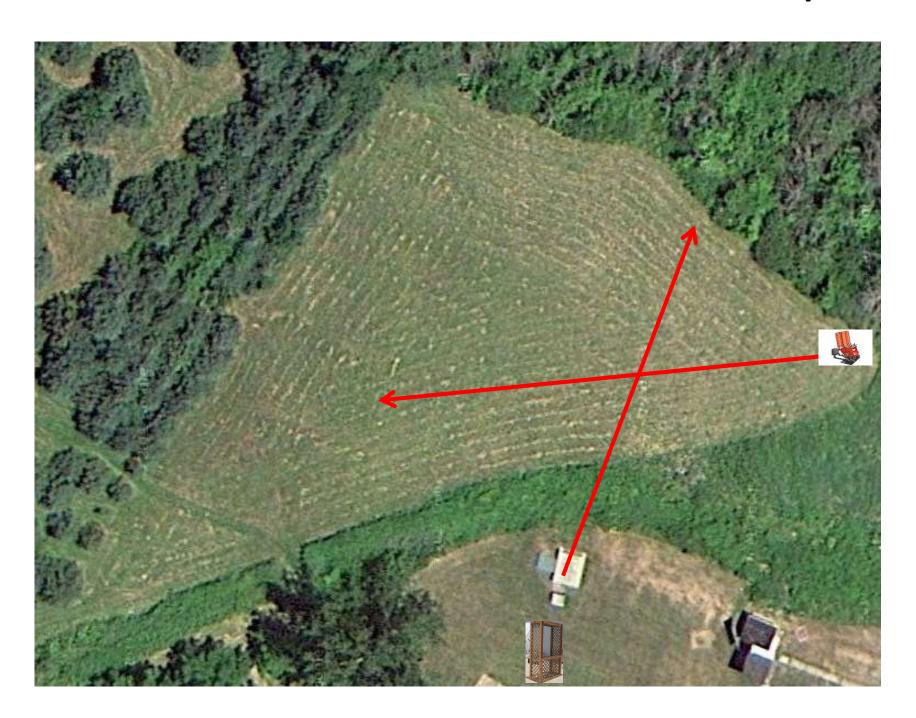

#### 3 Report Pair (6) Trap House then Promatic

## Trap Field



#### 3 Report Pair (6) Overhead then High House

### 5-Stand



#### 3 Report Pair (6) Low House then Promatic



# 2 Following Pair (4) Promatic then Promatic Hold the Button Down \*\* Trap Next To High House \*\*

### **Gallows**



3 Report Pair (6) High House then Promatic (Teal)



### 3 Simo Pair (6) Low House and Promatic (Pull House)



3 Simo Pair (6) Promatic and Mec Chondel



#### 3 Report Pair (6) Promatic (A) then Promatic (B)



2 Report Pair (4)
Promatic (Lift) and Promatic (Lift)

### The Pit





### The Menu – 09/24/2022

#### The Menu Is Only A Suggestion

| 1) Trap Fiel | d - 3 Report Pair - Trap House then Promatic                  | (6)  |
|--------------|---------------------------------------------------------------|------|
| 2) 5-Stand   | - 3 Report Pair - Over