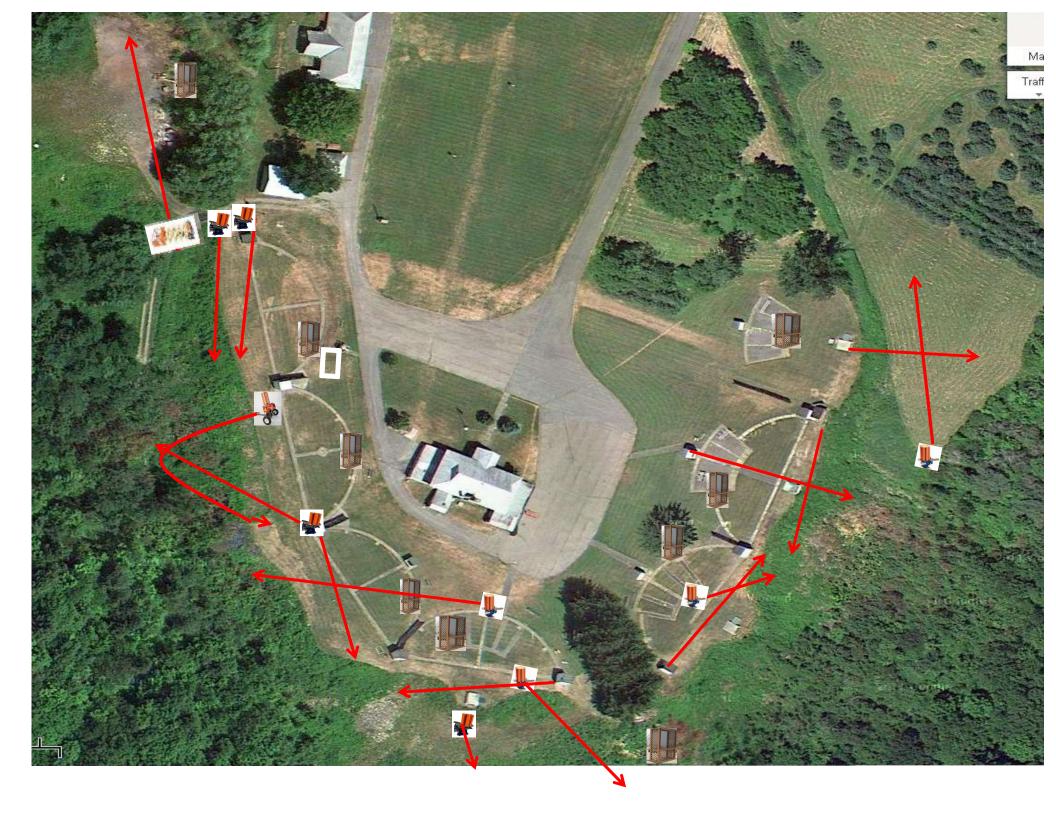

#### 3 Report Pair (6) Trap House then Promatic

## Trap Field

#### 3 Report Pair (6) Overhead then High House

### 5-Stand

#### 3 Report Pair (6) Low House then Promatic

# 2 Following Pair (4) Promatic then Promatic Hold the Button Down \*\* Trap Next To High House \*\*

### **Gallows**

3 Report Pair (6) High House then Promatic (Teal)

### 3 Simo Pair (6) Low House and Promatic (Pull House)

3 Simo Pair (6) Promatic and Mec Chondel

#### 3 Report Pair (6) Promatic (A) then Promatic (B)

2 Report Pair (4)
Promatic (Lift) and Promatic (Lift)

### The Pit

### The Menu – 09/24/2022

#### The Menu Is Only A Suggestion

| 1) Trap Fiel | d - 3 Report Pair - Trap House then Promatic                  | (6)  |
|--------------|---------------------------------------------------------------|------|
| 2) 5-Stand   | - 3 Report Pair - Overhead then High House                    | (6)  |
| 3) Skeet #2  | - 3 Report Pair - Low House then Promatic                     | (6)  |
| 4) Gallows   | - 2 Following Pair - Promatic then Promatic                   | (4)  |
|              | ** Hold the Button Down **                                    |      |
| 5) Skeet #3  | - 3 Report Pair - High House then Promatic (Teal)             | (6)  |
| 6) Skeet #4  | - 3 Simo Pair - Low House and Promatic (Pull House)           | (6)  |
| 7) Skeet #5  | - 3 <b>Simo Pair</b> - Mec Chondel and Promatic               | (6)  |
| 8) Skeet #6  | - 3 Report Pair - Promatic (A) then Promatic (B)              | (6)  |
| 9) The Pit   | - 2 Report <b>Pair</b> - Promatic (Lift) then Promatic (Lift) | (4)  |
|              |                                                               | (50) |