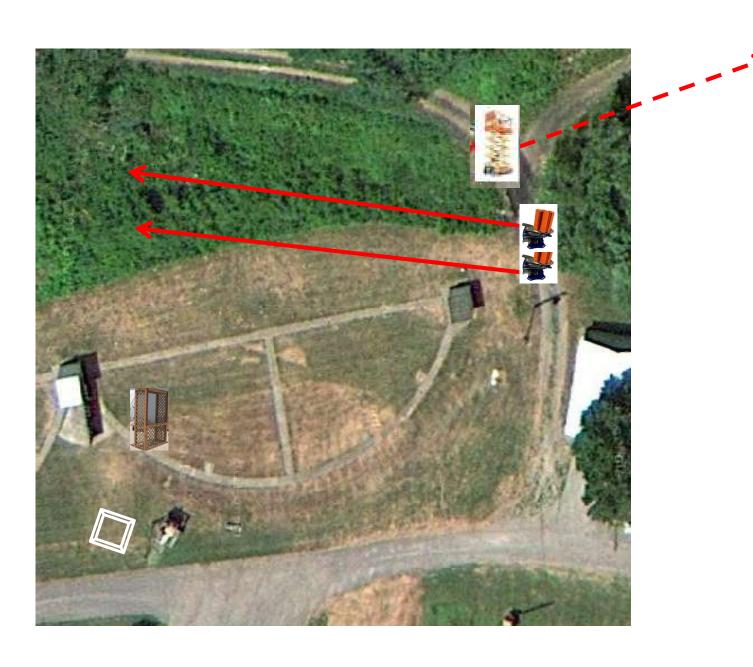

#### 3 Report Pair (6) Trap House then Promatic

## Trap Field



#### 3 Report Pair (6) Overhead then High House

### 5-Stand



#### 3 Report Pair (6) Low House then Promatic



# 2 Following Pair (4) Promatic then Promatic Hold the Button Down \*\* Trap Next To High House \*\*

### **Gallows**



3 Report Pair (6) High House then Promatic (Teal)



### 3 Simo Pair (6) Low House and Promatic (Pull House)



3 Simo Pair (6) Promatic and Mec Chondel



#### 3 Report Pair (6) Promatic (A) then Promatic (B)



2 Report Pair (4)
Promatic (Lift) and Promatic (Lift)

### The Pit





### The Menu – 09/24/2022

#### The Menu Is Only A Suggestion

| 1) Trap Fiel | d - 3 Report Pair - Trap House then Promatic                  | (6)  |
|--------------|---------------------------------------------------------------|------|
| 2) 5-Stand   | - 3 Report Pair - Overhead then High House                    | (6)  |
| 3) Skeet #2  | - 3 Report Pair - Low House then Promatic                     | (6)  |
| 4) Gallows   | - 2 Following Pair - Promatic then Promatic                   | (4)  |
|              | ** Hold the Button Down **                                    |      |
| 5) Skeet #3  | - 3 Report Pair - High House then Promatic (Teal)             | (6)  |
| 6) Skeet #4  | - 3 Simo Pair - Low House and