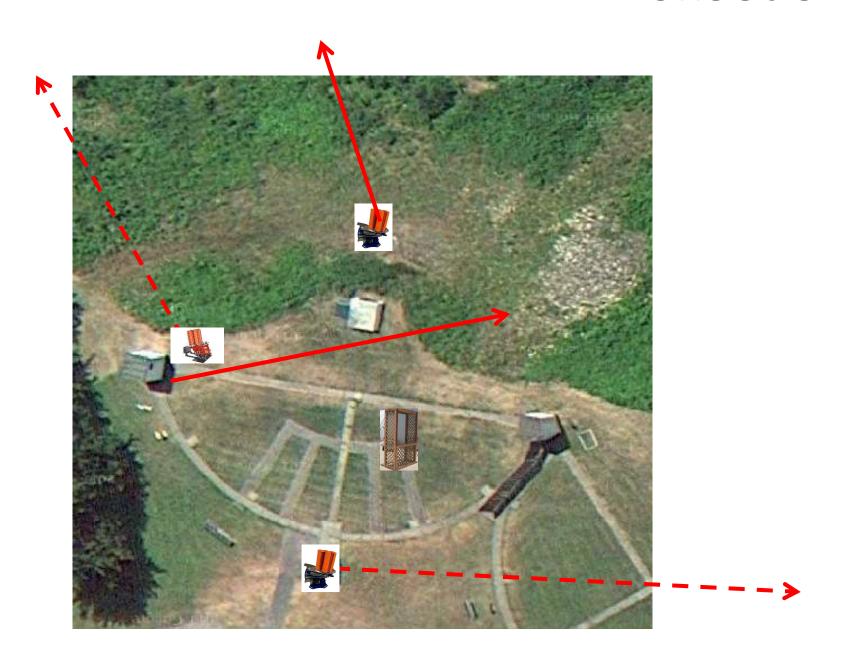

#### 3 Report Pair (6) Trap House then Promatic

## Trap Field



#### 3 Report Pair (6) Overhead then High House

### 5-Stand



#### 3 Report Pair (6) Low House then Promatic



# 2 Following Pair (4) Promatic then Promatic Hold the Button Down \*\* Trap Next To High House \*\*

### **Gallows**



3 Report Pair (6) High House then Promatic (Teal)



### 3 Simo Pair (6) Low House and Promatic (Pull House)



3 Simo Pair (6) Promatic and Mec Chondel



#### 3 Report Pair (6) Promatic (A) then Promatic (B)



2 Report Pair (4)
Promatic (Lift) and Promatic (Lift)

### The Pit





### The Menu – 09/24/2022

#### The Menu Is Only A Suggestion

| 1) Trap Fiel | d - 3 Report Pair - Trap House then Promatic                  | (6)  |
|--------------|---------------------------------------------------------------|------|
| 2) 5-Stand   | - 3 Report Pair - Overhead then High House                    | (6)  |
| 3) Skeet #2  | - 3 Report Pair - Low House then Promatic                     | (6)  |
| 4) Gallows   | - 2 Following Pair - Promatic then Promatic                   | (4)  |
|              | ** Hold the Button Down **