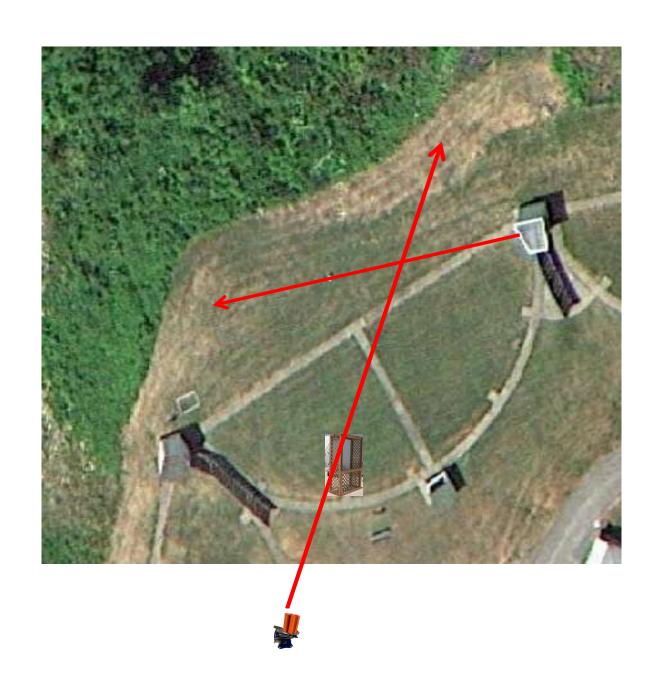

#### 3 Report Pair (6) Trap House then Promatic

## Trap Field



#### 3 Report Pair (6) Overhead then High House

### 5-Stand



#### 3 Report Pair (6) Low House then Promatic



# 2 Following Pair (4) Promatic then Promatic Hold the Button Down \*\* Trap Next To High House \*\*

### **Gallows**



3 Report Pair (6) High House then Promatic (Teal)



### 3 Simo Pair (6) Low House and Promatic (Pull House)



3 Simo Pair (6) Promatic and Mec Chondel



#### 3 Report Pair (6) Promatic (A) then Promatic (B)



2 Report Pair (4)
Promatic (Lift) and Promatic (Lift)

### The Pit





### The Menu – 09/24/2022

#### The Menu Is Only A Suggestion

| 1) Trap Fiel | d - 3 Report Pair - Trap House then Promatic                  | (6)  |
|--------------|---------------------------------------------------------------|------|
| 2) 5-Stand   | - 3 Report Pair - Overhead then High House                    | (6)  |
| 3) Skeet #2  | - 3 Report Pair - Low House then Promatic                     | (6)  |
| 4) Gallows   | - 2 Following Pair - Promatic then Promatic                   | (4)  |
|              | ** Hold the Button Down **                                    |      |
| 5) Skeet #3  | - 3 Report Pair -