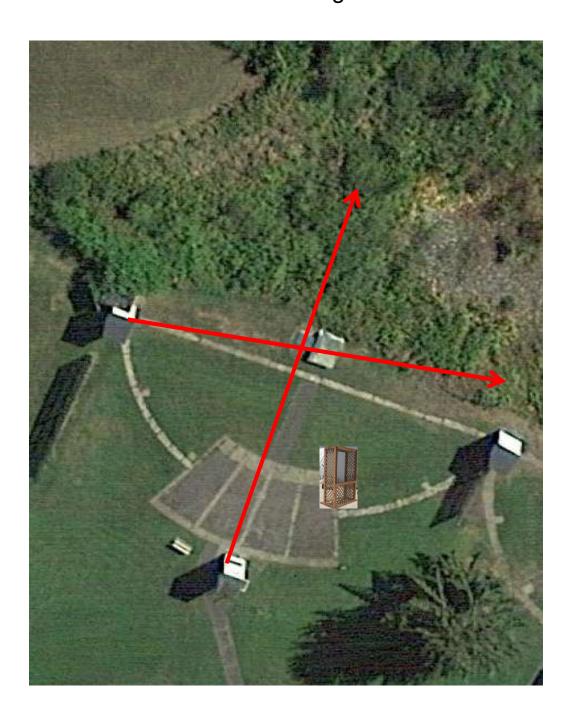

#### 3 Report Pair (6) Trap House then Promatic

## Trap Field



#### 3 Report Pair (6) Overhead then High House

### 5-Stand



#### 3 Report Pair (6) Low House then Promatic



# 2 Following Pair (4) Promatic then Promatic Hold the Button Down \*\* Trap Next To High House \*\*

### **Gallows**



3 Report Pair (6) High House then Promatic (Teal)



### 3 Simo Pair (6) Low House and Promatic (Pull House)



3 Simo Pair (6) Promatic and Mec Chondel



#### 3 Report Pair (6) Promatic (A) then Promatic (B)



2 Report Pair (4)
Promatic (Lift) and Promatic (Lift)

### The Pit





### The Menu – 09/24/2022

#### The Menu Is Only A Suggestion

| 1) Trap Fiel | d - 3 Report Pair - Trap House then Promatic                  | (6)  |
|--------------|---------------------------------------------------------------|------|
| 2) 5-Stand   | - 3 Report Pair - Overhead then High House                    | (6)  |
| 3) Skeet #2