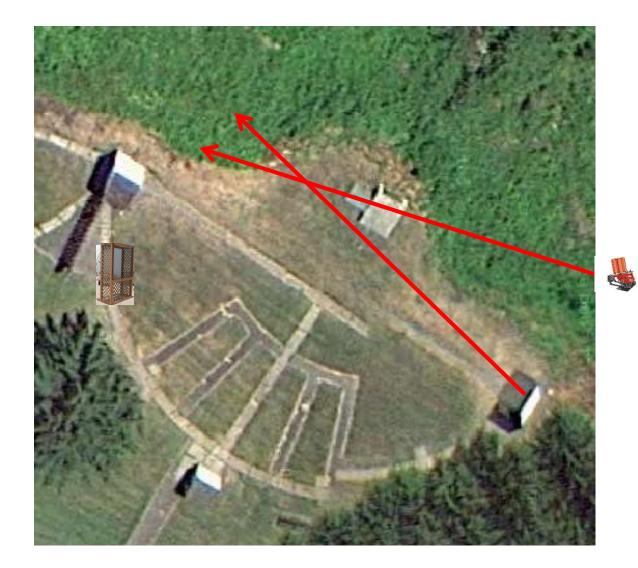

#### 3 Simo Pair (6) Mec Chondel (Midi) and Promatic (Overhead)

Skeet 3

F

3 Simo Pair (6) High House and Promatic

2 Following Pair (4) Promatic then Promatic *Hold the Button Down* 

3 Report Pair (6) Promatic (A) then Promatic (B)

3 Report Pair (6) Promatic (Right) then Promatic (Lift)