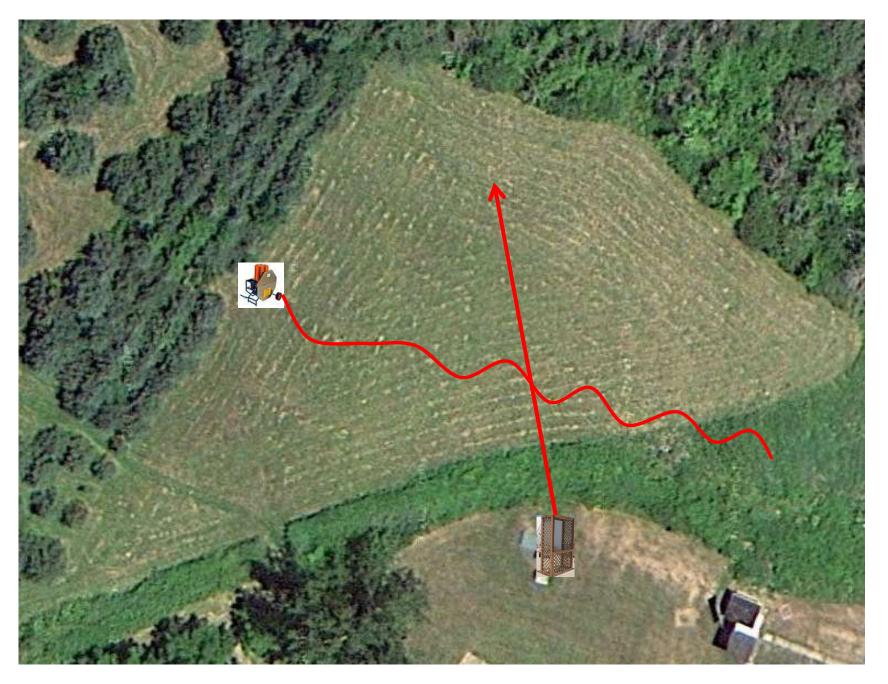

# Trap Field

3 Report Pair (6) Trap House then Low House

3 Report Pair (6) Trap House then Promatic Rabbit *Cage on top of Trap House* \*\*