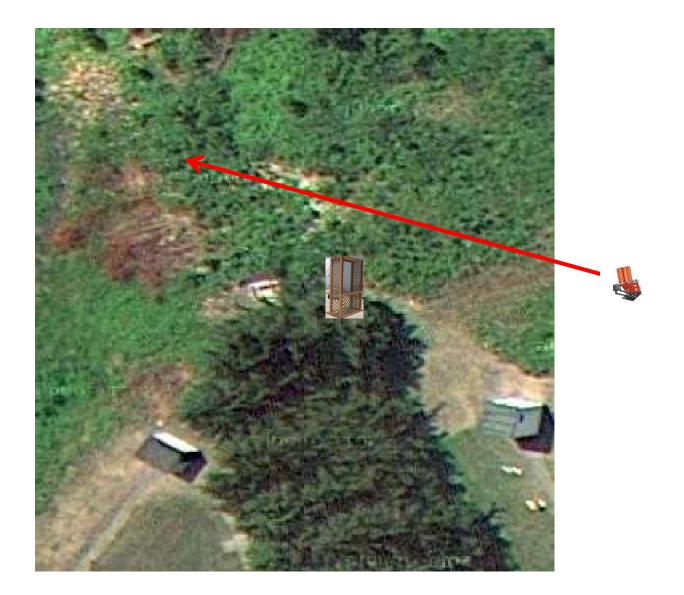

3 Report Pair (6) Trap House then Promatic Rabbit *Cage on top of Trap House* \*\*

# Trap Field



3 Report Pair (6) Trap House then Low House

## 5-Stand



3 Report Pair (6) Low House then Promatic



2 Following Pair (4) Promatic (Teal) then Promatic (Teal) *Hold the Button Down* 

### Gallows



#### 3 Simo Pair (6) Mec Chondel (Midi) and Promatic (Overhead)

Skeet 3



F

3 Simo Pair (6) High House and Promatic



2 Following Pair (4) Promatic then Promatic *Hold the Button Down* 



3 Report Pair (6) Promatic (A) then Promatic (B)



3 Report Pair (6) Promatic (Right) then Promatic (Lift)

## The Pit





# The Menu – 09/03/2022

#### The Menu Is Only A Suggestion

| 1) | Trap Field | - 3 | Report Pair -     | - Trap House then Promatic Rabbit            | (6)  |
|----|------------|-----|-------------------|----------------------------------------------|------|
| 2) | 5-Stand    | - 3 | Report Pair -     | - Trap House then Low House                  | (6)  |
| 3) | Skeet #2   | - 3 | Report Pair -     | - Low House then Promatic                    | (6)  |
| 4) | Gallows    |