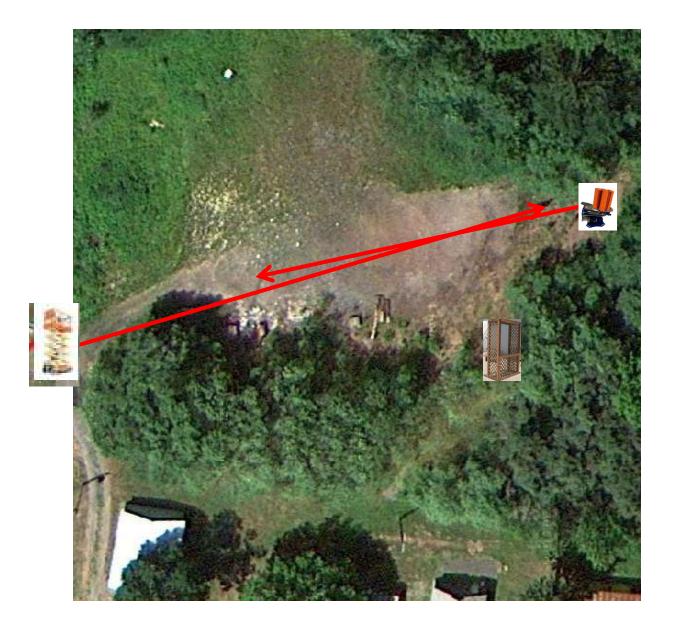

3 Report Pair (6) Trap House then Promatic Rabbit *Cage on top of Trap House* \*\*

# Trap Field

3 Report Pair (6) Trap House then Low House