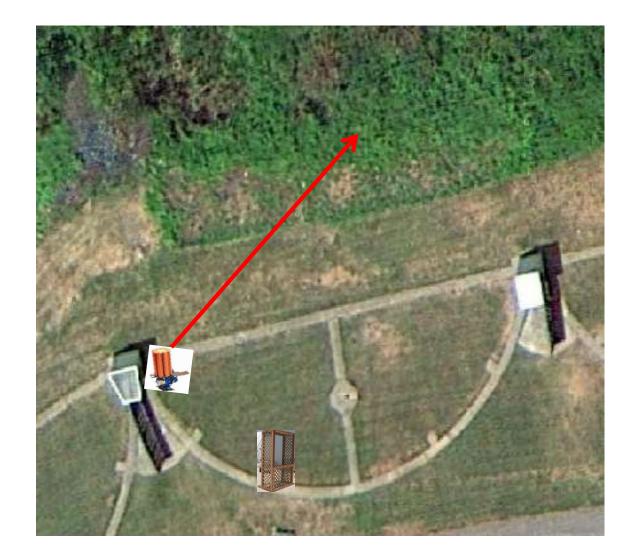

## 5-Stand

3 Report Pair (6) Low House then Promatic

2 Following Pair (4) Promatic (Teal) then Promatic (Teal) *Hold the Button Down* 