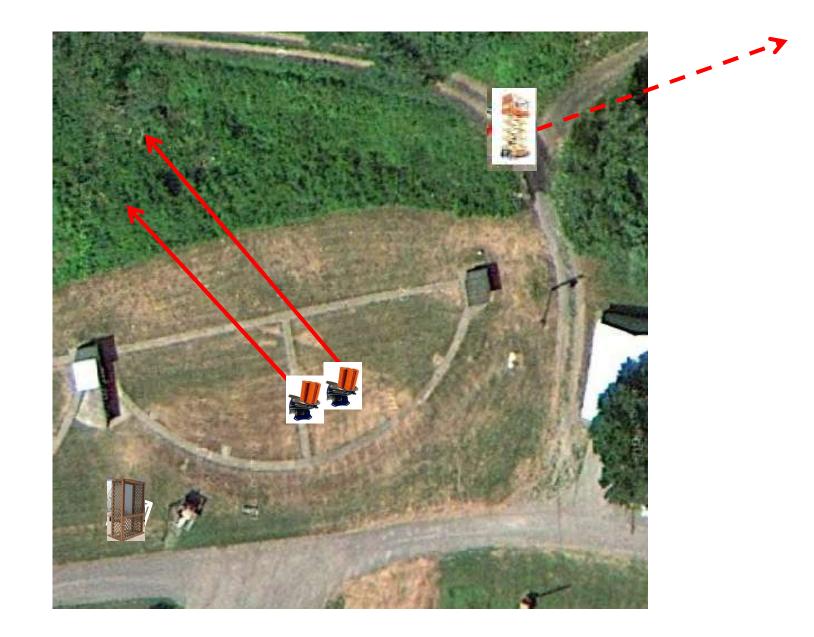

#### 3 Simo Pair (6) Mec Chondel (Midi) and Promatic (Overhead)

Skeet 3

F

3 Simo Pair (6) High House and Promatic

2 Following Pair (4) Promatic then Promatic *Hold the Button Down* 

3 Report Pair (6) Promatic (A) then Promatic (B)