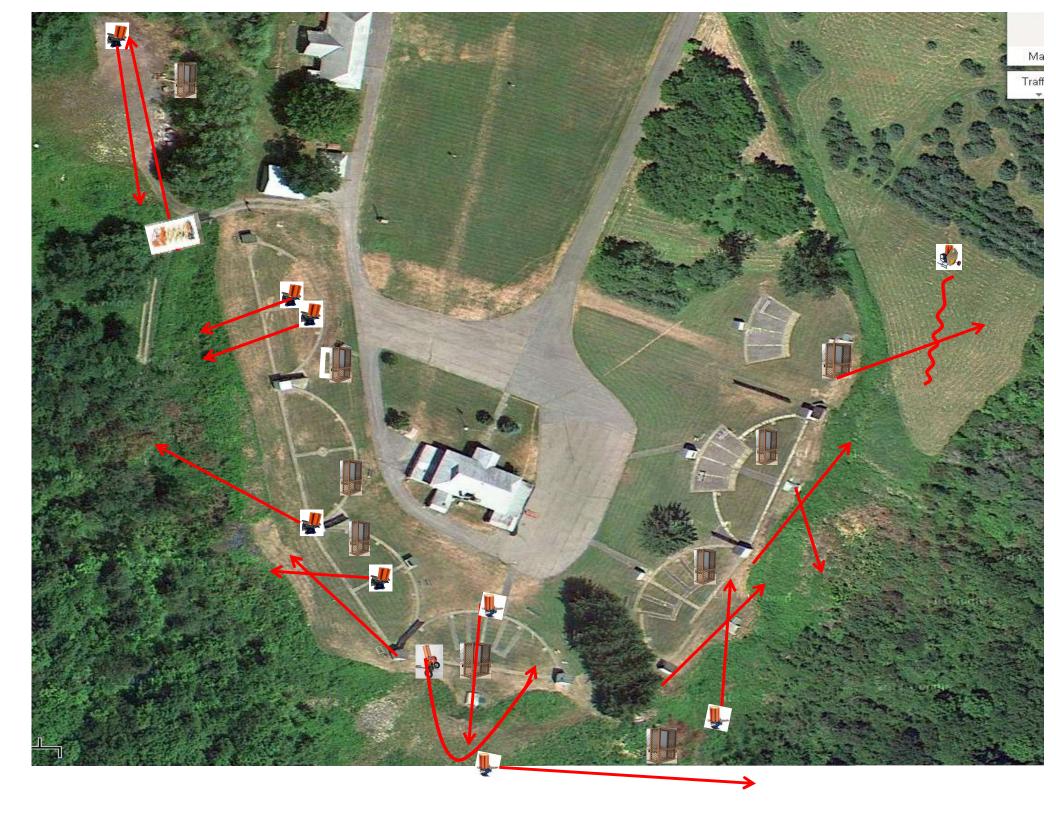

# The Menu – 09/03/2022

#### The Menu Is Only A Suggestion

| 1) | Trap Field | - 3 | Report Pair -     | - Trap House then Promatic Rabbit            | (6)  |
|----|------------|-----|-------------------|----------------------------------------------|------|
| 2) | 5-Stand    | - 3 | Report Pair -     | - Trap House then Low House                  | (6)  |
| 3) | Skeet #2   | - 3 | Report Pair -     | - Low House then Promatic                    | (6)  |
| 4) | Gallows    | - 2 | Following Pair -  | - Promatic then Promatic                     | (4)  |
|    |            | ł   | * Hold the Buttor | n Down **                                    |      |
| 5) | Skeet #3   | - 3 | Simo Pair -       | - Mec Chondel (Midi) and Promatic (Overhead) | (6)  |
| 6) | Skeet #4   | - 3 | Simo Pair -       | - High House and Promatic                    | (6)  |
| 7) | Skeet #5   | - 2 | Following Pair -  | - Promatic then Promatic                     | (4)  |
|    |            | *   | * Hold the Button | Down **                                      |      |
| 8) | Skeet #6   | - 3 | Report Pair -     | - Promatic (A) then Promatic (B)             | (6)  |
| 9) | The Pit    | - 3 | Report Pair -     | - Promatic (Right) then Promatic (Lift)      | (6)  |
|    |            |     |                   |                                              |      |
|    |            |     |                   |                                              | (50) |