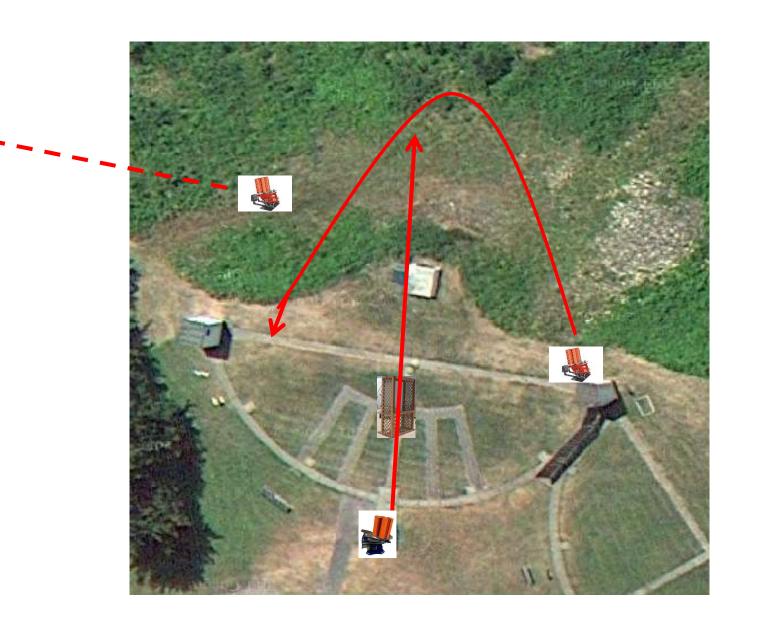

# Trap Field

3 Report Pair (6) Trap House then Low House

3 Report Pair (6) Trap House then Promatic Rabbit *Cage on top of Trap House* \*\*