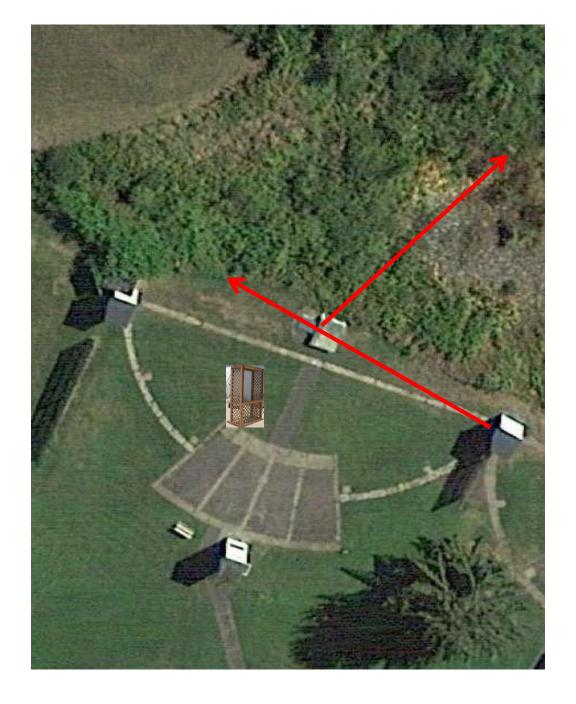

## 5-Stand

3 Report Pair (6) Low House then Promatic

2 Following Pair (4) Promatic (Teal) then Promatic (Teal) *Hold the Button Down* 

### Gallows

#### 3 Simo Pair (6) Mec Chondel (Midi) and Promatic (Overhead)

Skeet 3

F

3 Simo Pair (6) High House and Promatic

2 Following Pair (4) Promatic then Promatic *Hold the Button Down* 

3 Report Pair (6) Promatic (A) then Promatic (B)