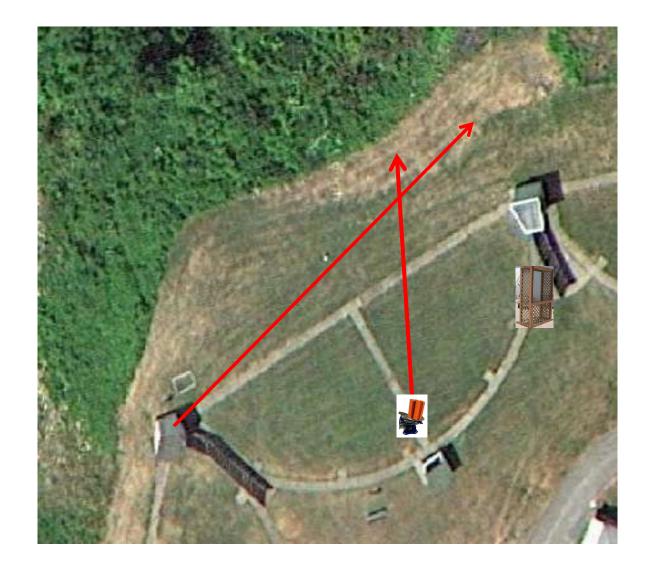

## 5-Stand

3 Report Pair (6) Low House then Promatic

2 Following Pair (4) Promatic (Teal) then Promatic (Teal) *Hold the Button Down* 