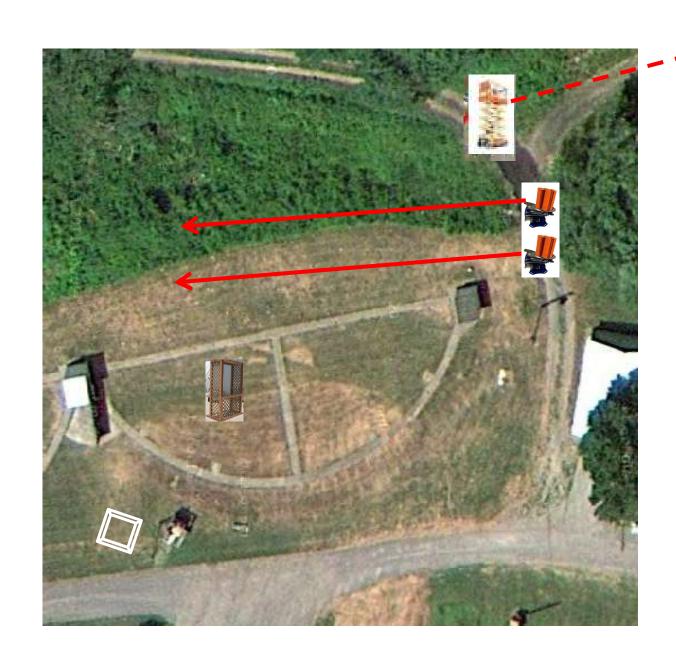

# 3 Simo Pair (6) Promatic (Left) and Promatic (Right) \*\* Cage on top of Trap House \*\*

## Trap Field



#### 2 Report Pair (4) Promatic then Promatic

### 5-Stand



#### 3 Simo Pair (6) High House and Promatic



## 2 Following Pair (4) Promatic (Teal) then Promatic (Teal) Hold the Button Down

### Gallows



#### 3 Simo Pair (6) Promatic (Right) and Promatic (Pull House)



#### 3 Simo Pair (6) Low House and Promatic



### 4 Simo Pair (8) Promatic then Mec Chondel

\*\* Promatic Low Straight Out \*\*



#### 3 Simo Pair (6) Promatic (A) and Promatic (B) **Dual Traps on the Trailer**



### 2 Report Pair (4) Promatic (Lift)

### The Pit





## The Menu – 08/13/2022

#### The Menu Is Only A Suggestion

| 1) | Trap Field | - 3 Simo Pair - Promatic (Left) and Promatic (Right)       | (6)  |
|----|------------|------------------------------------------------------------|------|
| 2) | 5-Stand    | - 2 Report Pair - Promatic then Promatic                   | (4)  |
| 3) | Skeet #2   | - 3 Simo Pair - High House and Promatic                    | (6)  |
| 4) | Gallows    | - 2 Following Pair - Promatic then Promatic                | (4)  |
|    |            | ** Hold the Button Down **                                 |      |
| 5) | Skeet #3   | - 3 Simo Pair - Promatic (Right) and Promatic (Pull House) | (6)  |
| 6) | Skeet #4   | - 3 Simo Pair - Low House and Promatic