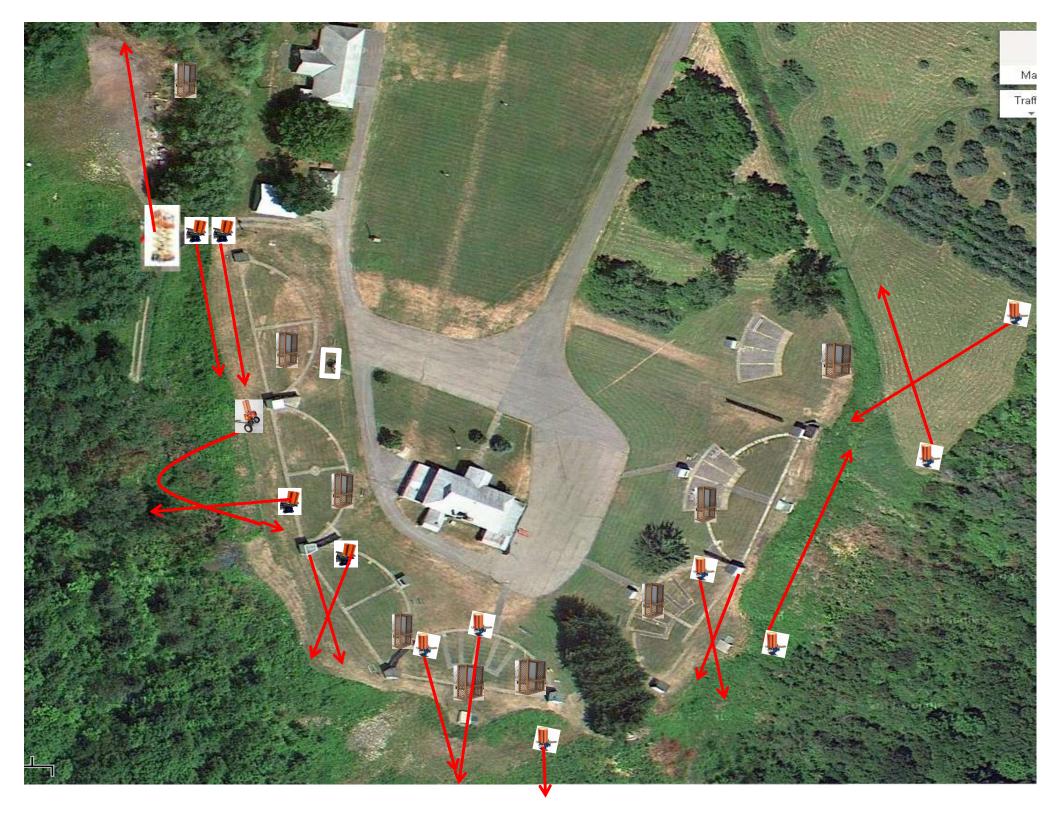

# 3 Simo Pair (6) Promatic (Left) and Promatic (Right) \*\* Cage on top of Trap House \*\*

## Trap Field

#### 2 Report Pair (4) Promatic then Promatic

### 5-Stand

#### 3 Simo Pair (6) High House and Promatic

## 2 Following Pair (4) Promatic (Teal) then Promatic (Teal) Hold the Button Down

### Gallows

#### 3 Simo Pair (6) Promatic (Right) and Promatic (Pull House)

#### 3 Simo Pair (6) Low House and Promatic

### 4 Simo Pair (8) Promatic then Mec Chondel

\*\* Promatic Low Straight Out \*\*

#### 3 Simo Pair (6) Promatic (A) and Promatic (B) **Dual Traps on the Trailer**

### 2 Report Pair (4) Promatic (Lift)

### The Pit

## The Menu – 08/13/2022

#### The Menu Is Only A Suggestion

| 1) | Trap Field | - 3 Simo Pair - Promatic (Left) and Promatic (Right)       | (6)  |
|----|------------|------------------------------------------------------------|------|
| 2) | 5-Stand    | - 2 Report Pair - Promatic then Promatic                   | (4)  |
| 3) | Skeet #2   | - 3 Simo Pair - High House and Promatic                    | (6)  |
| 4) | Gallows    | - 2 Following Pair - Promatic then Promatic                | (4)  |
|    |            | ** Hold the Button Down **                                 |      |
| 5) | Skeet #3   | - 3 Simo Pair - Promatic (Right) and Promatic (Pull House) | (6)  |
| 6) | Skeet #4   | - 3 Simo Pair - Low House and Promatic                     | (6)  |
| 7) | Skeet #5   | - 4 Simo Pair - Promatic and Mec Chondel                   | (8)  |
| 8) | Skeet #6   | - 3 Simo Pair - Promatic (A) and Promatic (B)              | (6)  |
| 9) | The Pit    | - 2 Report Pair - Promatic (Lift) then Promatic (Lift)     | (4)  |
|    |            |                                                            |      |
|    |            |                                                            | (50) |