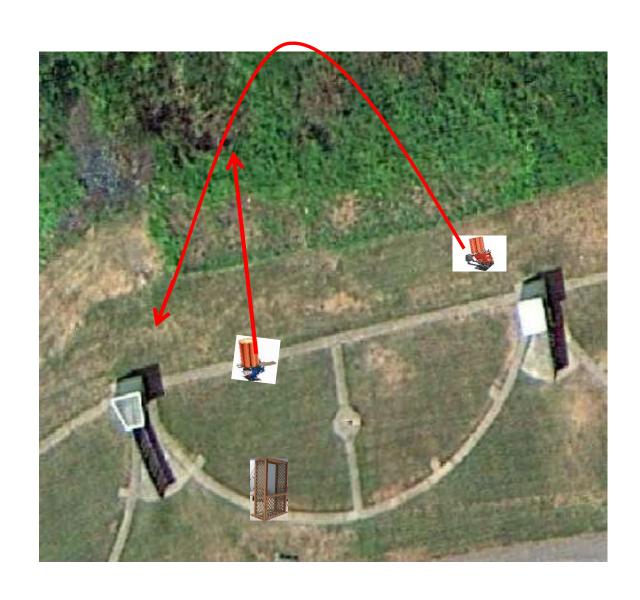

# 3 Simo Pair (6) Promatic (Left) and Promatic (Right) \*\* Cage on top of Trap House \*\*

## Trap Field



#### 2 Report Pair (4) Promatic then Promatic

### 5-Stand



#### 3 Simo Pair (6) High House and Promatic



## 2 Following Pair (4) Promatic (Teal) then Promatic (Teal) Hold the Button Down

### Gallows



#### 3 Simo Pair (6) Promatic (Right) and Promatic (Pull House)



#### 3 Simo Pair (6) Low House and Promatic



### 4 Simo Pair (8) Promatic then Mec Chondel

\*\* Promatic Low Straight Out \*\*



#### 3 Simo Pair (6) Promatic (A) and Promatic (B) **Dual Traps on the Trailer**



### 2 Report Pair (4) Promatic (Lift)

### The Pit





## The Menu – 08/13/2022

#### The Menu Is Only A Suggestion

| 1) | Trap Field | - 3 Simo Pair - Promatic (Left) and Promatic (Right)       | (6)  |
|----|------------|------------------------------------------------------------|------|
| 2) | 5-Stand    | - 2 Report Pair - Promatic then Promatic                   | (4)  |
| 3) | Skeet #2   | - 3 Simo Pair - High House and Promatic                    | (6)  |
| 4) | Gallows    | - 2 Following Pair - Promatic then Promatic                | (4)  |
|    |            | ** Hold the Button Down **                                 |      |
| 5) | Skeet #3   | - 3 Simo Pair - Promatic (Right) and Promatic (P