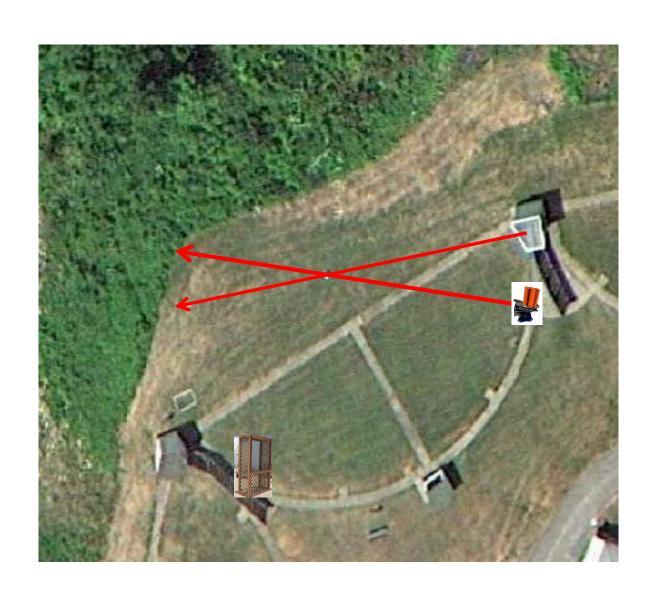

## 2 Following Pair (4) Promatic (Teal) then Promatic (Teal) Hold the Button Down