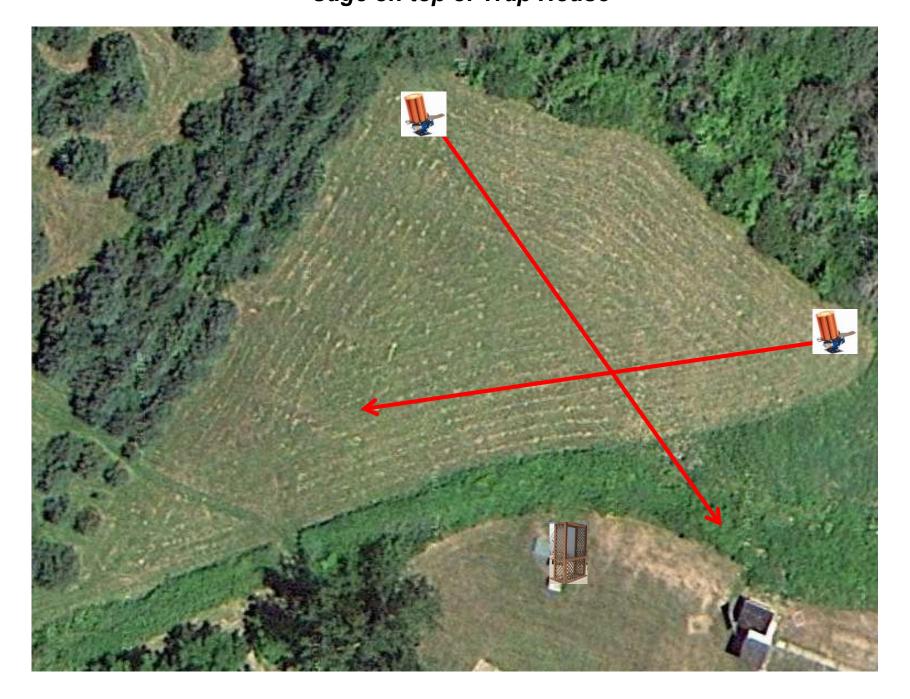

# 3 Simo Pair (6) Promatic (Left) and Promatic (Right) \*\* Cage on top of Trap House \*\*

## Trap Field