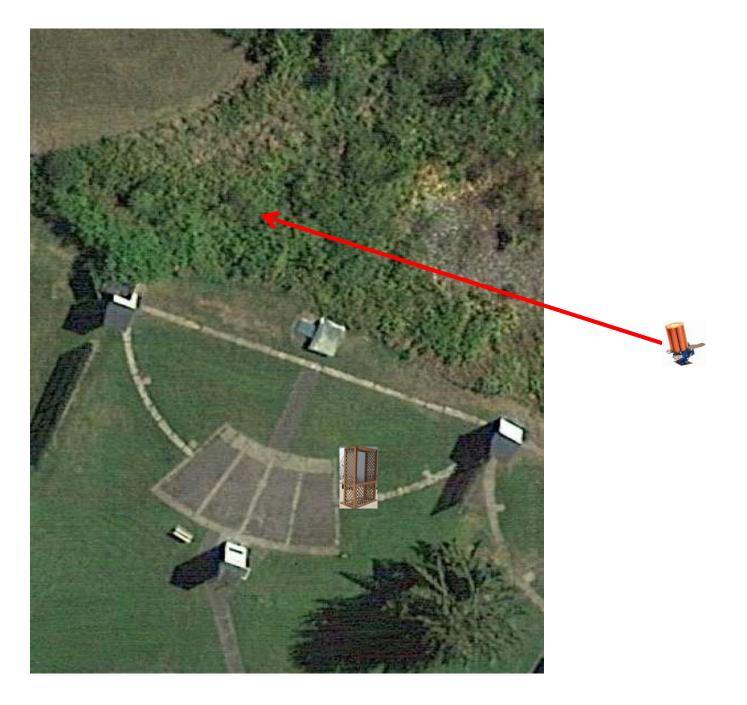

# 3 Simo Pair (6) Promatic (Left) and Promatic (Right) \*\* Cage on top of Trap House \*\*

## Trap Field



#### 2 Report Pair (4) Promatic then Promatic

### 5-Stand



#### 3 Simo Pair (6) High House and Promatic



## 2 Following Pair (4) Promatic (Teal) then Promatic (Teal) Hold the Button Down

### Gallows



#### 3 Simo Pair (6) Promatic (Right) and Promatic (Pull House)



#### 3 Simo Pair (6) Low House and Promatic



### 4 Simo Pair (8) Promatic then Mec Chondel

\*\* Promatic Low Straight Out \*\*



#### 3 Simo Pair (6) Promatic (A) and Promatic (B) **Dual Traps on the Trailer**



### 2 Report Pair (4) Promatic (Lift)

### The Pit





## The Menu – 08/13/2022

#### The Menu Is Only A Suggestion

| 1) | Trap Field | - 3 Simo Pair - Promatic (Left) and Promatic (Right)       | (6)  |
|----|------------|------------------------------------------------------------|------|
| 2) | 5-Stand    | - 2 Report Pair - Promatic then Promatic