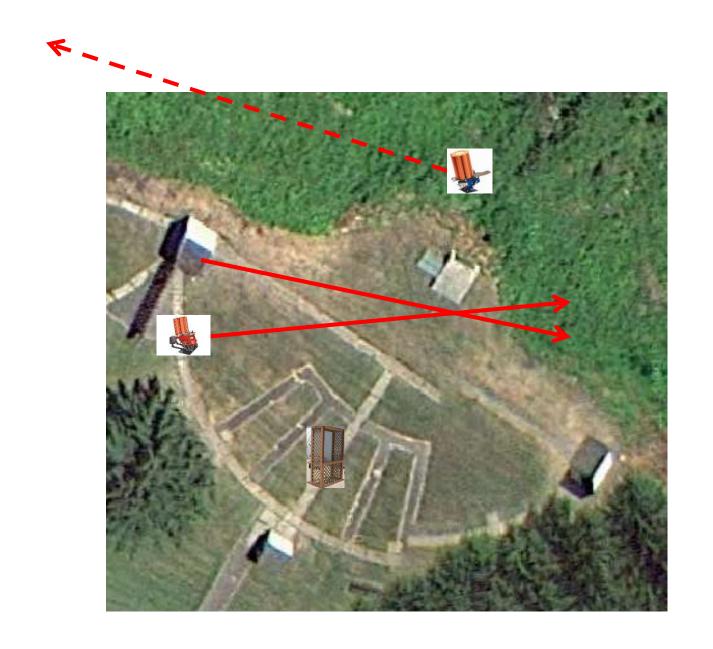

### Gallows

## 2 Following Pair (4) Promatic (Teal) then Promatic (Teal) Hold the Button Down