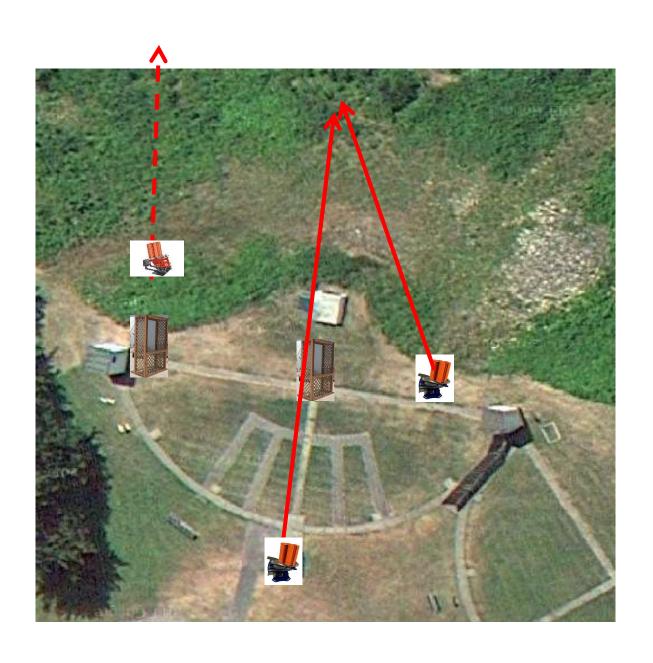

# 3 Simo Pair (6) Promatic (Left) and Promatic (Right) \*\* Cage on top of Trap House \*\*