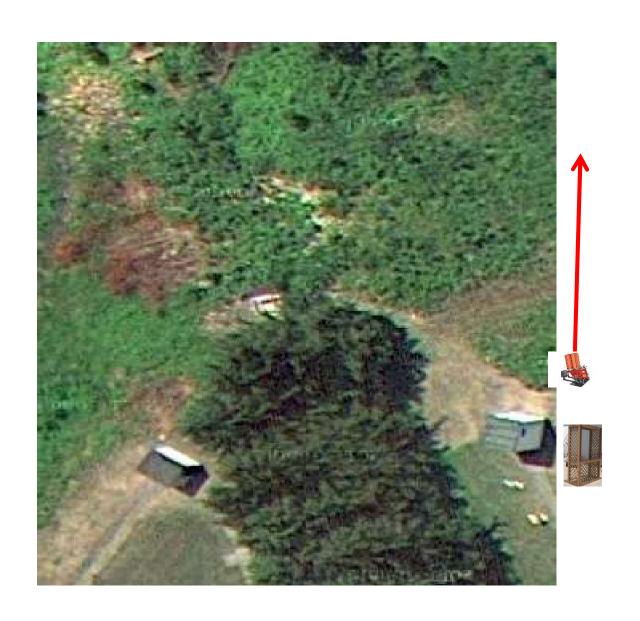

# 3 Simo Pair (6) Promatic (Left) and Promatic (Right) \*\* Cage on top of Trap House \*\*

## Trap Field



#### 2 Report Pair (4) Promatic then Promatic

### 5-Stand



#### 3 Simo Pair (6) High House and Promatic



## 2 Following Pair (4) Promatic (Teal) then Promatic (Teal) Hold the Button Down

### Gallows



#### 3 Simo Pair (6) Promatic (Right) and Promatic (Pull House)



#### 3 Simo Pair (6) Low House and Promatic



### 4 Simo Pair (8) Promatic then Mec Chondel

\*\* Promatic Low Straight Out \*\*



#### 3 Simo Pair (6) Promatic (A) and Promatic (B) **Dual Traps on the Trailer**



### 2 Report Pair (4) Promatic (Lift)

### The Pit





## The Menu – 08/13/2022

#### The Menu Is Only A Suggestion

| 1) | Trap Field | - 3 Simo Pair - Promatic (Left) and Promatic (Right)       | (6)  |
|----|------------|------------------------------------------------------------|------|
| 2) | 5-Stand    | - 2 Report Pair - Promatic then Promatic                   | (4)  |
| 3) | Skeet #2   | - 3 Simo Pair - High House and Promatic                    | (6)  |
| 4) | Gallows    | - 2 Following Pair - Pro