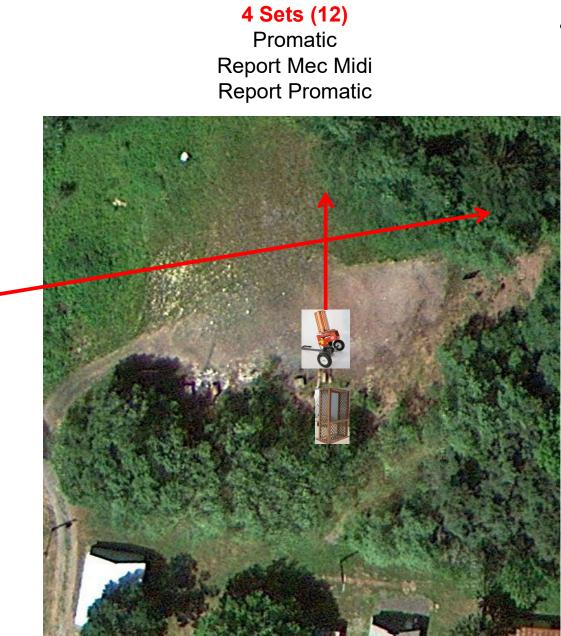

# The Pit

# The Menu – 10/13/2018

| 1) | Trap Field | - 4 | <b>Sets</b> - Simo Pair - Trap House, 2nd Report Promatic               | (12)    |
|----|------------|-----|-------------------------------------------------------------------------|---------|
| 2) | 5-Stand    | - 3 | <b>Sets</b> - Simo Pair - Trap House and Overhead, 2nd Report Low House | (9)     |
| 3) | Skeet #2   | - 3 | <b>Sets</b> - 3 Flush - High House and Low House and Promatic           | (9)     |
| 4) | Gallows    | - 3 | Sets - Promatic(Right), Report Promatic(Left), Report Promatic(Right)   | t) ( 9) |
| 5) | Skeet #3   | - 4 | <b>Sets</b> - Trap House, Report High House, Report Chondel             | (12)    |
| 6) | Skeet #4   | - 4 | Sets - Simo Pair - High House and Promatic, 2nd Report Promatic         | (12)    |
| 7) | Skeet #5   | - 4 | Sets - Simo Pair - Low House and Promatic, 2nd Report Promatic          | (12)    |
| 8) | Skeet #6   | - 4 | Sets - Simo Pair - Promatic and Mec Battue, 2nd Report Mec Battue       | (12)    |
| 9) | The Pit    | - 4 | <b>Sets</b> - Promatic, Report Mec Midi, Report Promatic                | (12)    |
|    |            |     |                                                                         |         |
|    |            |     |                                                                         | (99)    |