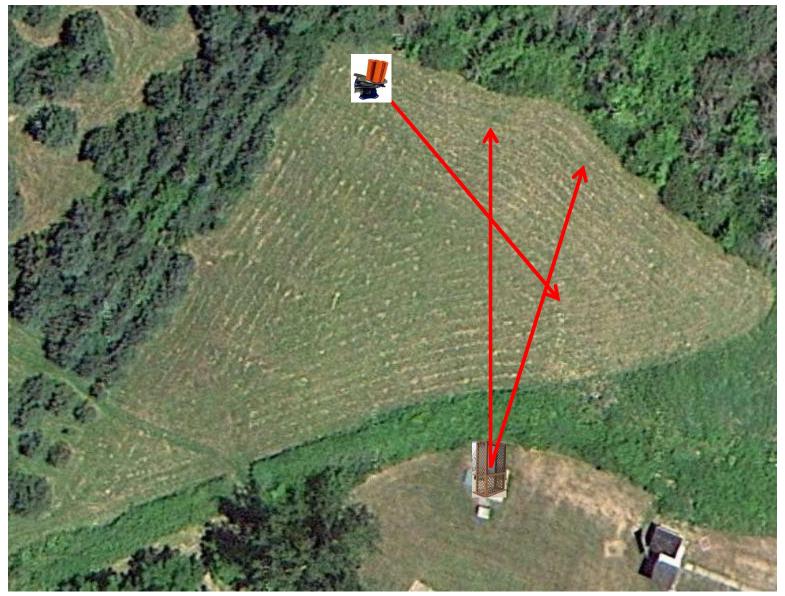

#### **4 Sets (12)** Simo Pair - Trap House On 2<sup>nd</sup> Report Promatic

## **Trap Field**





#### **3 Sets (9)** 3-Flush High House and Low House and Promatic

## Skeet 2







#### 4 Sets (12)

Simo Pair High House and Promatic On 2<sup>nd</sup> Report Promatic

## Skeet 4



**4 Sets (12)** Simo Pair Low House and Promatic On 2<sup>nd</sup> Report Promatic

### Skeet 5







# The Pit



# The Menu – 10/13/2018

| 1) | Trap Field | - 4 | <b>Sets</b> - Simo Pair - Trap House, 2nd Report Promatic               | (12)    |
|----|------------|-----|-------------------------------------------------------------------------|---------|
| 2) | 5-Stand    | - 3 | <b>Sets</b> - Simo Pair - Trap House and Overhead, 2nd Report Low House | (9)     |
| 3) | Skeet #2   | - 3 | <b>Sets</b> - 3 Flush - High House and Low House and Promatic           | (9)     |
| 4) | Gallows    | - 3 | Set