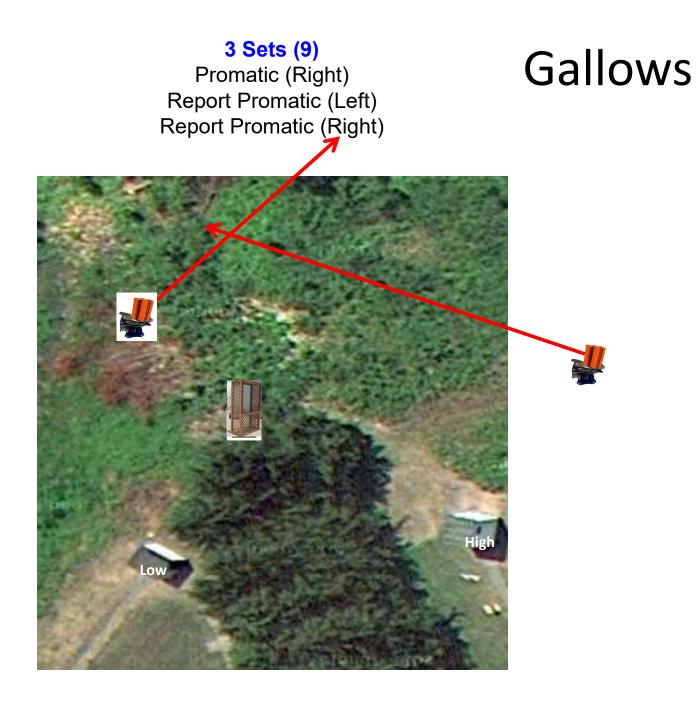

#### **4 Sets (12)** Simo Pair - Trap House On 2<sup>nd</sup> Report Promatic

## **Trap Field**





#### **3 Sets (9)** 3-Flush High House and Low House and Promatic

## Skeet 2







#### 4 Sets (12)

Simo Pair High House and Promatic On 2<sup>nd</sup> Report Promatic

## Skeet 4



**4 Sets (12)** Simo Pair Low House and Promatic On 2<sup>nd</sup> Report Promatic

### Skeet 5







# The Pit



# The Menu – 10/13/2018

| 1) | Trap Field | - 4 | <b>Sets</b> - Simo Pair - Trap House, 2nd Report Promatic               | (12)    |
|----|------------|-----|-------------------------------------------------------------------------|---------|
| 2) | 5-Stand    | - 3 | <b>Sets</b> - Simo Pair - Trap House and Overhead, 2nd Report Low House | (9)     |
| 3) | Skeet #2   | - 3 | <b>Sets</b> - 3 Flush - High House and Low House and Promatic           | (9)     |
| 4) | Gallows    | - 3 | Sets - Promatic(Right), Report Promatic(Left), Report Promatic(Right)   | t) ( 9) |
| 5)