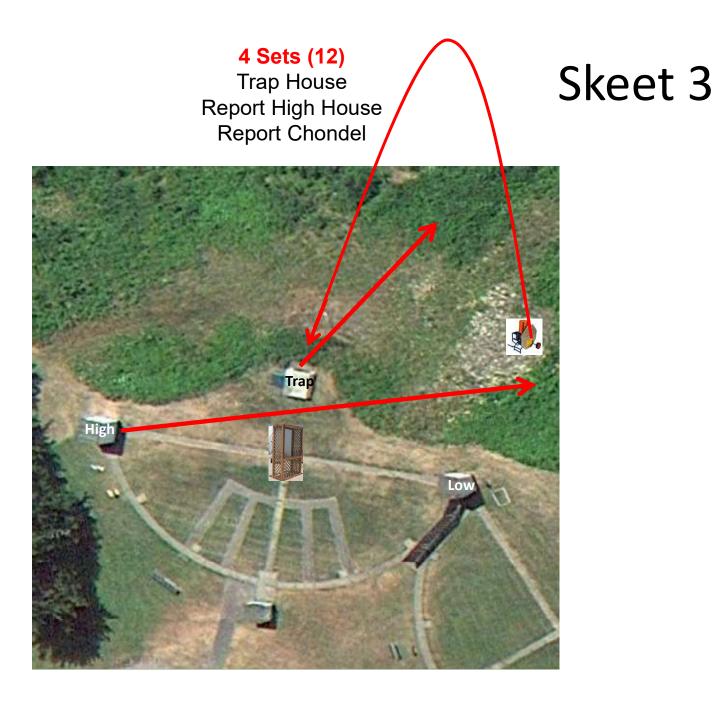

#### **4 Sets (12)** Simo Pair - Trap House On 2<sup>nd</sup> Report Promatic

## **Trap Field**





#### **3 Sets (9)** 3-Flush High House and Low House and Promatic

## Skeet 2







#### 4 Sets (12)

Simo Pair High House and Promatic On 2<sup>nd</sup> Report Promatic

## Skeet 4



**4 Sets (12)** Simo Pair Low House and Promatic On 2<sup>nd</sup> Report Promatic

### Skeet 5







# The Pit



# The Menu – 10/13/2018

| 1) | Trap Field | - 4 | <b>Sets</b> - Simo Pair - Trap House, 2nd Report Promatic               | (12)    |
|----|------------|-----|-------------------------------------------------------------------------|---------|
| 2) | 5-Stand    | - 3 | <b>Sets</b> - Simo Pair - Trap House and Overhead, 2nd Report Low House | (9)     |
| 3) | Skeet #2   | - 3 | <b>Sets</b> - 3 Flush - High House and Low House and Promatic           | (9)     |
| 4) | Gallows    | - 3 | Sets - Promatic(Right), Report Promatic(Left), Report Promatic(Right)   | t) ( 9) |
| 5) |