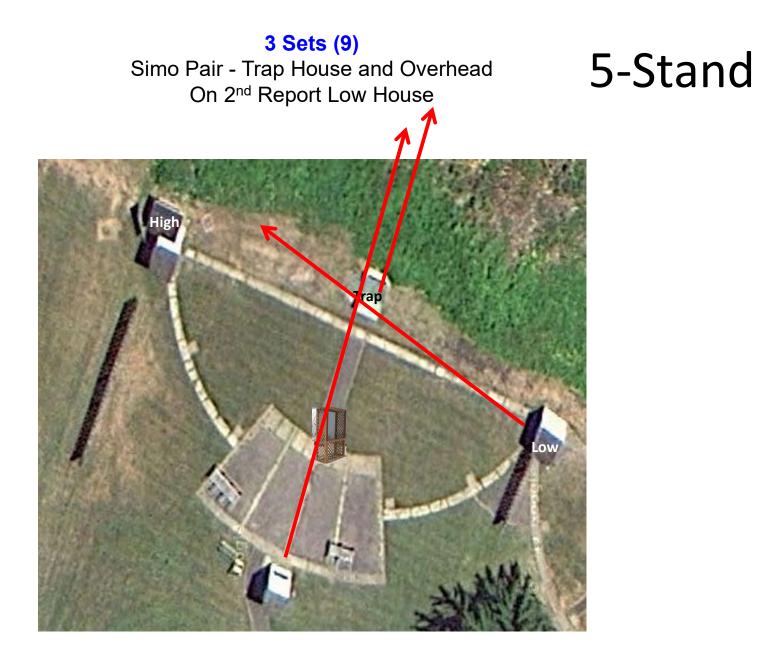

#### **4 Sets (12)** Simo Pair - Trap House On 2<sup>nd</sup> Report Promatic

## **Trap Field**





#### **3 Sets (9)** 3-Flush High House and Low House and Promatic

## Skeet 2







#### 4 Sets (12)

Simo Pair High House and Promatic On 2<sup>nd</sup> Report Promatic

## Skeet 4



**4 Sets (12)** Simo Pair Low House and Promatic On 2<sup>nd</sup> Report Promatic

### Skeet 5







# The Pit



# The Menu – 10/13/2018

| 1) | Trap Field | - 4 | <b>Sets</b> - Simo Pair - Trap House, 2nd Report Promatic               | (12)    |
|----|------------|-----|-------------------------------------------------------------------------|---------|
| 2) | 5-Stand    | - 3 | <b>Sets</b> - Simo Pair - Trap House and Overhead, 2nd Report Low House | (9)     |
| 3) | Skeet #2   | - 3 | <b>Sets</b> - 3 Flush - High House and Low House and Promatic           | (9)     |
| 4) | Gallows    | - 3 | Sets