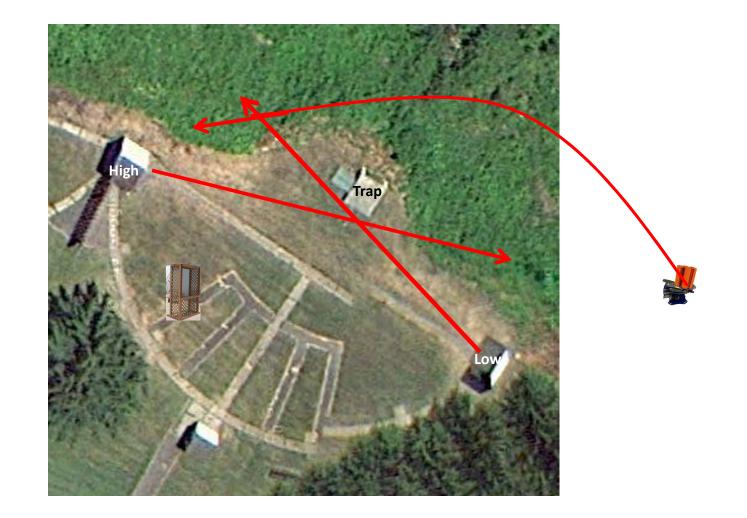

#### **4 Sets (12)** Simo Pair - Trap House On 2<sup>nd</sup> Report Promatic

## **Trap Field**





#### **3 Sets (9)** 3-Flush High House and Low House and Promatic

## Skeet 2







#### 4 Sets (12)

Simo Pair High House and Promatic On 2<sup>nd</sup> Report Promatic

## Skeet 4



**4 Sets (12)** Simo Pair Low House and Promatic On 2<sup>nd</sup> Report Promatic

### Skeet 5







# The Pit



# The Menu – 10/13/2018

| 1) | Trap Field | - 4 | <b>Sets</b> - Simo Pair - Trap House, 2nd Report Promatic               | (12)    |
|----|------------|-----|-------------------------------------------------------------------------|---------|
| 2) | 5-Stand    | - 3 | <b>Sets</b> - Simo Pair - Trap House and Overhead, 2nd Report Low House | (9)     |
| 3) | Skeet #2   | - 3 | <b>Sets</b> - 3 Flush - High House and Low House and Promatic           | (9)     |
| 4) | Gallows    | - 3 | Sets - Promatic(Right), Report Promatic(Left), Report Promatic(Right)   | t) ( 9) |
|