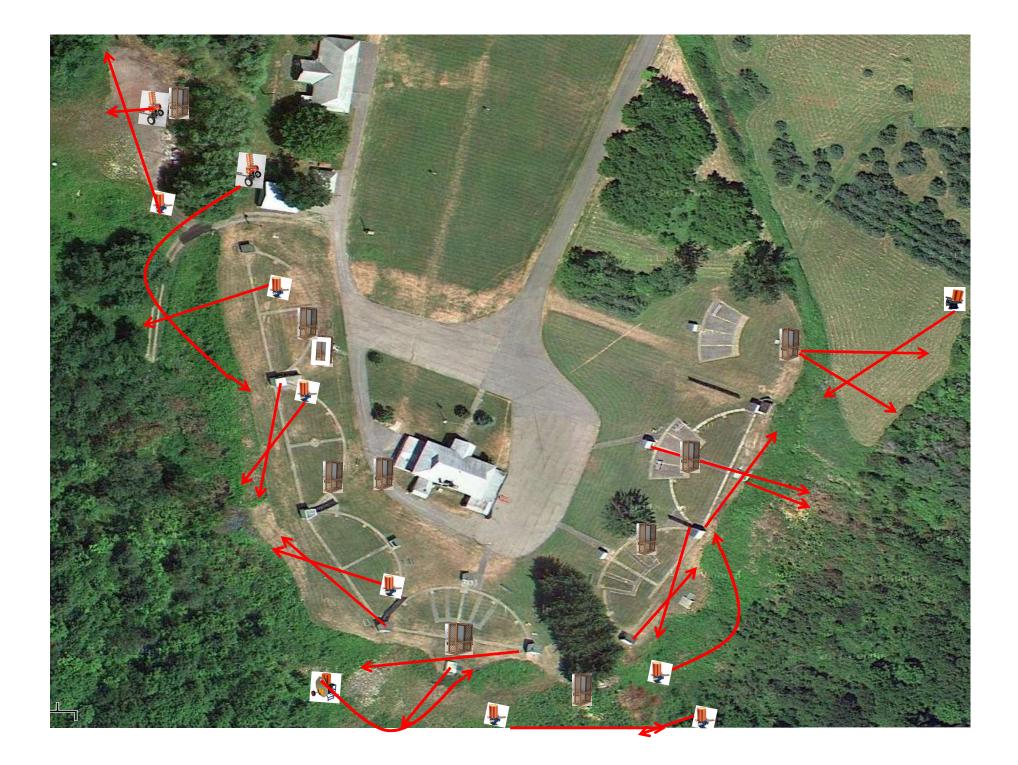

# The Menu – 10/13/2018

| 1) | Trap Field | - 4 | <b>Sets</b> - Simo Pair - Trap House, 2nd Report Promatic               | (12)    |
|----|------------|-----|-------------------------------------------------------------------------|---------|
| 2) | 5-Stand    | - 3 | <b>Sets</b> - Simo Pair - Trap House and Overhead, 2nd Report Low House | (9)     |
| 3) | Skeet #2   | - 3 | <b>Sets</b> - 3 Flush - High House and Low House and Promatic           | (9)     |
| 4) | Gallows    | - 3 | Sets - Promatic(Right), Report Promatic(Left), Report Promatic(Right)   | t) ( 9) |
| 5) | Skeet #3   | - 4 | <b>Sets</b> - Trap House, Report High House, Report Chondel             | (12)    |
| 6) | Skeet #4   | - 4 | Sets - Simo Pair - High House and Promatic, 2nd Report Promatic         | (12)    |
| 7) | Skeet #5   | - 4 | Sets - Simo Pair - Low House and Promatic, 2nd Report Promatic          | (12)    |
| 8) | Skeet #6   | - 4 | Sets - Simo Pair - Promatic and Mec Battue, 2nd Report Mec Battue       | (12)    |
| 9) | The Pit    | - 4 | <b>Sets</b> - Promatic, Report Mec Midi, Report Promatic                | (12)    |
|    |            |     |                                                                         |         |
|    |            |     |                                                                         | (99)    |