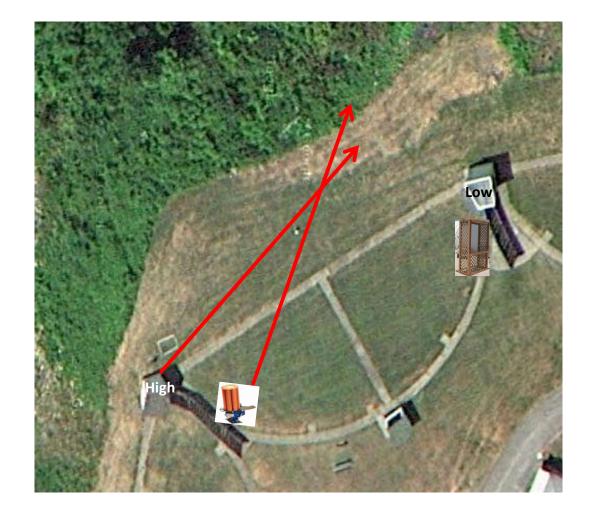

## Skeet 4

**4 Sets (12)** Simo Pair Low House and Promatic On 2<sup>nd</sup> Report Promatic