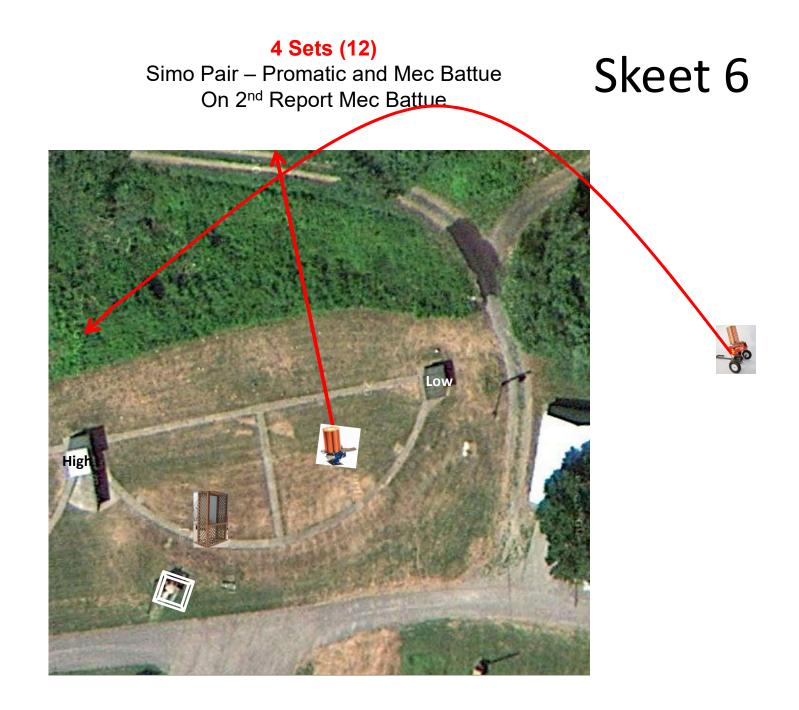

#### **4 Sets (12)** Simo Pair - Trap House On 2<sup>nd</sup> Report Promatic

## **Trap Field**





#### **3 Sets (9)** 3-Flush High House and Low House and Promatic

## Skeet 2







#### 4 Sets (12)

Simo Pair High House and Promatic On 2<sup>nd</sup> Report Promatic

## Skeet 4



**4 Sets (12)** Simo Pair Low House and Promatic On 2<sup>nd</sup> Report Promatic

### Skeet 5







# The Pit



# The Menu – 10/13/2018

| 1) | Trap Field | - 4 | <b>Sets</b> - Simo Pair - Trap House, 2nd Report Promatic               | (12)    |
|----|------------|-----|-------------------------------------------------------------------------|---------|
| 2) | 5-Stand    | - 3 | <b>Sets</b> - Simo Pair - Trap House and Overhead, 2nd Report Low House | (9)     |
| 3) | Skeet #2   | - 3 | <b>Sets</b> - 3 Flush - High House and Low House and Promatic           | (9)     |
| 4) | Gallows    | - 3 | Sets - Promatic(Right), Report Promatic(Left), Report Promatic(Right)   | t) ( 9) |
| 5) | Skeet #3   | - 4 | <b>Sets</b> - Trap House, Report High House, Report Chondel             | (12)    |
| 6) | Skeet #4   | - 4 | Sets - Simo Pair - High House and Promatic, 2nd Report Promatic