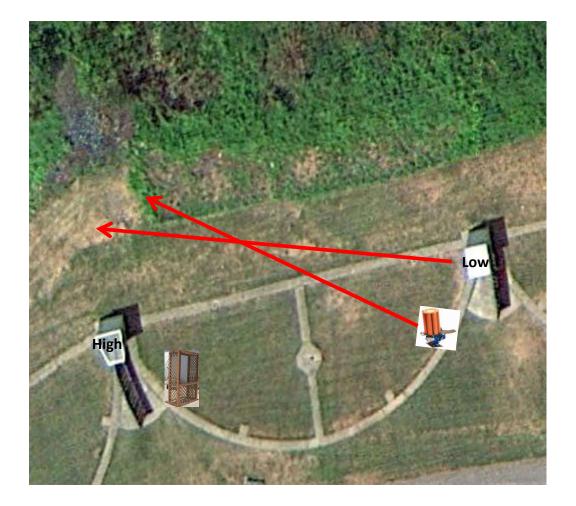

#### **4 Sets (12)** Simo Pair - Trap House On 2<sup>nd</sup> Report Promatic

## **Trap Field**





#### **3 Sets (9)** 3-Flush High House and Low House and Promatic

## Skeet 2







#### 4 Sets (12)

Simo Pair High House and Promatic On 2<sup>nd</sup> Report Promatic

## Skeet 4



**4 Sets (12)** Simo Pair Low House and Promatic On 2<sup>nd</sup> Report Promatic

### Skeet 5







# The Pit



# The Menu – 10/13/2018

| 1) | Trap Field | - 4 | <b>Sets</b> - Simo Pair - Trap House, 2nd Report Promatic               | (12)    |
|----|------------|-----|-------------------------------------------------------------------------|---------|
| 2) | 5-Stand    | - 3 | <b>Sets</b> - Simo Pair - Trap House and Overhead, 2nd Report Low House | (9)     |
| 3) | Skeet #2   | - 3 | <b>Sets</b> - 3 Flush - High House and Low House and Promatic           | (9)     |
| 4) | Gallows    | - 3 | Sets - Promatic(Right), Report Promatic(Left), Report Promatic(Right)   | t) ( 9) |
| 5) | Skeet #3   | - 4 | <b>Sets</b> - Trap House, Report High House, Report Chondel             | (12)    |
| 6) | Skeet #4   | - 4 | Sets - Simo Pair - High House and Promatic, 2nd Report Promatic