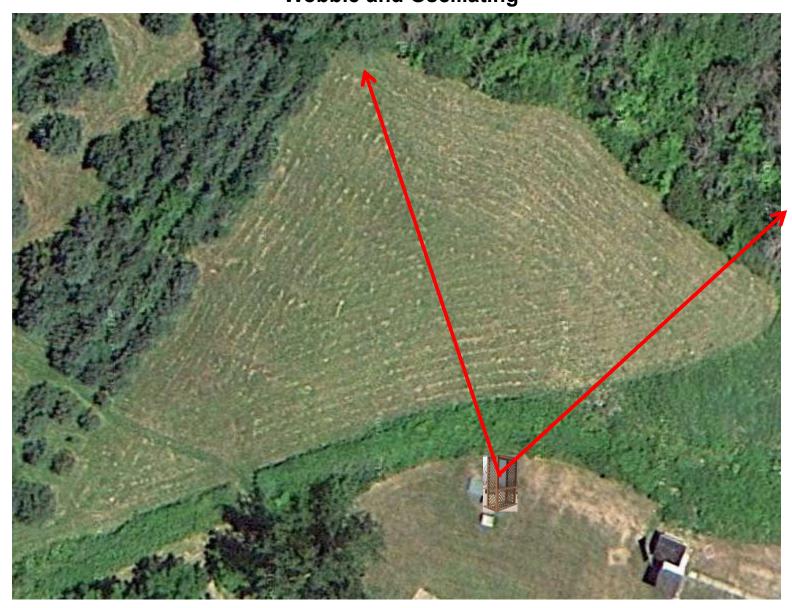

# 3 Report Pair (6) Trap House then Trap House Wobble and Oscillating

# Trap Field



#### 3 Simo Pair (6) Low House and Overhead

### 5-Stand



#### 3 Report Pair (6) Low House then High House



# 3 Following Pair (6) Promatic then Promatic (Hold the Button Down)

### Gallows



#### 3 Report Pair (6) Trap House then High House



#### 2 report Pair (4) High House then Low House



#### 2 Report Pair (4) Low House then High House



#### 3 Report Pair (6) Low House then High House



#### 3 Report Pair (6) Mec Rabbit then Mec Rabbit

## The Pit





# The Menu – 10/29/2016

| 1) | Trap Field | - 3 | Report Pair    | - | Trap House then Trap House (Wobble and Oscillating) | (6)  |  |
|----|------------|-----|----------------|---|-----------------------------------------------------|------|--|
| 2) | 5-Stand    | - 3 | Simo Pair      | _ | Low House and Overhead