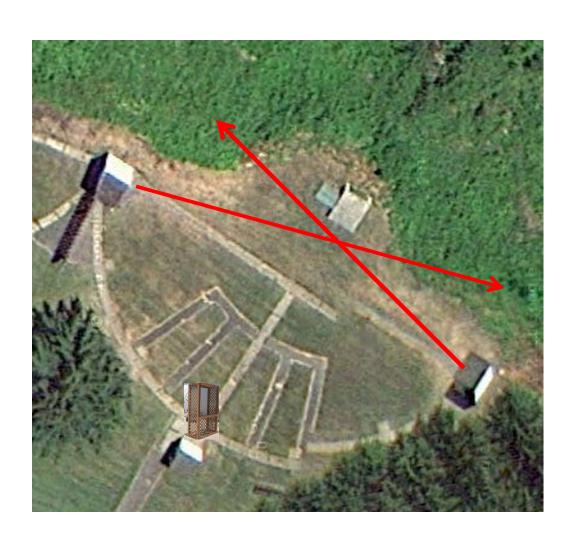

# 3 Report Pair (6) Trap House then Trap House Wobble and Oscillating

# Trap Field



#### 3 Simo Pair (6) Low House and Overhead

### 5-Stand



#### 3 Report Pair (6) Low House then High House



# 3 Following Pair (6) Promatic then Promatic (Hold the Button Down)

### Gallows



#### 3 Report Pair (6) Trap House then High House



#### 2 report Pair (4) High House then Low House



#### 2 Report Pair (4) Low House then High House



#### 3 Report Pair (6) Low House then High House



#### 3 Report Pair (6) Mec Rabbit then Mec Rabbit

## The Pit





# The Menu – 10/29/2016

| 1) | Trap Field | - 3 | Report Pair    | - | Trap House then Trap House (Wobble and Oscillating) | (6)  |  |
|----|------------|-----|----------------|---|-----------------------------------------------------|------|--|
| 2) | 5-Stand    | - 3 | Simo Pair      | _ | Low House and Overhead                              | (6)  |  |
| 3) | Skeet #2   | - 3 | Report Pair    | _ | Low House then High House