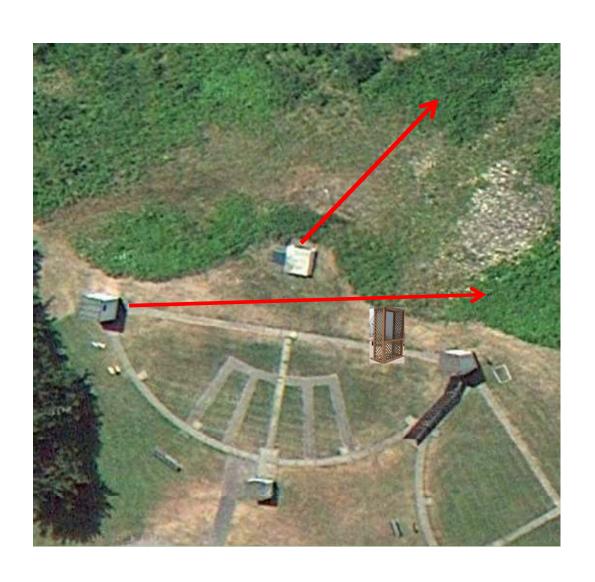

# 3 Report Pair (6) Trap House then Trap House Wobble and Oscillating

# Trap Field



#### 3 Simo Pair (6) Low House and Overhead

### 5-Stand



#### 3 Report Pair (6) Low House then High House



# 3 Following Pair (6) Promatic then Promatic (Hold the Button Down)

### Gallows



#### 3 Report Pair (6) Trap House then High House



#### 2 report Pair (4) High House then Low House



#### 2 Report Pair (4) Low House then High House



#### 3 Report Pair (6) Low House then High House



#### 3 Report Pair (6) Mec Rabbit then Mec Rabbit

## The Pit





# The Menu – 10/29/2016

| 1) | Trap Field | - 3 | Report Pair    | - | Trap House then Trap House (Wobble and Oscillating) | (6)  |  |
|----|------------|-----|----------------|---|-----------------------------------------------------|------|--|
| 2) | 5-Stand    | - 3 | Simo Pair      | _ | Low House and Overhead                              | (6)  |  |
| 3) | Skeet #2   | - 3 | Report Pair    | _ | Low House then High House                           | (6)  |  |
| 4) | Gallows    | - 3 | Following Pair | - | Promatic then Promatic (Hold the Button Down)       | (6)