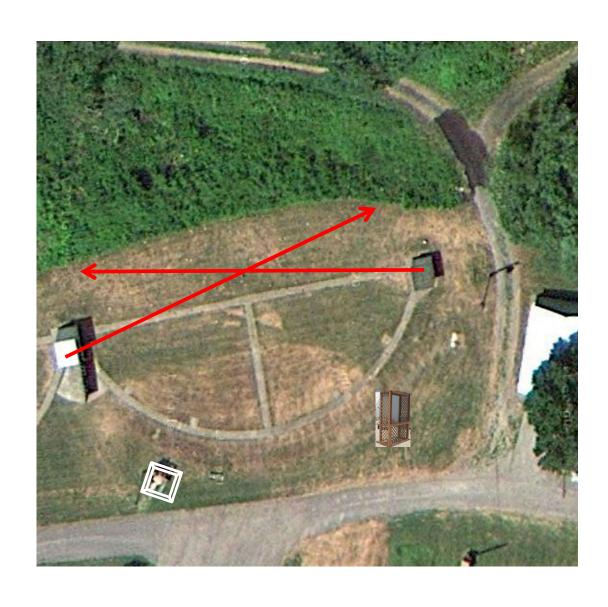

#### 3 Report Pair (6) Trap House then High House

#### 2 report Pair (4) High House then Low House

#### 2 Report Pair (4) Low House then High House

#### 3 Report Pair (6) Low House then High House