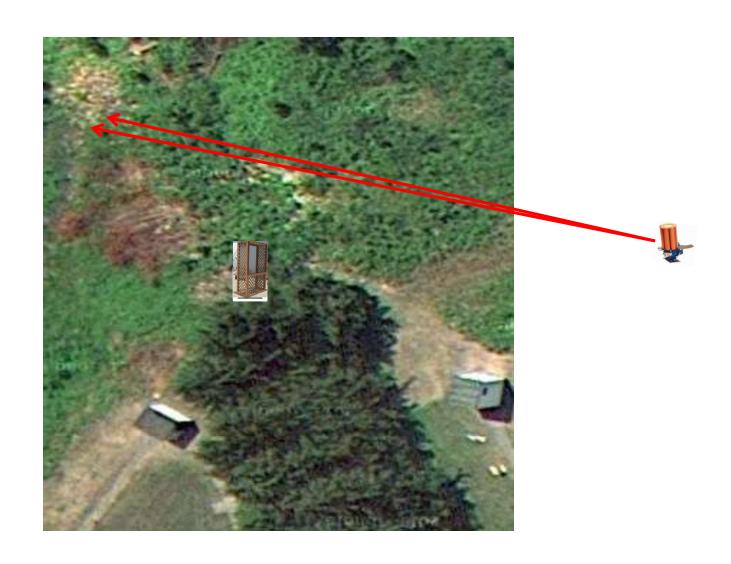

# 3 Report Pair (6) Trap House then Trap House Wobble and Oscillating

# Trap Field



#### 3 Simo Pair (6) Low House and Overhead

### 5-Stand



#### 3 Report Pair (6) Low House then High House



# 3 Following Pair (6) Promatic then Promatic (Hold the Button Down)

### Gallows



#### 3 Report Pair (6) Trap House then High House



#### 2 report Pair (4) High House then Low House



#### 2 Report Pair (4) Low House then High House



#### 3 Report Pair (6) Low House then High House



#### 3 Report Pair (6) Mec Rabbit then Mec Rabbit

## The Pit





# The Menu – 10/29/2016

| 1) | Trap Field | - 3 | Report Pair    | - | Trap House then Trap House (Wobble and Oscillating) | (6)  |  |
|----|------------|-----|----------------|---|-----------------------------------------------------|------|--|
| 2) | 5-Stand    | - 3 | Simo Pair      | _ | Low House and Overhead                              | (6)  |  |
| 3) | Skeet #2   | - 3 | Report Pair    | _ | Low House then High House                           | (6)  |  |
| 4) | Gallows    | - 3 | Following Pair | - | Promat