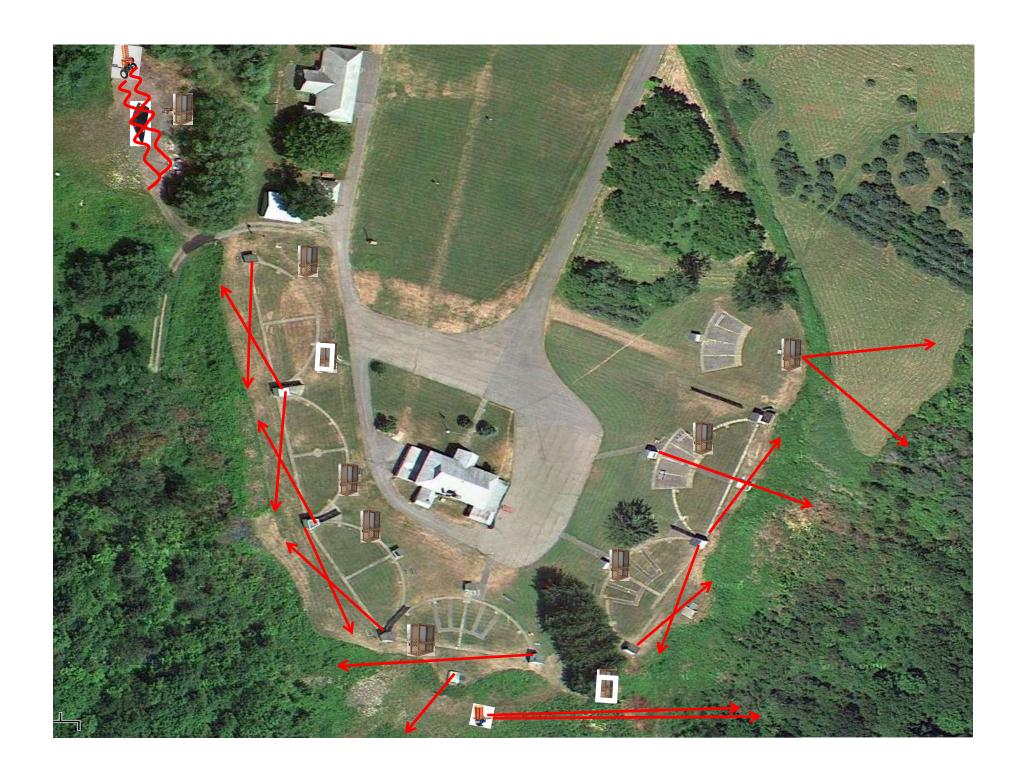

# The Menu – 10/29/2016

| 1) | Trap Field | - 3 | Report Pair    | - | Trap House then Trap House (Wobble and Oscillating) | (6)  |  |
|----|------------|-----|----------------|---|-----------------------------------------------------|------|--|
| 2) | 5-Stand    | - 3 | Simo Pair      | _ | Low House and Overhead                              | (6)  |  |
| 3) | Skeet #2   | - 3 | Report Pair    | _ | Low House then High House                           | (6)  |  |
| 4) | Gallows    | - 3 | Following Pair | - | Promatic then Promatic (Hold the Button Down)       | (6)  |  |
| 5) | Skeet #3   | - 3 | Report Pair    | _ | Trap House then High House                          | (6)  |  |
| 6) | Skeet #4   | - 2 | Report Pair    | _ | High House then Low House                           | (4)  |  |
| 7) | Skeet #5   | - 2 | Report Pair    | _ | Low House then High House                           | (4)  |  |
| 8) | Skeet #6   | - 3 | Report Pair    | _ | Low House then High House                           | (6)  |  |
| 9) | The Pit    | - 3 | Report Pair    | - | Mec Rabbit then Mec Rabbit                          | (6)  |  |
|    |            |     |                |   |                                                     | (50) |  |
|    |            |     |                |   |                                                     |      |  |