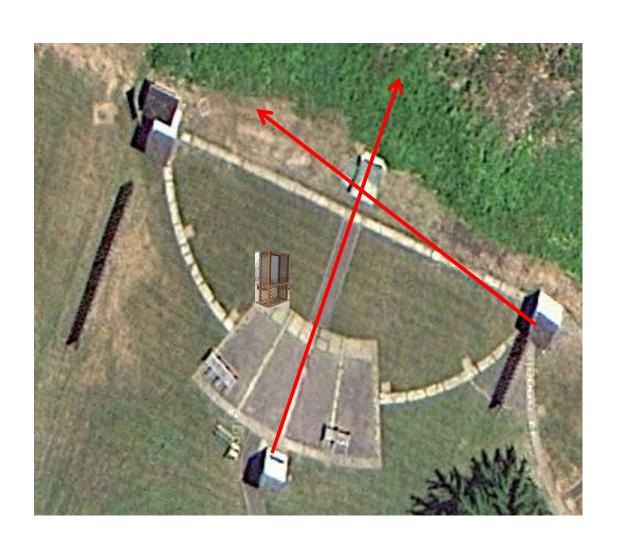

# 3 Report Pair (6) Trap House then Trap House Wobble and Oscillating

# Trap Field



#### 3 Simo Pair (6) Low House and Overhead

### 5-Stand



#### 3 Report Pair (6) Low House then High House



# 3 Following Pair (6) Promatic then Promatic (Hold the Button Down)

### Gallows



#### 3 Report Pair (6) Trap House then High House



#### 2 report Pair (4) High House then Low House



#### 2 Report Pair (4) Low House then High House



#### 3 Report Pair (6) Low House then High House



#### 3 Report Pair (6) Mec Rabbit then Mec Rabbit

## The Pit





# The Menu – 10/29/2016

| 1) | Trap Field | - 3 | Report Pair    | - | Trap House then Trap House (Wobble and Oscillating) | (6)  |  |
|----|------------|-----|----------------|---|-----------------------------------------------------|------|--|
| 2) | 5-Stand    | - 3 | Simo Pair      | _ | Low House and Overhead                              | (6)  |  |
| 3) | Skeet #2   | - 3 | R