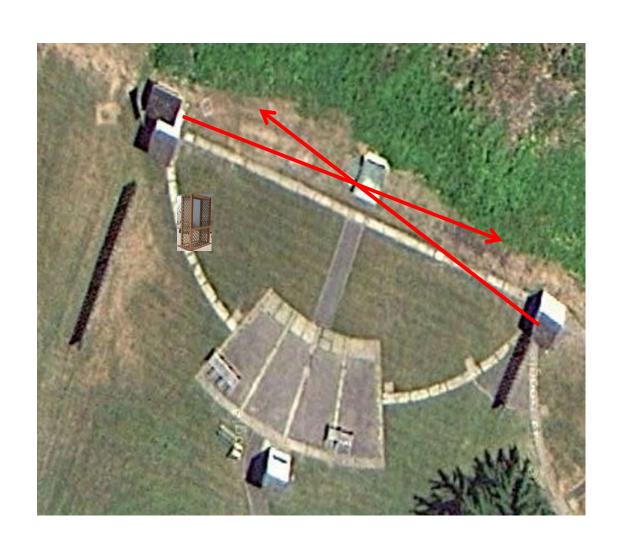

# 3 Report Pair (6) Trap House then Trap House Wobble and Oscillating

# Trap Field



#### 3 Report Pair (6) Low House then High House

### 5-Stand



#### 3 Report Pair (6) High House then Low House



# 3 Following Pair (6) Promatic then Promatic (Hold the Button Down)

### Gallows



#### 3 Report Pair (6) Trap House then High House



#### 2 report Pair (4) High House then Low House



#### 2 Report Pair (4) Low House then High House



#### 3 Report Pair (6) High House then Low House



#### 3 Report Pair (6) Mec Rabbit then Mec Rabbit

## The Pit





# The Menu – 10/22/2016

| 1) | Trap Field | - 3 Report Pair - Trap House then Trap House (Wobble and Oscillating) | (6)     |
|----|------------|-----------------------------------------------------------------------|---------|
| 2) | 5-Stand    | - 3 Report Pair - Low House then High House                           | (6)     |
| 3) | Skeet #2   | - 3 Report Pair - High House then