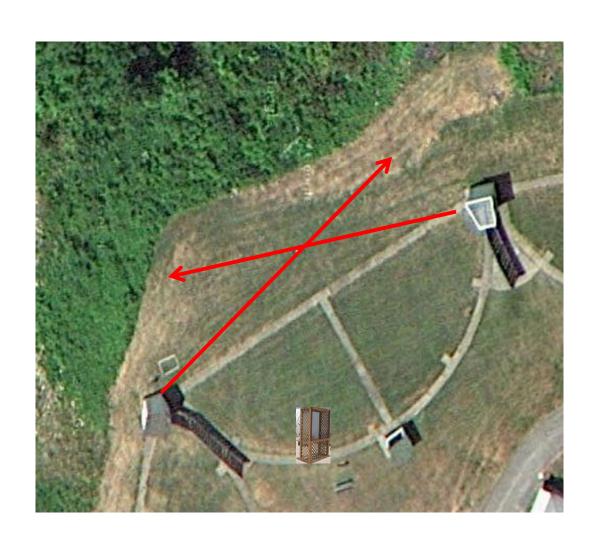

#### 3 Report Pair (6) Trap House then High House

#### 2 report Pair (4) High House then Low House

#### 2 Report Pair (4) Low House then High House