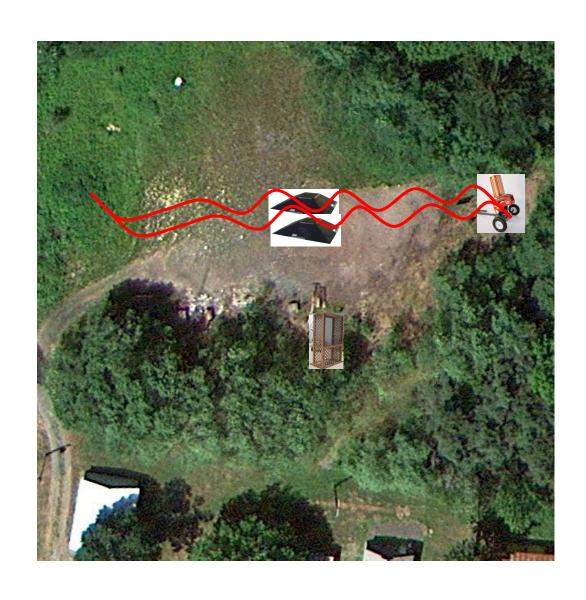

# 3 Report Pair (6) Trap House then Trap House Wobble and Oscillating

# Trap Field