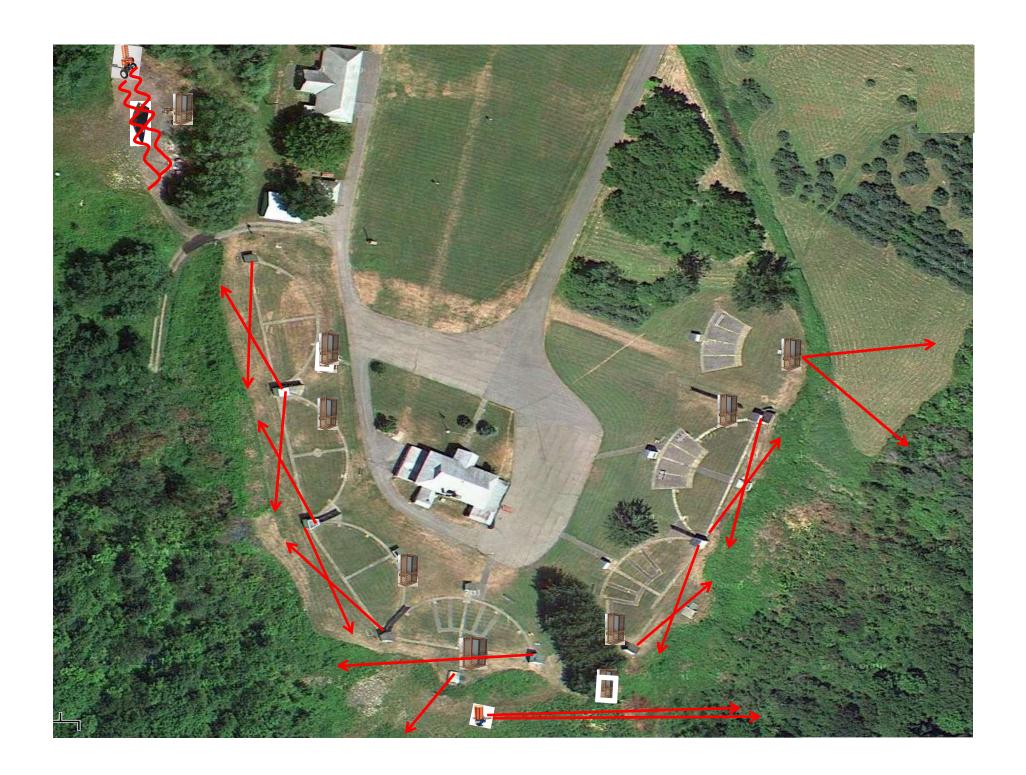

# The Menu – 10/22/2016

| 1) | Trap Field | - 3 Report Pair - Trap House then Trap House (Wobble and Oscillating) | (6)     |
|----|------------|-----------------------------------------------------------------------|---------|
| 2) | 5-Stand    | - 3 Report Pair - Low House then High House                           | (6)     |
| 3) | Skeet #2   | - 3 Report Pair - High House then Low House                           | (6)     |
| 4) | Gallows    | - 3 Following Pair - Promatic then Promatic (Hold the Button Down)    | (6)     |
| 5) | Skeet #3   | - 3 Report Pair - Trap House then High House                          | (6)     |
| 6) | Skeet #4   | - 2 Report Pair - High House then Low House                           | (4)     |
| 7) | Skeet #5   | - 2 Report Pair - Low House then High House                           | (4)     |
| 8) | Skeet #6   | - 3 Report Pair - High House then Low House                           | (6)     |
| 9) | The Pit    | - 3 Report Pair - Mec Rabbit then Mec Rabbit                          | (6)<br> |
|    |            |                                                                       | (50)    |
|    |            |                                                                       |         |