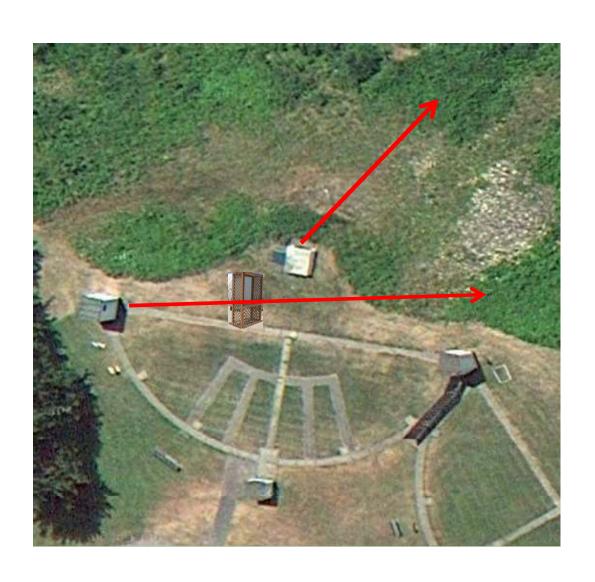

#### 3 Report Pair (6) Low House then High House

#### 3 Report Pair (6) High House then Low House