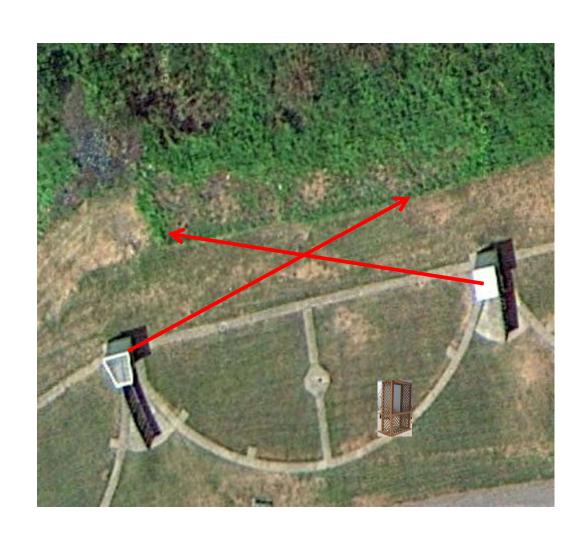

#### 2 report Pair (4) High House then Low House

#### 2 Report Pair (4) Low House then High House

#### 3 Report Pair (6) High House then Low House