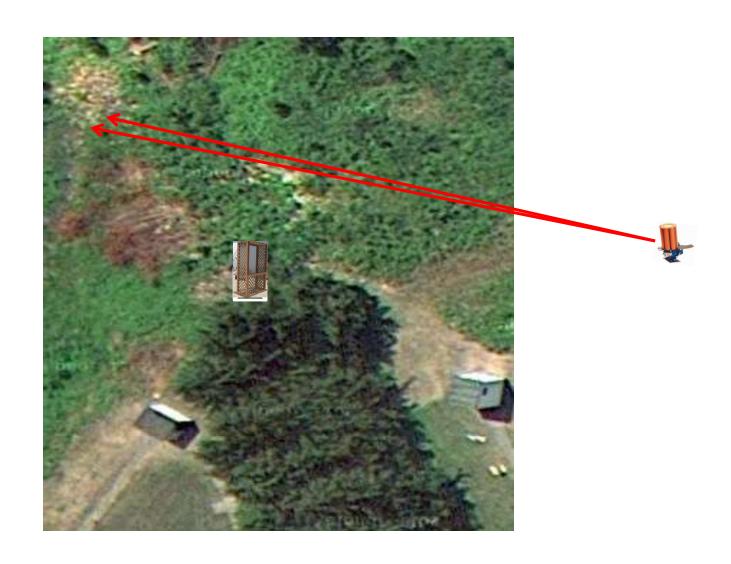

# 3 Following Pair (6) Promatic then Promatic (Hold the Button Down)

### Gallows