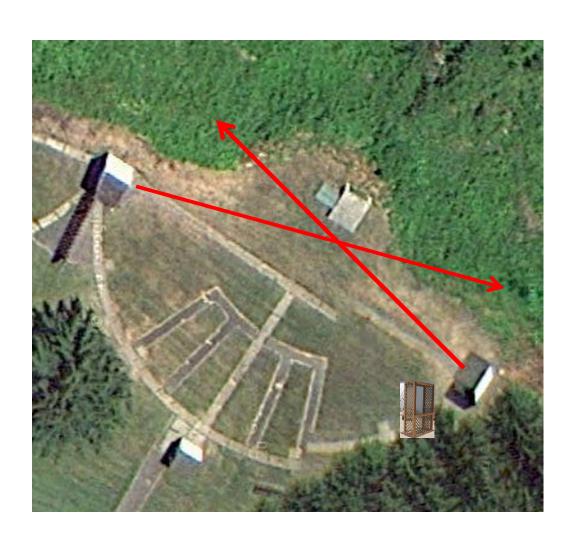

# 3 Report Pair (6) Trap House then Trap House Wobble and Oscillating

# Trap Field



#### 3 Report Pair (6) Low House then High House

### 5-Stand



#### 3 Report Pair (6) High House then Low House



# 3 Following Pair (6) Promatic then Promatic (Hold the Button Down)

### Gallows



#### 3 Report Pair (6) Trap House then High House



#### 2 report Pair (4) High House then Low House



#### 2 Report Pair (4) Low House then High House



#### 3 Report Pair (6) High House then Low House



#### 3 Report Pair (6) Mec Rabbit then Mec Rabbit

## The Pit





# The Menu – 10/22/2016

| 1) | Trap Field | - 3 Report Pair - Trap House then Trap House (Wobble and Oscillating) | (6)     |
|----|------------|-----------------------------------------------------------------------|---------|
| 2) | 5-Stand    | - 3 Report Pair - Low House then High House                           | (6)     |
| 3) | Skeet #2   | - 3 Report Pair - High House then Low House                           | (6)     |
| 4)