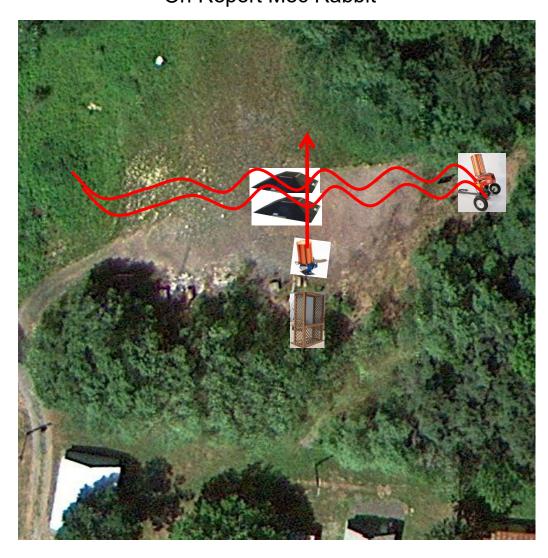

4 Sets (12)
Simo Pair - Trap House and Promatic
On 2<sup>nd</sup> Report – Trap House

# 4 Sets (12) Mec Rabbit On Report Promatic (Teal) On Report Mec Rabbit