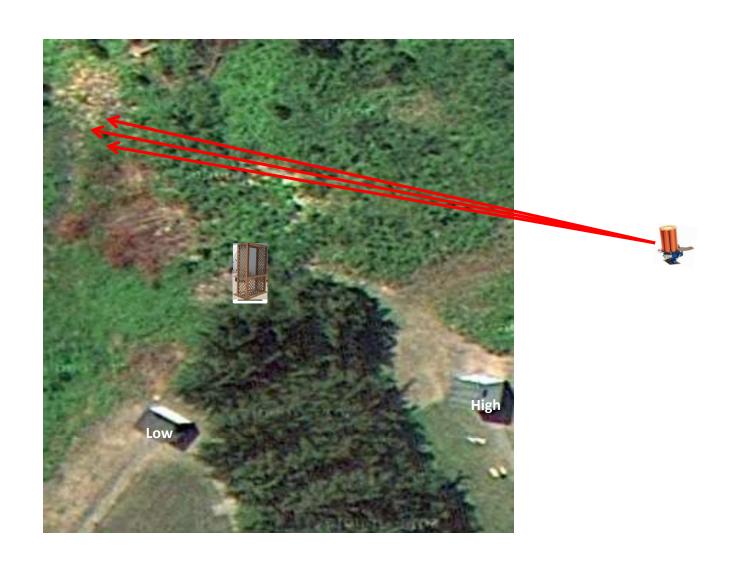

4 Sets (12)
Simo Pair - Trap House and Promatic
On 2<sup>nd</sup> Report – Trap House

### Trap Field



# 3 Sets (9) High House Report Low House Report Overhead

### 5-Stand



3 Sets (9) Simo Pair - Low House and Automatic On 2<sup>nd</sup> Report High House



### 3 Following Pair (9) Promatic then Promatic then Promatic (Hold the Button Down)

### **Gallows**



#### 4 Sets (12)

Trap House
On Report Chondel
On Report High House



4 Sets (12)
High House
On Report Simo Pair - Low House and Automatic



# 4 Sets (12) Low House On Report Simo Pair – High House and Automatic



### 4 Sets (12) Simo Pair – Low House and Promatic Following – Promatic (Hold The Promatic Button Down)



# 4 Sets (12) Mec Rabbit On Report Promatic (Teal) On Report Mec Rabbit

### The Pit





### The Menu – 10/08/2016

```
1) Trap Field - 4 Sets - Simo Pair - Trap and Promatic, On 2nd Report Trap House
                                                                                       (12)
              - 3 Sets - High House, Report Low House, Report Overhead
2) 5-Stand
                                                                                      (9)