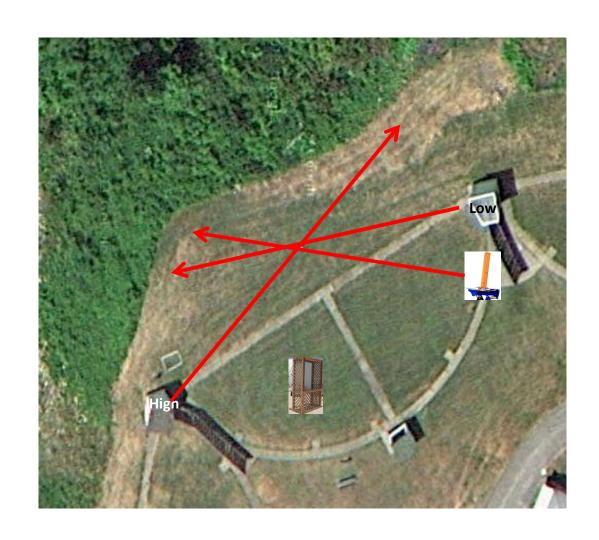

### 5-Stand

3 Sets (9) Simo Pair - Low House and Automatic On 2<sup>nd</sup> Report High House

### 3 Following Pair (9) Promatic then Promatic then Promatic (Hold the Button Down)