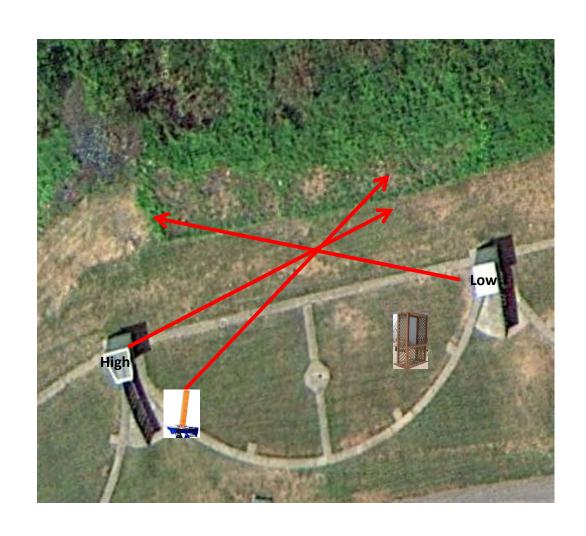

#### 4 Sets (12)

Trap House
On Report Chondel
On Report High House

4 Sets (12)
High House
On Report Simo Pair - Low House and Automatic