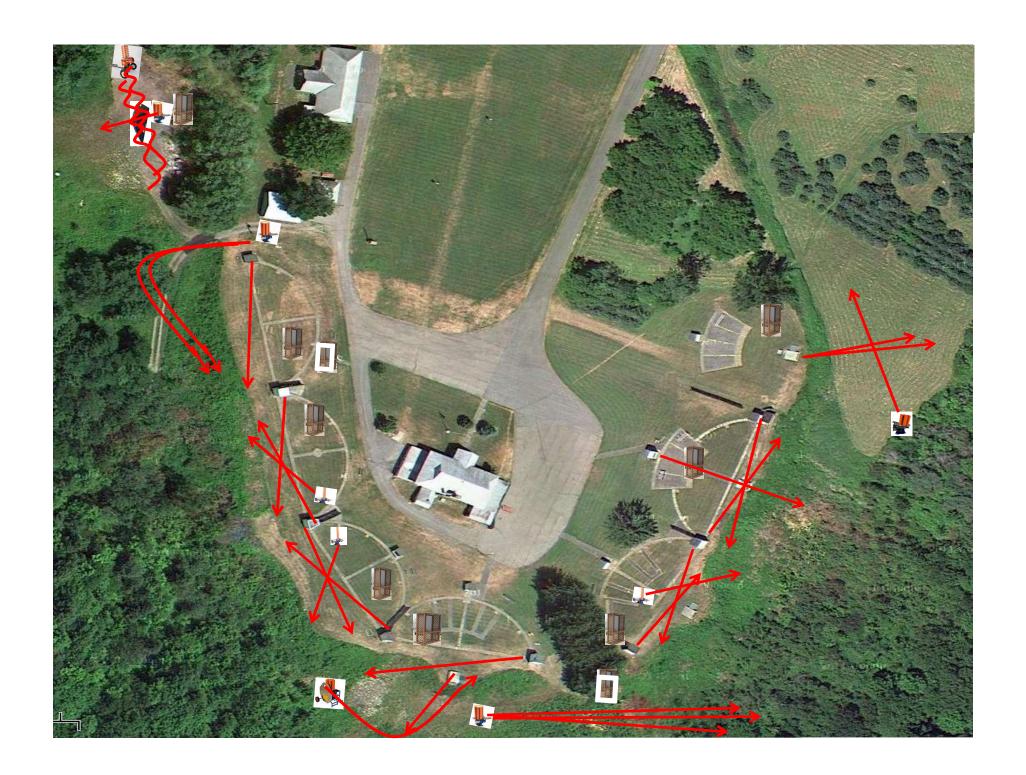

### The Menu – 10/08/2016

```
1) Trap Field - 4 Sets - Simo Pair - Trap and Promatic, On 2nd Report Trap House
                                                                                       (12)
              - 3 Sets - High House, Report Low House, Report Overhead
2) 5-Stand
                                                                                      (9)
              - 3 Sets - Simo Pair - Low House and Automatic, 2<sup>nd</sup> Report High House (9)
3) Skeet #2
              - 3 Sets - Following Pair, Promatic then Promatic then Promatic
4) Gallows
                                                                                      (9)
                                     (Hold the Button Down)
5) Skeet #3
              - 4 Sets - Trap House, Report Chondel, Report High House
                                                                                      (12)
6) Skeet #4
              - 4 Sets - High House On Report Simo-Pair - Low House and Automatic
                                                                                      (12)
              - 4 Sets - Low House On Report Simo-Pair - High House and Automatic
7) Skeet #5
                                                                                      (12)
              - 4 Sets - Simo Pair - Low House and Promatic, Following Promatic
8) Skeet #6
                                                                                      (12)
                                  (Hold the Promatic Button Down)
              - 4 Sets - Mec Rabbit, Report Promatic (Teal), Report Mec Rabbit
9) The Pit
                                                                                      (12)
                                                                                      (99)
```