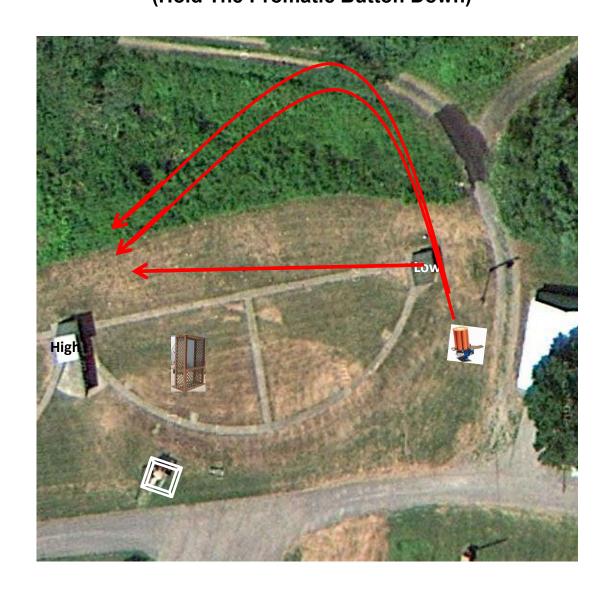

### 4 Sets (12) Simo Pair – Low House and Promatic Following – Promatic (Hold The Promatic Button Down)