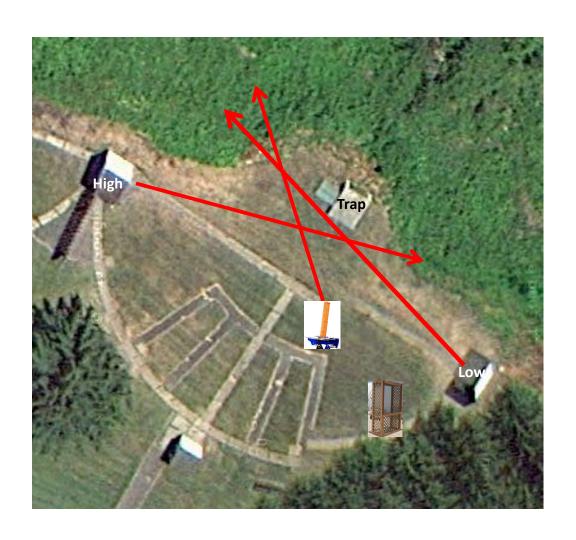

#### 4 Sets (12)

Trap House
On Report Chondel
On Report High House

4 Sets (12)
High House
On Report Simo Pair - Low House and Automatic

# 4 Sets (12) Low House On Report Simo Pair – High House and Automatic