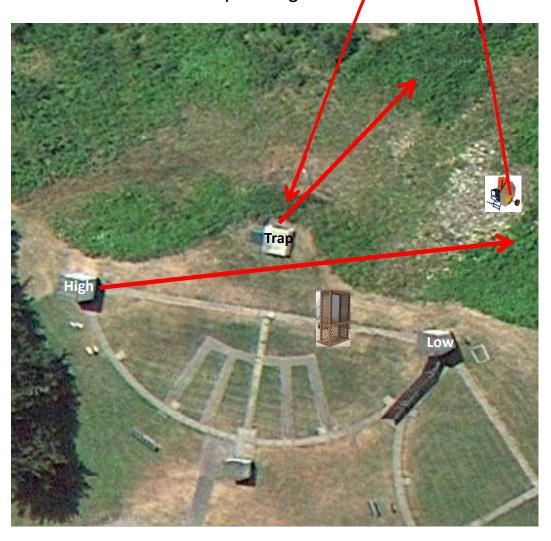

4 Sets (12)
Simo Pair - Trap House and Promatic
On 2<sup>nd</sup> Report – Trap House

### Trap Field