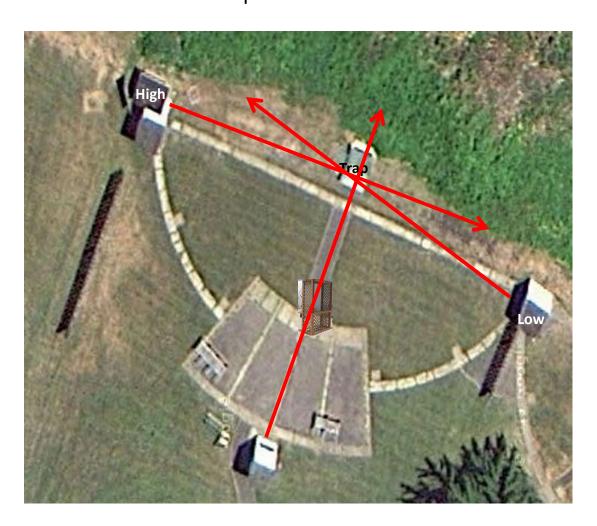

### 5-Stand

3 Sets (9) Simo Pair - Low House and Automatic On 2<sup>nd</sup> Report High House