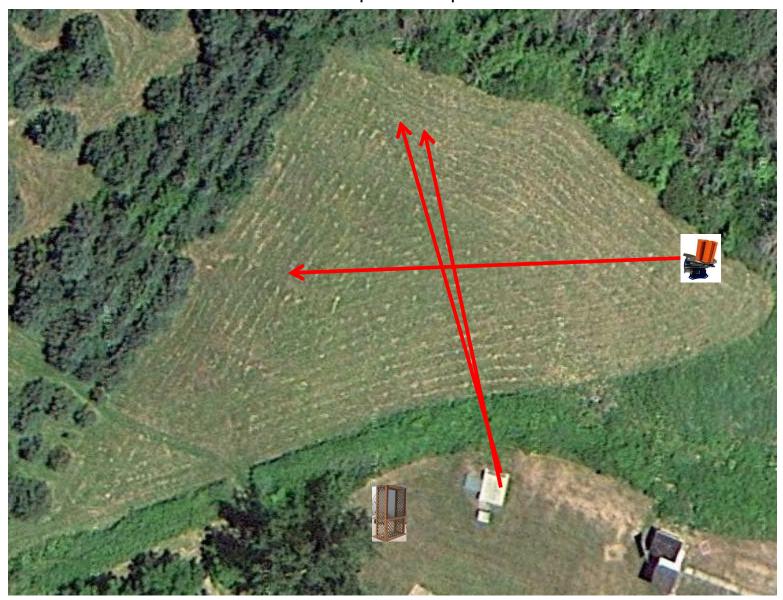

4 Sets (12)
Simo Pair - Trap House and Promatic
On 2<sup>nd</sup> Report – Trap House

### Trap Field



# 3 Sets (9) High House Report Low House Report Overhead

### 5-Stand



3 Sets (9) Simo Pair - Low House and Automatic On 2<sup>nd</sup> Report High House



### 3 Following Pair (9) Promatic then Promatic then Promatic (Hold the Button Down)

### **Gallows**



#### 4 Sets (12)

Trap House
On Report Chondel
On Report High House



4 Sets (12)
High House
On Report Simo Pair - Low House and Automatic



# 4 Sets (12) Low House On Report Simo Pair – High House and Automatic



### 4 Sets (12) Simo Pair – Low House and Promatic Following – Promatic (Hold The Promatic Button Down)



# 4 Sets (12) Mec Rabbit On Report Promatic (Teal) On Report Mec Rabbit

### The Pit





### The Menu – 10/08/2016

```
1) Trap Field - 4 Sets - Simo Pair - Trap and Promatic, On 2nd Report Trap House