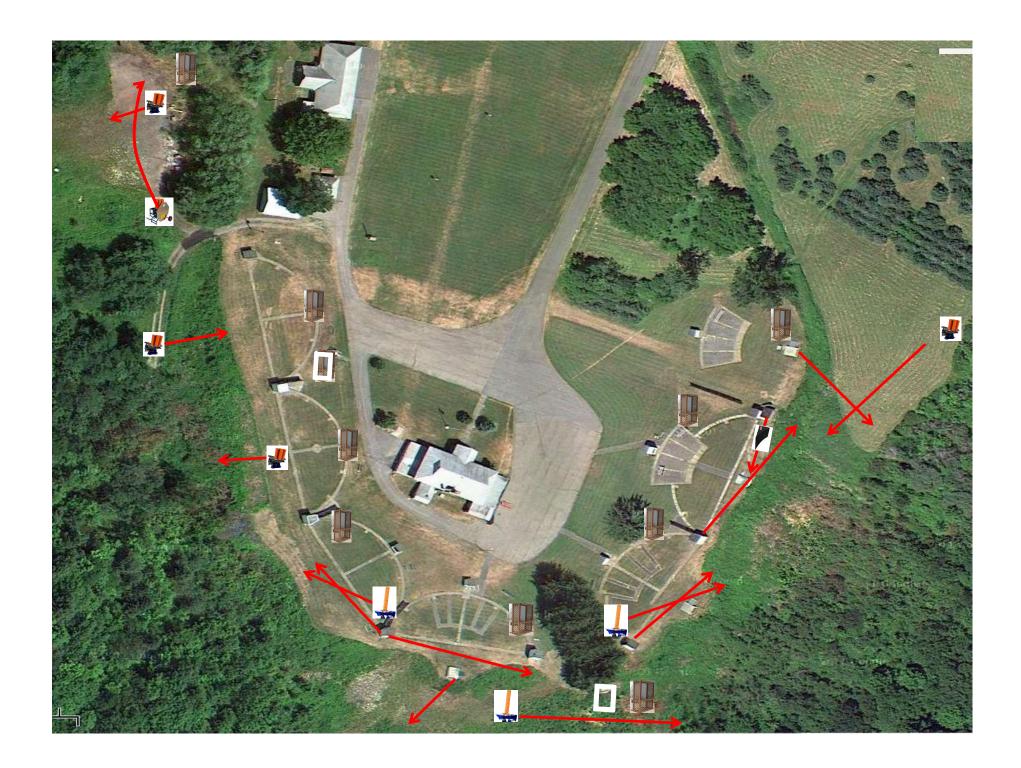

# The Menu 11/21/2015

| 1) | Trap     | - | 3 | Simo Pair      | _ | Trap House and Promatic     | (6)  |
|----|----------|---|---|----------------|---|-----------------------------|------|
| 2) | 5-Stand  | - | 2 | Report Pair    | _ | Rabbit then Low House       | (4)  |
| 3) | Skeet #2 | _ | 3 | Simo Pair      | _ | Low House and Automatic     | (6)  |
| 4) | Gallows  | _ | 2 | Following Pair | _ | Automatic then Automatic    | (4)  |
|    |          |   |   |                |   | (Hold the Button Down)      |      |
| 5) | Skeet #3 | _ | 3 | Simo Pair      | _ | Trap House and Low House    | (6)  |
| 6) | Skeet #4 | _ | 3 | Simo Pair      | _ | High House and Automatic    | (6)  |
| 7) | Skeet #5 | _ | 3 | Simo Pair      | _ | Automatic and Low House     | (6)  |
| 8) | Skeet #6 | _ | 3 | Report Pair    | _ | Promatic then Promatic      | (6)  |
| 9) | The Pit  | - | 3 | Simo Pair      | - | Promatic and <b>Chondel</b> | (6)  |
|    |          |   |   |                |   |                             | (50) |