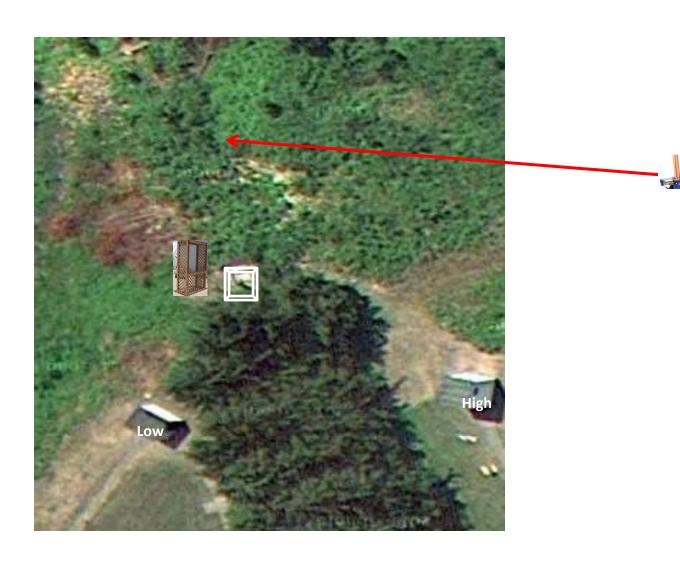

3 Boxes of Targets 3 Simo Pair (6) Trap House and Promatic



## Trap Field

#### 2 Boxes of Targets 2 Report Pair (4) Rabbit then Low House Cage back by the bench Long Shot

## 5-Stand



#### 3 Boxes of Targets 3 Simo Pair (6) Low House and Automatic

Skeet 2

**Note:** Both should go over the center stake



2 Boxes of Targets 2 Following Pair (4) Automatic then Automatic (Hold The Button Down)

## **Gallows**



#### 3 Boxes of Targets 3 Simo Pair (6) Trap House and Low House

## Skeet 3



# 3 Boxes of Targets 3 Simo Pair (6) High House and Automatic Note: Both should go over the center stake

#### Skeet 4



#### 3 Boxes of Targets 3 Following Pair (6) Promatic then Promatic

Skeet 5

Note: As High As You Can Go Hold The Button Down



### Skeet 6

# 3 Boxes of Targets 3 Following Pair (6) Promatic then Promatic

Note: As High As You Can Go - Incoming Hold The Button Down



#### 3 Boxes of Targets 3 Simo Pair (6) Promatic (Teal) and **Chondel**

\*\*Note; The Chondel should be very slow and very low
The Promatic should be as High as it can go



## The Pit



# The Menu 11/21/2015

| 1) | Trap     | - | 3 | Simo Pair      | _ | Trap House and Promatic     | (6)  |
|----|----------|---|---|---