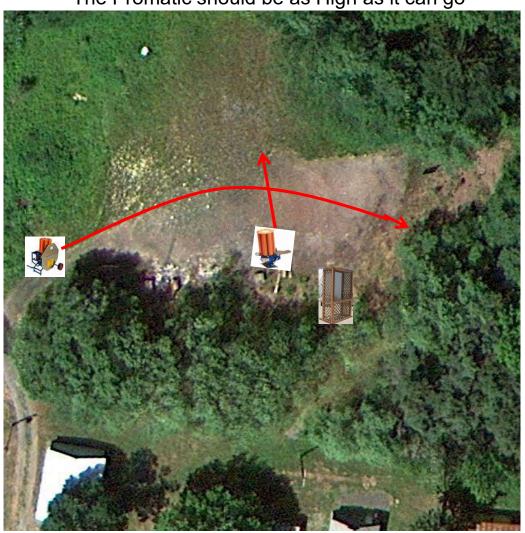

#### 3 Boxes of Targets 3 Simo Pair (6) Promatic (Teal) and **Chondel**

\*\*Note; The Chondel should be very slow and very low
The Promatic should be as High as it can go

## The Pit