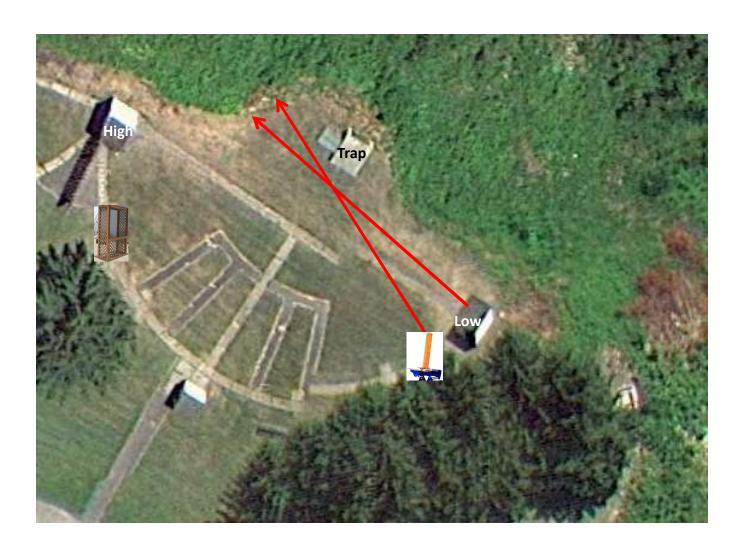

3 Boxes of Targets 3 Simo Pair (6) Trap House and Promatic



## Trap Field

#### 2 Boxes of Targets 2 Report Pair (4) Rabbit then Low House Cage back by the bench Long Shot

## 5-Stand



#### 3 Boxes of Targets 3 Simo Pair (6) Low House and Automatic

Skeet 2

**Note:** Both should go over the center stake



2 Boxes of Targets 2 Following Pair (4) Automatic then Automatic (Hold The Button Down)

## **Gallows**



#### 3 Boxes of Targets 3 Simo Pair (6) Trap House and Low House

## Skeet 3



# 3 Boxes of Targets 3 Simo Pair (6) High House and Automatic Note: Both should go over the center stake

#### Skeet 4



#### 3 Boxes of Targets 3 Following Pair (6) Promatic then Promatic

Skeet 5

Note: As High As You Can Go Hold The Button Down



### Skeet 6

# 3 Boxes of Targets 3 Following Pair (6) Promatic then Promatic

Note: As High As You Can Go - Incoming Hold The Button Down



#### 3 Boxes of Targets 3 Simo Pair (6) Promatic (Teal) and **Chondel**

\*\*Note; The Chondel should be very slow and very low
The Promatic should be as High as it can go



## The Pit



# The Menu 11/21/2015

| 1)