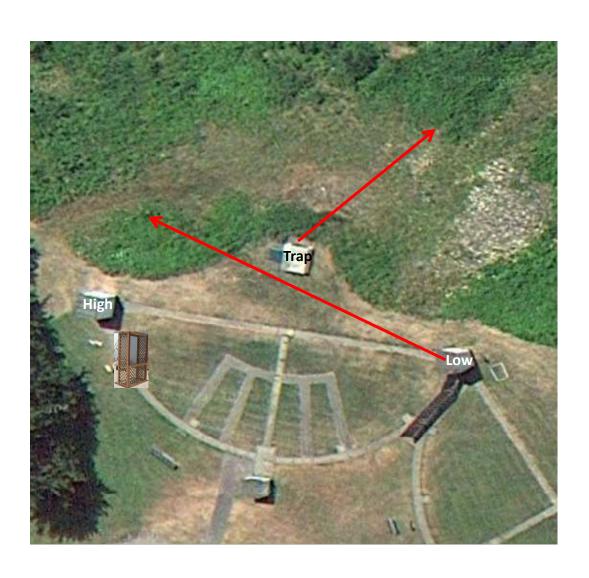

3 Boxes of Targets 3 Simo Pair (6) Trap House and Promatic



## Trap Field

#### 2 Boxes of Targets 2 Report Pair (4) Rabbit then Low House Cage back by the bench Long Shot

## 5-Stand



#### 3 Boxes of Targets 3 Simo Pair (6) Low House and Automatic

Skeet 2

**Note:** Both should go over the center stake



2 Boxes of Targets 2 Following Pair (4) Automatic then Automatic (Hold The Button Down)

## **Gallows**



#### 3 Boxes of Targets 3 Simo Pair (6) Trap House and Low House

## Skeet 3



# 3 Boxes of Targets 3 Simo Pair (6) High House and Automatic Note: Both should go over the center stake

#### Skeet 4



#### 3 Boxes of Targets 3 Following Pair (6) Promatic then Promatic

Skeet 5

Note: As High As You Can Go Hold The Button Down



### Skeet 6

# 3 Boxes of Targets 3 Following Pair (6) Promatic then Promatic

Note: As High As You Can Go - Incoming Hold The Button Down



#### 3 Boxes of Targets 3 Simo Pair (6) Promatic (Teal) and **Chondel**

\*\*Note; The Chondel should be very slow and very low
The Promatic should be as High as it can go



## The Pit



# The Menu 11/21/2015

| 1) | Trap     | - | 3 | Simo Pair      | _ | Trap House and Promatic     | (6)  |
|----|----------|---|---|----------------|---|-----------------------------|------|
| 2) | 5-Stand  | - | 2