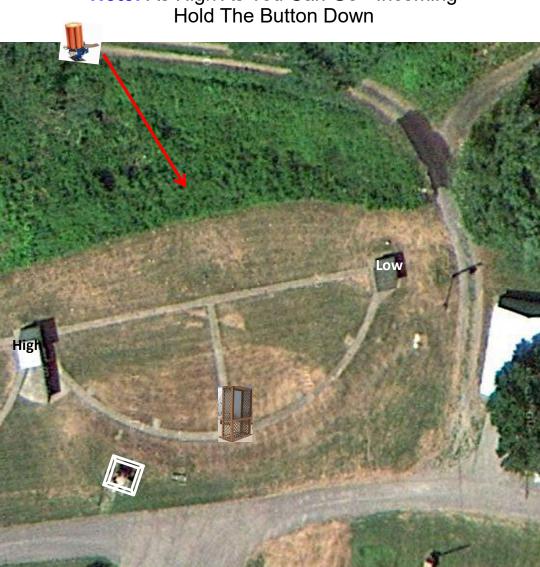

# 3 Boxes of Targets 3 Following Pair (6) Promatic then Promatic

Note: As High As You Can Go - Incoming Hold The Button Down