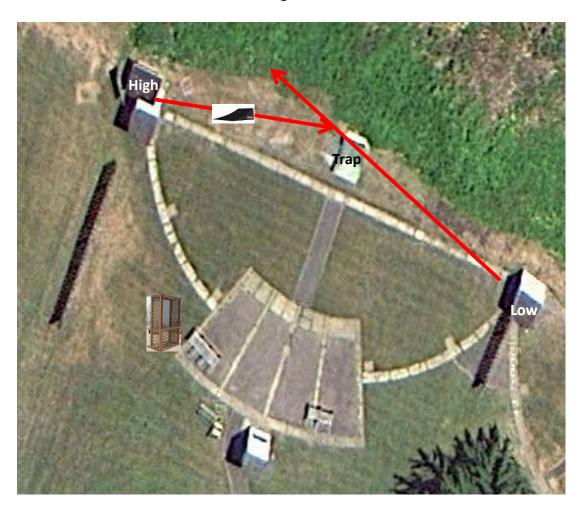

3 Boxes of Targets 3 Simo Pair (6) Trap House and Promatic



## Trap Field

#### 2 Boxes of Targets 2 Report Pair (4) Rabbit then Low House Cage back by the bench Long Shot

## 5-Stand



#### 3 Boxes of Targets 3 Simo Pair (6) Low House and Automatic

Skeet 2

**Note:** Both should go over the center stake



2 Boxes of Targets 2 Following Pair (4) Automatic then Automatic (Hold The Button Down)

## **Gallows**



#### 3 Boxes of Targets 3 Simo Pair (6) Trap House and Low House

## Skeet 3



# 3 Boxes of Targets 3 Simo Pair (6) High House and Automatic Note: Both should go over the center stake

#### Skeet 4



#### 3 Boxes of Targets 3 Following Pair (6) Promatic then Promatic

Skeet 5

Note: As High As You Can Go Hold The Button Down



### Skeet 6

# 3 Boxes of Targets 3 Following Pair (6) Promatic then Promatic

Note: As High As You Can Go - Incoming Hold The Button Down



#### 3 Boxes of Targets 3 Simo Pair (6) Promatic (Teal) and **Chondel**

\*\*Note; The Chonde