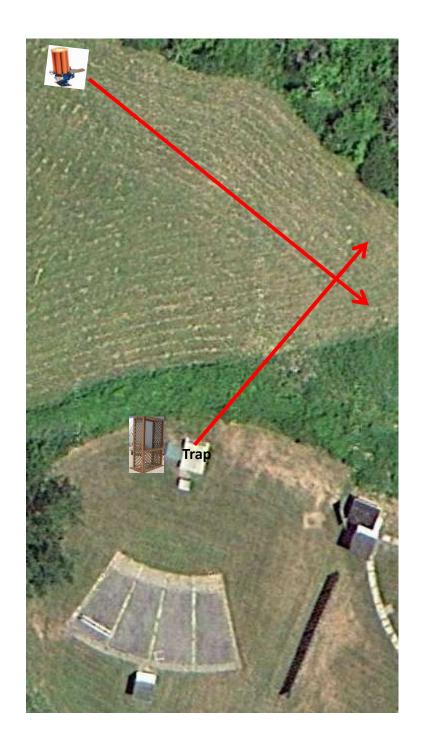

3 Boxes of Targets 3 Simo Pair (6) Trap House and Promatic



## Trap Field

#### 2 Boxes of Targets 2 Report Pair (4) Rabbit then Low House Cage back by the bench Long Shot

## 5-Stand



#### 3 Boxes of Targets 3 Simo Pair (6) Low House and Automatic

Skeet 2

**Note:** Both should go over the center stake



2 Boxes of Targets 2 Following Pair (4) Automatic then Automatic (Hold The Button Down)

## **Gallows**



#### 3 Boxes of Targets 3 Simo Pair (6) Trap House and Low House

## Skeet 3



# 3 Boxes of Targets 3 Simo Pair (6) High House and Automatic Note: Both should go over the center stake

#### Skeet 4



#### 3 Boxes of Targets 3 Following Pair (6) Promatic then Promatic

Skeet 5

Note: As High As You Can Go Hold The Button Down



### Skeet 6

# 3 Boxes of Targets 3 Following Pair (6) Promatic then Promatic

Note: As High As You Can Go -