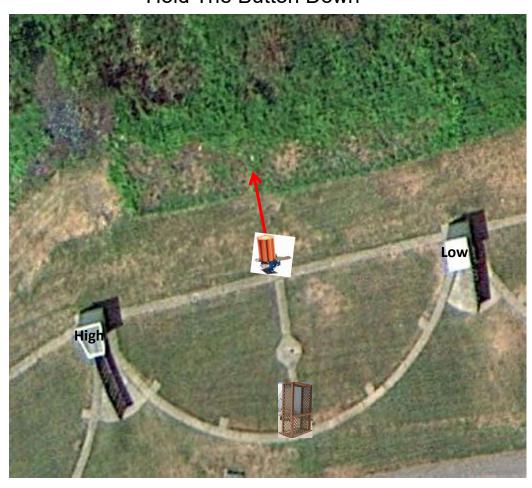

#### Skeet 4

#### 3 Boxes of Targets 3 Following Pair (6) Promatic then Promatic

Skeet 5

Note: As High As You Can Go Hold The Button Down