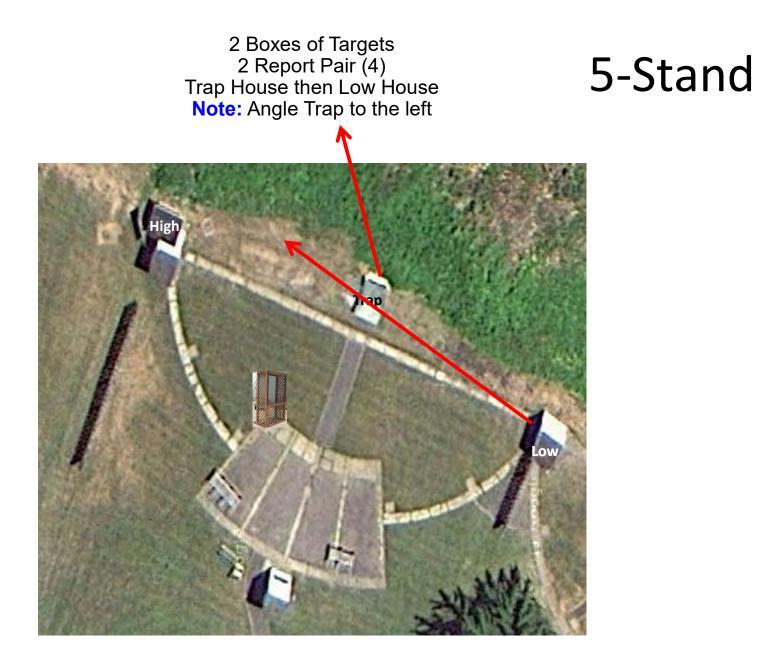

3 Boxes of Targets 3 Report Pair (6) Trap House then **Old** Promatic **Note:** Oscillating Trap



# Trap Field



### 2 Boxes of Targets 2 Report Pair (4) High House then Low House

## Skeet 2



3 Boxes of Targets 3 Following Pair (4) Automatic then Automatic (Hold The Button Down) (On Gallows)

# Gallows



### 3 Boxes of Targets 3 Report Pair (6) Trap House then High House

### Skeet 3



#### 2 Boxes of Targets 3 Simo Pair (6) Automatic and Low House Note: Both should go over the center stake





3 Boxes of Targets 3 Simo Pair (6) Low House and Automatic Note: They should cross in front of the cage





### 3 Boxes of Targets 3 Report Pair (6) Blue Promatic (Left) then Blue Promatic (Right) Note: Teals they should cross at the top

Skeet 6



### 3 Boxes of Targets 3 Simo Pair (6) Blue Promatic (Teal) and Chondel \*\*Note; They should almost touch at the peak



# The Pit



# The Menu 11/07/20