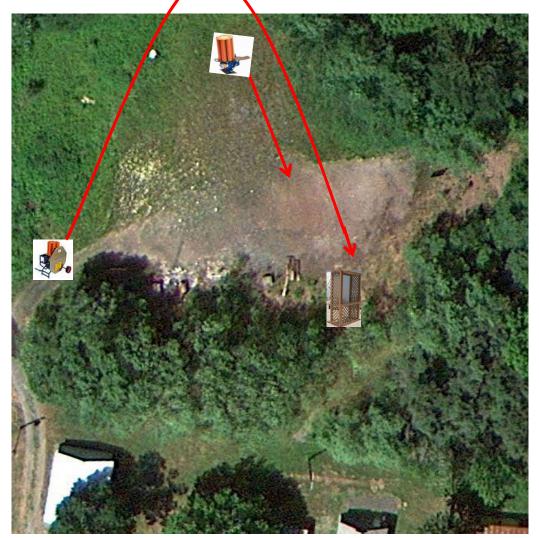

Oscillating Trap



# Trap Field



### 2 Boxes of Targets 2 Report Pair (4) High House then Low House

## Skeet 2



3 Boxes of Targets 3 Following Pair (4) Automatic then Automatic (Hold The Button Down) (On Gallows)

# Gallows



### 3 Boxes of Targets 3 Report Pair (6) Trap House then High House

### Skeet 3



#### 2 Boxes of Targets 3 Simo Pair (6) Automatic and Low House Note: Both should go over the center stake





3 Boxes of Targets 3 Simo Pair (6) Low House and Automatic Note: They should cross in front of the cage





### 3 Boxes of Targets 3 Report Pair (6) Blue Promatic (Left) then Blue Promatic (Right) Note: Teals they should cross at the top

Skeet 6



### 3 Boxes of Targets 3 Simo Pair (6) Blue Promatic (Teal) and Chondel \*\*Note; They should almost touch at the peak



# The Pit



# The Menu 11/07/2015

| 1) | Trap     | - 3 | Report Pair    | _ | Trap House then <b>Old</b> Promatic<br>(Oscillating) | (6) |
|----|----------|-----|----------------|---|------------------------------------------------------|-----|
| 2) | 5-Stand  | - 2 | Report Pair    | _ | Trap House then Low House                            | (4) |
| 3) | Skeet #2 | - 2 | Report Pair    | _ | High House then Low House                            | (4) |
| 4) | Gallows  | - 3 | Following Pair | _ | Automatic then Automatic                             | (6) |
|    |          |     |                |   | (Hold the Button Down)                               |     |
| 5) | Skeet #3 | - 3 | Report Pair    | _ | Trap House then High House                           | (6) |
| 6) | Skeet #4 | -