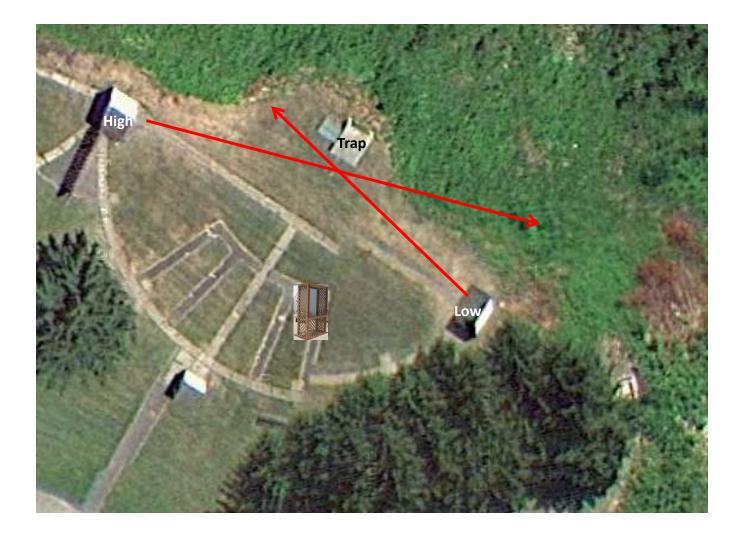

### 3 Boxes of Targets 3 Report Pair (6) Trap House then High House

### Skeet 3