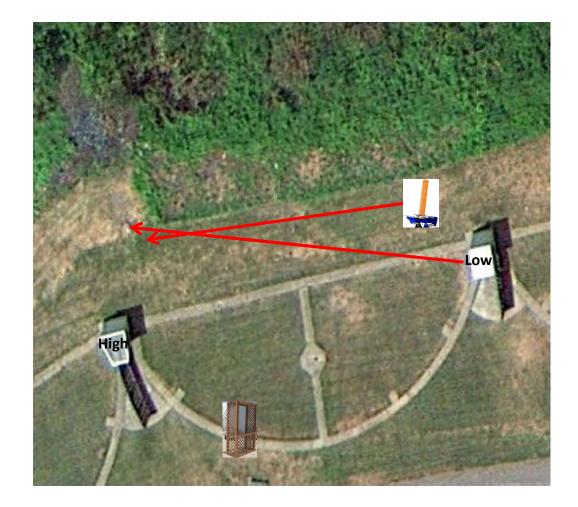

### Skeet 3

#### 2 Boxes of Targets 3 Simo Pair (6) Automatic and Low House Note: Both should go over the center stake

3 Boxes of Targets 3 Simo Pair (6) Low House and Automatic Note: They should cross in front of the cage