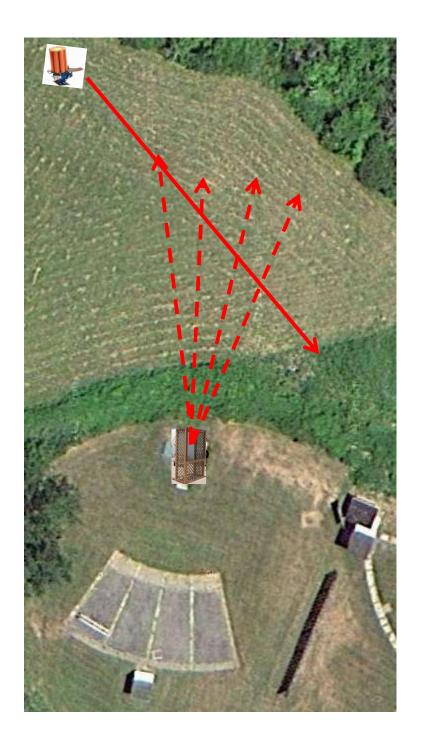

3 Boxes of Targets 3 Report Pair (6) Trap House then **Old** Promatic **Note:** Oscillating Trap

# Trap Field