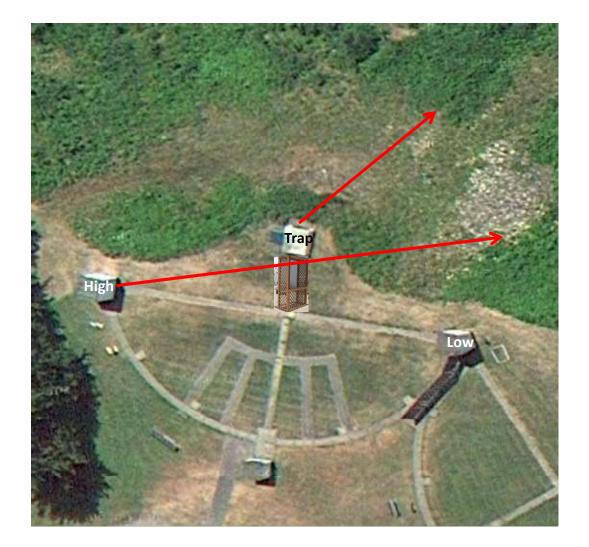

3 Boxes of Targets 3 Report Pair (6) Trap House then **Old** Promatic **Note:** Oscillating Trap

# Trap Field