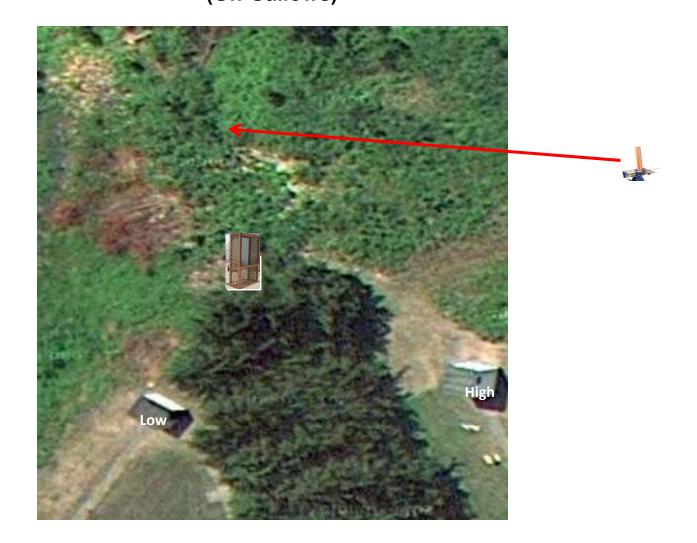

## Skeet 2

3 Boxes of Targets 3 Following Pair (4) Automatic then Automatic (Hold The Button Down) (On Gallows)

# Gallows