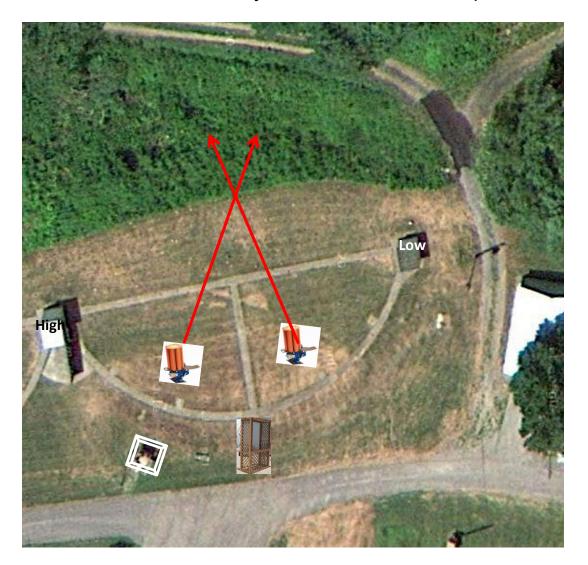

### 3 Boxes of Targets 3 Report Pair (6) Blue Promatic (Left) then Blue Promatic (Right) Note: Teals they should cross at the top

Skeet 6

### 3 Boxes of Targets 3 Simo Pair (6) Blue Promatic (Teal) and Chondel \*\*Note; They should almost touch at the peak