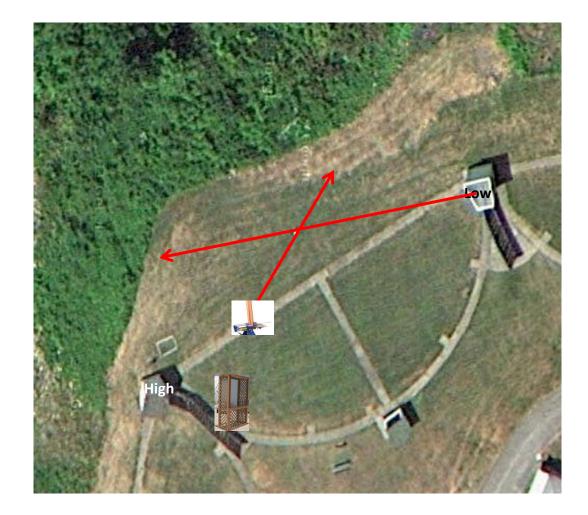

3 Boxes of Targets 3 Report Pair (6) Trap House then **Old** Promatic **Note:** Oscillating Trap



# Trap Field



### 2 Boxes of Targets 2 Report Pair (4) High House then Low House

## Skeet 2



3 Boxes of Targets 3 Following Pair (4) Automatic then Automatic (Hold The Button Down) (On Gallows)

# Gallows



### 3 Boxes of Targets 3 Report Pair (6) Trap House then High House

### Skeet 3



#### 2 Boxes of Targets 3 Simo Pair (6) Automatic and Low House Note: Both should go over the center stake





3 Boxes of Targets 3 Simo Pair (6) Low House and Automatic Note: They should cross in front of the cage





### 3 Boxes of Targets 3 Report Pair (6) Blue Promatic (Left) then Blue Promatic (Right) Note: Teals they should cross at the top

Skeet 6



### 3 Boxes of Targets 3 Simo Pair (6) Blue Promatic (Teal) and Chondel \*\*Note; They should almost touch at the peak



# The Pit



# The Menu 11/07/2015

| 1) | Trap     | - 3 | Report Pair    | _ | Trap House then <b>Old</b> Promatic<br>(Oscillating) | (6) |
|----|----------|-----|----------------|---|------------------------------------------------------|-----|
| 2) | 5-Stand  | - 2 | Report Pair    | _ | Trap House then Low House                            | (4) |
| 3) | Skeet #2 | - 2 | Report Pair    | _ | High House then Low House