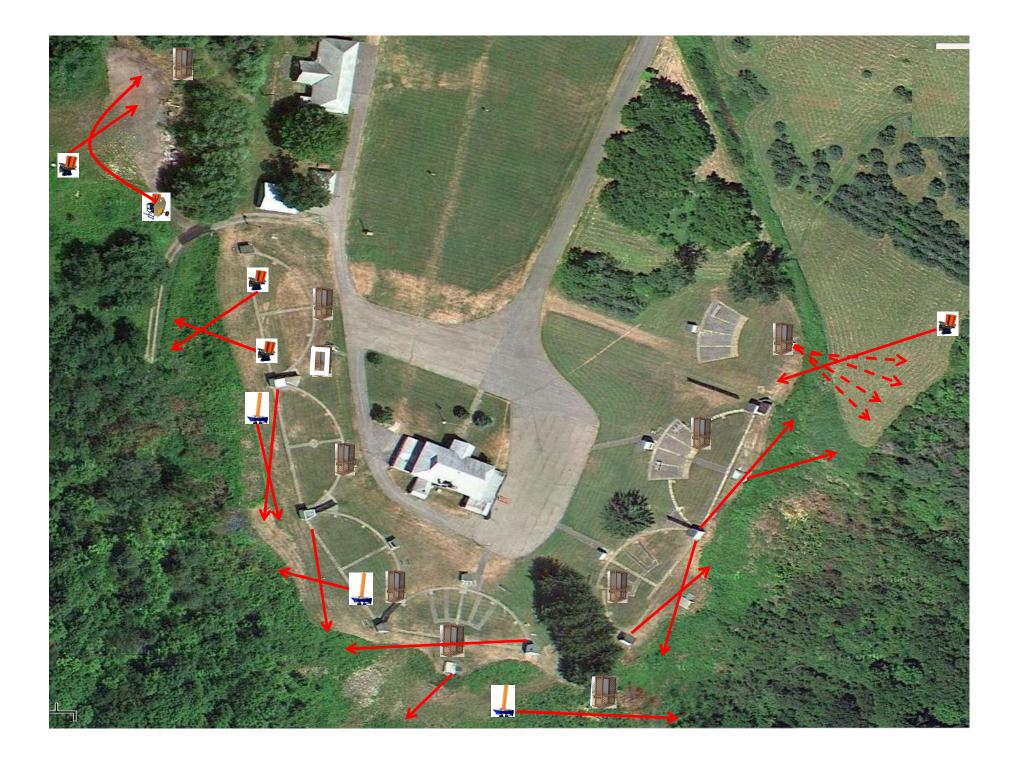

# The Menu 11/07/2015

| 1) | Trap     | - 3 | Report Pair    | _ | Trap House then <b>Old</b> Promatic<br>(Oscillating) | (6) |
|----|----------|-----|----------------|---|------------------------------------------------------|-----|
| 2) | 5-Stand  | - 2 | Report Pair    | _ | Trap House then Low House                            | (4) |
| 3) | Skeet #2 | - 2 | Report Pair    | _ | High House then Low House                            | (4) |
| 4) | Gallows  | - 3 | Following Pair | _ | Automatic then Automatic                             | (6) |
|    |          |     |                |   | (Hold the Button Down)                               |     |
| 5) | Skeet #3 | - 3 | Report Pair    | _ | Trap House then High House                           | (6) |
| 6) | Skeet #4 | - 3 | Simo Pair      | _ | Automatic and Low House                              | (6) |
| 7) | Skeet #5 | - 3 | Simo Pair      | _ | Automatic and Low House                              | (6) |
| 8) | Skeet #6 | - 3 | Report Pair    | _ | Blue Promatic then Blue Promatic                     | (6) |
| 9) | The Pit  | - 3 | Simo Pair      | _ | Blue Promatic and Chondel                            | (6) |
|    |          |     |                |   |                                                      |     |