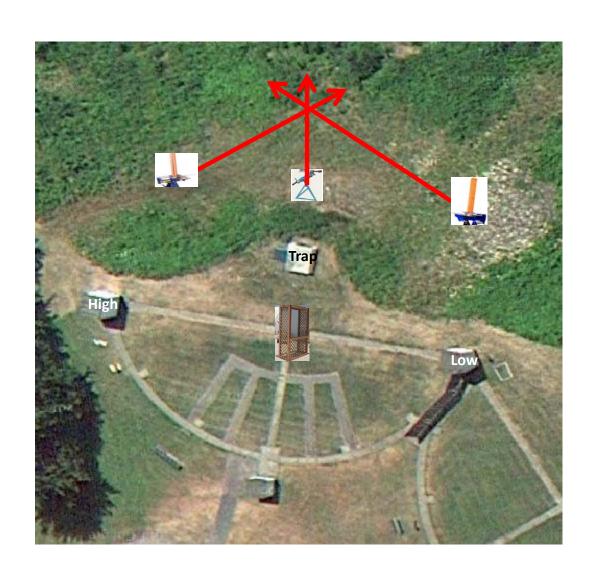

#### 5-Stand

3 Sets (9) **Simo** Pair Manual and Low House,
On 2<sup>nd</sup> Report High House

3 Sets (9) Manual 3 Flush