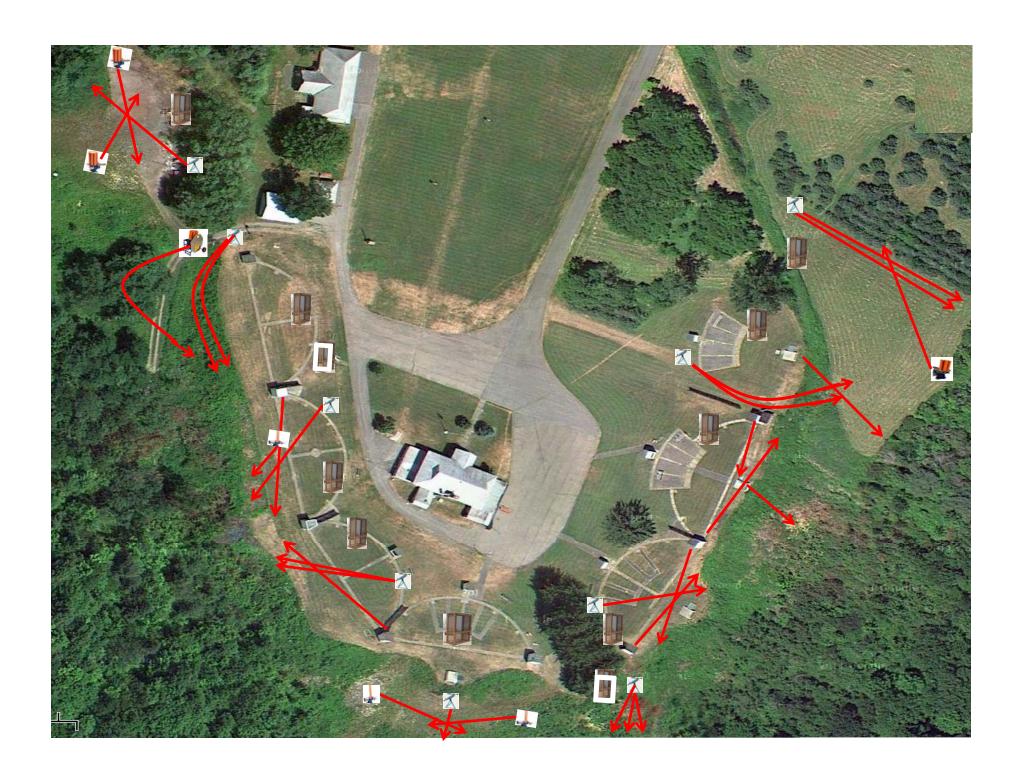

#### The Menu – 10/11/2014

```
1) The Field - 3 Sets - Manual, Report Old Promatic, Report Manual
                                                                      (9)
2) Trap Field - 3 Sets - Manual, Report Trap, Report Manual
                                                                      (9)
3) 5-Stand - 3 Sets - Rabbit, Report Trap, Report Low House
                                                                      (9)
4) Skeet #2
              - 3 Sets - Simo Manual and Low, 2nd Report High House
                                                                      (9)
5) Gallows - 3 Sets - Manual 3 Flush
                                                                      (9)
6) Skeet #3
              - 4 Sets - Auto Left, Report Manual, Report Auto Right
                                                                      (12)
7) Skeet #4
             - 3 Sets - Manual, Report High, Report Manual
                                                                      (9)
8) Skeet #5
            - 3 Sets - Manual, Report Low, Report Auto
                                                                      (9)
9) Skeet #6
              - 4 Sets - 3 Flush - 2 on Manual and Chondel
                                                                      (12)
10) The Pit
              - 4 Sets - Blue Promatic (right), Report Manual,
                                                                     (12)
                         Report Blue Promatic (incomer)
                                                                      (99)
```