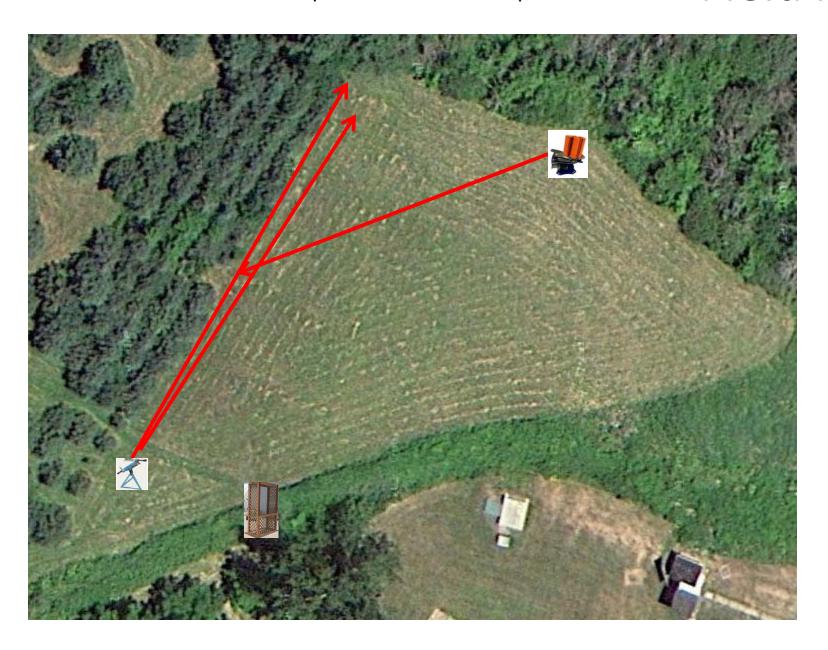

3 Sets (9)
Manual, Report Old Promatic, Report Manual

### Field #1

3 Sets (9)
Manual (Tippy), Report Trap House, Report Manual (Fig.) Field

3 Sets (9) Rabbit, Report Trap House, Report Low House