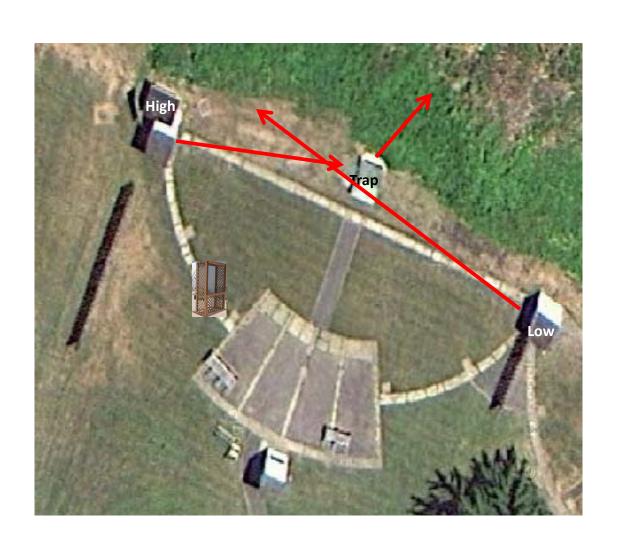

# **Gallows**

4 Sets (12)
Auto Left, Report Manual Teal, Report Auto Right Skeet 3

3 Sets (9) Manual, Report High House, Report Manual

3 Sets (9) Manual, Report Low House, Report Auto

4 Sets (12) 3 Flush 2 On Manual (Tippy) and Chondel