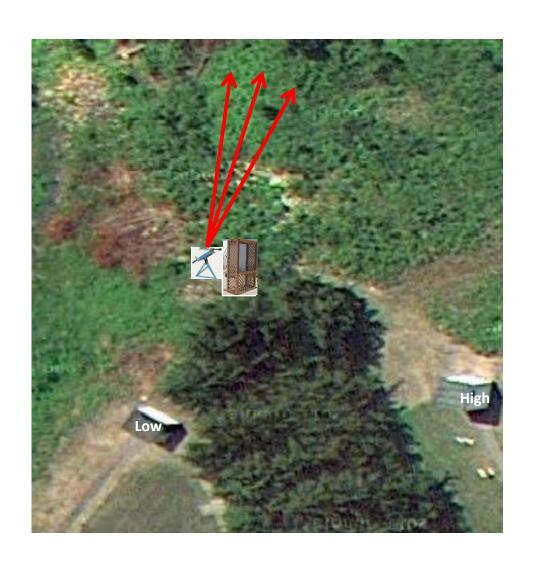

3 Sets (9)
Manual, Report Old Promatic, Report Manual

### Field #1

3 Sets (9)
Manual (Tippy), Report Trap House, Report Manual (Fig.) Field

3 Sets (9) Rabbit, Report Trap House, Report Low House