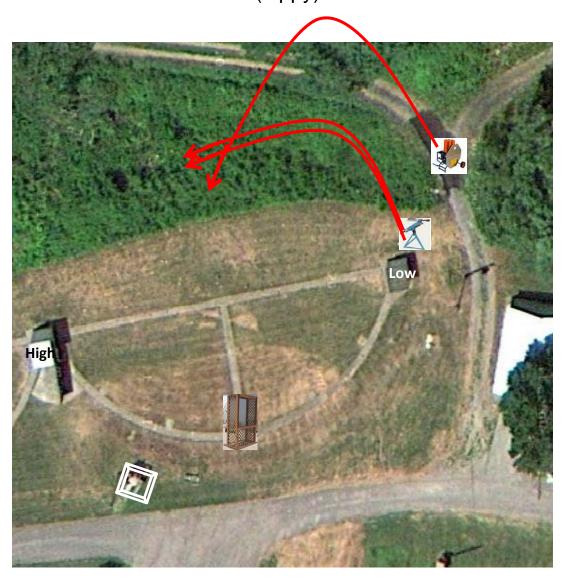

### Field #1

3 Sets (9)
Manual (Tippy), Report Trap House, Report Manual (Fig.) Field

3 Sets (9) Rabbit, Report Trap House, Report Low House