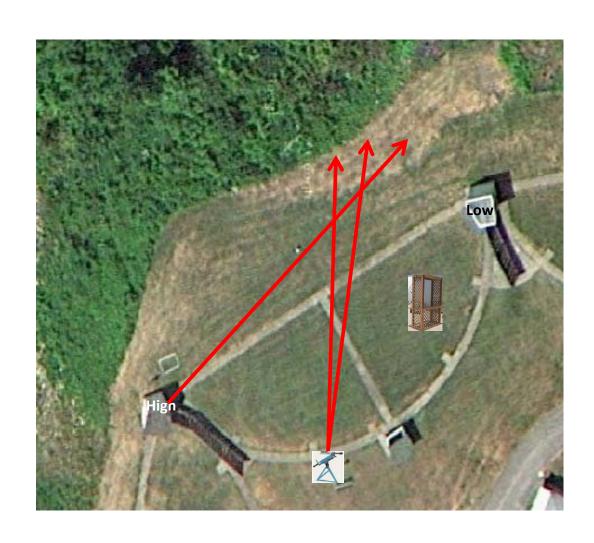

# **Gallows**

4 Sets (12)
Auto Left, Report Manual Teal, Report Auto Right Skeet 3

3 Sets (9) Manual, Report High House, Report Manual

3 Sets (9) Manual, Report Low House, Report Auto

4 Sets (12) 3 Flush 2 On Manual (Tippy) and Chondel