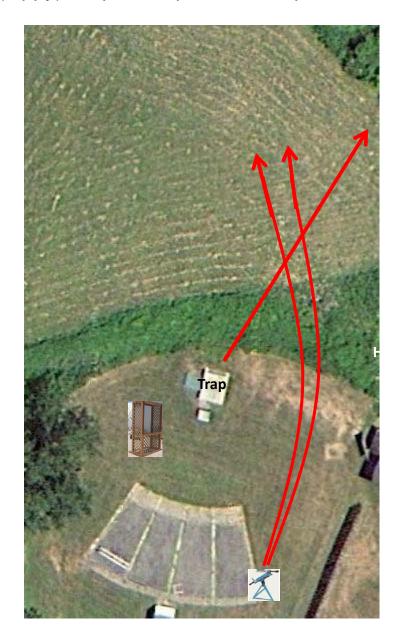

3 Sets (9)
Manual, Report Old Promatic, Report Manual

### Field #1

3 Sets (9)
Manual (Tippy), Report Trap House, Report Manual (Fig.) Field

3 Sets (9) Rabbit, Report Trap House, Report Low House