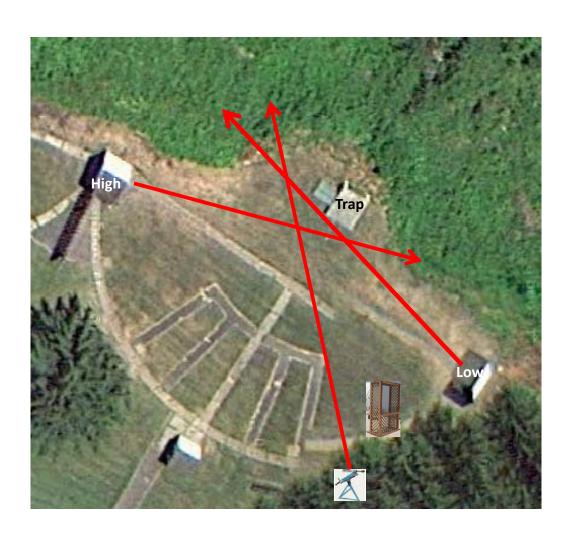

# **Gallows**

4 Sets (12)
Auto Left, Report Manual Teal, Report Auto Right Skeet 3

3 Sets (9) Manual, Report High House, Report Manual

3 Sets (9) Manual, Report Low House, Report Auto

4 Sets (12) 3 Flush 2 On Manual (Tippy) and Chondel