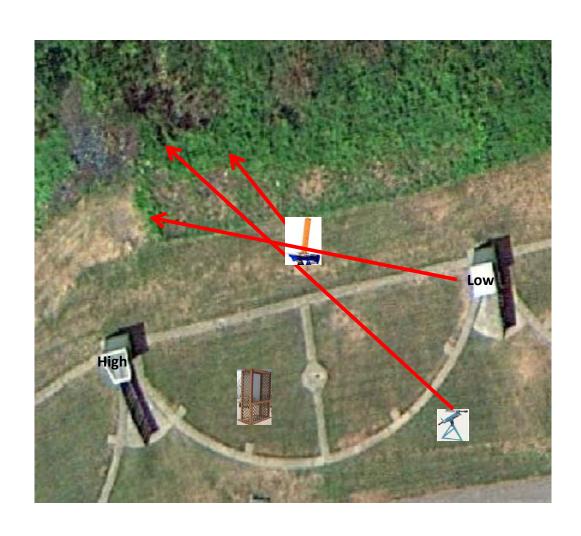

# **Gallows**

4 Sets (12)
Auto Left, Report Manual Teal, Report Auto Right Skeet 3

3 Sets (9) Manual, Report High House, Report Manual

3 Sets (9) Manual, Report Low House, Report Auto

4 Sets (12) 3 Flush 2 On Manual (Tippy) and Chondel