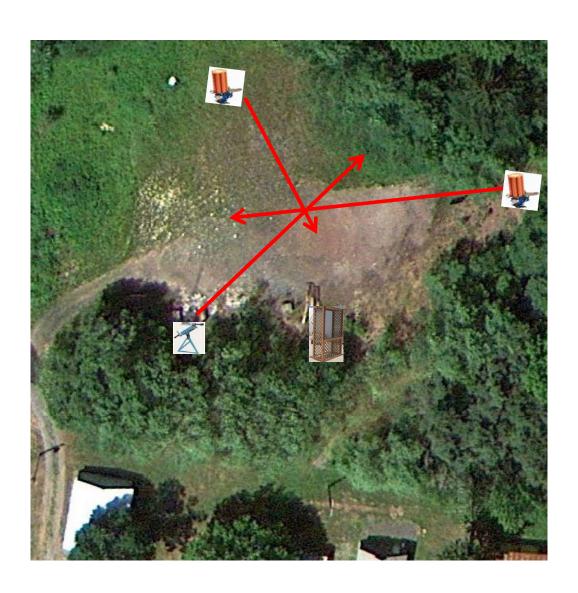

### The Pit

4 Sets (12)
Blue Promatic (Right), Report Manual,
Report Blue Promatic (Incomer)